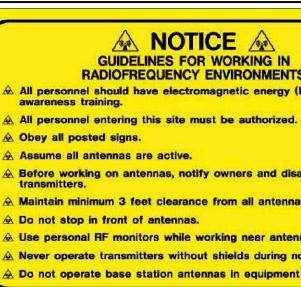

A Supplemental Report to the Hearing Officer was provided on February 13, 2025, to address questions No. 1 and 2 ("February Supplemental Report"). However, the Hearing Officer requested further clarification regarding question No 2. As noted in the February Supplemental Report in response to question No. 2, the antenna layout provided by the applicant was not drawn to scale. The applicant agreed to provide the antenna layout drawn to scale prior to the continued public hearing on April 22, 2025. The Exhibit "A" (Plans) was revised to show that the antenna layout is drawn to scale (see attachment). The panels are mounted at three-feet-and-eleven inches and three-feet-and-two inches from the pole, exceeding the maximum length of two feet from the structure.

A variance is not required when the distance between the pole and the panels exceeds the maximum length of two feet from the structure. Instead, a waiver from the development standards in County Code Section 22.140.760 is required. The applicant is requesting this waiver. In the February Supplemental Report, the attached Exhibit C (Findings) was revised to include waiver findings. The applicant has not made any changes to their burden of proof, which was attached to the Report to the Hearing Officer as Exhibit E (Applicant's Burden of Proof), because the applicant had already requested the waiver at that time.