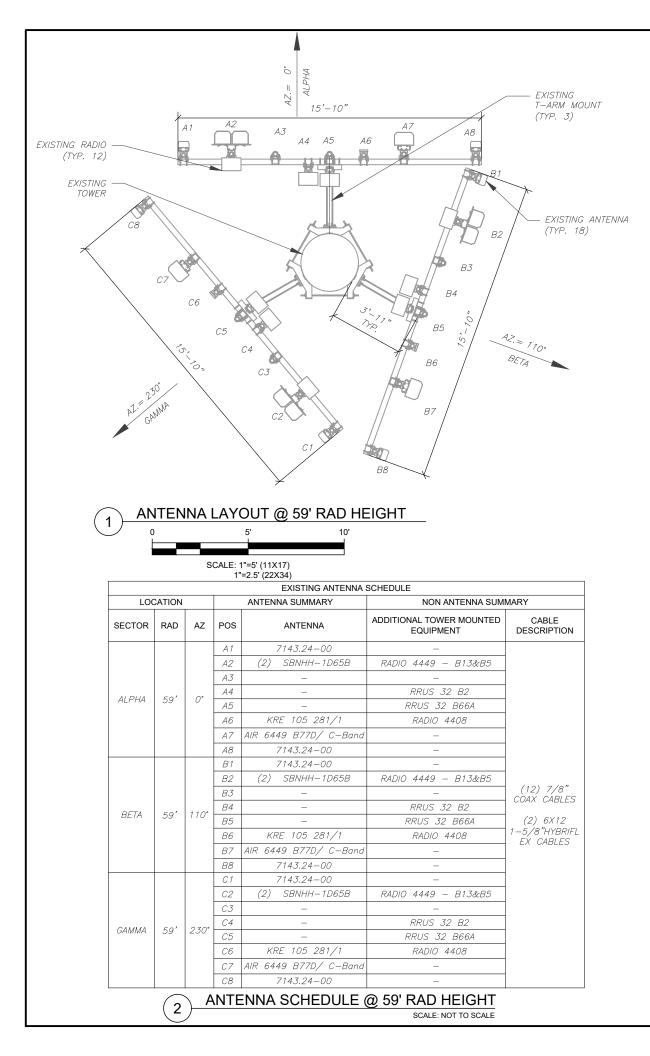

A Supplemental Report to the Hearing Officer was provided on February 13, 2025, to address questions No. 1 and 2 ("February Supplemental Report"). However, the Hearing Officer requested further clarification regarding question No 2. As noted in the February Supplemental Report in response to question No. 2, the antenna layout provided by the applicant was not drawn to scale. The applicant agreed to provide the antenna layout drawn to scale prior to the continued public hearing on April 22, 2025. The Exhibit "A" (Plans) was revised to show that the antenna layout is drawn to scale (see attachment). The panels are mounted at three-feet-and-eleven inches and three-feet-and-two inches from the pole, exceeding the maximum length of two feet from the structure.

A variance is not required when the distance between the pole and the panels exceeds the maximum length of two feet from the structure. Instead, a waiver from the development standards in County Code Section 22.140.760 is required. The applicant is requesting this waiver. In the February Supplemental Report, the attached Exhibit C (Findings) was revised to include waiver findings. The applicant has not made any changes to their burden of proof, which was attached to the Report to the Hearing Officer as Exhibit E (Applicant's Burden of Proof), because the applicant had already requested the waiver at that time.