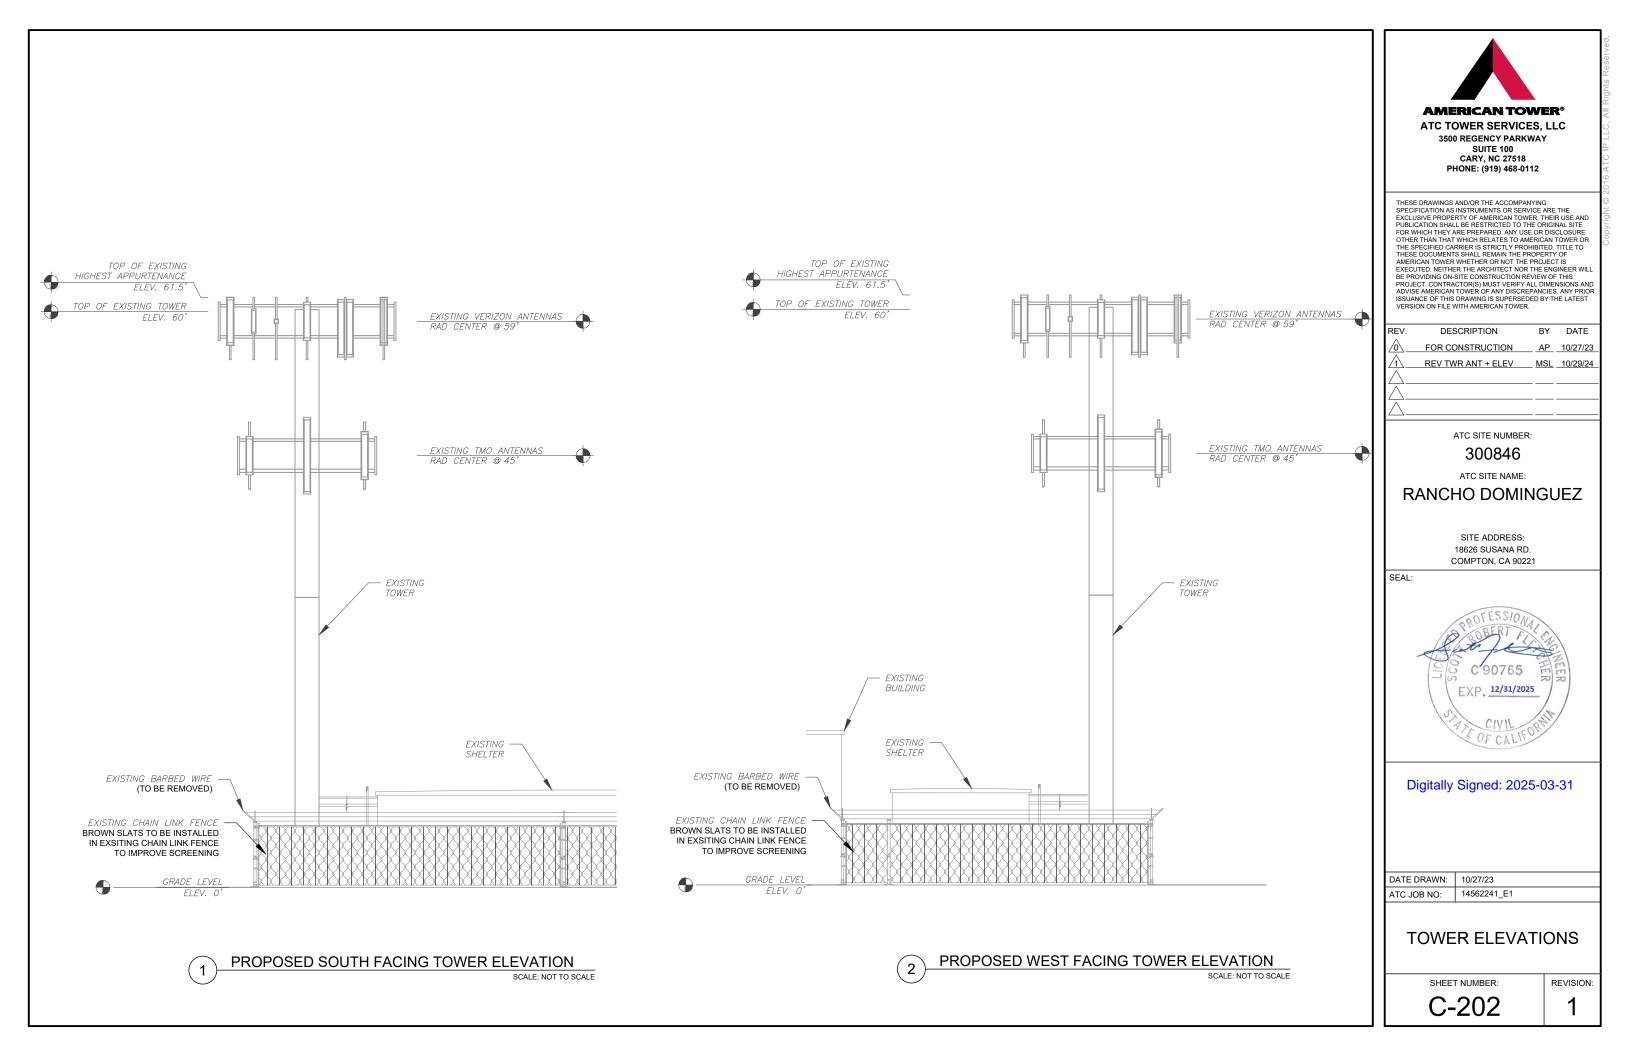

## **PROJECT DESCRIPTION**

Item No. 4 is a request for a CUP to authorize the continued maintenance and operation of an existing 61-foot-and-five-inch-tall wireless communications facility in the M-1.5-IP (Restricted Heavy Manufacturing – Industrial Preservation) Zone pursuant to County Code Section 22.22.020 (Principal Use Regulations for Industrial Zones) and County Code Section 22.140.760 (Wireless Facilities).

A Supplemental Report to the Hearing Officer was provided on February 13, 2025, to address questions No. 1 and 2 ("February Supplemental Report"). However, the Hearing Officer requested further clarification regarding question No 2. As noted in the February Supplemental Report in response to question No. 2, the antenna layout provided by the applicant was not drawn to scale. The applicant agreed to provide the antenna layout drawn to scale prior to the continued public hearing on April 22, 2025. The Exhibit "A" (Plans) was revised to show that the antenna layout is drawn to scale (see attachment). The panels are mounted at three-feet-and-eleven inches and three-feet-and-two inches from the pole, exceeding the maximum length of two feet from the structure.

# CONDITIONAL USE PERMIT RENEWAL

| COMPLIANCE CODE                                                                                       | PROJECT SUMMARY                                                                                                                                                                 | PROJECT DESCRIPTION                                                                                                                                                                                                                                                                                        | SHEET INDEX  |                                          |      |          |          |
|-------------------------------------------------------------------------------------------------------|---------------------------------------------------------------------------------------------------------------------------------------------------------------------------------|------------------------------------------------------------------------------------------------------------------------------------------------------------------------------------------------------------------------------------------------------------------------------------------------------------|--------------|------------------------------------------|------|----------|----------|
| ALL WORK SHALL BE PERFORMED AND MATERIALS INSTALLED<br>IN ACCORDANCE WITH THE CURRENT EDITIONS OF THE | SITE ADDRESS:                                                                                                                                                                   | THIS SUBMITTAL IS FOR RE-PERMITTING WITH LOS ANGELES                                                                                                                                                                                                                                                       | SHEET<br>NO: | DESCRIPTION:                             | REV: | DATE:    | BY:      |
| FOLLOWING CODES AS ADOPTED BY THE LOCAL<br>GOVERNMENT AUTHORITIES. NOTHING IN THESE PLANS IS          | 18626 SUSANA RD.<br>COMPTON, CA 90221                                                                                                                                           | COUNTY. THIS SET OF DRAWINGS IS INTENDED TO DEPICT<br>EXISTING SITE CONDITIONS. NO CHANGES TO EXISTING ARE                                                                                                                                                                                                 | G-001        | TITLE SHEET                              | 4    | 03/31/25 | EB       |
| TO BE CONSTRUED TO PERMIT WORK NOT CONFORMING TO THESE CODES.                                         | COUNTY: LOS ANGELES                                                                                                                                                             | PROPOSED.                                                                                                                                                                                                                                                                                                  | V-101        | AS BUILT/TITLE AND BOUNDARY PLAN         |      |          |          |
| 1. 2022 CALIFORNIA ADMINISTRATIVE CODE                                                                | GEOGRAPHIC COORDINATES:                                                                                                                                                         | PROJECT NOTES                                                                                                                                                                                                                                                                                              | V-102        | EXISTING CONDITIONS AND TOPOGRAPHIC PLAN |      |          |          |
| 2. 2022 CALIFORNIA BUILDING CODE<br>3. 2022 CALIFORNIA RESIDENTIAL CODE                               | LATITUDE: 33.85868208                                                                                                                                                           |                                                                                                                                                                                                                                                                                                            | C-101        | OVERALL SITE PLAN                        | 0    | 10/27/23 | AP       |
| 4. 2022 CALIFORNIA ELECTRICAL CODE                                                                    | LONGITUDE: -118.20306153<br>GROUND ELEVATION: 46' AMSL                                                                                                                          | 1. THE FACILITY IS UNMANNED.                                                                                                                                                                                                                                                                               | C-102        | DETAILED SITE PLAN                       | 3    | 02/26/25 | EB       |
| 5.       2022 CALIFORNIA PLUMBING CODE         6.       2022 CALIFORNIA ENERGY CODE                   | SKOOND ELEVATION. 40 AMOL                                                                                                                                                       | <ol> <li>A TECHNICIAN WILL VISIT THE SITE APPROXIMATELY ONCE A<br/>MONTH FOR ROUTINE INSPECTION AND MAINTENANCE.</li> </ol>                                                                                                                                                                                | C-201        | TOWER ELEVATIONS                         | 1    | 10/29/24 | MSL      |
| <ol> <li>2022 CALIFORNIA FIRE CODE</li> <li>2022 CALIFORNIA EXISTING BUILDING CODE</li> </ol>         | ZONING INFORMATION:                                                                                                                                                             | 3. EXISTING FACILITY MEETS OR EXCEEDS ALL FAA AND FCC                                                                                                                                                                                                                                                      | C-202        | TOWER ELEVATIONS                         | 1    | 10/29/24 | MSL      |
| 9. 2021 INTERNATIONAL BUILDING CODE (IBC)                                                             | JURISDICTION: LOS ANGELES COUNTY                                                                                                                                                | REGULATORY REQUIREMENTS.                                                                                                                                                                                                                                                                                   | C-401        | ANTENNA LAYOUT AND SCHEDULE              | 4    | 03/31/25 | EB       |
| 10. LOCAL BUILDING CODE         11. CITY/COUNTY ORDINANCES                                            | PARCEL NUMBER: 7306-021-033                                                                                                                                                     | <ol> <li>THE PROJECT WILL NOT RESULT IN ANY SIGNIFICANT LAND<br/>DISTURBANCE OR EFFECT OF STORM WATER DRAINAGE.</li> </ol>                                                                                                                                                                                 | C-501        | SIGNAGE                                  | 0    | 10/27/23 | AP       |
|                                                                                                       |                                                                                                                                                                                 | 5. NO SANITARY SEWER, POTABLE WATER OR TRASH                                                                                                                                                                                                                                                               |              |                                          |      |          |          |
|                                                                                                       | PROJECT TEAM                                                                                                                                                                    |                                                                                                                                                                                                                                                                                                            |              |                                          |      |          |          |
| UTILITY COMPANIES                                                                                     | TOWER OWNER:                                                                                                                                                                    | 6. HANDICAP ACCESS IS NOT REQUIRED.                                                                                                                                                                                                                                                                        |              |                                          |      |          |          |
| POWER COMPANY: SCE<br>PHONE: (800) 655-4555                                                           | CALIFORNIA TOWER, INC.<br>10 PRESIDENTIAL WAY<br>WOBURN, MA 01801<br>PROPERTY OWNER:                                                                                            |                                                                                                                                                                                                                                                                                                            |              |                                          |      |          |          |
| TELEPHONE COMPANY: SBC<br>PHONE: (800) 750-2355                                                       | COMPTON VERNON ELECTRO, LLC<br>18626 SUSANA RD.<br>COMPTON, CA 90221                                                                                                            |                                                                                                                                                                                                                                                                                                            |              |                                          |      |          | <u> </u> |
|                                                                                                       | ENGINEER:                                                                                                                                                                       | PROJECT LOCATION DIRECTIONS                                                                                                                                                                                                                                                                                |              |                                          |      |          |          |
| Know what's below.<br>Call before you dig.                                                            | ATC TOWER SERVICES<br>3500 REGENCY PARKWAY SUITE 100<br>CARY, NC 27518<br><u>AGENT:</u><br>BONNIE BELAIR<br>ATTORNEY, AMERICAN TOWER<br>10 PRESIDENTIAL WAY<br>WOBURN, MA 01801 | FROM ATC IRVINE OFFICE (19100 VON KARMAN, IRVINE, CA<br>92612) TAKE HWY 405 NORTH TO HWY 710 NORTH EXITING AT<br>DEL AMO BLVD (WESTBOUND). FROM DEL AMO, TURN RIGHT<br>ON SUSANA ROAD AND PROCEED NORTH TO SITE ADDRESS.<br>CELL SITE IS AT THE REAR OF THE PROPERTY OF THE<br>ELECTRICAL SUPPLY BUSINESS. |              |                                          |      |          |          |