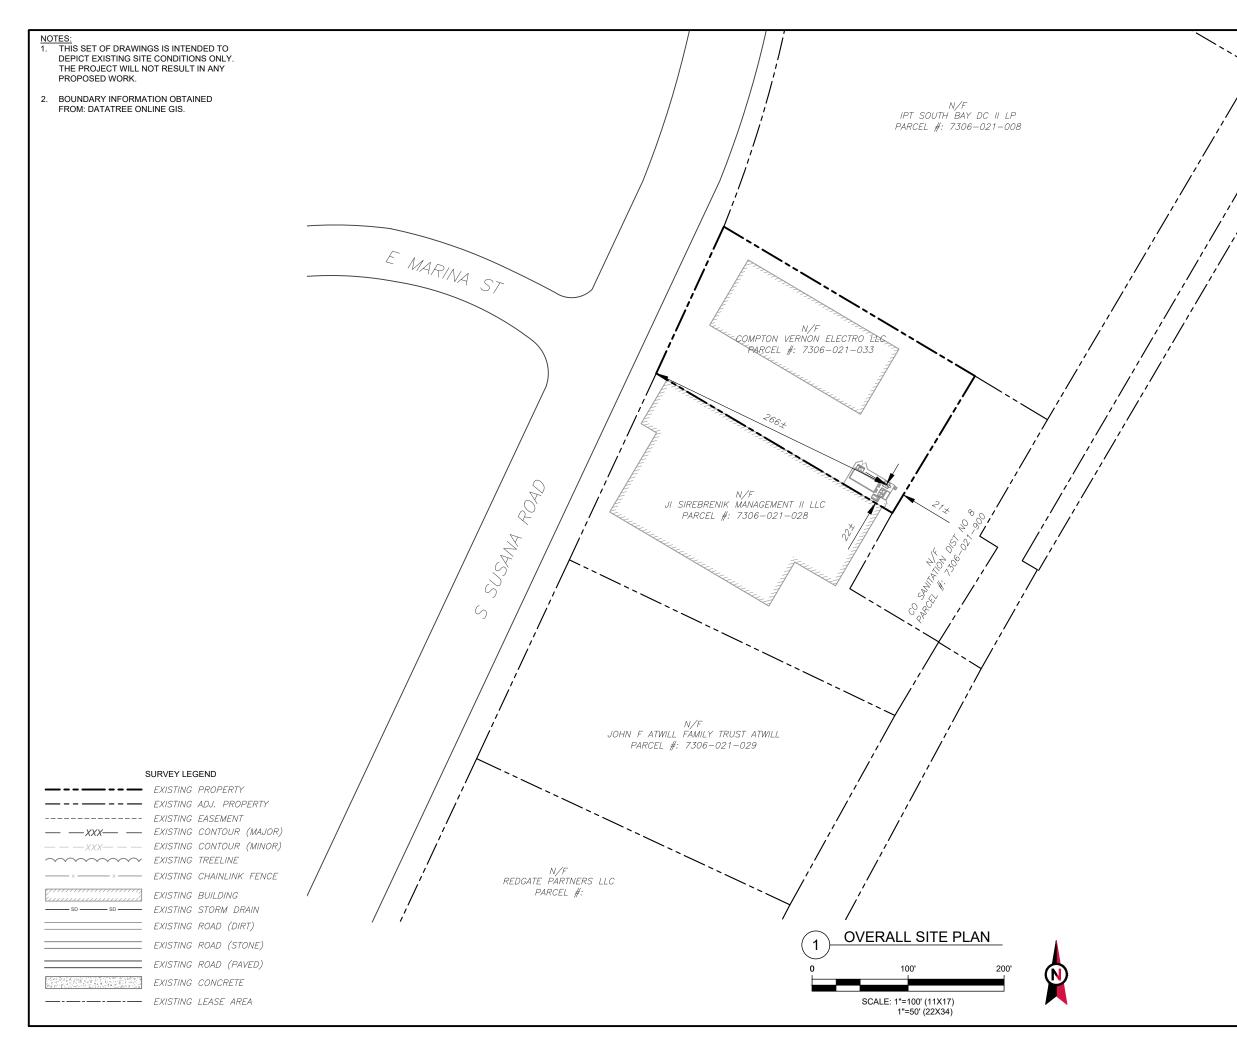

# CONDITIONAL USE PERMIT RENEWAL

| COMPLIANCE CODE                                                                                       | PROJECT SUMMARY                                                                                                                                                                 | PROJECT DESCRIPTION                                                                                                                                                                                                                                                                                        | SHEET INDEX  |                                          |      |          |          |
|-------------------------------------------------------------------------------------------------------|---------------------------------------------------------------------------------------------------------------------------------------------------------------------------------|------------------------------------------------------------------------------------------------------------------------------------------------------------------------------------------------------------------------------------------------------------------------------------------------------------|--------------|------------------------------------------|------|----------|----------|
| ALL WORK SHALL BE PERFORMED AND MATERIALS INSTALLED<br>IN ACCORDANCE WITH THE CURRENT EDITIONS OF THE | SITE ADDRESS:                                                                                                                                                                   | THIS SUBMITTAL IS FOR RE-PERMITTING WITH LOS ANGELES                                                                                                                                                                                                                                                       | SHEET<br>NO: | DESCRIPTION:                             | REV: | DATE:    | BY:      |
| FOLLOWING CODES AS ADOPTED BY THE LOCAL<br>GOVERNMENT AUTHORITIES. NOTHING IN THESE PLANS IS          | 18626 SUSANA RD.<br>COMPTON, CA 90221                                                                                                                                           | COUNTY. THIS SET OF DRAWINGS IS INTENDED TO DEPICT<br>EXISTING SITE CONDITIONS. NO CHANGES TO EXISTING ARE                                                                                                                                                                                                 | G-001        | TITLE SHEET                              | 4    | 03/31/25 | EB       |
| TO BE CONSTRUED TO PERMIT WORK NOT CONFORMING TO THESE CODES.                                         | COUNTY: LOS ANGELES                                                                                                                                                             | PROPOSED.                                                                                                                                                                                                                                                                                                  | V-101        | AS BUILT/TITLE AND BOUNDARY PLAN         |      |          |          |
| 1. 2022 CALIFORNIA ADMINISTRATIVE CODE                                                                | GEOGRAPHIC COORDINATES:                                                                                                                                                         | PROJECT NOTES                                                                                                                                                                                                                                                                                              | V-102        | EXISTING CONDITIONS AND TOPOGRAPHIC PLAN |      |          |          |
| 2. 2022 CALIFORNIA BUILDING CODE<br>3. 2022 CALIFORNIA RESIDENTIAL CODE                               | LATITUDE: 33.85868208                                                                                                                                                           |                                                                                                                                                                                                                                                                                                            | C-101        | OVERALL SITE PLAN                        | 0    | 10/27/23 | AP       |
| 4. 2022 CALIFORNIA ELECTRICAL CODE                                                                    | LONGITUDE: -118.20306153<br>GROUND ELEVATION: 46' AMSL                                                                                                                          | 1. THE FACILITY IS UNMANNED.                                                                                                                                                                                                                                                                               | C-102        | DETAILED SITE PLAN                       | 3    | 02/26/25 | EB       |
| 5.       2022 CALIFORNIA PLUMBING CODE         6.       2022 CALIFORNIA ENERGY CODE                   | SKOOND ELEVATION. 40 AMOL                                                                                                                                                       | <ol> <li>A TECHNICIAN WILL VISIT THE SITE APPROXIMATELY ONCE A<br/>MONTH FOR ROUTINE INSPECTION AND MAINTENANCE.</li> </ol>                                                                                                                                                                                | C-201        | TOWER ELEVATIONS                         | 1    | 10/29/24 | MSL      |
| <ol> <li>2022 CALIFORNIA FIRE CODE</li> <li>2022 CALIFORNIA EXISTING BUILDING CODE</li> </ol>         | ZONING INFORMATION:                                                                                                                                                             | 3. EXISTING FACILITY MEETS OR EXCEEDS ALL FAA AND FCC                                                                                                                                                                                                                                                      | C-202        | TOWER ELEVATIONS                         | 1    | 10/29/24 | MSL      |
| 9. 2021 INTERNATIONAL BUILDING CODE (IBC)                                                             | JURISDICTION: LOS ANGELES COUNTY                                                                                                                                                | REGULATORY REQUIREMENTS.                                                                                                                                                                                                                                                                                   | C-401        | ANTENNA LAYOUT AND SCHEDULE              | 4    | 03/31/25 | EB       |
| 10. LOCAL BUILDING CODE         11. CITY/COUNTY ORDINANCES                                            | PARCEL NUMBER: 7306-021-033                                                                                                                                                     | <ol> <li>THE PROJECT WILL NOT RESULT IN ANY SIGNIFICANT LAND<br/>DISTURBANCE OR EFFECT OF STORM WATER DRAINAGE.</li> </ol>                                                                                                                                                                                 | C-501        | SIGNAGE                                  | 0    | 10/27/23 | AP       |
|                                                                                                       |                                                                                                                                                                                 | 5. NO SANITARY SEWER, POTABLE WATER OR TRASH                                                                                                                                                                                                                                                               |              |                                          |      |          |          |
|                                                                                                       | PROJECT TEAM                                                                                                                                                                    |                                                                                                                                                                                                                                                                                                            |              |                                          |      |          |          |
| UTILITY COMPANIES                                                                                     | TOWER OWNER:                                                                                                                                                                    | 6. HANDICAP ACCESS IS NOT REQUIRED.                                                                                                                                                                                                                                                                        |              |                                          |      |          |          |
| POWER COMPANY: SCE<br>PHONE: (800) 655-4555                                                           | CALIFORNIA TOWER, INC.<br>10 PRESIDENTIAL WAY<br>WOBURN, MA 01801<br>PROPERTY OWNER:                                                                                            |                                                                                                                                                                                                                                                                                                            |              |                                          |      |          |          |
| TELEPHONE COMPANY: SBC<br>PHONE: (800) 750-2355                                                       | COMPTON VERNON ELECTRO, LLC<br>18626 SUSANA RD.<br>COMPTON, CA 90221                                                                                                            |                                                                                                                                                                                                                                                                                                            |              |                                          |      |          | <u> </u> |
|                                                                                                       | ENGINEER:                                                                                                                                                                       | PROJECT LOCATION DIRECTIONS                                                                                                                                                                                                                                                                                |              |                                          |      |          |          |
| Know what's below.<br>Call before you dig.                                                            | ATC TOWER SERVICES<br>3500 REGENCY PARKWAY SUITE 100<br>CARY, NC 27518<br><u>AGENT:</u><br>BONNIE BELAIR<br>ATTORNEY, AMERICAN TOWER<br>10 PRESIDENTIAL WAY<br>WOBURN, MA 01801 | FROM ATC IRVINE OFFICE (19100 VON KARMAN, IRVINE, CA<br>92612) TAKE HWY 405 NORTH TO HWY 710 NORTH EXITING AT<br>DEL AMO BLVD (WESTBOUND). FROM DEL AMO, TURN RIGHT<br>ON SUSANA ROAD AND PROCEED NORTH TO SITE ADDRESS.<br>CELL SITE IS AT THE REAR OF THE PROPERTY OF THE<br>ELECTRICAL SUPPLY BUSINESS. |              |                                          |      |          |          |