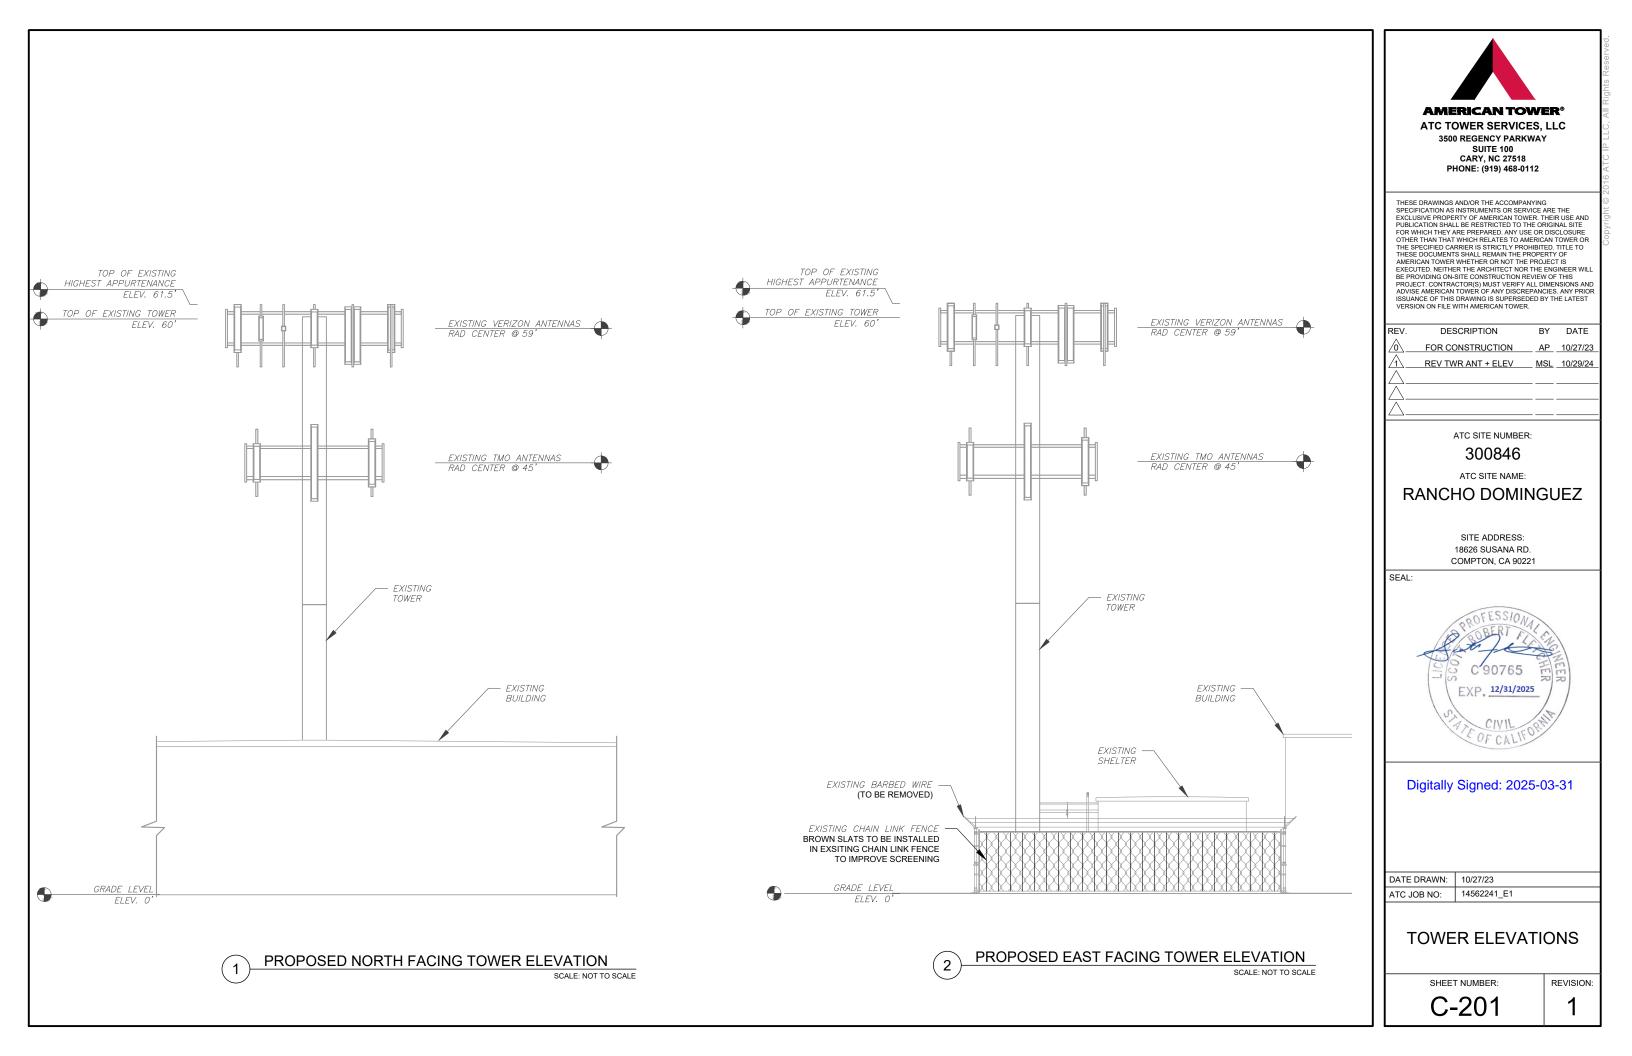

## **PROJECT DESCRIPTION**

Item No. 4 is a request for a CUP to authorize the continued maintenance and operation of an existing 61-foot-and-five-inch-tall wireless communications facility in the M-1.5-IP (Restricted Heavy Manufacturing – Industrial Preservation) Zone pursuant to County Code Section 22.22.020 (Principal Use Regulations for Industrial Zones) and County Code Section 22.140.760 (Wireless Facilities).

- 1. Is the applicant asking for a variance from the development standard in subsection E.2.a. of Section 22.140.760 regarding a two-foot separation between the pole and the panels?
- 2. How far from the pole are the panels mounted now?

A Supplemental Report to the Hearing Officer was provided on February 13, 2025, to address questions No. 1 and 2 ("February Supplemental Report"). However, the Hearing Officer requested further clarification regarding question No 2. As noted in the February Supplemental Report in response to question No. 2, the antenna layout provided by the applicant was not drawn to scale. The applicant agreed to provide the antenna layout drawn to scale prior to the continued public hearing on April 22, 2025. The Exhibit "A" (Plans) was revised to show that the antenna layout is drawn to scale (see attachment). The panels are mounted at three-feet-and-eleven inches and three-feet-and-two inches from the pole, exceeding the maximum length of two feet from the structure.

A variance is not required when the distance between the pole and the panels exceeds the maximum length of two feet from the structure. Instead, a waiver from the development standards in County Code Section 22.140.760 is required. The applicant is requesting this waiver. In the February Supplemental Report, the attached Exhibit C (Findings) was revised to include waiver findings. The applicant has not made any changes to their burden of proof, which was attached to the Report to the Hearing Officer as Exhibit E (Applicant's Burden of Proof), because the applicant had already requested the waiver at that time.

# CONDITIONAL USE PERMIT RENEWAL

| COMPLIANCE CODE                                                                                       | PROJECT SUMMARY                                                                                                                                                                 | PROJECT DESCRIPTION                                                                                                                                                                                                                                                                                        | SHEET INDEX  |                                          |      |          |          |
|-------------------------------------------------------------------------------------------------------|---------------------------------------------------------------------------------------------------------------------------------------------------------------------------------|------------------------------------------------------------------------------------------------------------------------------------------------------------------------------------------------------------------------------------------------------------------------------------------------------------|--------------|------------------------------------------|------|----------|----------|
| ALL WORK SHALL BE PERFORMED AND MATERIALS INSTALLED<br>IN ACCORDANCE WITH THE CURRENT EDITIONS OF THE | SITE ADDRESS:                                                                                                                                                                   | THIS SUBMITTAL IS FOR RE-PERMITTING WITH LOS ANGELES                                                                                                                                                                                                                                                       | SHEET<br>NO: | DESCRIPTION:                             | REV: | DATE:    | BY:      |
| FOLLOWING CODES AS ADOPTED BY THE LOCAL<br>GOVERNMENT AUTHORITIES. NOTHING IN THESE PLANS IS          | 18626 SUSANA RD.<br>COMPTON, CA 90221                                                                                                                                           | COUNTY. THIS SET OF DRAWINGS IS INTENDED TO DEPICT<br>EXISTING SITE CONDITIONS. NO CHANGES TO EXISTING ARE                                                                                                                                                                                                 | G-001        | TITLE SHEET                              | 4    | 03/31/25 | EB       |
| TO BE CONSTRUED TO PERMIT WORK NOT CONFORMING TO THESE CODES.                                         | COUNTY: LOS ANGELES                                                                                                                                                             | PROPOSED.                                                                                                                                                                                                                                                                                                  | V-101        | AS BUILT/TITLE AND BOUNDARY PLAN         |      |          |          |
| 1. 2022 CALIFORNIA ADMINISTRATIVE CODE                                                                | GEOGRAPHIC COORDINATES:                                                                                                                                                         | PROJECT NOTES                                                                                                                                                                                                                                                                                              | V-102        | EXISTING CONDITIONS AND TOPOGRAPHIC PLAN |      |          |          |
| 2. 2022 CALIFORNIA BUILDING CODE<br>3. 2022 CALIFORNIA RESIDENTIAL CODE                               | LATITUDE: 33.85868208                                                                                                                                                           |                                                                                                                                                                                                                                                                                                            | C-101        | OVERALL SITE PLAN                        | 0    | 10/27/23 | AP       |
| 4. 2022 CALIFORNIA ELECTRICAL CODE                                                                    | LONGITUDE: -118.20306153<br>GROUND ELEVATION: 46' AMSL                                                                                                                          | 1. THE FACILITY IS UNMANNED.                                                                                                                                                                                                                                                                               | C-102        | DETAILED SITE PLAN                       | 3    | 02/26/25 | EB       |
| 5.       2022 CALIFORNIA PLUMBING CODE         6.       2022 CALIFORNIA ENERGY CODE                   | SKOOND ELEVATION. 40 AMOL                                                                                                                                                       | <ol> <li>A TECHNICIAN WILL VISIT THE SITE APPROXIMATELY ONCE A<br/>MONTH FOR ROUTINE INSPECTION AND MAINTENANCE.</li> </ol>                                                                                                                                                                                | C-201        | TOWER ELEVATIONS                         | 1    | 10/29/24 | MSL      |
| <ol> <li>2022 CALIFORNIA FIRE CODE</li> <li>2022 CALIFORNIA EXISTING BUILDING CODE</li> </ol>         | ZONING INFORMATION:                                                                                                                                                             | 3. EXISTING FACILITY MEETS OR EXCEEDS ALL FAA AND FCC                                                                                                                                                                                                                                                      | C-202        | TOWER ELEVATIONS                         | 1    | 10/29/24 | MSL      |
| 9. 2021 INTERNATIONAL BUILDING CODE (IBC)                                                             | JURISDICTION: LOS ANGELES COUNTY                                                                                                                                                | REGULATORY REQUIREMENTS.                                                                                                                                                                                                                                                                                   | C-401        | ANTENNA LAYOUT AND SCHEDULE              | 4    | 03/31/25 | EB       |
| 10. LOCAL BUILDING CODE         11. CITY/COUNTY ORDINANCES                                            | PARCEL NUMBER: 7306-021-033                                                                                                                                                     | <ol> <li>THE PROJECT WILL NOT RESULT IN ANY SIGNIFICANT LAND<br/>DISTURBANCE OR EFFECT OF STORM WATER DRAINAGE.</li> </ol>                                                                                                                                                                                 | C-501        | SIGNAGE                                  | 0    | 10/27/23 | AP       |
|                                                                                                       |                                                                                                                                                                                 | 5. NO SANITARY SEWER, POTABLE WATER OR TRASH                                                                                                                                                                                                                                                               |              |                                          |      |          |          |
|                                                                                                       | PROJECT TEAM                                                                                                                                                                    |                                                                                                                                                                                                                                                                                                            |              |                                          |      |          |          |
| UTILITY COMPANIES                                                                                     | TOWER OWNER:                                                                                                                                                                    | 6. HANDICAP ACCESS IS NOT REQUIRED.                                                                                                                                                                                                                                                                        |              |                                          |      |          |          |
| POWER COMPANY: SCE<br>PHONE: (800) 655-4555                                                           | CALIFORNIA TOWER, INC.<br>10 PRESIDENTIAL WAY<br>WOBURN, MA 01801<br>PROPERTY OWNER:                                                                                            |                                                                                                                                                                                                                                                                                                            |              |                                          |      |          |          |
| TELEPHONE COMPANY: SBC<br>PHONE: (800) 750-2355                                                       | COMPTON VERNON ELECTRO, LLC<br>18626 SUSANA RD.<br>COMPTON, CA 90221                                                                                                            |                                                                                                                                                                                                                                                                                                            |              |                                          |      |          | <u> </u> |
|                                                                                                       | ENGINEER:                                                                                                                                                                       | PROJECT LOCATION DIRECTIONS                                                                                                                                                                                                                                                                                |              |                                          |      |          |          |
| Know what's below.<br>Call before you dig.                                                            | ATC TOWER SERVICES<br>3500 REGENCY PARKWAY SUITE 100<br>CARY, NC 27518<br><u>AGENT:</u><br>BONNIE BELAIR<br>ATTORNEY, AMERICAN TOWER<br>10 PRESIDENTIAL WAY<br>WOBURN, MA 01801 | FROM ATC IRVINE OFFICE (19100 VON KARMAN, IRVINE, CA<br>92612) TAKE HWY 405 NORTH TO HWY 710 NORTH EXITING AT<br>DEL AMO BLVD (WESTBOUND). FROM DEL AMO, TURN RIGHT<br>ON SUSANA ROAD AND PROCEED NORTH TO SITE ADDRESS.<br>CELL SITE IS AT THE REAR OF THE PROPERTY OF THE<br>ELECTRICAL SUPPLY BUSINESS. |              |                                          |      |          |          |