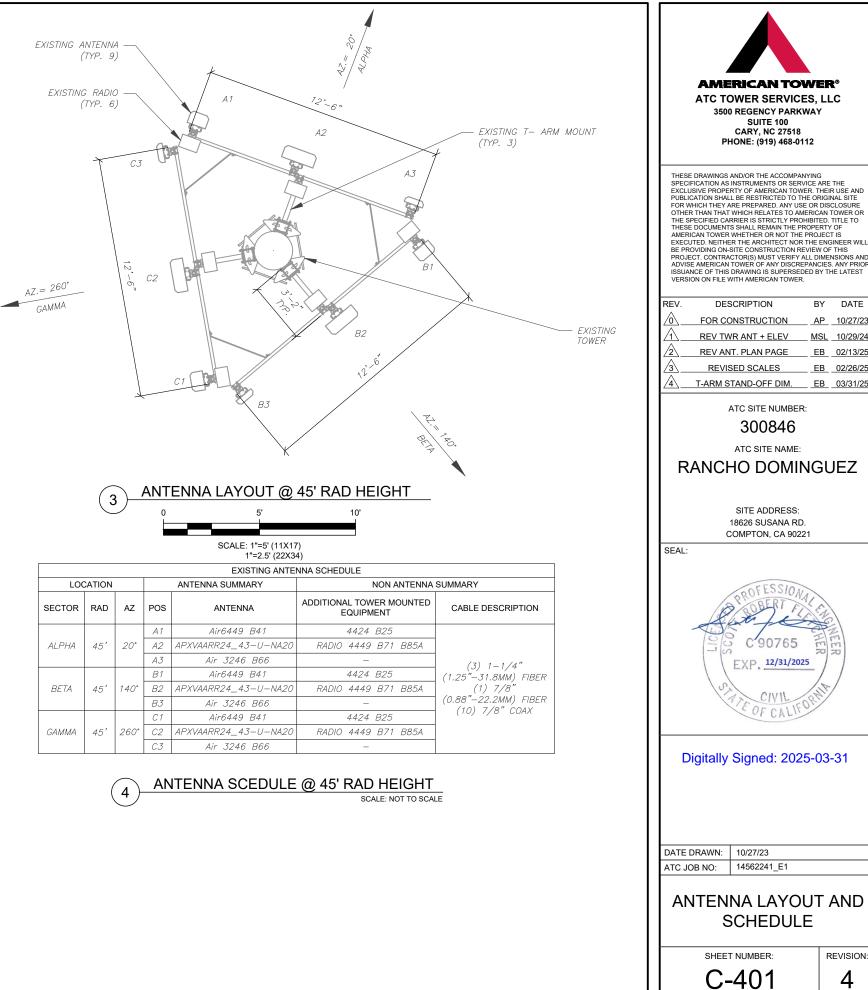

- 1. Is the applicant asking for a variance from the development standard in subsection E.2.a. of Section 22.140.760 regarding a two-foot separation between the pole and the panels?
- 2. How far from the pole are the panels mounted now?

A Supplemental Report to the Hearing Officer was provided on February 13, 2025, to address questions No. 1 and 2 ("February Supplemental Report"). However, the Hearing Officer requested further clarification regarding question No 2. As noted in the February Supplemental Report in response to question No. 2, the antenna layout provided by the applicant was not drawn to scale. The applicant agreed to provide the antenna layout drawn to scale prior to the continued public hearing on April 22, 2025. The Exhibit "A" (Plans) was revised to show that the antenna layout is drawn to scale (see attachment). The panels are mounted at three-feet-and-eleven inches and three-feet-and-two inches from the pole, exceeding the maximum length of two feet from the structure.

A variance is not required when the distance between the pole and the panels exceeds the maximum length of two feet from the structure. Instead, a waiver from the development standards in County Code Section 22.140.760 is required. The applicant is requesting this waiver. In the February Supplemental Report, the attached Exhibit C (Findings) was revised to include waiver findings. The applicant has not made any changes to their burden of proof, which was attached to the Report to the Hearing Officer as Exhibit E (Applicant's Burden of Proof), because the applicant had already requested the waiver at that time.