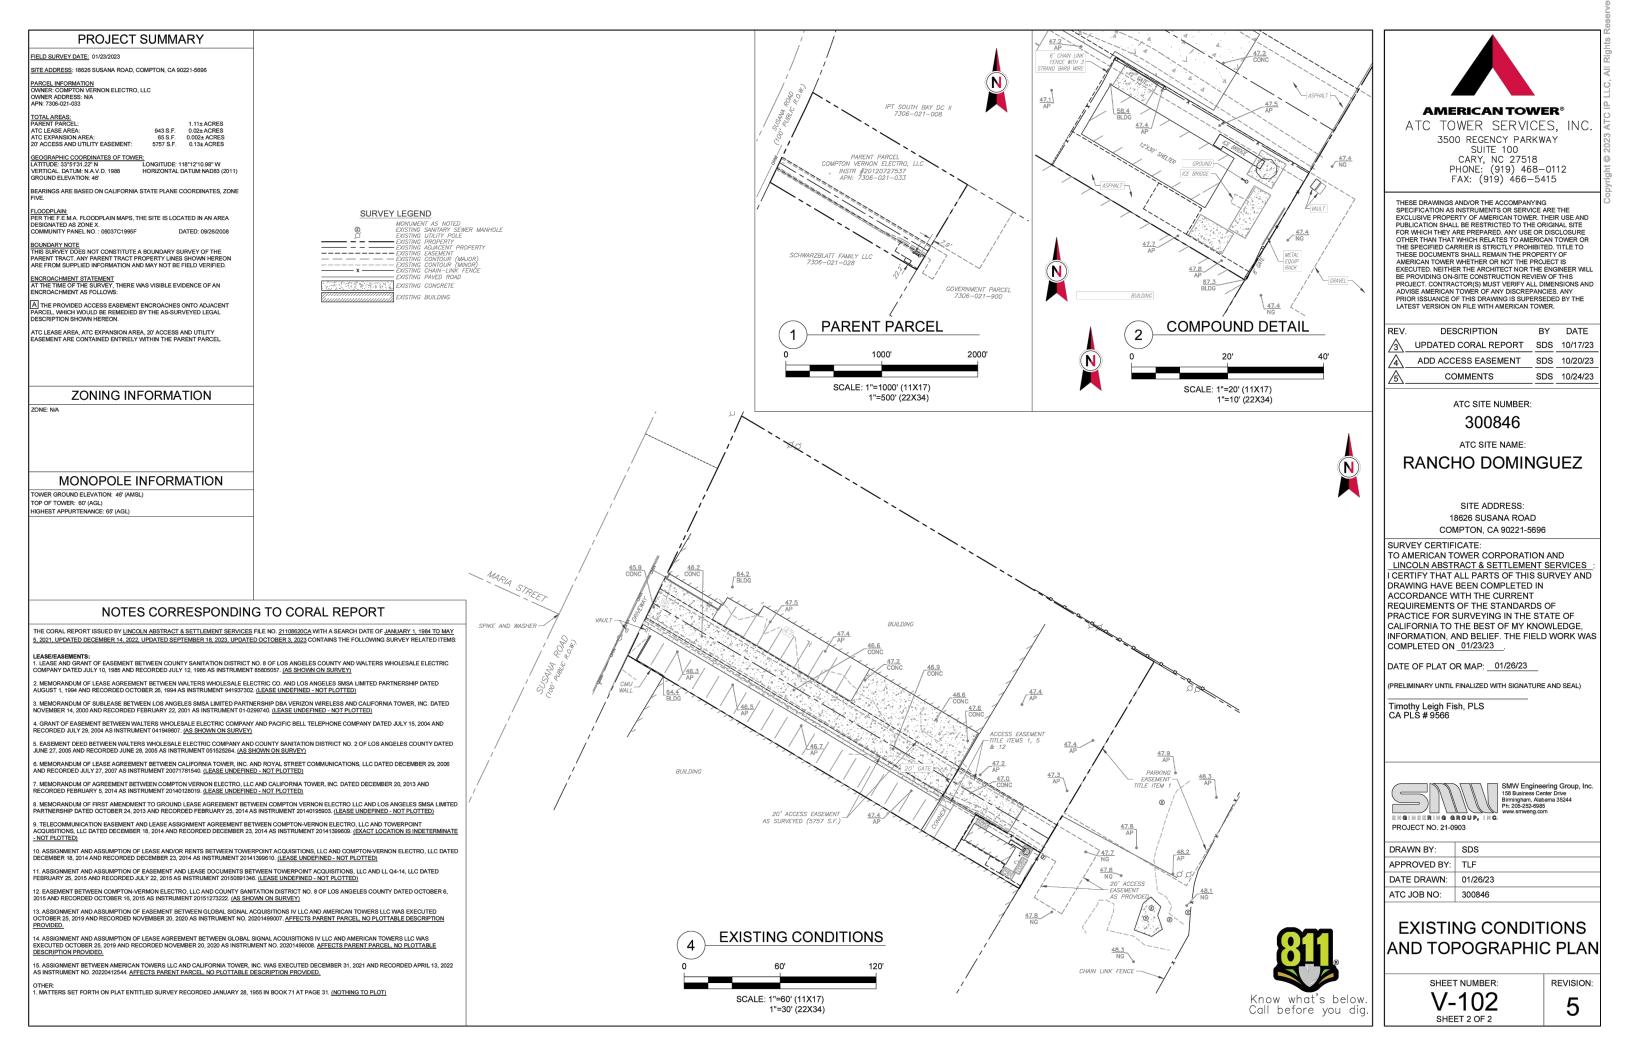

# **AMERICAN TOWER®**

SITE NAME: RANCHO DOMINGUEZ SITE NUMBER: 300846 SITE ADDRESS: 18626 SUSANA RD. COMPTON, CA 90221

LOCATION MAP

# CONDITIONAL USE PERMIT RENEWAL

| COMPLIANCE CODE                                                                                       | PROJECT SUMMARY                                                                                                                                                                 | PROJECT DESCRIPTION                                                                                                                                                                                                                                                                                        | SHEET INDEX  |                                          |      |          |          |
|-------------------------------------------------------------------------------------------------------|---------------------------------------------------------------------------------------------------------------------------------------------------------------------------------|------------------------------------------------------------------------------------------------------------------------------------------------------------------------------------------------------------------------------------------------------------------------------------------------------------|--------------|------------------------------------------|------|----------|----------|
| ALL WORK SHALL BE PERFORMED AND MATERIALS INSTALLED<br>IN ACCORDANCE WITH THE CURRENT EDITIONS OF THE | SITE ADDRESS:                                                                                                                                                                   | THIS SUBMITTAL IS FOR RE-PERMITTING WITH LOS ANGELES                                                                                                                                                                                                                                                       | SHEET<br>NO: | DESCRIPTION:                             | REV: | DATE:    | BY:      |
| FOLLOWING CODES AS ADOPTED BY THE LOCAL<br>GOVERNMENT AUTHORITIES. NOTHING IN THESE PLANS IS          | 18626 SUSANA RD.<br>COMPTON, CA 90221                                                                                                                                           | COUNTY. THIS SET OF DRAWINGS IS INTENDED TO DEPICT<br>EXISTING SITE CONDITIONS. NO CHANGES TO EXISTING ARE                                                                                                                                                                                                 | G-001        | TITLE SHEET                              | 4    | 03/31/25 | EB       |
| TO BE CONSTRUED TO PERMIT WORK NOT CONFORMING TO THESE CODES.                                         | COUNTY: LOS ANGELES                                                                                                                                                             | PROPOSED.                                                                                                                                                                                                                                                                                                  | V-101        | AS BUILT/TITLE AND BOUNDARY PLAN         |      |          |          |
| 1. 2022 CALIFORNIA ADMINISTRATIVE CODE                                                                | GEOGRAPHIC COORDINATES:                                                                                                                                                         | PROJECT NOTES                                                                                                                                                                                                                                                                                              | V-102        | EXISTING CONDITIONS AND TOPOGRAPHIC PLAN |      |          |          |
| 2. 2022 CALIFORNIA BUILDING CODE<br>3. 2022 CALIFORNIA RESIDENTIAL CODE                               | LATITUDE: 33.85868208                                                                                                                                                           |                                                                                                                                                                                                                                                                                                            | C-101        | OVERALL SITE PLAN                        | 0    | 10/27/23 | AP       |
| 4. 2022 CALIFORNIA ELECTRICAL CODE                                                                    | LONGITUDE: -118.20306153<br>GROUND ELEVATION: 46' AMSL                                                                                                                          | 1. THE FACILITY IS UNMANNED.                                                                                                                                                                                                                                                                               | C-102        | DETAILED SITE PLAN                       | 3    | 02/26/25 | EB       |
| 5.       2022 CALIFORNIA PLUMBING CODE         6.       2022 CALIFORNIA ENERGY CODE                   | SKOOND ELEVATION. 40 AMOL                                                                                                                                                       | <ol> <li>A TECHNICIAN WILL VISIT THE SITE APPROXIMATELY ONCE A<br/>MONTH FOR ROUTINE INSPECTION AND MAINTENANCE.</li> </ol>                                                                                                                                                                                | C-201        | TOWER ELEVATIONS                         | 1    | 10/29/24 | MSL      |
| <ol> <li>2022 CALIFORNIA FIRE CODE</li> <li>2022 CALIFORNIA EXISTING BUILDING CODE</li> </ol>         | ZONING INFORMATION:                                                                                                                                                             | 3. EXISTING FACILITY MEETS OR EXCEEDS ALL FAA AND FCC                                                                                                                                                                                                                                                      | C-202        | TOWER ELEVATIONS                         | 1    | 10/29/24 | MSL      |
| 9. 2021 INTERNATIONAL BUILDING CODE (IBC)                                                             | JURISDICTION: LOS ANGELES COUNTY                                                                                                                                                | REGULATORY REQUIREMENTS.                                                                                                                                                                                                                                                                                   | C-401        | ANTENNA LAYOUT AND SCHEDULE              | 4    | 03/31/25 | EB       |
| 10. LOCAL BUILDING CODE         11. CITY/COUNTY ORDINANCES                                            | PARCEL NUMBER: 7306-021-033                                                                                                                                                     | <ol> <li>THE PROJECT WILL NOT RESULT IN ANY SIGNIFICANT LAND<br/>DISTURBANCE OR EFFECT OF STORM WATER DRAINAGE.</li> </ol>                                                                                                                                                                                 | C-501        | SIGNAGE                                  | 0    | 10/27/23 | AP       |
|                                                                                                       |                                                                                                                                                                                 | 5. NO SANITARY SEWER, POTABLE WATER OR TRASH                                                                                                                                                                                                                                                               |              |                                          |      |          |          |
|                                                                                                       | PROJECT TEAM                                                                                                                                                                    |                                                                                                                                                                                                                                                                                                            |              |                                          |      |          |          |
| UTILITY COMPANIES                                                                                     | TOWER OWNER:                                                                                                                                                                    | 6. HANDICAP ACCESS IS NOT REQUIRED.                                                                                                                                                                                                                                                                        |              |                                          |      |          |          |
| POWER COMPANY: SCE<br>PHONE: (800) 655-4555                                                           | CALIFORNIA TOWER, INC.<br>10 PRESIDENTIAL WAY<br>WOBURN, MA 01801<br>PROPERTY OWNER:                                                                                            |                                                                                                                                                                                                                                                                                                            |              |                                          |      |          |          |
| TELEPHONE COMPANY: SBC<br>PHONE: (800) 750-2355                                                       | COMPTON VERNON ELECTRO, LLC<br>18626 SUSANA RD.<br>COMPTON, CA 90221                                                                                                            |                                                                                                                                                                                                                                                                                                            |              |                                          |      |          | <u> </u> |
|                                                                                                       | ENGINEER:                                                                                                                                                                       | PROJECT LOCATION DIRECTIONS                                                                                                                                                                                                                                                                                |              |                                          |      |          |          |
| Know what's below.<br>Call before you dig.                                                            | ATC TOWER SERVICES<br>3500 REGENCY PARKWAY SUITE 100<br>CARY, NC 27518<br><u>AGENT:</u><br>BONNIE BELAIR<br>ATTORNEY, AMERICAN TOWER<br>10 PRESIDENTIAL WAY<br>WOBURN, MA 01801 | FROM ATC IRVINE OFFICE (19100 VON KARMAN, IRVINE, CA<br>92612) TAKE HWY 405 NORTH TO HWY 710 NORTH EXITING AT<br>DEL AMO BLVD (WESTBOUND). FROM DEL AMO, TURN RIGHT<br>ON SUSANA ROAD AND PROCEED NORTH TO SITE ADDRESS.<br>CELL SITE IS AT THE REAR OF THE PROPERTY OF THE<br>ELECTRICAL SUPPLY BUSINESS. |              |                                          |      |          |          |