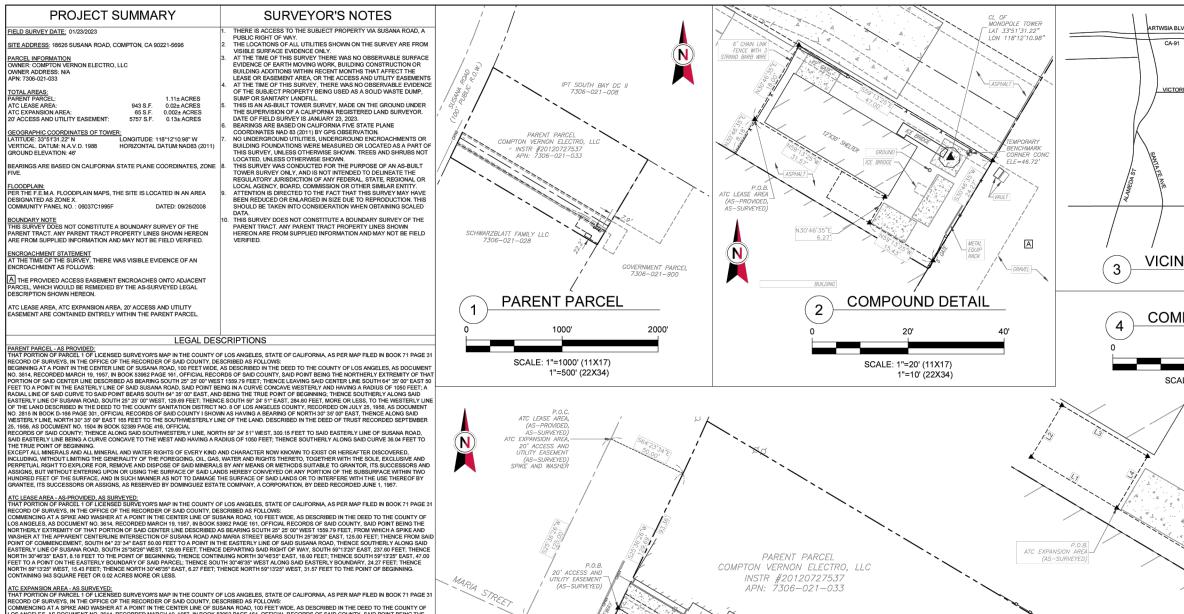

# CONDITIONAL USE PERMIT RENEWAL

| COMPLIANCE CODE                                                                                       | PROJECT SUMMARY                                                                                                                                                                 | PROJECT DESCRIPTION                                                                                                                                                                                                                                                                                        | SHEET INDEX  |                                          |      |          |          |
|-------------------------------------------------------------------------------------------------------|---------------------------------------------------------------------------------------------------------------------------------------------------------------------------------|------------------------------------------------------------------------------------------------------------------------------------------------------------------------------------------------------------------------------------------------------------------------------------------------------------|--------------|------------------------------------------|------|----------|----------|
| ALL WORK SHALL BE PERFORMED AND MATERIALS INSTALLED<br>IN ACCORDANCE WITH THE CURRENT EDITIONS OF THE | SITE ADDRESS:                                                                                                                                                                   | THIS SUBMITTAL IS FOR RE-PERMITTING WITH LOS ANGELES                                                                                                                                                                                                                                                       | SHEET<br>NO: | DESCRIPTION:                             | REV: | DATE:    | BY:      |
| FOLLOWING CODES AS ADOPTED BY THE LOCAL<br>GOVERNMENT AUTHORITIES. NOTHING IN THESE PLANS IS          | 18626 SUSANA RD.<br>COMPTON, CA 90221                                                                                                                                           | COUNTY. THIS SET OF DRAWINGS IS INTENDED TO DEPICT<br>EXISTING SITE CONDITIONS. NO CHANGES TO EXISTING ARE                                                                                                                                                                                                 | G-001        | TITLE SHEET                              | 4    | 03/31/25 | EB       |
| TO BE CONSTRUED TO PERMIT WORK NOT CONFORMING TO THESE CODES.                                         | COUNTY: LOS ANGELES                                                                                                                                                             | PROPOSED.                                                                                                                                                                                                                                                                                                  | V-101        | AS BUILT/TITLE AND BOUNDARY PLAN         |      |          |          |
| 1. 2022 CALIFORNIA ADMINISTRATIVE CODE                                                                | GEOGRAPHIC COORDINATES:                                                                                                                                                         | PROJECT NOTES                                                                                                                                                                                                                                                                                              | V-102        | EXISTING CONDITIONS AND TOPOGRAPHIC PLAN |      |          |          |
| 2. 2022 CALIFORNIA BUILDING CODE<br>3. 2022 CALIFORNIA RESIDENTIAL CODE                               | LATITUDE: 33.85868208                                                                                                                                                           |                                                                                                                                                                                                                                                                                                            | C-101        | OVERALL SITE PLAN                        | 0    | 10/27/23 | AP       |
| 4. 2022 CALIFORNIA ELECTRICAL CODE                                                                    | LONGITUDE: -118.20306153<br>GROUND ELEVATION: 46' AMSL                                                                                                                          | 1. THE FACILITY IS UNMANNED.                                                                                                                                                                                                                                                                               | C-102        | DETAILED SITE PLAN                       | 3    | 02/26/25 | EB       |
| 5.       2022 CALIFORNIA PLUMBING CODE         6.       2022 CALIFORNIA ENERGY CODE                   | SKOOND ELEVATION. 40 AMOL                                                                                                                                                       | <ol> <li>A TECHNICIAN WILL VISIT THE SITE APPROXIMATELY ONCE A<br/>MONTH FOR ROUTINE INSPECTION AND MAINTENANCE.</li> </ol>                                                                                                                                                                                | C-201        | TOWER ELEVATIONS                         | 1    | 10/29/24 | MSL      |
| <ol> <li>2022 CALIFORNIA FIRE CODE</li> <li>2022 CALIFORNIA EXISTING BUILDING CODE</li> </ol>         | ZONING INFORMATION:                                                                                                                                                             | 3. EXISTING FACILITY MEETS OR EXCEEDS ALL FAA AND FCC                                                                                                                                                                                                                                                      | C-202        | TOWER ELEVATIONS                         | 1    | 10/29/24 | MSL      |
| 9. 2021 INTERNATIONAL BUILDING CODE (IBC)                                                             | JURISDICTION: LOS ANGELES COUNTY                                                                                                                                                | REGULATORY REQUIREMENTS.                                                                                                                                                                                                                                                                                   | C-401        | ANTENNA LAYOUT AND SCHEDULE              | 4    | 03/31/25 | EB       |
| 10. LOCAL BUILDING CODE         11. CITY/COUNTY ORDINANCES                                            | PARCEL NUMBER: 7306-021-033                                                                                                                                                     | <ol> <li>THE PROJECT WILL NOT RESULT IN ANY SIGNIFICANT LAND<br/>DISTURBANCE OR EFFECT OF STORM WATER DRAINAGE.</li> </ol>                                                                                                                                                                                 | C-501        | SIGNAGE                                  | 0    | 10/27/23 | AP       |
|                                                                                                       |                                                                                                                                                                                 | 5. NO SANITARY SEWER, POTABLE WATER OR TRASH                                                                                                                                                                                                                                                               |              |                                          |      |          |          |
|                                                                                                       | PROJECT TEAM                                                                                                                                                                    |                                                                                                                                                                                                                                                                                                            |              |                                          |      |          |          |
| UTILITY COMPANIES                                                                                     | TOWER OWNER:                                                                                                                                                                    | 6. HANDICAP ACCESS IS NOT REQUIRED.                                                                                                                                                                                                                                                                        |              |                                          |      |          |          |
| POWER COMPANY: SCE<br>PHONE: (800) 655-4555                                                           | CALIFORNIA TOWER, INC.<br>10 PRESIDENTIAL WAY<br>WOBURN, MA 01801<br>PROPERTY OWNER:                                                                                            |                                                                                                                                                                                                                                                                                                            |              |                                          |      |          |          |
| TELEPHONE COMPANY: SBC<br>PHONE: (800) 750-2355                                                       | COMPTON VERNON ELECTRO, LLC<br>18626 SUSANA RD.<br>COMPTON, CA 90221                                                                                                            |                                                                                                                                                                                                                                                                                                            |              |                                          |      |          | <u> </u> |
|                                                                                                       | ENGINEER:                                                                                                                                                                       | PROJECT LOCATION DIRECTIONS                                                                                                                                                                                                                                                                                |              |                                          |      |          |          |
| Know what's below.<br>Call before you dig.                                                            | ATC TOWER SERVICES<br>3500 REGENCY PARKWAY SUITE 100<br>CARY, NC 27518<br><u>AGENT:</u><br>BONNIE BELAIR<br>ATTORNEY, AMERICAN TOWER<br>10 PRESIDENTIAL WAY<br>WOBURN, MA 01801 | FROM ATC IRVINE OFFICE (19100 VON KARMAN, IRVINE, CA<br>92612) TAKE HWY 405 NORTH TO HWY 710 NORTH EXITING AT<br>DEL AMO BLVD (WESTBOUND). FROM DEL AMO, TURN RIGHT<br>ON SUSANA ROAD AND PROCEED NORTH TO SITE ADDRESS.<br>CELL SITE IS AT THE REAR OF THE PROPERTY OF THE<br>ELECTRICAL SUPPLY BUSINESS. |              |                                          |      |          |          |

20 ACCESS AND UTILITY EASEMENT - AS PROVIDED: THAT PORTION OF PARCEL 1 OF LICENSED SURVEYORS MAP IN THE COUNTY OF LOS ANGELES, STATE OF CALIFORNIA, AS PER MAP FILED IN BOOK 71 PAGE 31 RECORD OF SURVEYS, IN THE OFFICE OF THE RECORDER OF SAD COUNTY, AND GUADALUPE IN DONINGUEZ 299.27 AC ALLOTMENT, LOS ANGELES COUNTY, CALIFORNIA, BEING A STRIP OF LAND 20.00 FEET WIDE, 10.00 FEET ON BOTH SIDES OF THE FOLLOWING DESCRIBED CENTERLINE: COMMENCING AT A SPIKE AND WASHER AT A FONTI IN THE CENTRE LINE OF SUSANA ROAD, 100 FEET WIDE, AS DESCRIBED IN THE OEED TO THE COUNTY OF LOS ANGELES, AS DOCUMENT NO. 3914, RECORDED MARCH 19, 1957, IN BOOK 53962 PAGE 161, OFFICIA, RECORDS OF SADI COUNTY, SAND PONT BEING THE NORTHERLY EXTREMITY OF THAT PORTION OF SADI CENTER LINE OF SUSANA ROAD, 100 FEET WIDE, AS DESCRIBED IN THE OEED TO THE COUNTY WASHER AT THE APPARENT CENTERLINE INTERSECTION OF SUSANA ROAD AND MARIA STREET BEARS SOUTH 25' 25 00'''REST 159.979 FEET, THENCE FROM SADI POINT OF COMMENCEMENT, SOUTH 64'' 23'' REST 30.00 FEET TO A POINT IN THE EASTERLY U LINE OF SUSANA ROAD, THENCE SOUTHER'LY ALONG SADI EAST, 300.18 FEET, THENCE SOUTH 25''322''' WEST, 33.34 FEET TO THE POINT OF DEGINNING; THENCE DEPARTING SAID RIGHT OF WAY, SOUTH 59''3322'' CONTAINING 6901 SQUARE FEET OR 0.16 ACRES MORE OR LESS.

20' ACCESS AND UTLITY EASEMENT - AS SURVEYED. THAT PORTION OF PARCEL 1 OF LORISED SURVEYOR'S MAP IN THE COUNTY OF LOS ANGELES, STATE OF CALIFORNIA, AS PER MAP FILED IN BOOK 71 PAGE 31 RECORD OF SURVEYS, IN THE OFFICE OF THE RECORDER OF SAD COUNTY, AND GOVERNMENT PARCEL WITH TAX LOT NO. 7306-021-000, BEING A STRIP OF

RECORD OF SURVEYS, IN THE OFFICE OF THE RECORDER OF SAID COUNTY, AND GOVERNMENT PARCEL WITH TAX LOT NO. 7306-021-000, BEING A STRIP OF LAND 20.00 FEET WOBE 110.00 THEET MO BOTH SIDES OF THE FOLLOWING DESCRIBED CENTRELINE: COMMENCING AT A SPIKE AND WASHER AT A POINT IN THE CENTER LINE OF SUSAMA ROAD, 100 FEET HUNDE. AS DESCRIBED IN THE DEED TO THE COUNTY OF LOS ANGELES, AS DOCUMENT NO. 3614, RECORDED MARCH 19, 1957, IN BOOK 35962 PAGE 161, OFFICIAL RECORDS OF SAID COUNTY, SAID POINT BEING THE NORTHERN'T EXTREMITY OF THAT PORTION OF SAID CENTER LINE DESCRIBED AS DEADRIES OF WEST 1569.79 FEET, FROM WHICH A SPIKE AND WASHER AT THE APPARENT CENTERLINE INTERSECTION OF SUSAMA ROAD AND MARKIN STREET BEARS SOUTH 25°8/35° EAST, 125.00 FEET, THENCE FROM SAIL POINT OF COMMENCEMENT, SOUTH 64' 23' FAST 30.00 FEET TO A POINT IN THE EXSETTLY LINE OF SAID SUSAMA ROAD, DAUTH 25' 25' 000' MEST 1569.79 FEET, FROM WHICH A SPIKE AND BEASTERLY LINE OF SUSAMA ROAD, SOUTH 25' 3525' WEST, 93.34 FEET TO THE POINT OF BEGINNING OF A 20 FOOT WIDE EASEMENT LYING 10 FEET OM BCH SDIE OF THE FOLLOWING DESCRIBED CONTENT. SUSAMA SOLD BEPARTING SAID RIGHT OF FWAY, SOUTH 55' 37.87 FEET TO THE POINT OF TERMINUS. CONTAINING 5757 SQUARE FEET OR 0.13 ACRES MORE OR LESS.