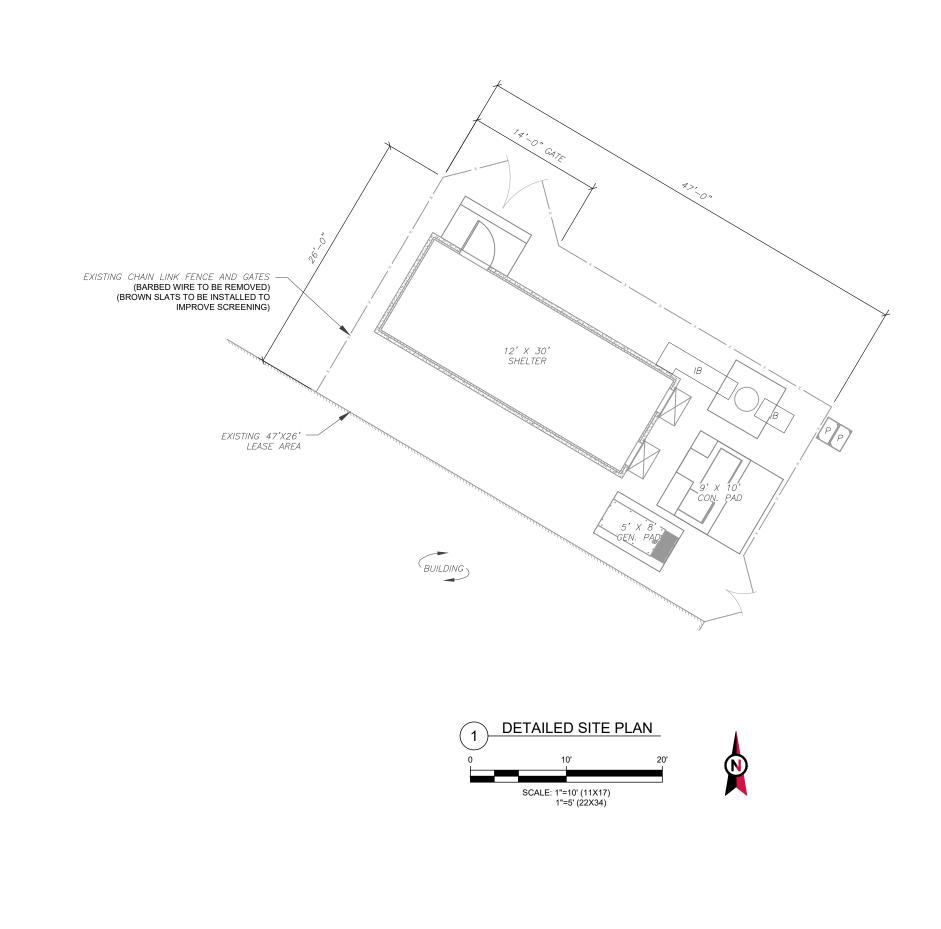

# CONDITIONAL USE PERMIT RENEWAL

| COMPLIANCE CODE                                                                                       | PROJECT SUMMARY                                                                                                                                                                 | PROJECT DESCRIPTION                                                                                                                                                                                                                                                                                        | SHEET INDEX  |                                          |      |          |          |
|-------------------------------------------------------------------------------------------------------|---------------------------------------------------------------------------------------------------------------------------------------------------------------------------------|------------------------------------------------------------------------------------------------------------------------------------------------------------------------------------------------------------------------------------------------------------------------------------------------------------|--------------|------------------------------------------|------|----------|----------|
| ALL WORK SHALL BE PERFORMED AND MATERIALS INSTALLED<br>IN ACCORDANCE WITH THE CURRENT EDITIONS OF THE | SITE ADDRESS:                                                                                                                                                                   | THIS SUBMITTAL IS FOR RE-PERMITTING WITH LOS ANGELES                                                                                                                                                                                                                                                       | SHEET<br>NO: | DESCRIPTION:                             | REV: | DATE:    | BY:      |
| FOLLOWING CODES AS ADOPTED BY THE LOCAL<br>GOVERNMENT AUTHORITIES. NOTHING IN THESE PLANS IS          | 18626 SUSANA RD.<br>COMPTON, CA 90221                                                                                                                                           | COUNTY. THIS SET OF DRAWINGS IS INTENDED TO DEPICT<br>EXISTING SITE CONDITIONS. NO CHANGES TO EXISTING ARE                                                                                                                                                                                                 | G-001        | TITLE SHEET                              | 4    | 03/31/25 | EB       |
| TO BE CONSTRUED TO PERMIT WORK NOT CONFORMING TO THESE CODES.                                         | COUNTY: LOS ANGELES                                                                                                                                                             | PROPOSED.                                                                                                                                                                                                                                                                                                  | V-101        | AS BUILT/TITLE AND BOUNDARY PLAN         |      |          |          |
| 1. 2022 CALIFORNIA ADMINISTRATIVE CODE                                                                | GEOGRAPHIC COORDINATES:                                                                                                                                                         | PROJECT NOTES                                                                                                                                                                                                                                                                                              | V-102        | EXISTING CONDITIONS AND TOPOGRAPHIC PLAN |      |          |          |
| 2. 2022 CALIFORNIA BUILDING CODE<br>3. 2022 CALIFORNIA RESIDENTIAL CODE                               | LATITUDE: 33.85868208                                                                                                                                                           |                                                                                                                                                                                                                                                                                                            | C-101        | OVERALL SITE PLAN                        | 0    | 10/27/23 | AP       |
| 4. 2022 CALIFORNIA ELECTRICAL CODE                                                                    | LONGITUDE: -118.20306153<br>GROUND ELEVATION: 46' AMSL                                                                                                                          | 1. THE FACILITY IS UNMANNED.                                                                                                                                                                                                                                                                               | C-102        | DETAILED SITE PLAN                       | 3    | 02/26/25 | EB       |
| 5.       2022 CALIFORNIA PLUMBING CODE         6.       2022 CALIFORNIA ENERGY CODE                   | SKOOND ELEVATION. 40 AMOL                                                                                                                                                       | <ol> <li>A TECHNICIAN WILL VISIT THE SITE APPROXIMATELY ONCE A<br/>MONTH FOR ROUTINE INSPECTION AND MAINTENANCE.</li> </ol>                                                                                                                                                                                | C-201        | TOWER ELEVATIONS                         | 1    | 10/29/24 | MSL      |
| <ol> <li>2022 CALIFORNIA FIRE CODE</li> <li>2022 CALIFORNIA EXISTING BUILDING CODE</li> </ol>         | ZONING INFORMATION:                                                                                                                                                             | 3. EXISTING FACILITY MEETS OR EXCEEDS ALL FAA AND FCC                                                                                                                                                                                                                                                      | C-202        | TOWER ELEVATIONS                         | 1    | 10/29/24 | MSL      |
| 9. 2021 INTERNATIONAL BUILDING CODE (IBC)                                                             | JURISDICTION: LOS ANGELES COUNTY                                                                                                                                                | REGULATORY REQUIREMENTS.                                                                                                                                                                                                                                                                                   | C-401        | ANTENNA LAYOUT AND SCHEDULE              | 4    | 03/31/25 | EB       |
| 10. LOCAL BUILDING CODE         11. CITY/COUNTY ORDINANCES                                            | PARCEL NUMBER: 7306-021-033                                                                                                                                                     | <ol> <li>THE PROJECT WILL NOT RESULT IN ANY SIGNIFICANT LAND<br/>DISTURBANCE OR EFFECT OF STORM WATER DRAINAGE.</li> </ol>                                                                                                                                                                                 | C-501        | SIGNAGE                                  | 0    | 10/27/23 | AP       |
|                                                                                                       |                                                                                                                                                                                 | 5. NO SANITARY SEWER, POTABLE WATER OR TRASH                                                                                                                                                                                                                                                               |              |                                          |      |          |          |
|                                                                                                       | PROJECT TEAM                                                                                                                                                                    |                                                                                                                                                                                                                                                                                                            |              |                                          |      |          |          |
| UTILITY COMPANIES                                                                                     | TOWER OWNER:                                                                                                                                                                    | 6. HANDICAP ACCESS IS NOT REQUIRED.                                                                                                                                                                                                                                                                        |              |                                          |      |          |          |
| POWER COMPANY: SCE<br>PHONE: (800) 655-4555                                                           | CALIFORNIA TOWER, INC.<br>10 PRESIDENTIAL WAY<br>WOBURN, MA 01801<br>PROPERTY OWNER:                                                                                            |                                                                                                                                                                                                                                                                                                            |              |                                          |      |          |          |
| TELEPHONE COMPANY: SBC<br>PHONE: (800) 750-2355                                                       | COMPTON VERNON ELECTRO, LLC<br>18626 SUSANA RD.<br>COMPTON, CA 90221                                                                                                            |                                                                                                                                                                                                                                                                                                            |              |                                          |      |          | <u> </u> |
|                                                                                                       | ENGINEER:                                                                                                                                                                       | PROJECT LOCATION DIRECTIONS                                                                                                                                                                                                                                                                                |              |                                          |      |          |          |
| Know what's below.<br>Call before you dig.                                                            | ATC TOWER SERVICES<br>3500 REGENCY PARKWAY SUITE 100<br>CARY, NC 27518<br><u>AGENT:</u><br>BONNIE BELAIR<br>ATTORNEY, AMERICAN TOWER<br>10 PRESIDENTIAL WAY<br>WOBURN, MA 01801 | FROM ATC IRVINE OFFICE (19100 VON KARMAN, IRVINE, CA<br>92612) TAKE HWY 405 NORTH TO HWY 710 NORTH EXITING AT<br>DEL AMO BLVD (WESTBOUND). FROM DEL AMO, TURN RIGHT<br>ON SUSANA ROAD AND PROCEED NORTH TO SITE ADDRESS.<br>CELL SITE IS AT THE REAR OF THE PROPERTY OF THE<br>ELECTRICAL SUPPLY BUSINESS. |              |                                          |      |          |          |