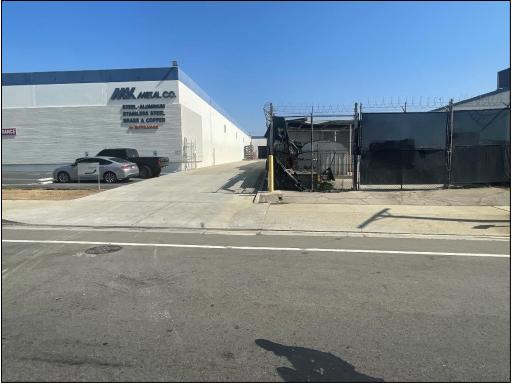

Site Address: 14400 S. Figueroa St. & 400 Rosecrans Ave., Gardena, CA 90248

5. View of shared driveway with northerly adjacent property on Figueroa Street

6. View of existing building frontage on Figueroa Street