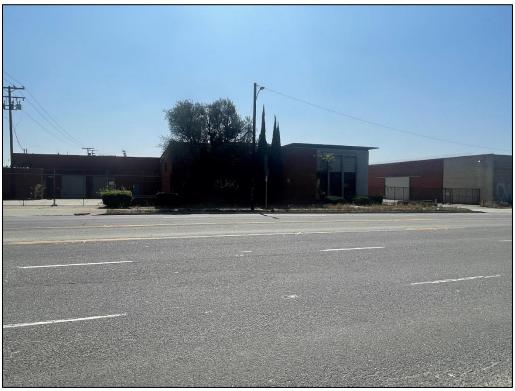

View of northerly adjacent property along Figueroa Street

Site Address: 14400 S. Figueroa St. & 400 Rosecrans Ave., Gardena, CA 90248



5. View of shared driveway with northerly adjacent property on Figueroa Street



6. View of existing building frontage on Figueroa Street



7. View of properties across Figueroa Street from Project Site



8. View of southerly adjacent property on Figueroa Street

Site Address: 14400 S. Figueroa St. & 400 Rosecrans Ave., Gardena, CA 90248



9. View of shared driveway with southerly adjacent property on Figueroa Street



10. View of existing driveway and surface parking area on Figueroa Street

Site Address: 14400 S. Figueroa St. & 400 Rosecrans Ave., Gardena, CA 90248



11. View of existing buildings at south end of Project Site (to be demolished)



12. View of Project Site from Rosecrans Avenue (building to be demolished)



13. Facing west along Rosecrans Avenue



14. Facing east along Rosecrans Avenue

# Site Address: 14400 S. Figueroa St. & 400 Rosecrans Ave., Gardena, CA 90248



15. View of easterly adjacent railroad tracks on Rosecrans Avenue



16. View of existing east driveway on Rosecrans Avenue (to be closed)



17. View of properties across Rosecrans Avenue from Project Site



18. View of existing west driveway on Rosecrans Avenue

SITE PHOTO EXHIBIT Site Address: 14400 S. Figueroa St. & 400 Rosecrans Ave., Gardena, CA 90248



19. View of westerly adjacent property on Rosecrans Avenue