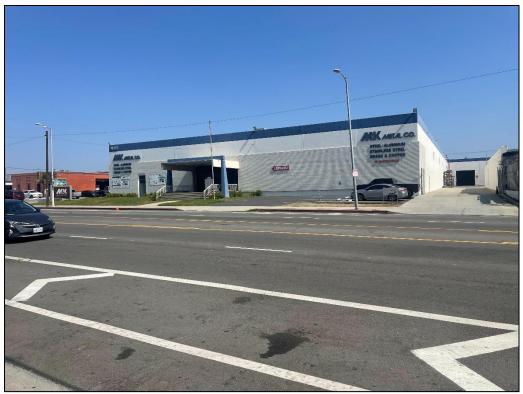

Aerial View of Project Site



# 1. View of Project Site from Figueroa Street



## 2. Facing south along Figueroa Street

Site Address: 14400 S. Figueroa St. & 400 Rosecrans Ave., Gardena, CA 90248



3. Facing north along Figueroa Street



4. View of northerly adjacent property along Figueroa Street

Site Address: 14400 S. Figueroa St. & 400 Rosecrans Ave., Gardena, CA 90248



5. View of shared driveway with northerly adjacent property on Figueroa Street



6. View of existing building frontage on Figueroa Street



7. View of properties across Figueroa Street from Project Site



8. View of southerly adjacent property on Figueroa Street

Site Address: 14400 S. Figueroa St. & 400 Rosecrans Ave., Gardena, CA 90248



9. View of shared driveway with southerly adjacent property on Figueroa Street



10. View of exist