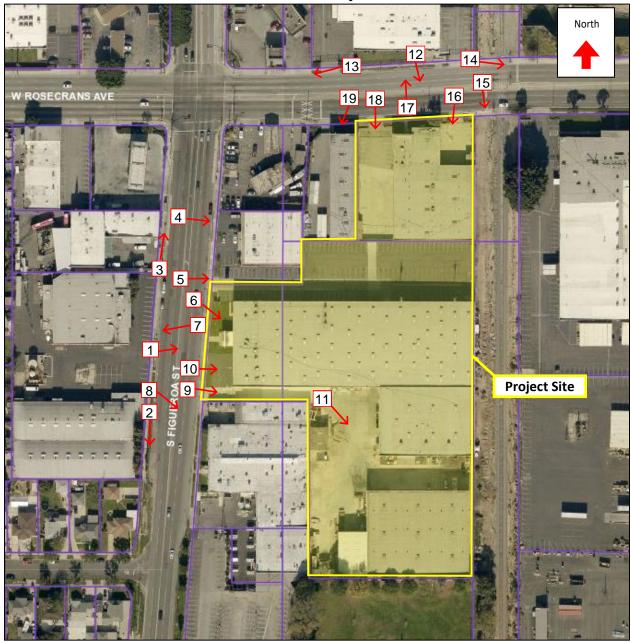

Aerial View of Project Site



# 1. View of Project Site from Figueroa Street



## 2. Facing south along Figueroa Street

Site Address: 14400 S. Figueroa St. & 400 Rosecrans Ave., Gardena, CA 90248



3. Facing north along Figueroa Street



4. View of northerly adjacent property along Figueroa Street

Site Address: 14400 S. Figueroa St. & 400 Rosecrans Ave., Gardena, CA 90248



5. View of shared driveway with northerly adjacent property on Figueroa Street



6. View of existing building frontage on Figueroa Street



7. View of properties across Figueroa Street from Project Site



8. View of southerly adjacent property on Figueroa Street

Site Address: 14400 S. Figueroa St. & 400 Rosecrans Ave., Gardena, CA 90248



9. View of shared driveway with southerly adjacent property on Figue