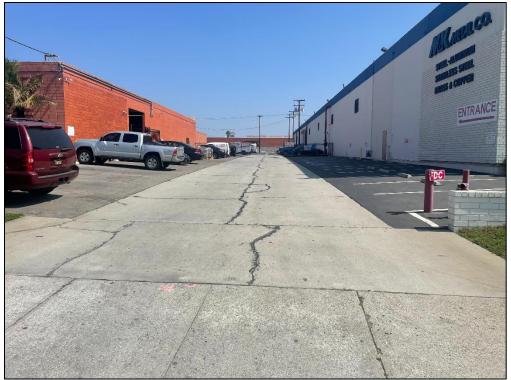

Site Address: 14400 S. Figueroa St. & 400 Rosecrans Ave., Gardena, CA 90248

5. View of shared driveway with northerly adjacent property on Figueroa Street

6. View of existing building frontage on Figueroa Street