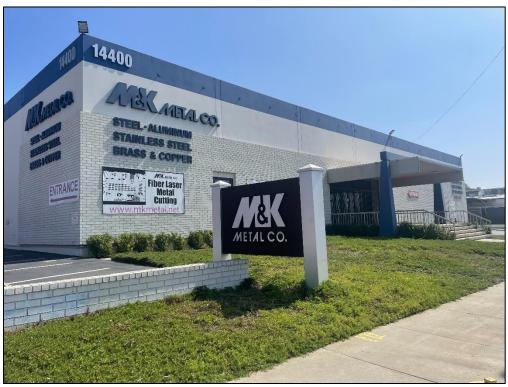

Site Address: 14400 S. Figueroa St. & 400 Rosecrans Ave., Gardena, CA 90248

5. View of shared driveway with northerly adjacent property on Figueroa Street

6. View of existing building frontage on Figueroa Street