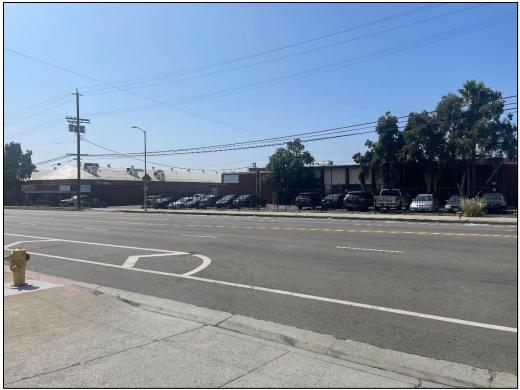

7. View of properties across Figueroa Street from Project Site

8. View of southerly adjacent property on Figueroa Street

Site Address: 14400 S. Figueroa St. & 400 Rosecrans Ave., Gardena, CA 90248

9. View of shared driveway with southerly adjacent property on Figueroa Street

10. View of existing driveway and surface parking area on Figueroa Street

Site Address: 14400 S. Figueroa St. & 400 Rosecrans Ave., Gardena, CA 90248

11. View of existing buildings at south end of Project Site (to be demolished)