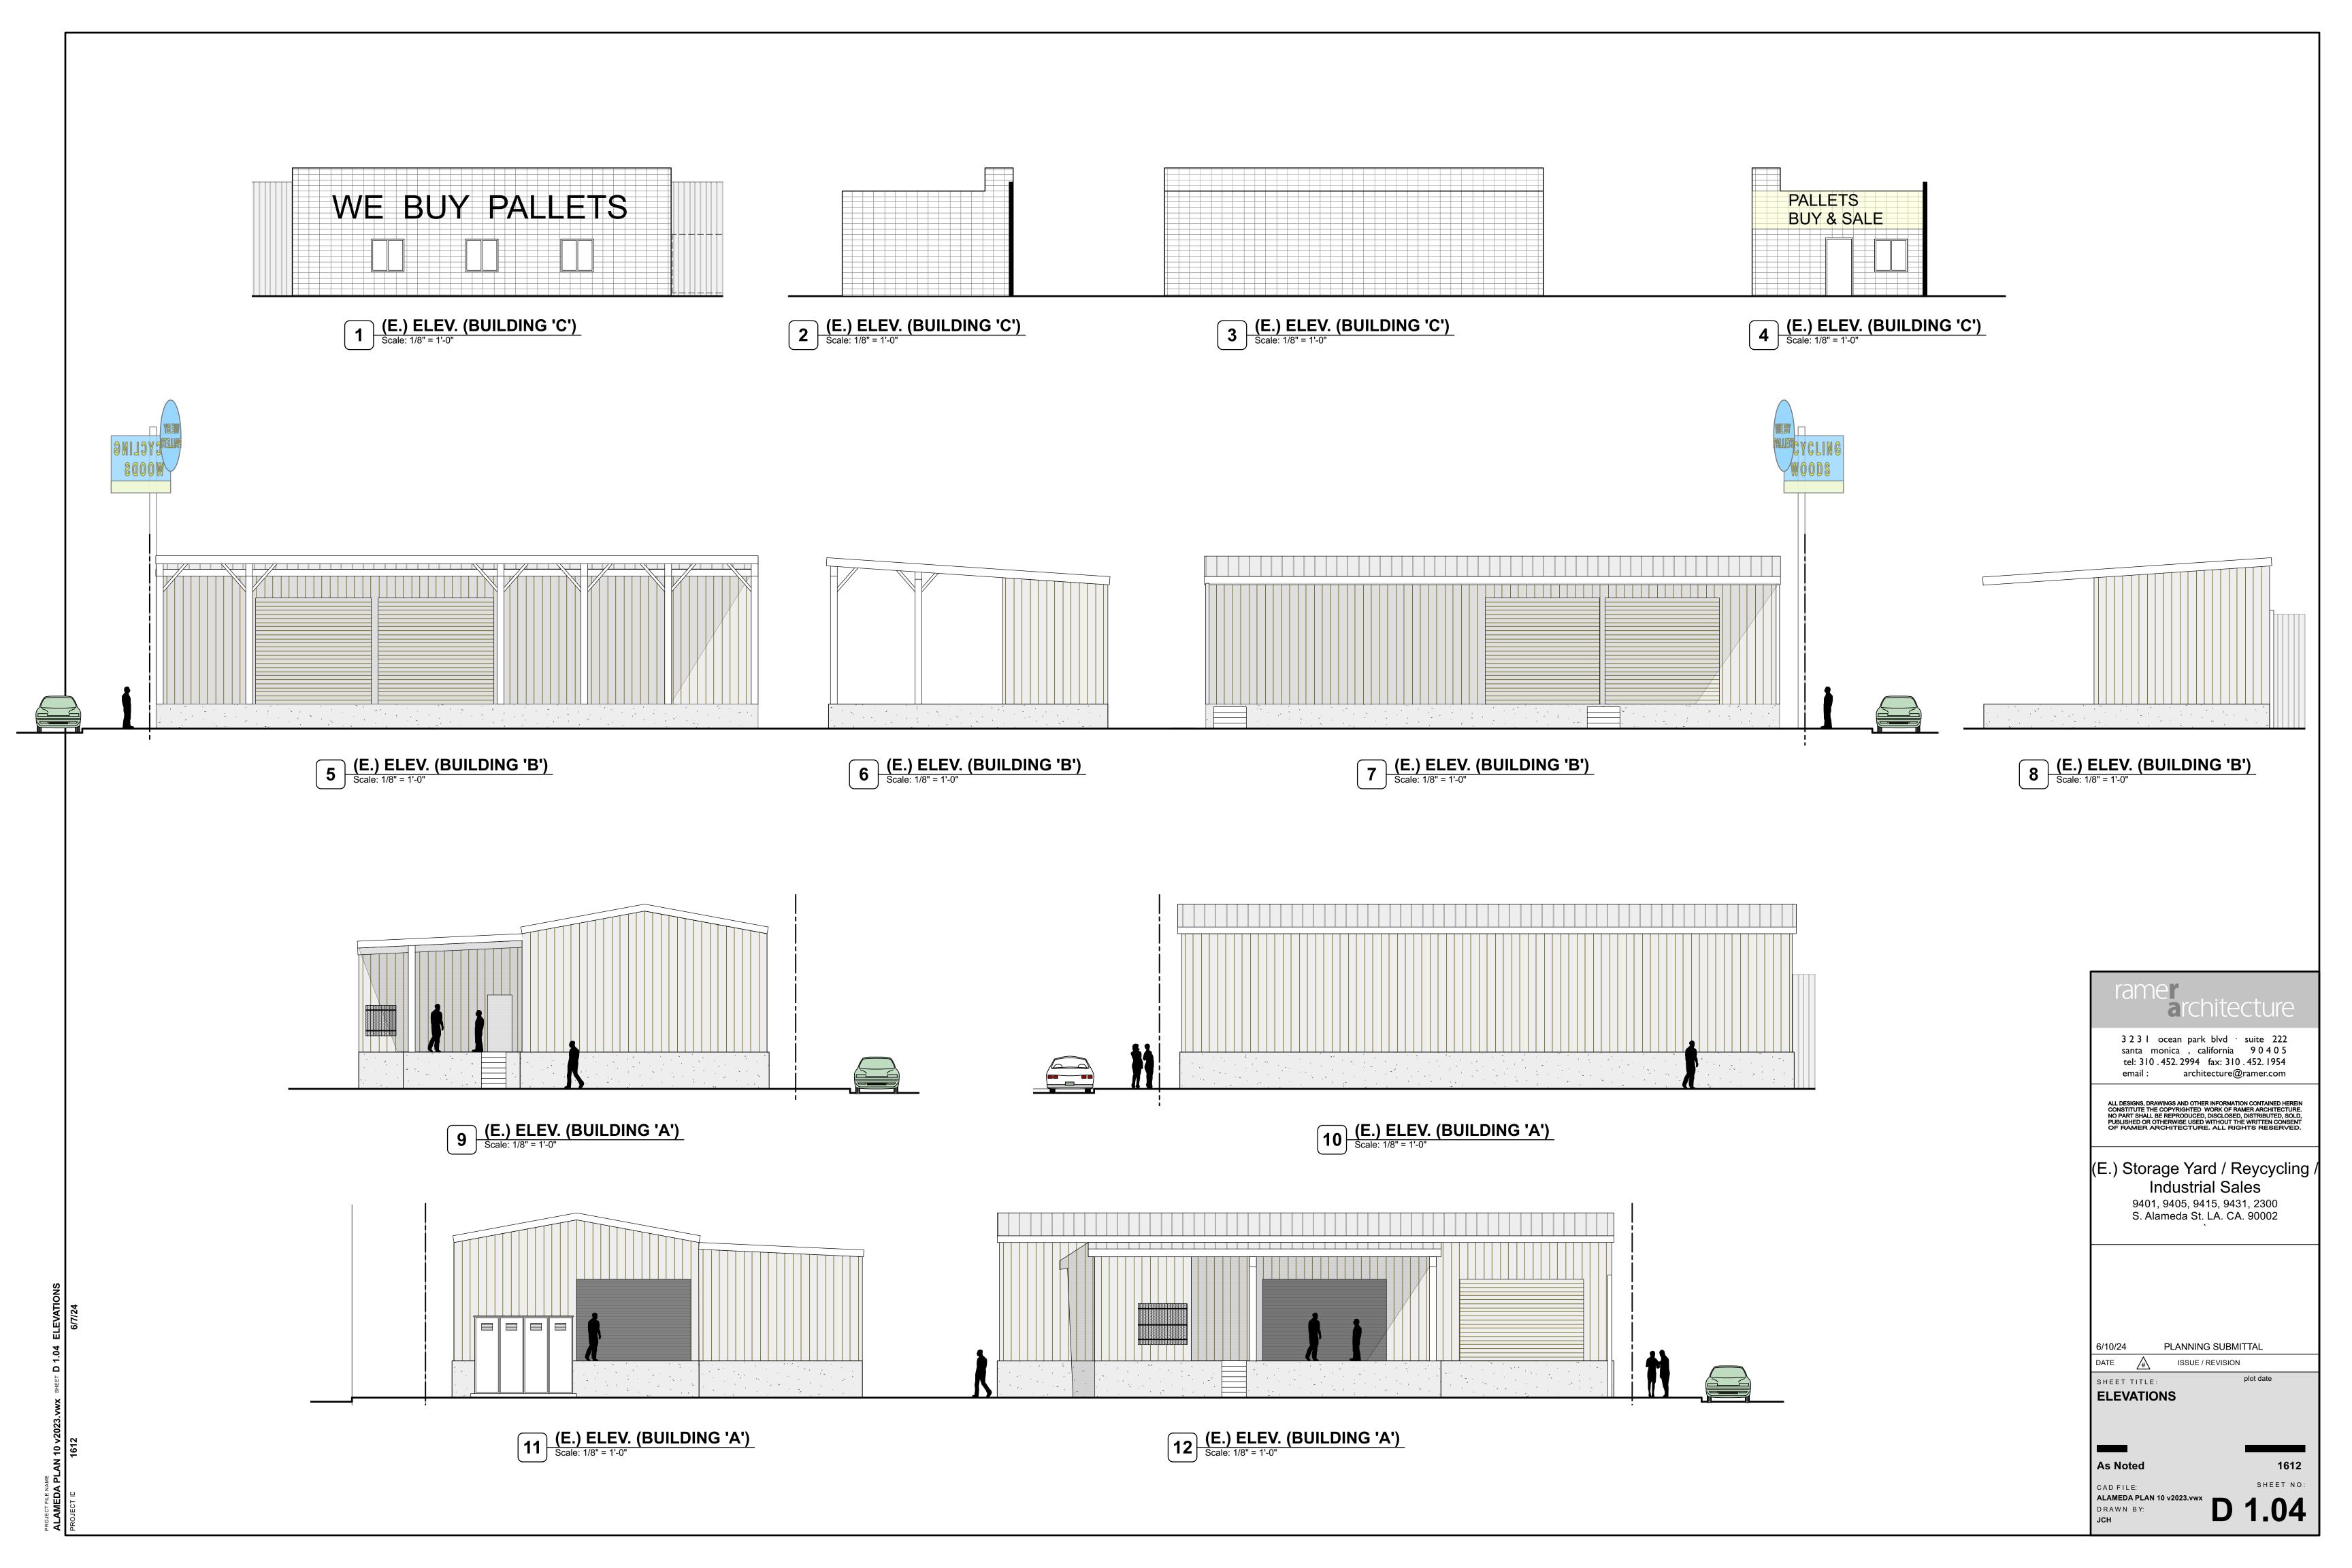

General Notes

HARMONY GARDENS
6620 Murietta Ave.
Van Nuys, CA 91406
818-505-9783
harmonygardens.net

Client/Project:
Eddie and Ida Lee Madick LLC Trust
Paul Madick Trustee

9401 S. ALAMEDA ST.

LOS ANGELES, CA 90002

1/16"=1'-0"

Project
9401 S. ALAMEDA ST.

Date
2024/06/07
Scale

Sheet
PRELIMINARY
PLANTING PLAN