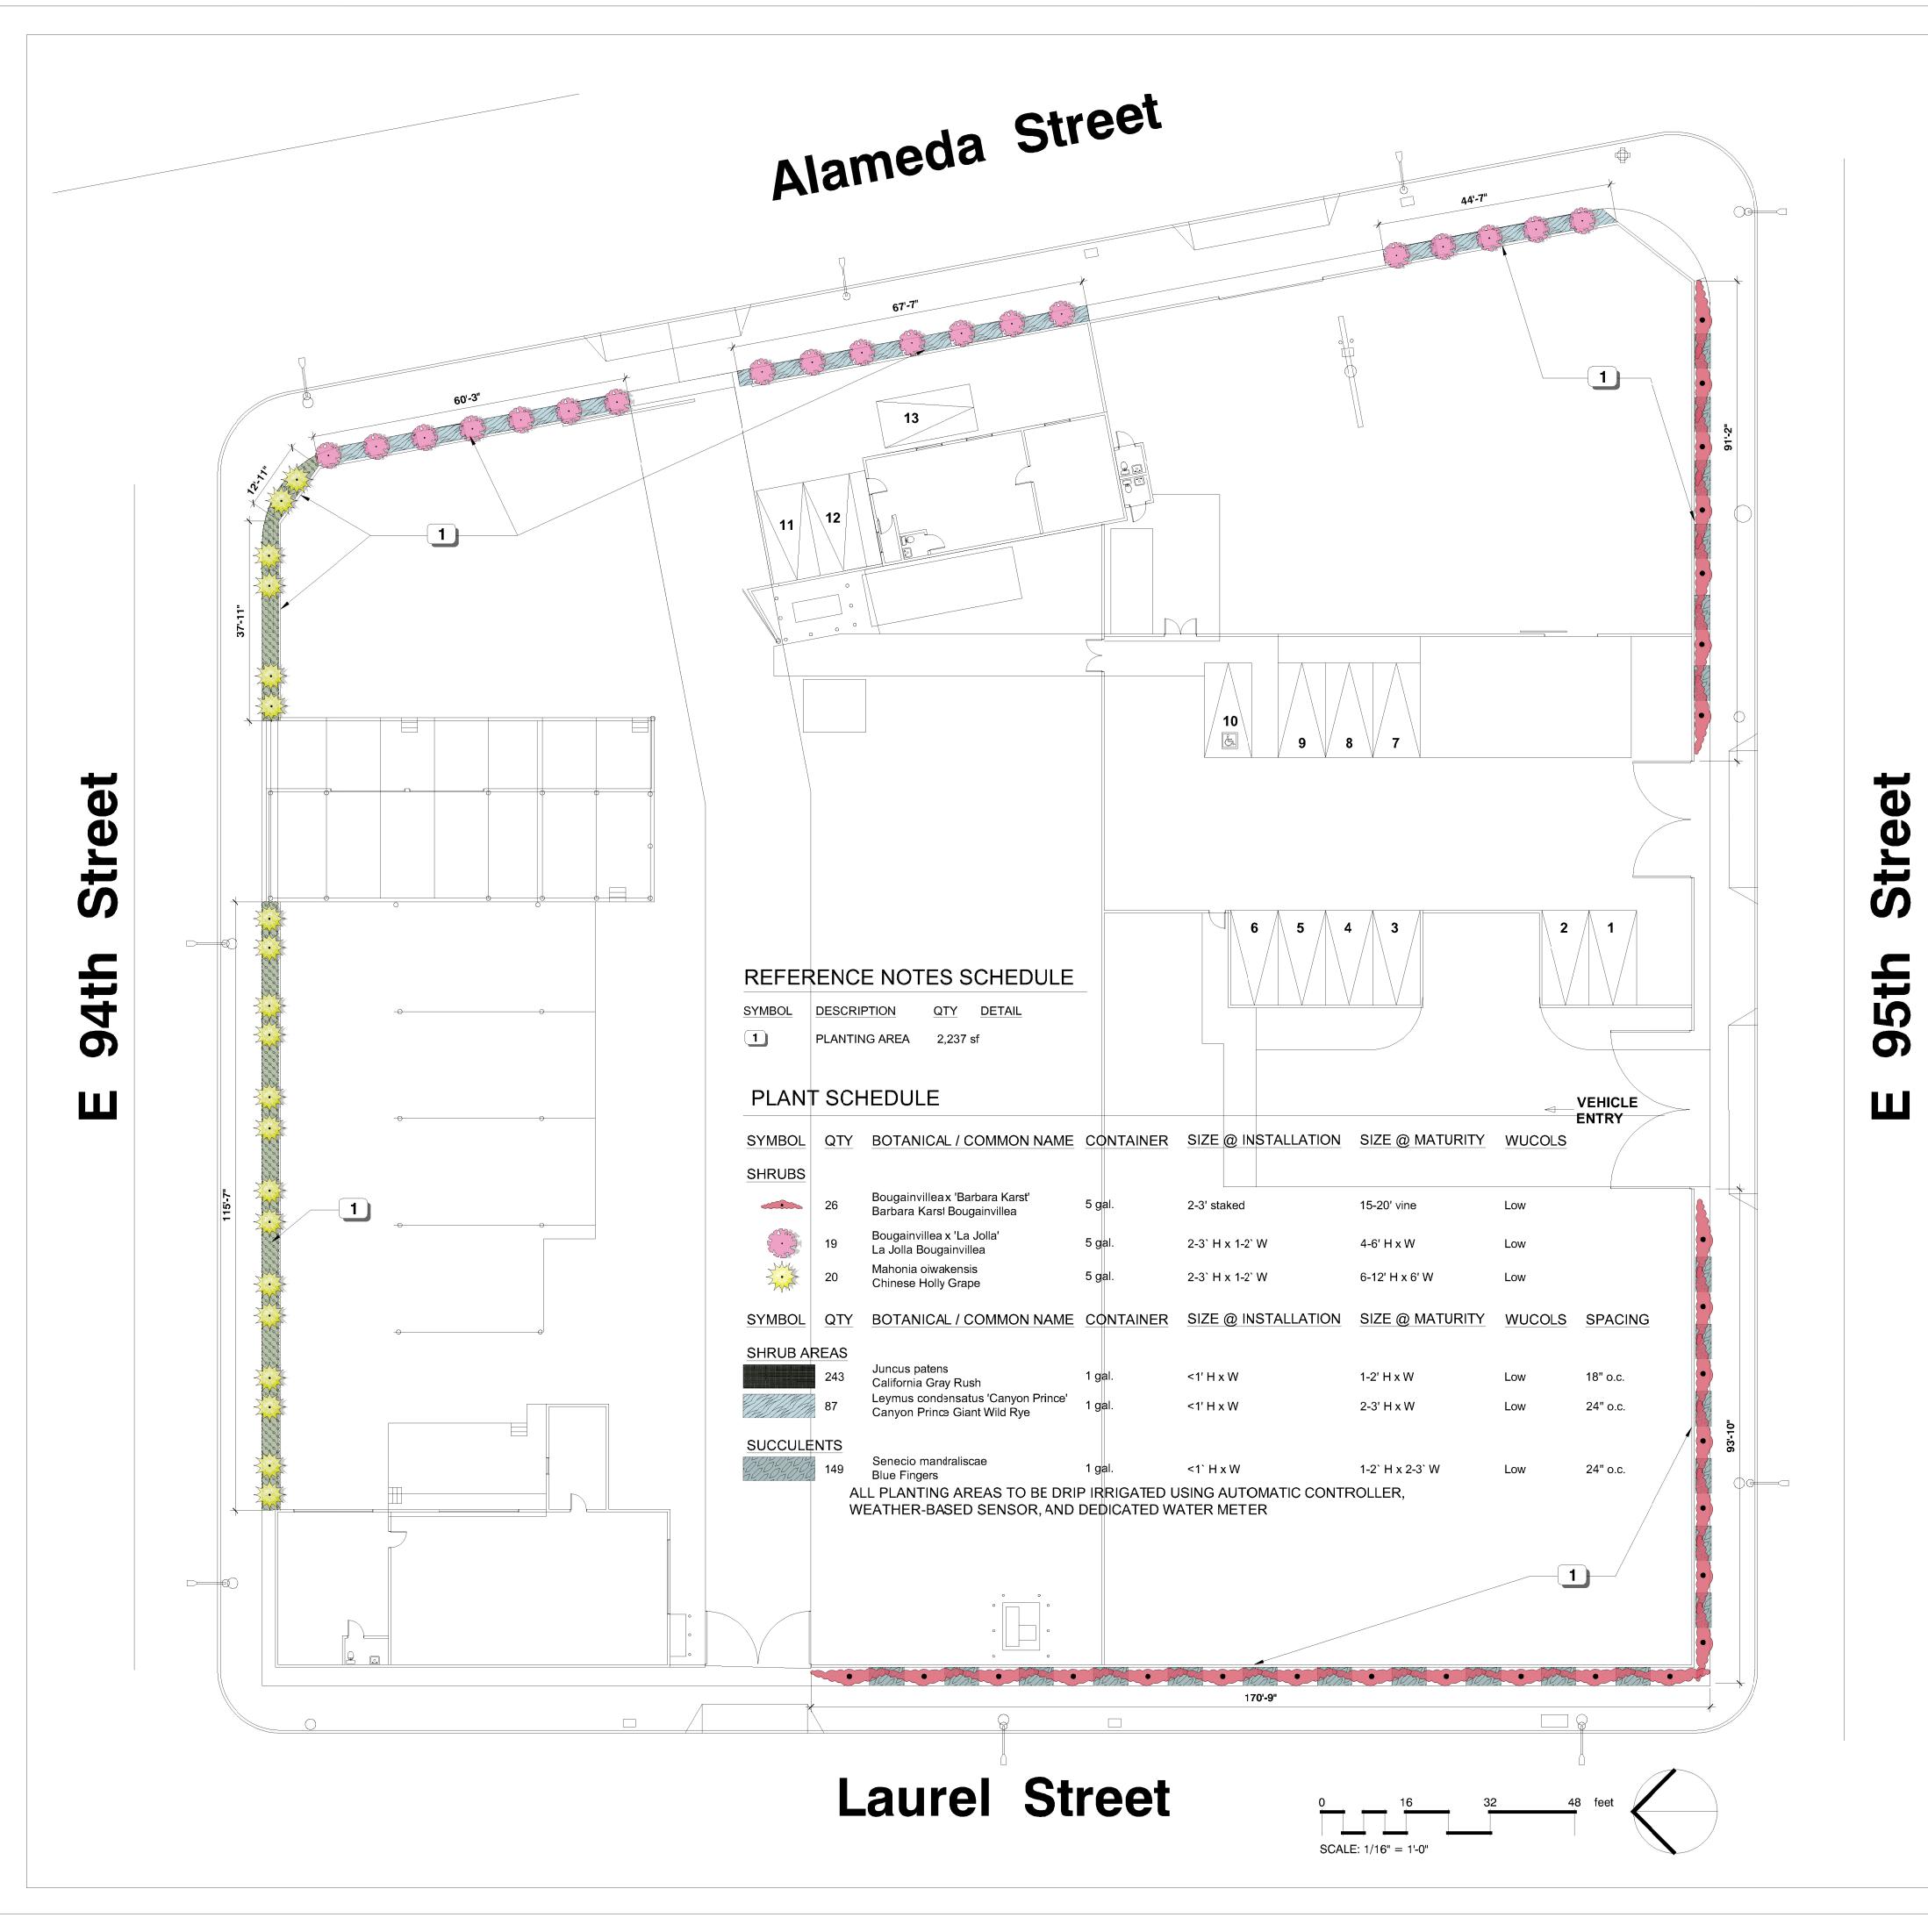

Bougainvillea x 'Barbara Karst' Barbara Karst Bougainvillea

Mahonia oiwakensis Chinese Holly Grape

Bougainvillea x 'La Jolla' La Jolla Bougainvillea

Juncus patens California Gray Rush

Senecio mandraliscae Blue Fingers

Leymus condensatus 'Canyon Prince' Canyon Prince Giant Wild Rye

| 1            | PLAN CHECK REVISE | 2024/07/23 |
|--------------|-------------------|------------|
| No.          | Revision/Issue    | Date       |
|              |                   |            |
| Designed By: |                   |            |

General Notes

HARMONY GARDENS
6620 Murietta Ave.
Van Nuys, CA 91406
818-505-9783
harmonygardens.net

Client/Project:
Eddie and Ida Lee Madick LLC Trust
Paul Madick Trustee

9401 S. ALAMEDA ST.

LOS ANGELES, CA 90002

1/16"=1'-0"

Project
9401 S. ALAMEDA ST.

Date
2024/06/07
Scale

Sheet
PRELIMINARY
PLANTING PLAN