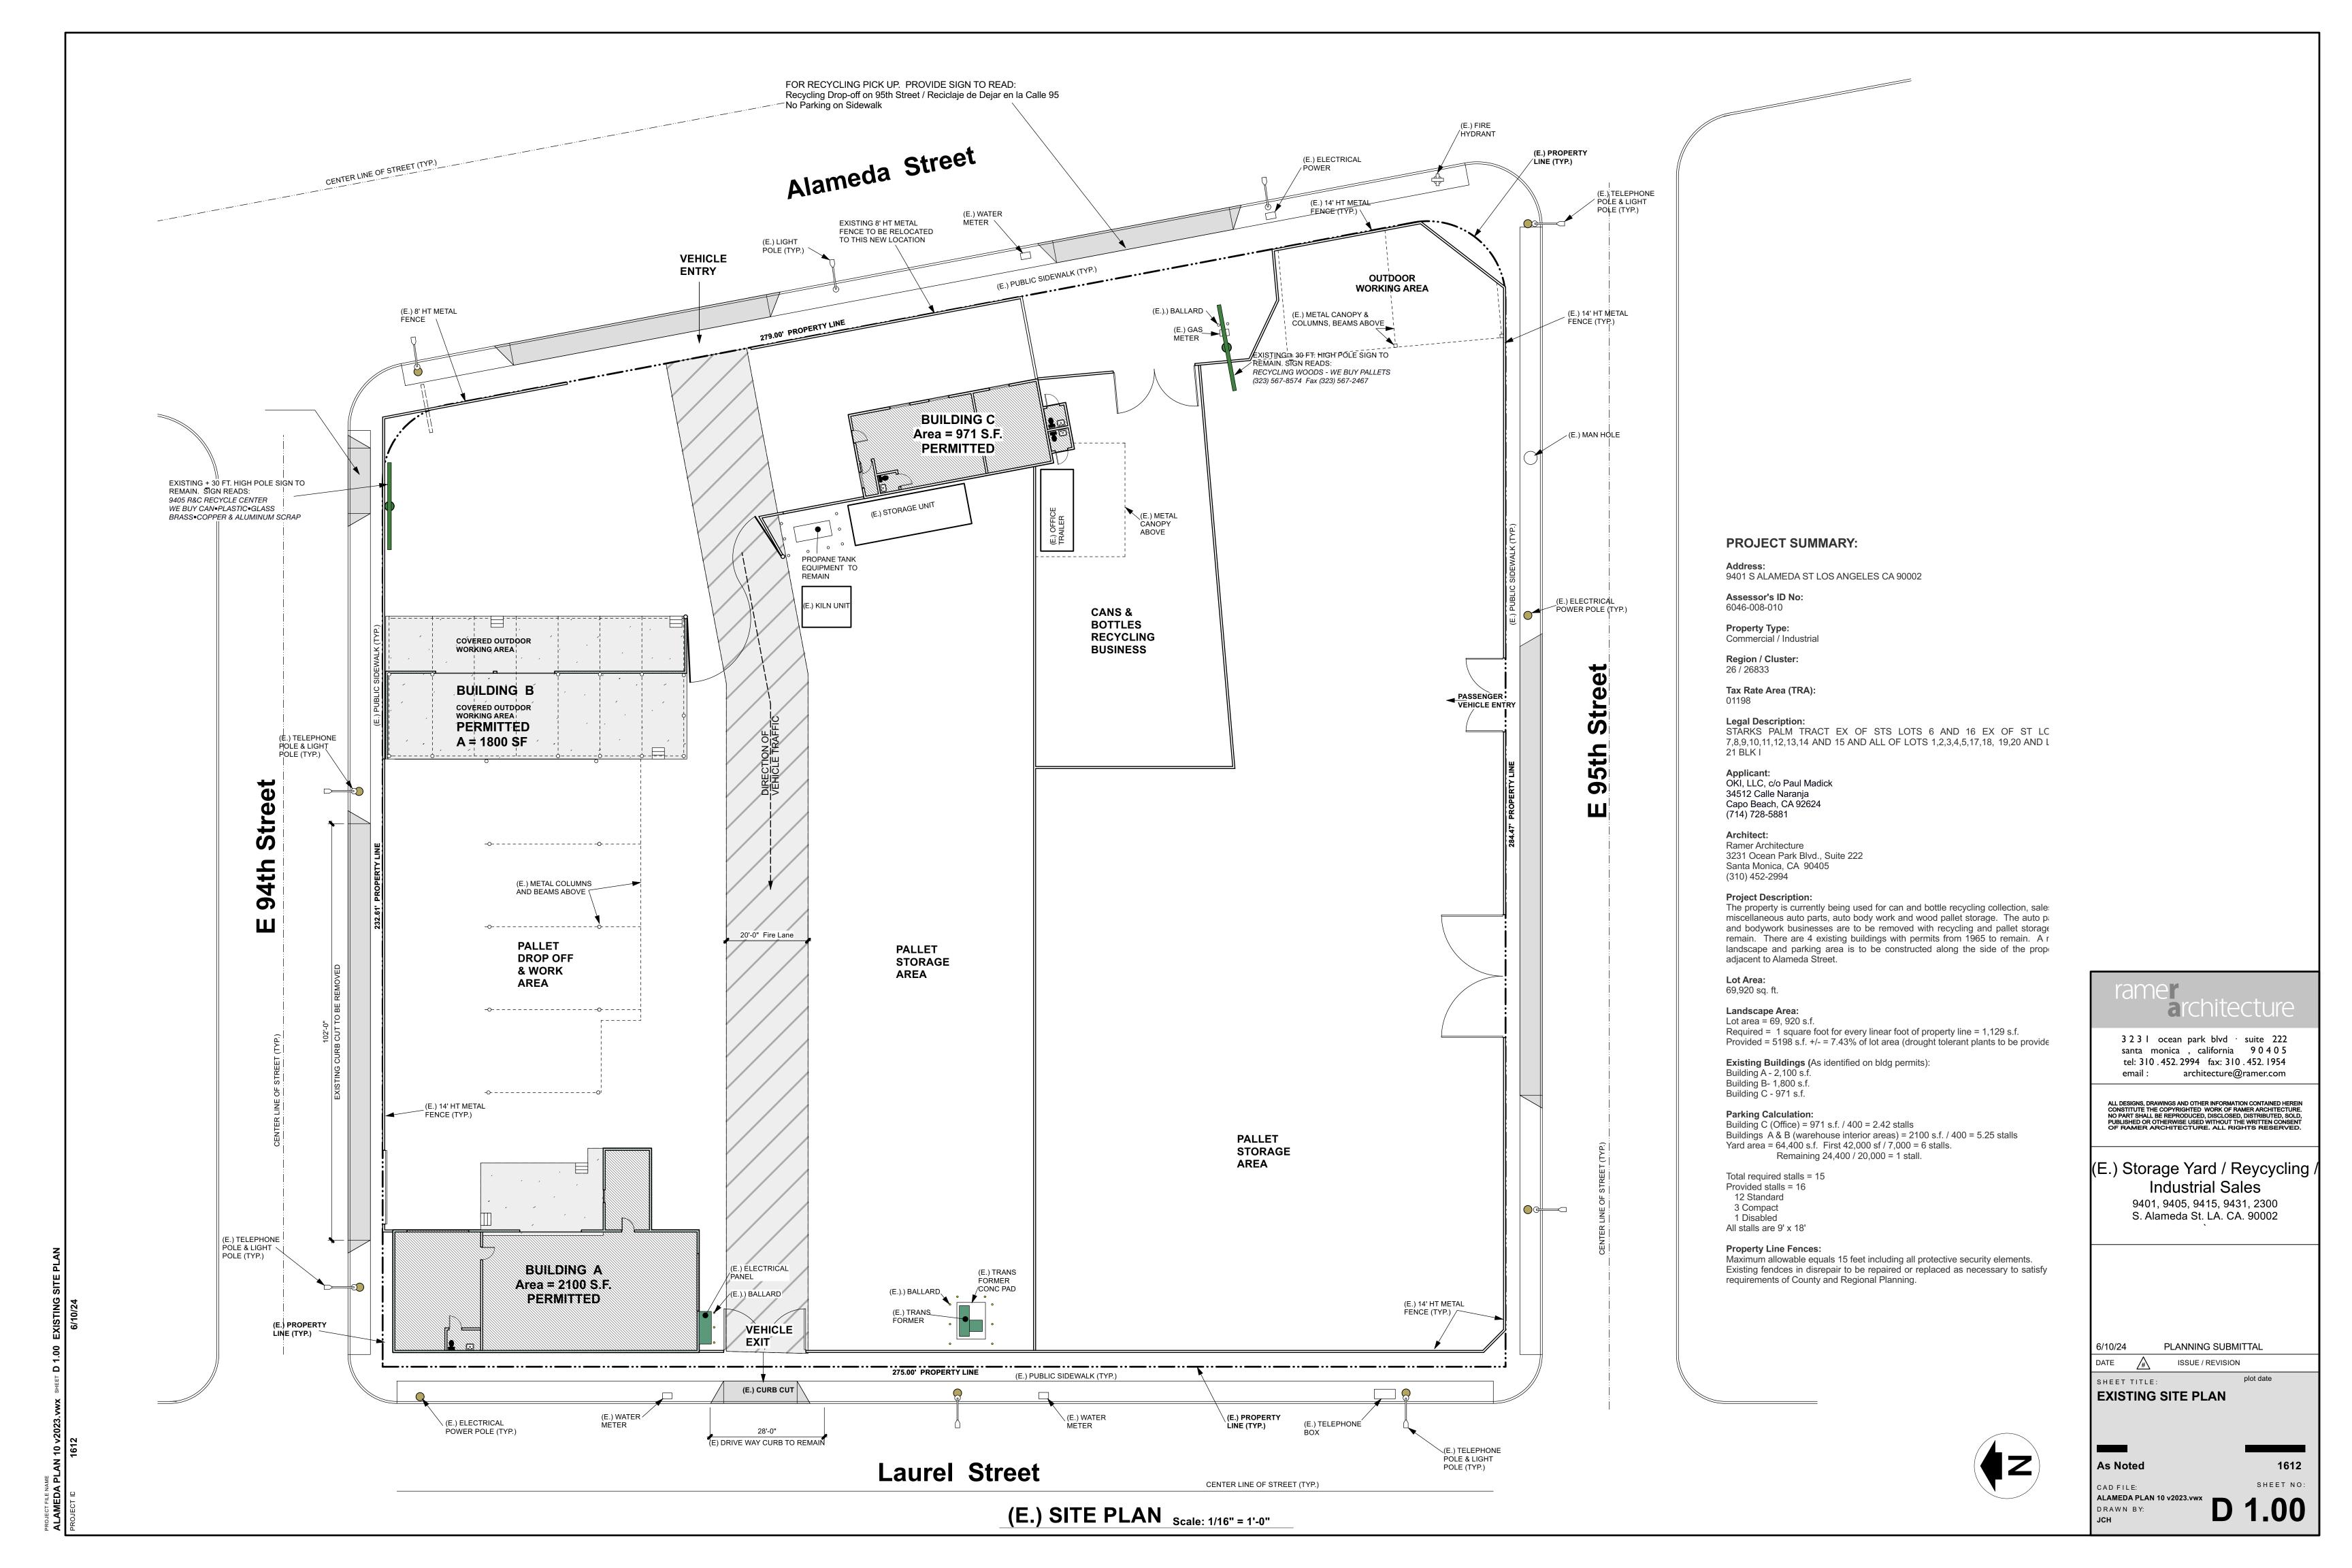

Bougainvillea x 'Barbara Karst' Barbara Karst Bougainvillea



Mahonia oiwakensis Chinese Holly Grape



Bougainvillea x 'La Jolla' La Jolla Bougainvillea



Juncus patens California Gray Rush



Senecio mandraliscae Blue Fingers



Leymus condensatus 'Canyon Prince' Canyon Prince Giant Wild Rye

| 1            | PLAN CHECK REVISE | 2024/07/23 |
|--------------|-------------------|------------|
| No.          | Revision/Issue    | Date       |
|              |                   |            |
| Designed By: |                   |            |

General Notes

HARMONY GARDENS
6620 Murietta Ave.
Van Nuys, CA 91406
818-505-9783
harmonygardens.net

Client/Project:
Eddie and Ida Lee Madick LLC Trust
Paul Madick Trustee

9401 S. ALAMEDA ST.

LOS ANGELES, CA 90002

1/16"=1'-0"

Projec