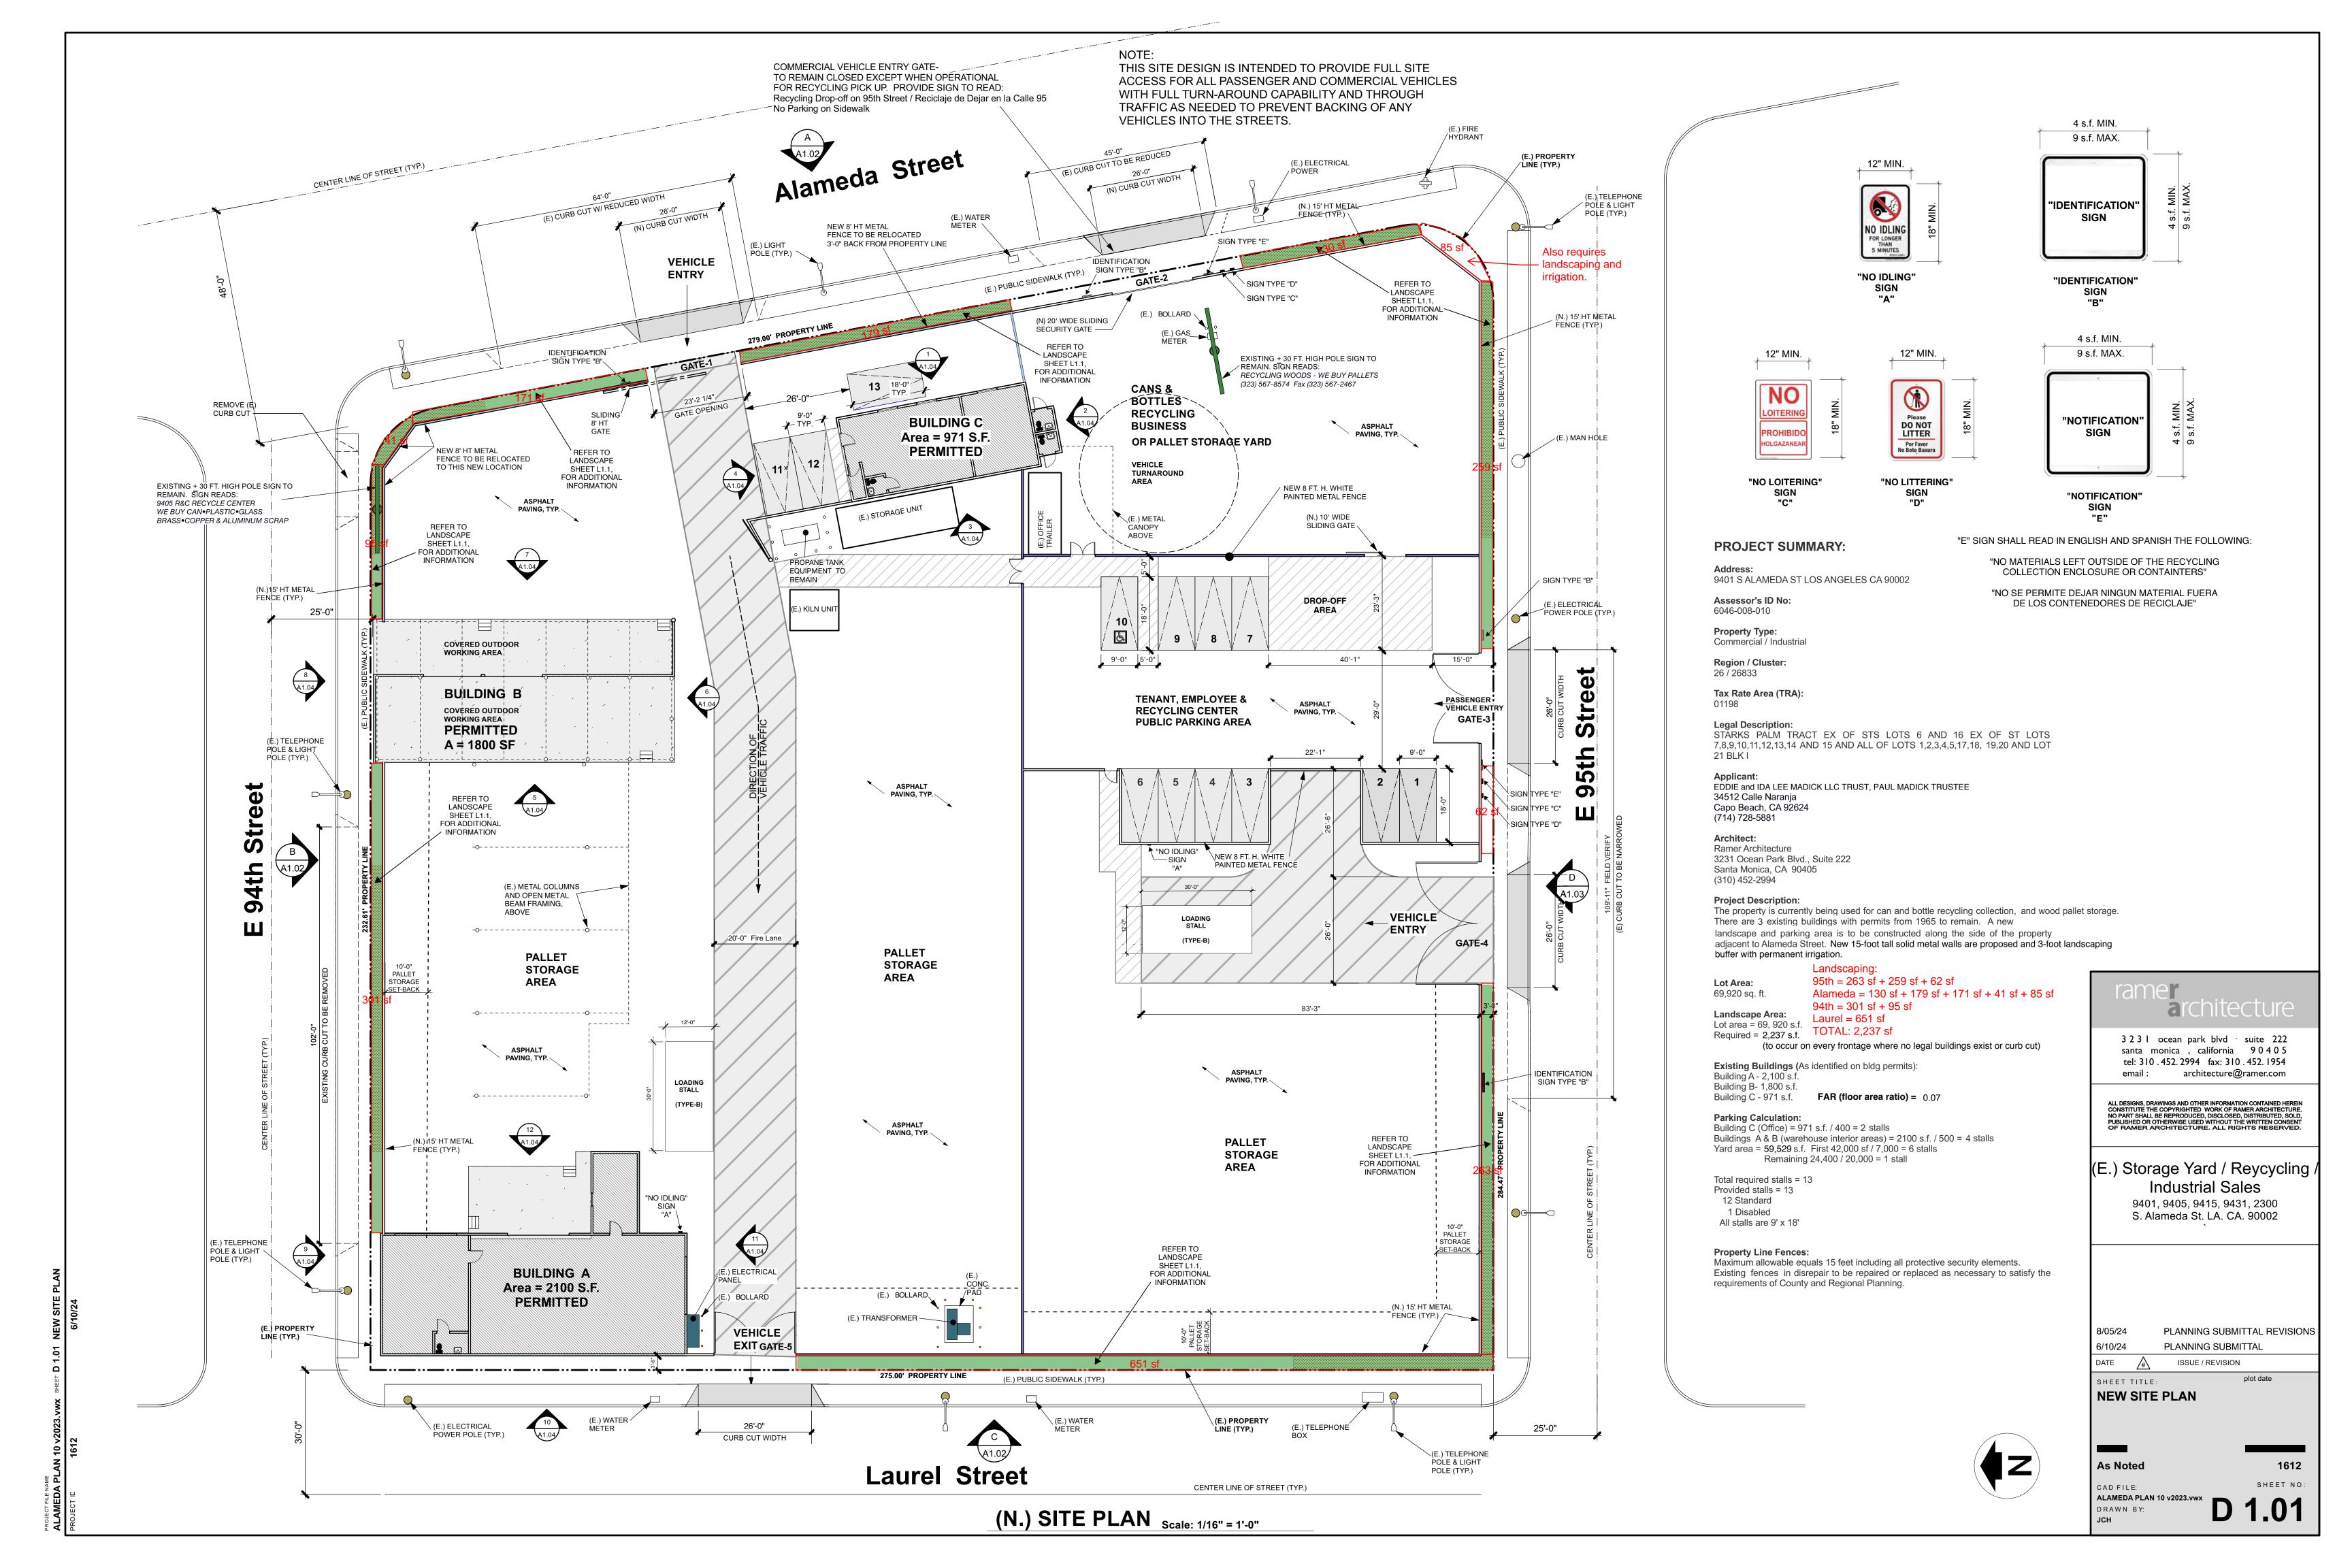

Bougainvillea x 'Barbara Karst' Barbara Karst Bougainvillea



Mahonia oiwakensis Chinese Holly Grape



Bougainvillea x 'La Jolla' La Jolla Bougainvillea



Juncus patens California Gray Rush



Senecio mandraliscae Blue Fingers



Leymus condensatus 'Canyon Prince' Canyon Prince Giant Wild Rye

| 1            | PLAN CHECK REVISE | 2024/07/23 |
|--------------|-------------------|------------|
| No.          | Revision/Issue    | Date       |
|              |                   |            |
| Designed By: |                   |            |

General Notes

HARMONY GARDENS
6620 Murietta Ave.
Van Nuys, CA 91406
818-505-9783
harmonygardens.net

Client/Project:
Eddie and Ida Lee Madick LLC Trust
Paul Madick Trustee

9401 S. ALAMEDA ST.

LOS ANGELES, CA 90002

1/16"=1'-0"

Project