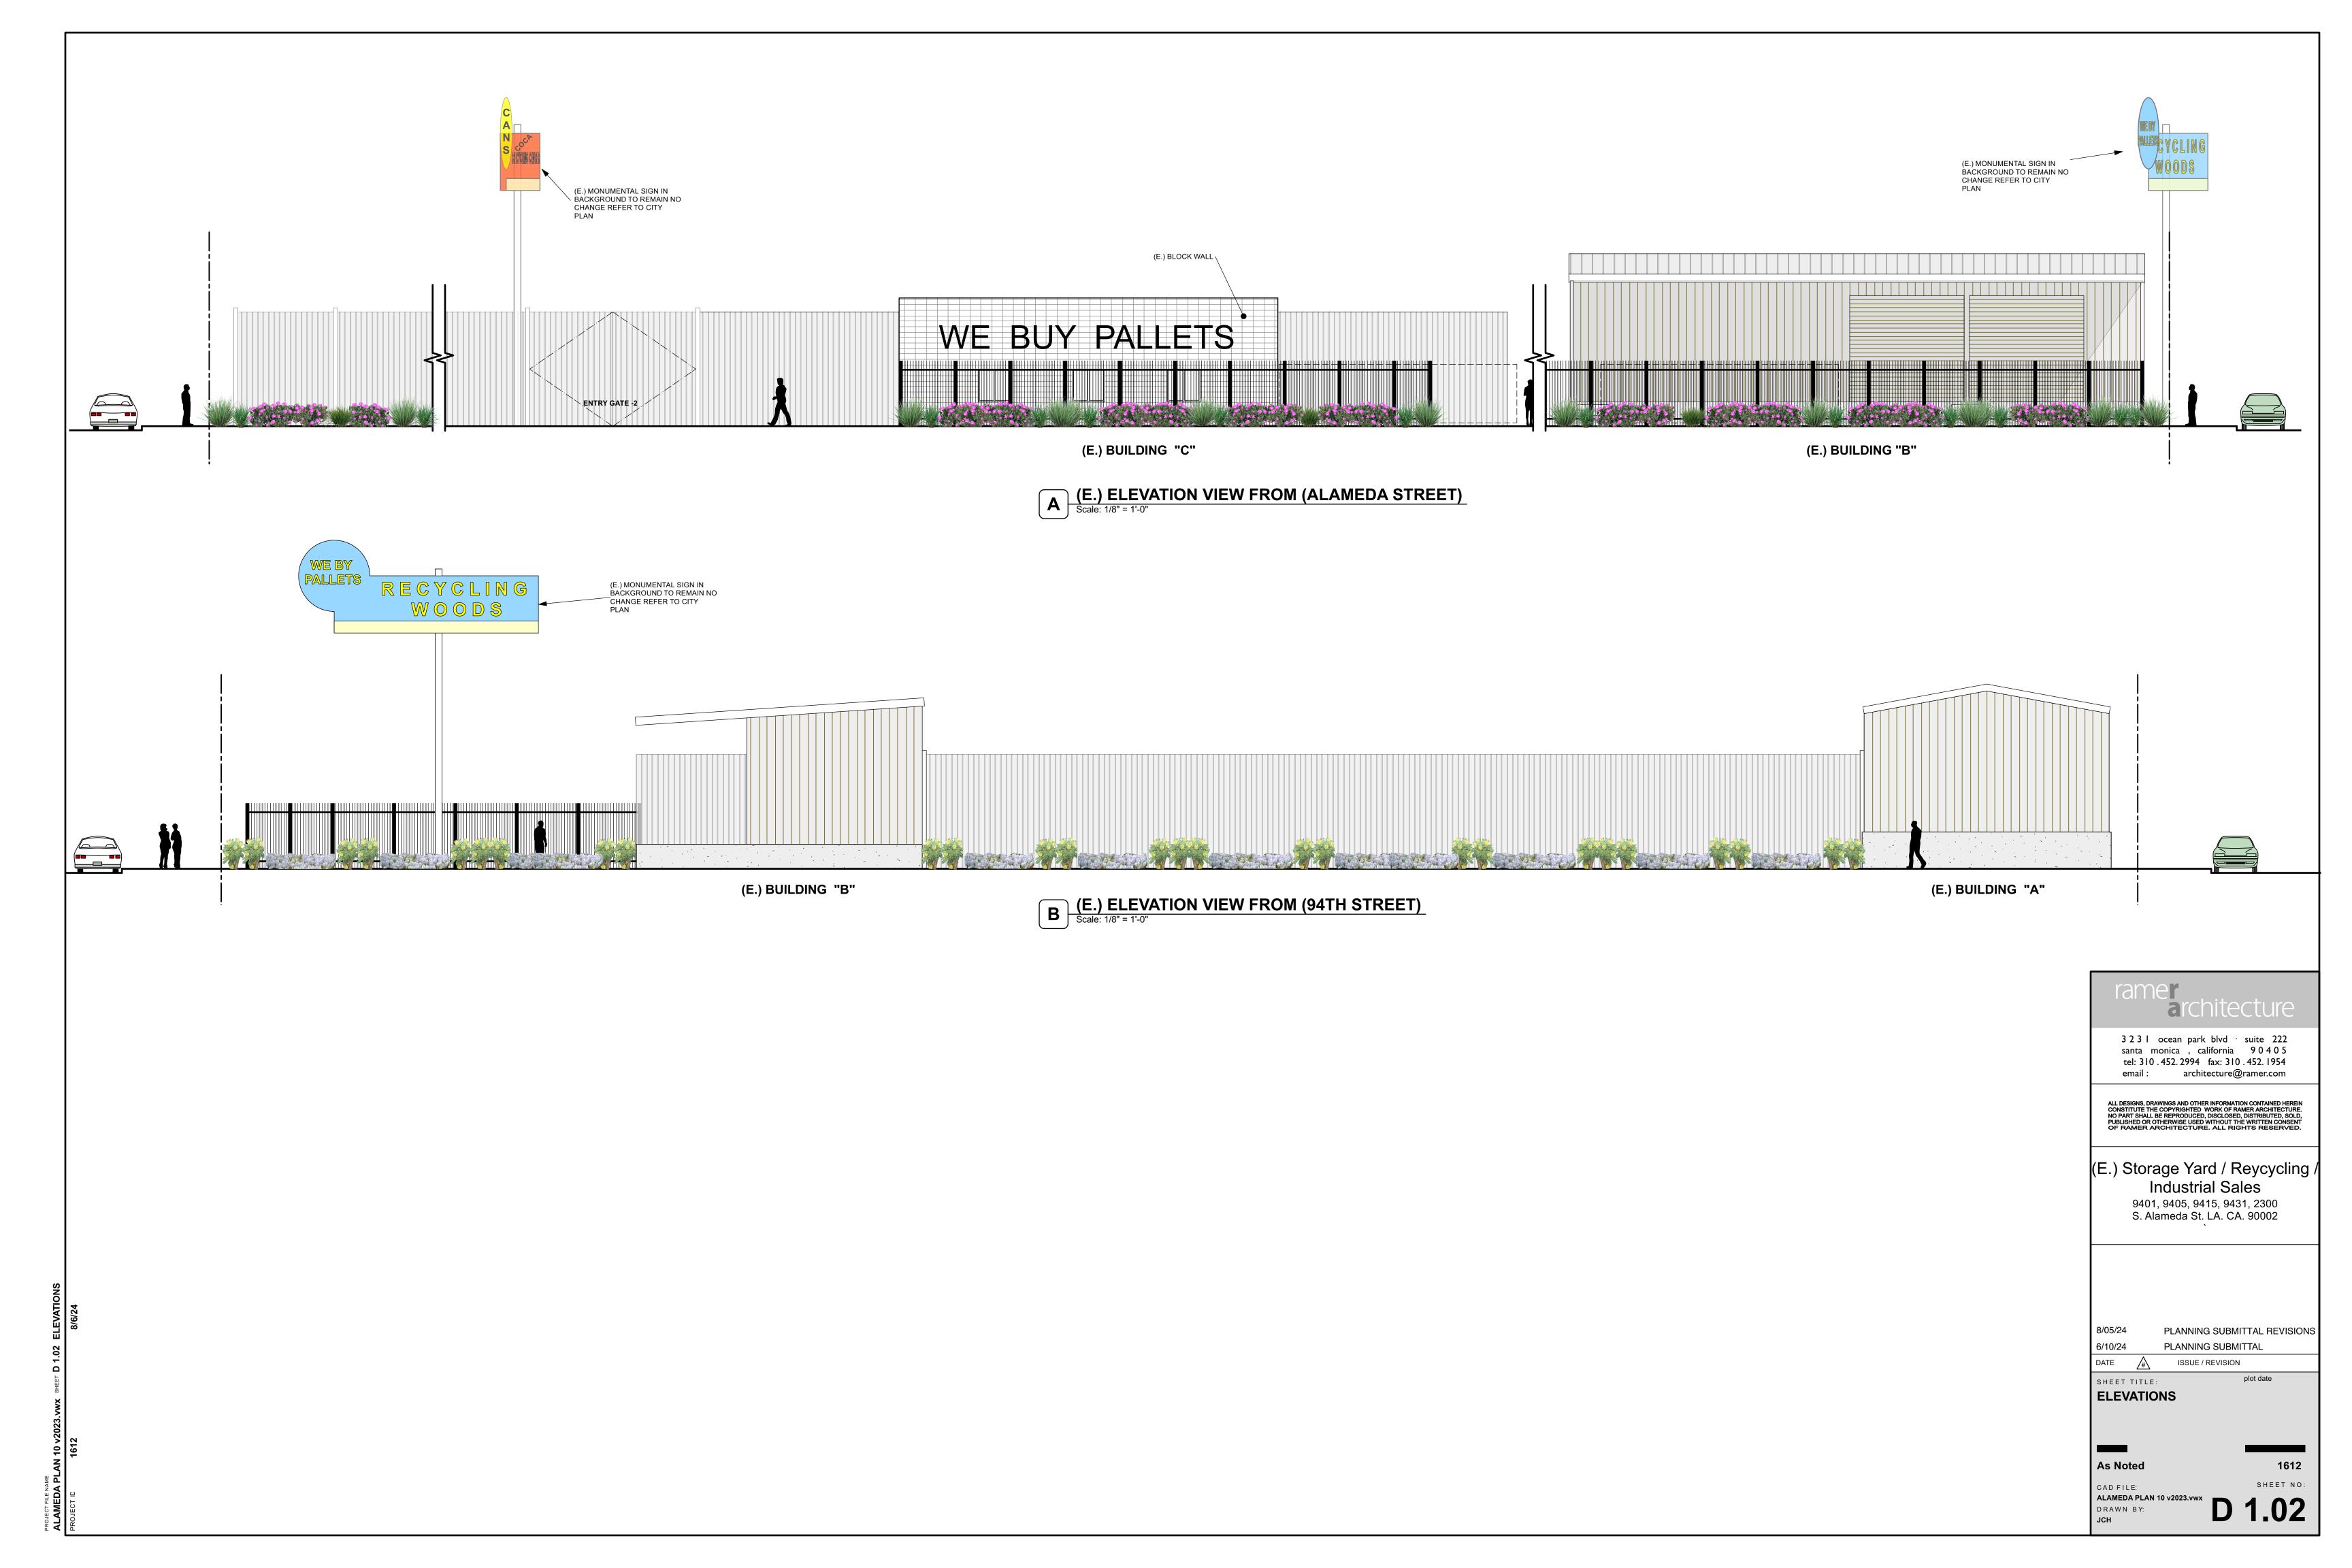

Bougainvillea x 'Barbara Karst' Barbara Karst Bougainvillea



Mahonia oiwakensis Chinese Holly Grape



Bougainvillea x 'La Jolla' La Jolla Bougainvillea



Juncus patens California Gray Rush



Senecio mandraliscae Blue Fingers



Leymus condensatus 'Canyon Prince' Canyon Prince Giant Wild Rye

| 1            | PLAN CHECK REVISE | 2024/07/23 |
|--------------|-------------------|------------|
| No.          | Revision/Issue    | Date       |
|              |                   |            |
| Designed By: |                   |            |

General Notes

HARMONY GARDENS
6620 Murietta Ave.
Van Nuys, CA 91406
818-505-9783
harmonygardens.net

Client/Project:
Eddie and Ida Lee Madick LLC Trust
Paul Madick Trustee

9401 S. ALAMEDA ST.

LOS ANGELES, CA 90002

1/16"=1'-0"

Project
94