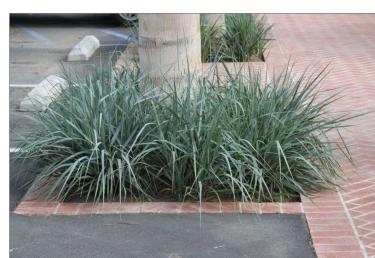

Leymus condensatus 'Canyon Prince' Canyon Prince Giant Wild Rye

| 1            | PLAN CHECK REVISE | 2024/07/23 |
|--------------|-------------------|------------|
| No.          | Revision/Issue    | Date       |
|              |                   |            |
| Designed By: |                   |            |