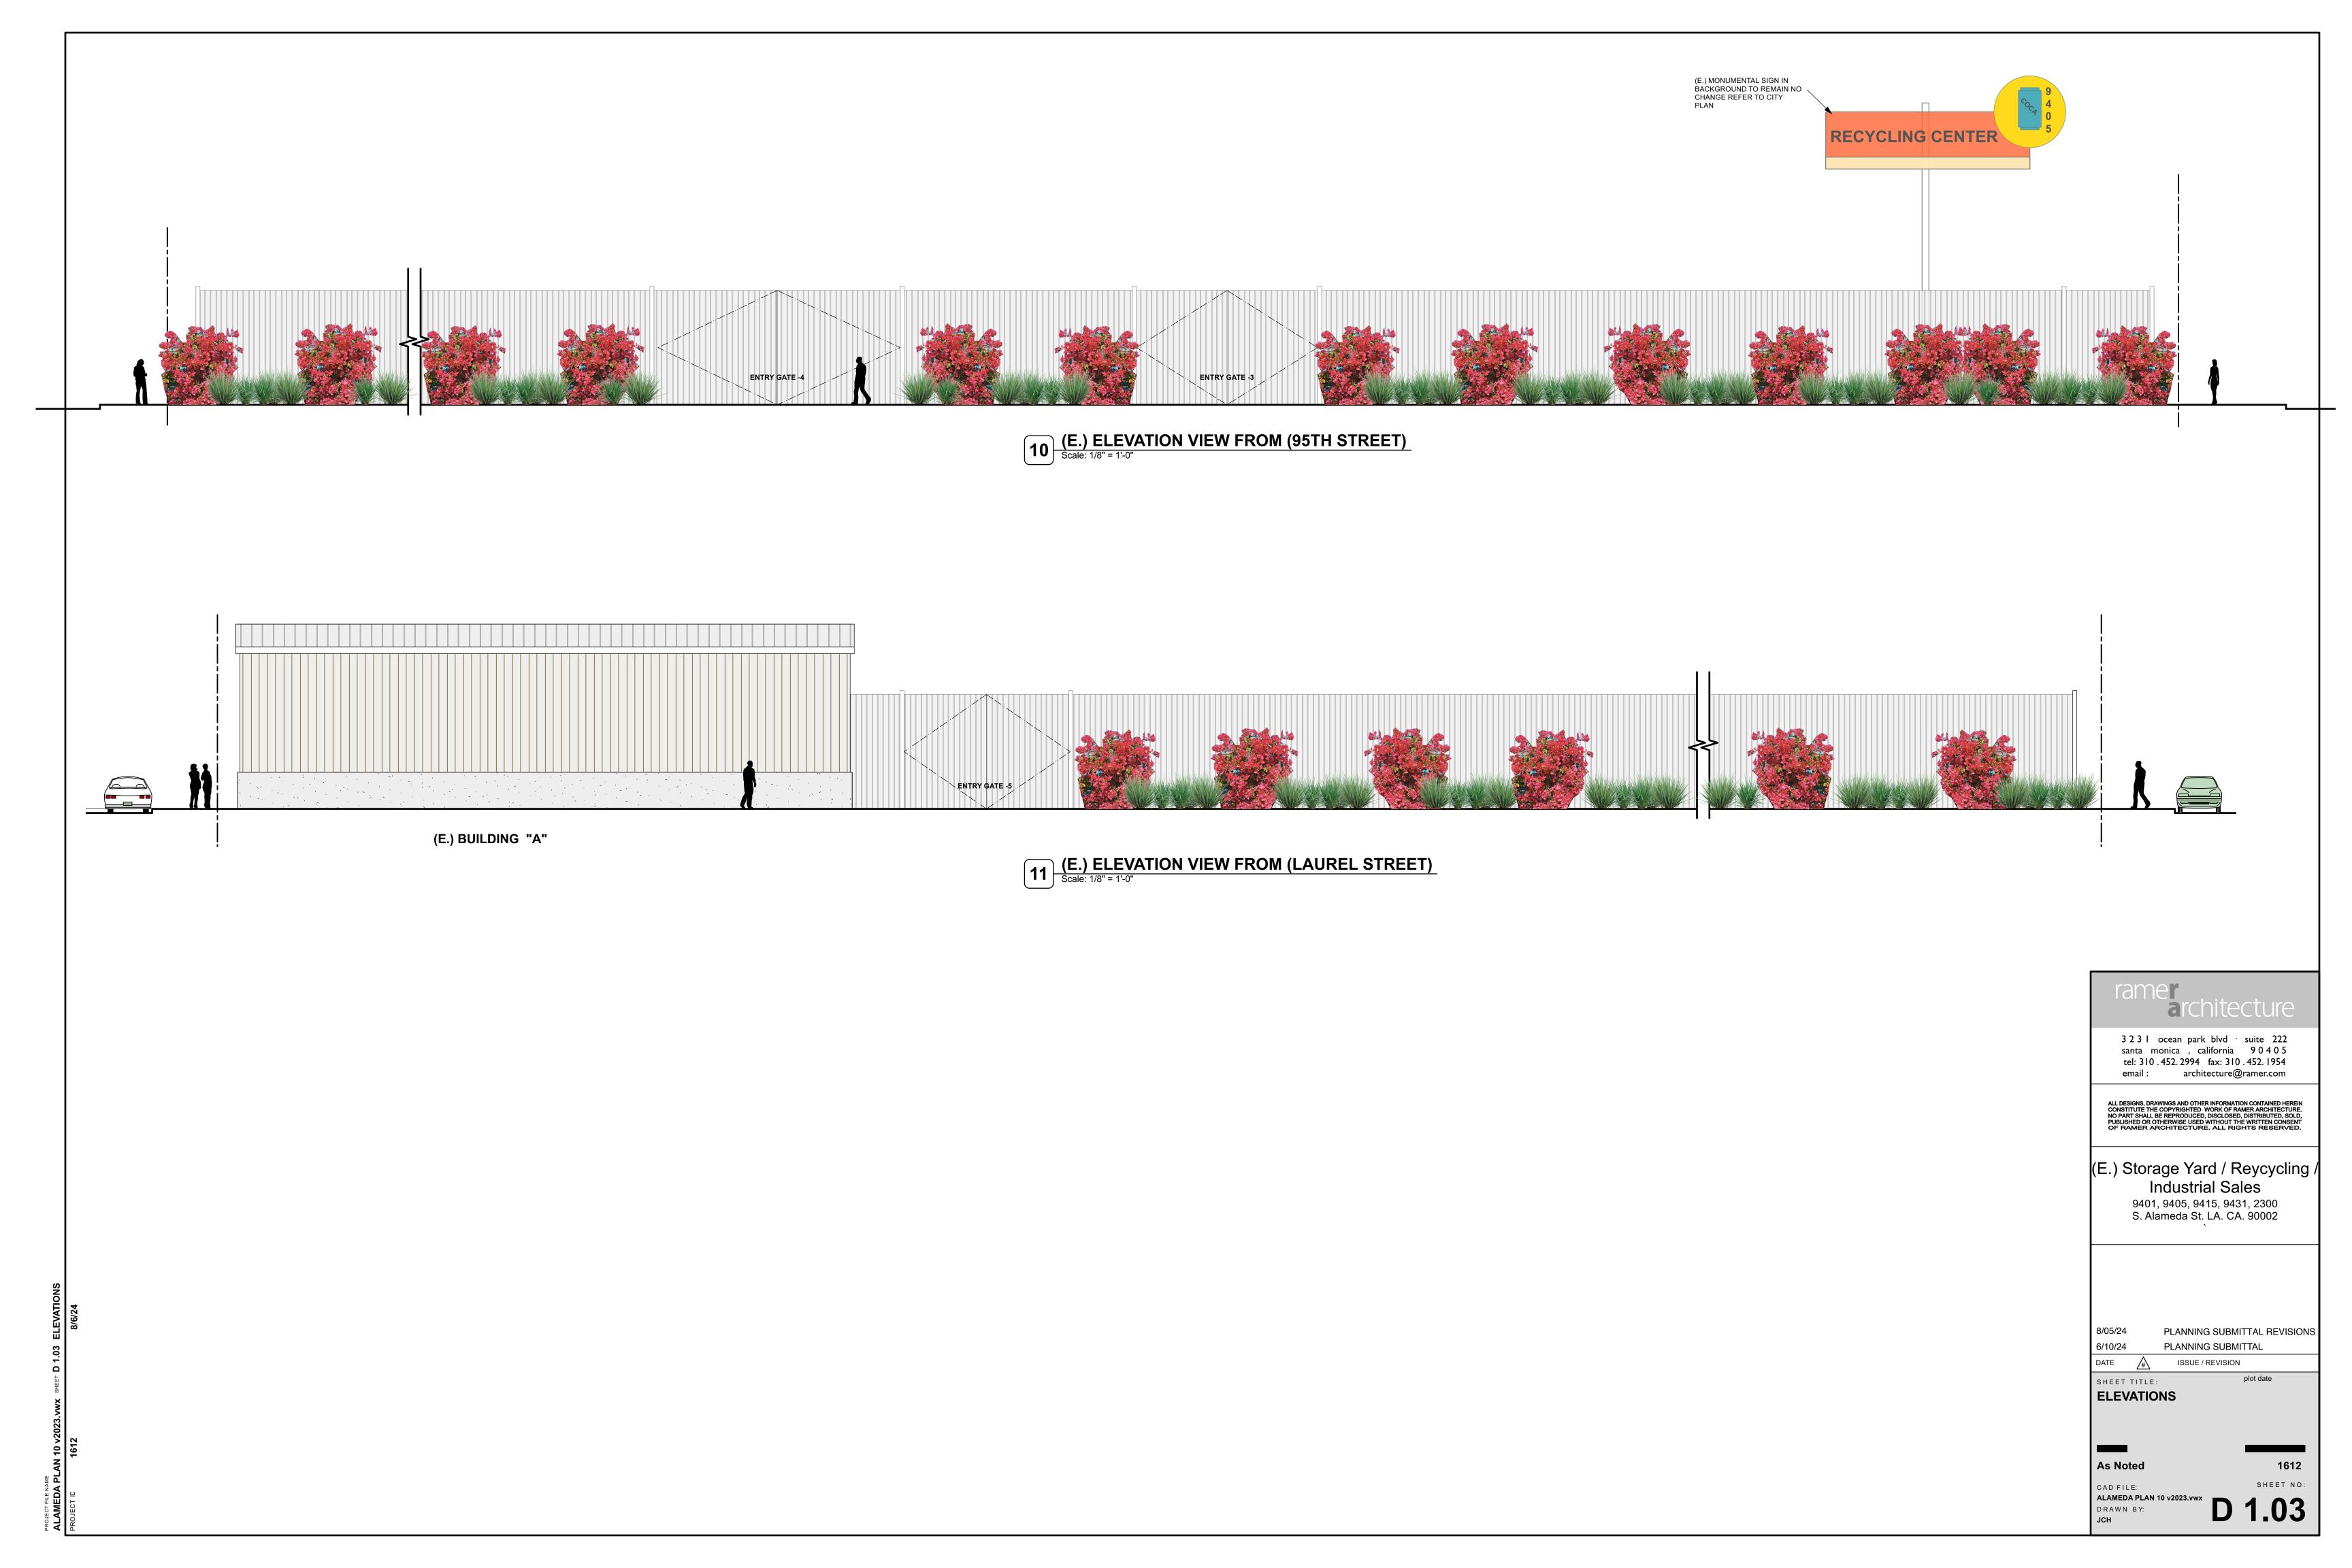

Bougainvillea x 'Barbara Karst' Barbara Karst Bougainvillea



Mahonia oiwakensis Chinese Holly Grape



Bougainvillea x 'La Jolla' La Jolla Bougainvillea



Juncus patens California Gray Rush



Senecio mandraliscae Blue Fingers



Leymus condensatus 'Canyon Prince' Canyon Prince Giant Wild Rye

| 1            | PLAN CHECK REVISE | 2024/07/23 |
|--------------|-------------------|------------|
| No.          | Revision/Issue    | Date       |
|              |                   |            |
| Designed By: |                   |            |

General Notes

HARMONY GARDENS
6620 Murietta Ave.
Van Nuys, CA 91406
818-505-9783
harmonygardens.net

Client/Project:
Eddie and Ida Lee Madick LLC Trust
Paul Madick Trustee

9401 S. ALAMEDA ST.

LOS ANGELES, CA 90002

1/16"=1'-0"

Project
9401