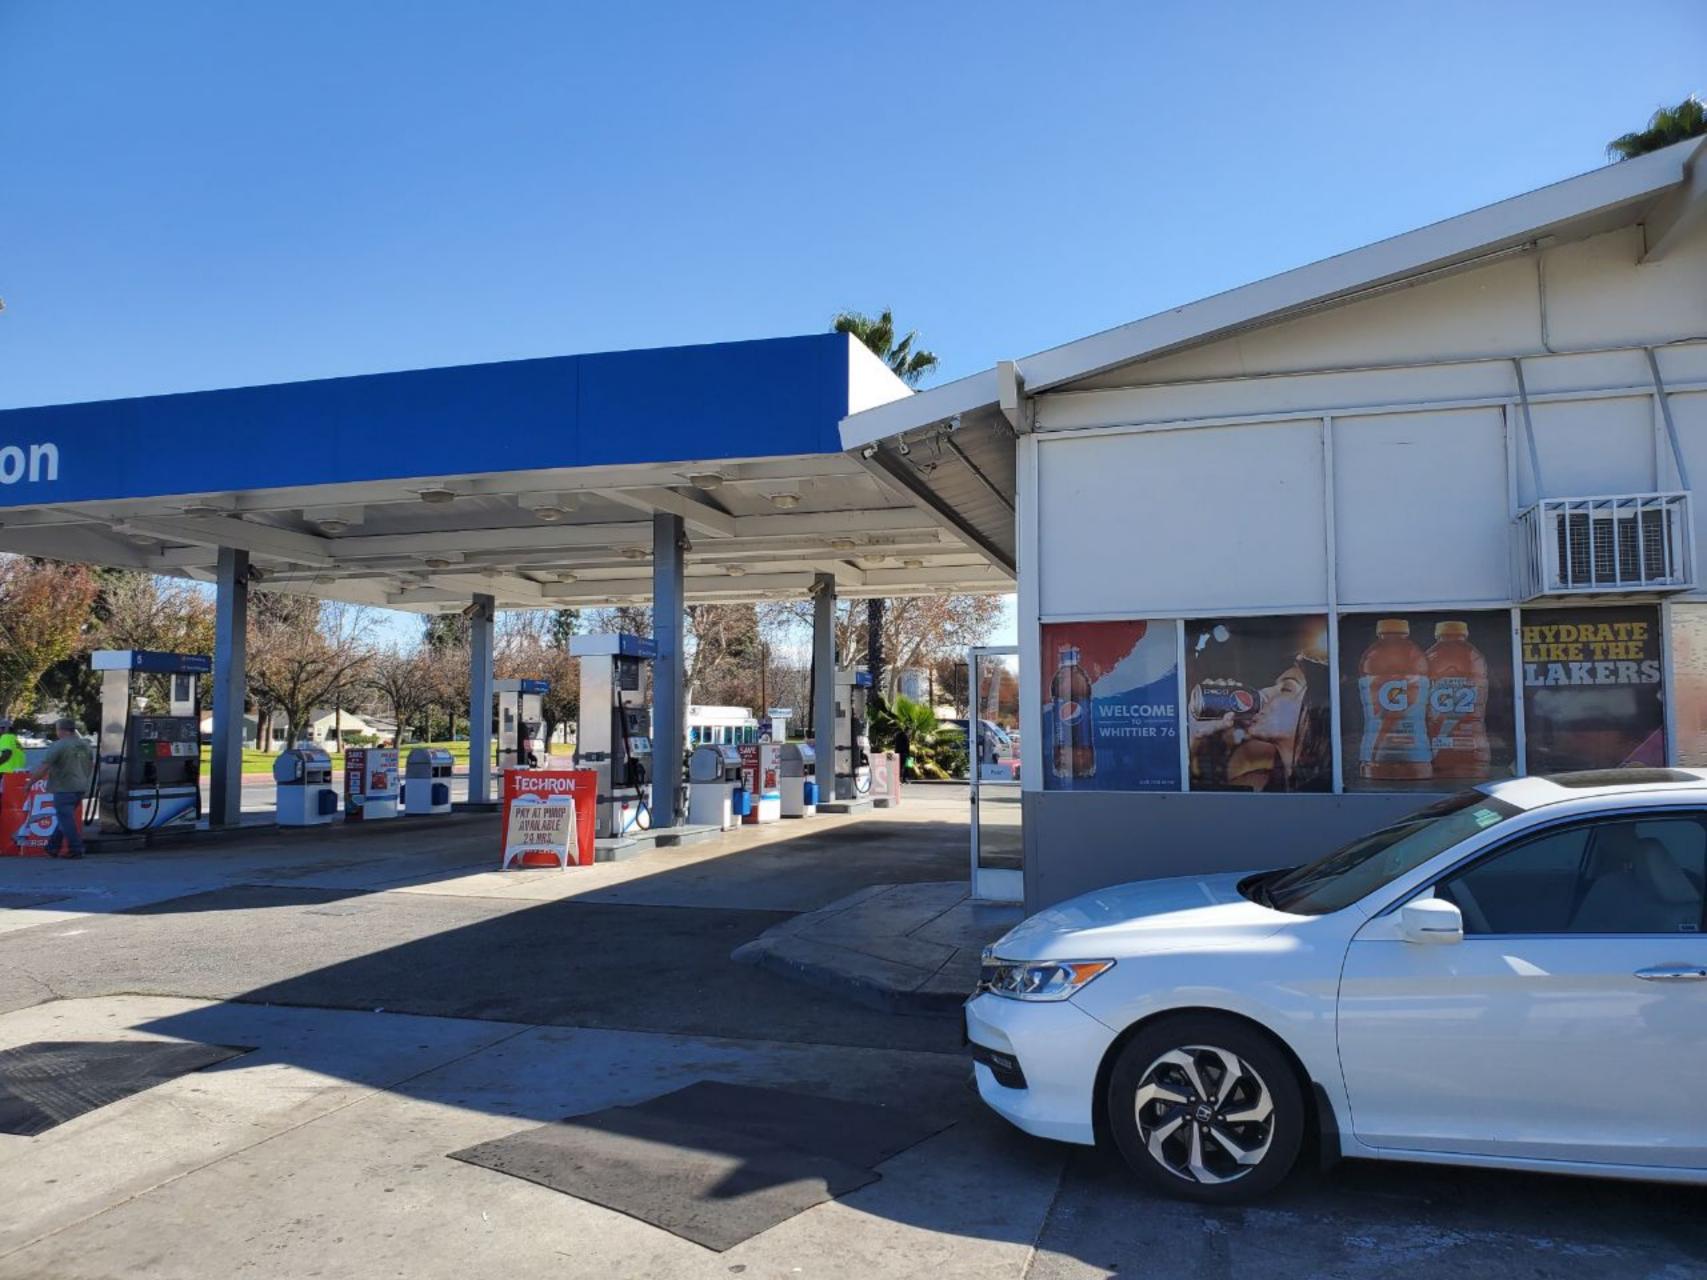

The Project Site is located at the southeast corner of Whittier Boulevard and Redman Avenue. It is located on an 0.44-acre lot that is developed with an existing gas station with an existing convenience store and a mechanic shop with two bays. The gas pumps and canopy are located at the northern portion of the property while the convenience store and mechanic shop are located at the southern portion. Nine parking spaces are located at the eastern portion. Site Plan Review (SPR) RPPL2021010577 was approved on July 10, 2024, which authorized the expansion and remodeling of the existing convenience store as well as the addition of an express car wash at the southernmost part of the property. The expansion and renovation has not yet started.

#### A. Land Use Compatibility

The subject property is developed with a gas station and a convenience store with two bays for minor auto repair. SPR RPPL2021010577 approved the addition of an express car wash on the south side of the property. To the east and west are strip malls with various commercial uses. To the immediate north is a retail store and a public park. To the immediate south and further north are SFRs. These SFRs are sufficiently buffered from the Project Site by the public park, concrete block walls, landscaping, existing structures, parking lots and the widths of Whittier Boulevard, an 80-to-100-foot-wide Major Highway as identified by the County Master Plan of Highways, Redman Avenue, a 50-foot-wide public street, and Pleasant Way, a 30-foot-wide public street, to the north, west, and south, respectively, of the Project Site. With the establishment of adequate operational controls such as hours of alcohol sales and prohibition of on-site consumption of alcohol, the proposed accessory sale of beer and wine for off-site consumption at the existing convenience store at the existing gas station at the subject location is compatible with all these surrounding uses in the area.

There are no businesses with sales of alcoholic beverages for off-site consumption within a 500-foot radius of the Project Site and two sensitive uses within 600 feet, a church and

a park located to the east and northeast of the Project Site. These are sufficiently buffered from the Project Site by block walls, existing structures, parking lots and the width of Whittier Boulevard. The sale of alcoholic beverages at the gas station convenience store is not likely to adversely impact the neighborhood, provided that the sales are conducted in compliance with the recommended conditions of Project approval. These include the establishment of adequate operational controls such as hours of alcohol sales, the placement of beer and wine display at the back of the store, and the prohibition of on-site consumption of alcohol.