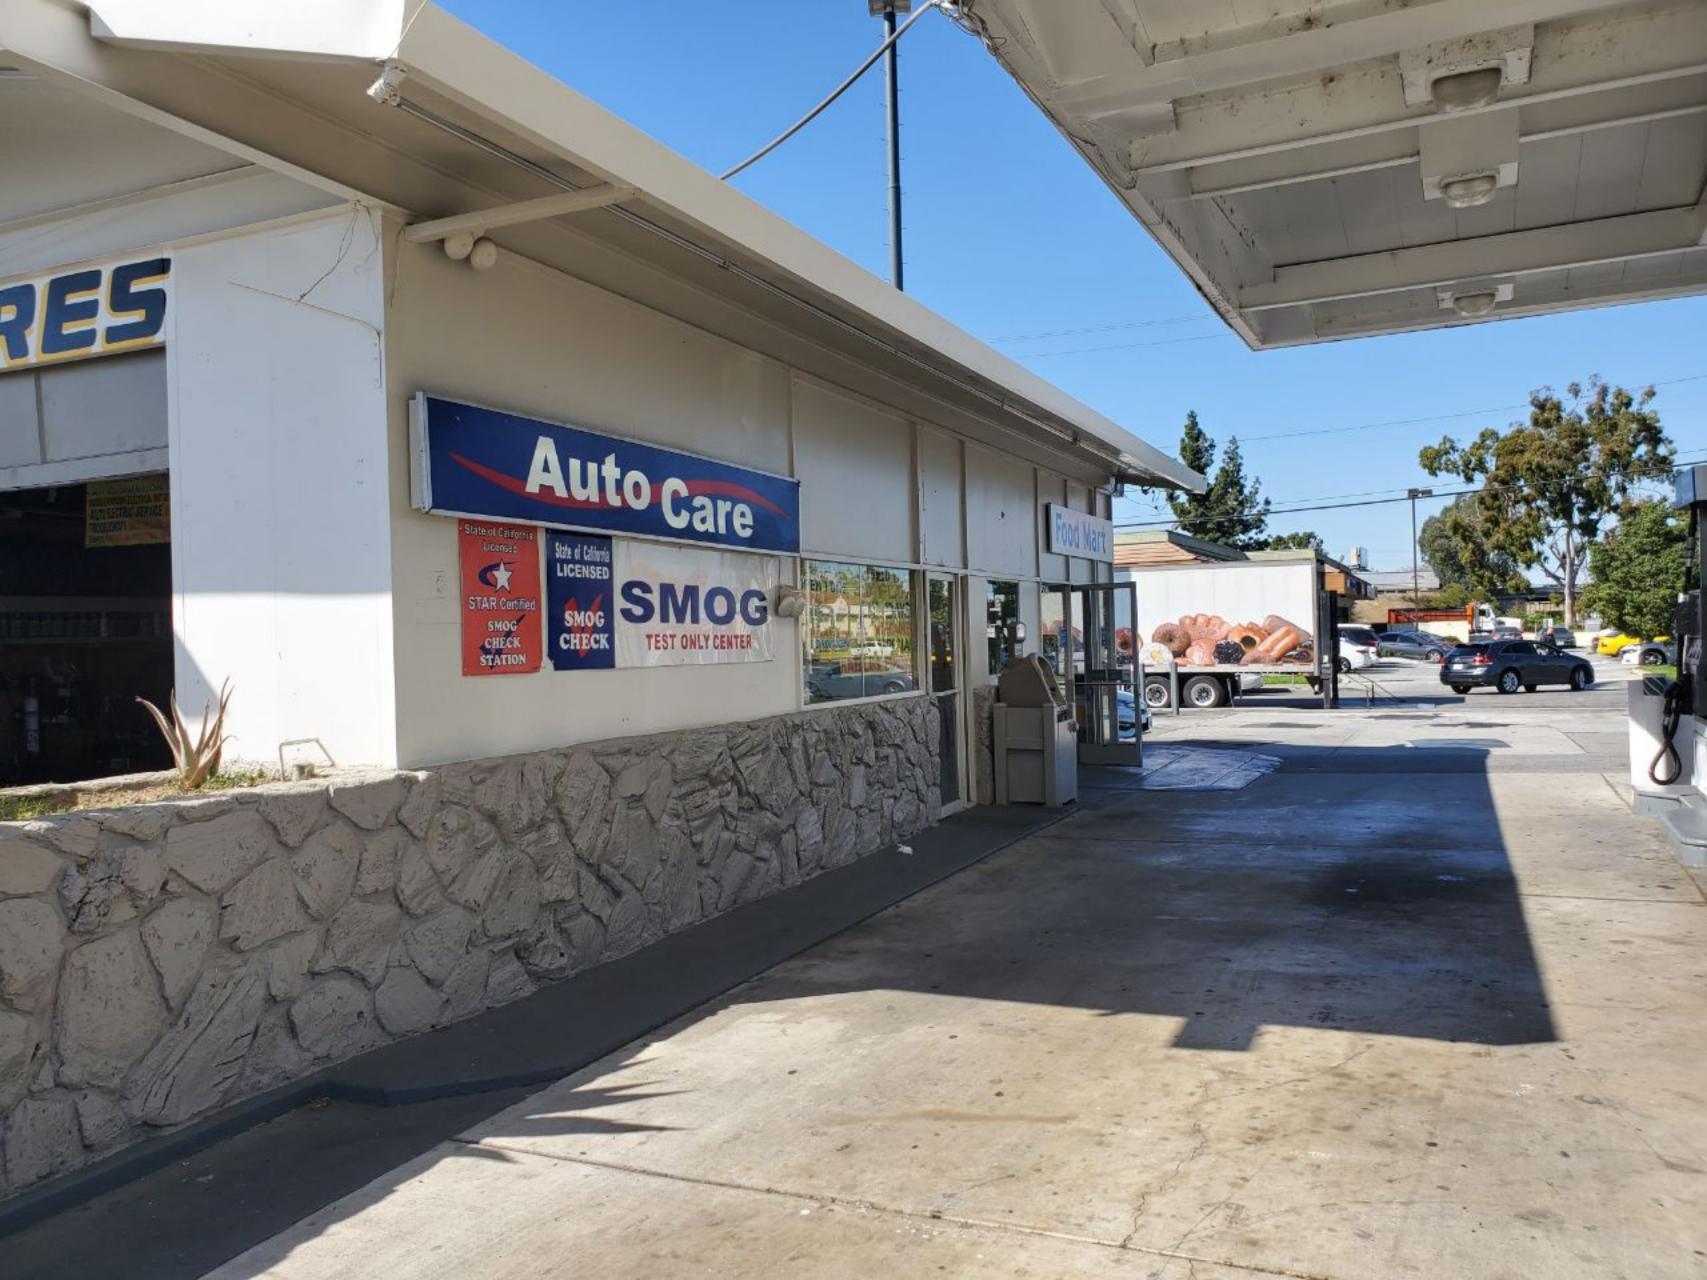

#### B. Project

The project is a request to authorize the sale of beer and wine for off-site consumption at a convenience store associated with an existing gas station. Site Plan Review ("SPR") RPPL2021010577 was approved on July 10, 2024, which authorized the expansion and remodeling of the existing convenience store as well as the addition of an express car wash at the subject gas station. The applicant has not specified the hours of beer and wine sales that they are requesting for this Project. Staff recommends that the Hearing Officer can make the required finding of public convenience or necessity only if the sale of alcoholic beverages is limited to 10 a.m. to 10 p.m., daily, which precludes alcohol sales either too early or too late in the day. Accordingly, one of the recommended conditions of Project approval will limit the sale of alcoholic beverages for off-site consumption from 10 a.m. to 10 p.m., daily.

The Project Site is located at the southeast corner of Whittier Boulevard and Redman Avenue. It is located on an 0.44-acre lot that is developed with an existing gas station with an existing convenience store and a mechanic shop with two bays. The gas pumps and canopy are located at the northern portion of the property while the convenience store and mechanic shop are located at the southern portion. Nine parking spaces are located at the eastern portion. Site Plan Review (SPR) RPPL2021010577 was approved on July 10, 2024, which authorized the expansion and remodeling of the existing convenience store as well as the addition of an express car wash at the southernmost part of the property. The expansion and renovation has not yet started.