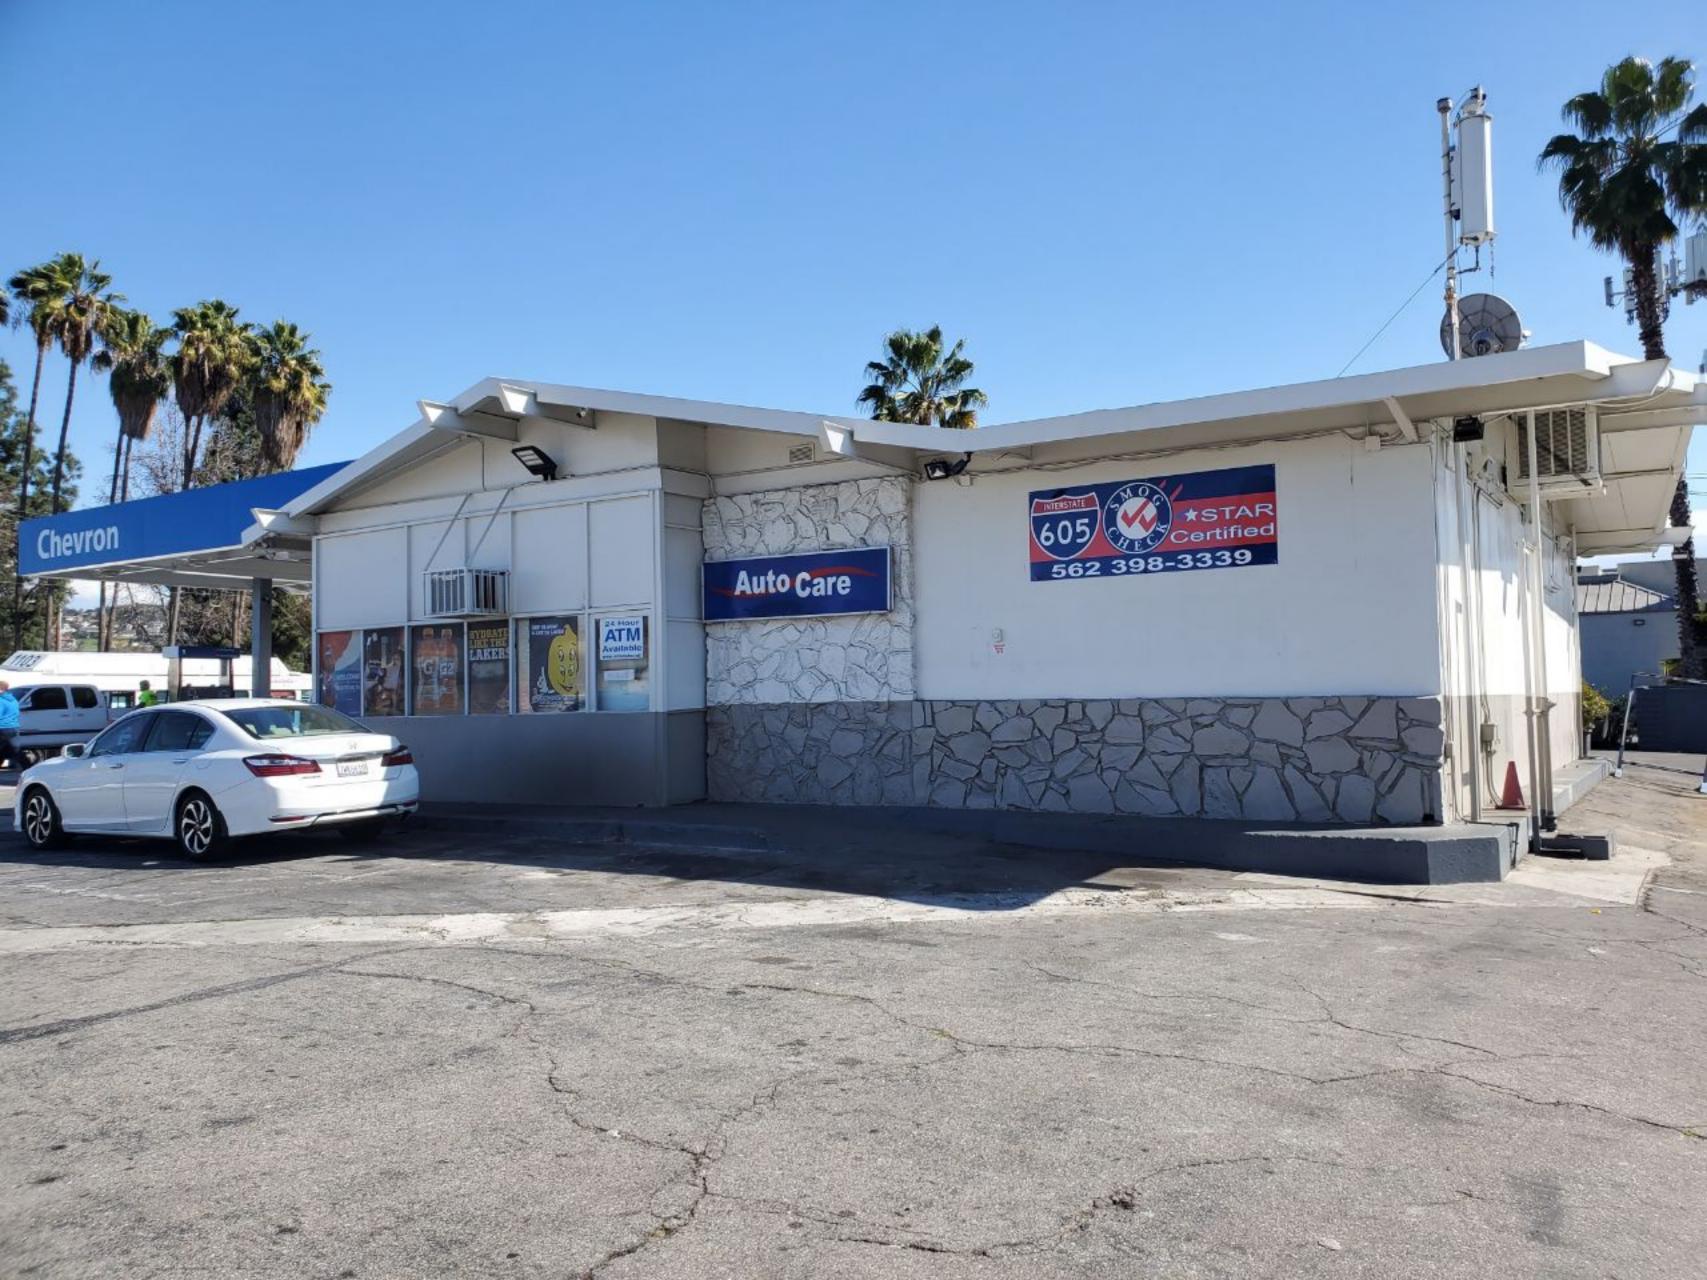

The Project Site is located at the southeast corner of Whittier Boulevard and Redman Avenue. It is located on an 0.44-acre lot that is developed with an existing gas station with an existing convenience store and a mechanic shop with two bays. The gas pumps and canopy are located at the northern portion of the property while the convenience store and mechanic shop are located at the southern portion. Nine parking spaces are located at the eastern portion. Site Plan Review (SPR) RPPL2021010577 was approved on July 10, 2024, which authorized the expansion and remodeling of the existing convenience store as well as the addition of an express car wash at the southernmost part of the property. The expansion and renovation has not yet started.

#### A. Land Use Compatibility

The subject property is developed with a gas station and a convenience store with two bays for minor auto repair. SPR RPPL2021010577 approved the addition of an express car wash on the south side of the property. To the east and west are strip malls with various commercial uses. To the immediate north is a retail store and a public park. To the immediate south and further north are SFRs. These SFRs are sufficiently buffered from the Project Site by the public park, concrete block walls, landscaping, existing structures, parking lots and the widths of Whittier Boulevard, an 80-to-100-foot-wide Major Highway as identified by the County Master Plan of Highways, Redman Avenue, a 50-foot-wide public street, and Pleasant Way, a 30-foot-wide public street, to the north, west, and south, respectively, of the Project Site. With the establishment of adequate operational controls such as hours of alcohol sales and prohibition of on-site consumption of alcohol, the proposed accessory sale of beer and wine for off-site consumption at the existing convenience store at the existing gas station at the subject location is compatible with all these surrounding uses in the area.