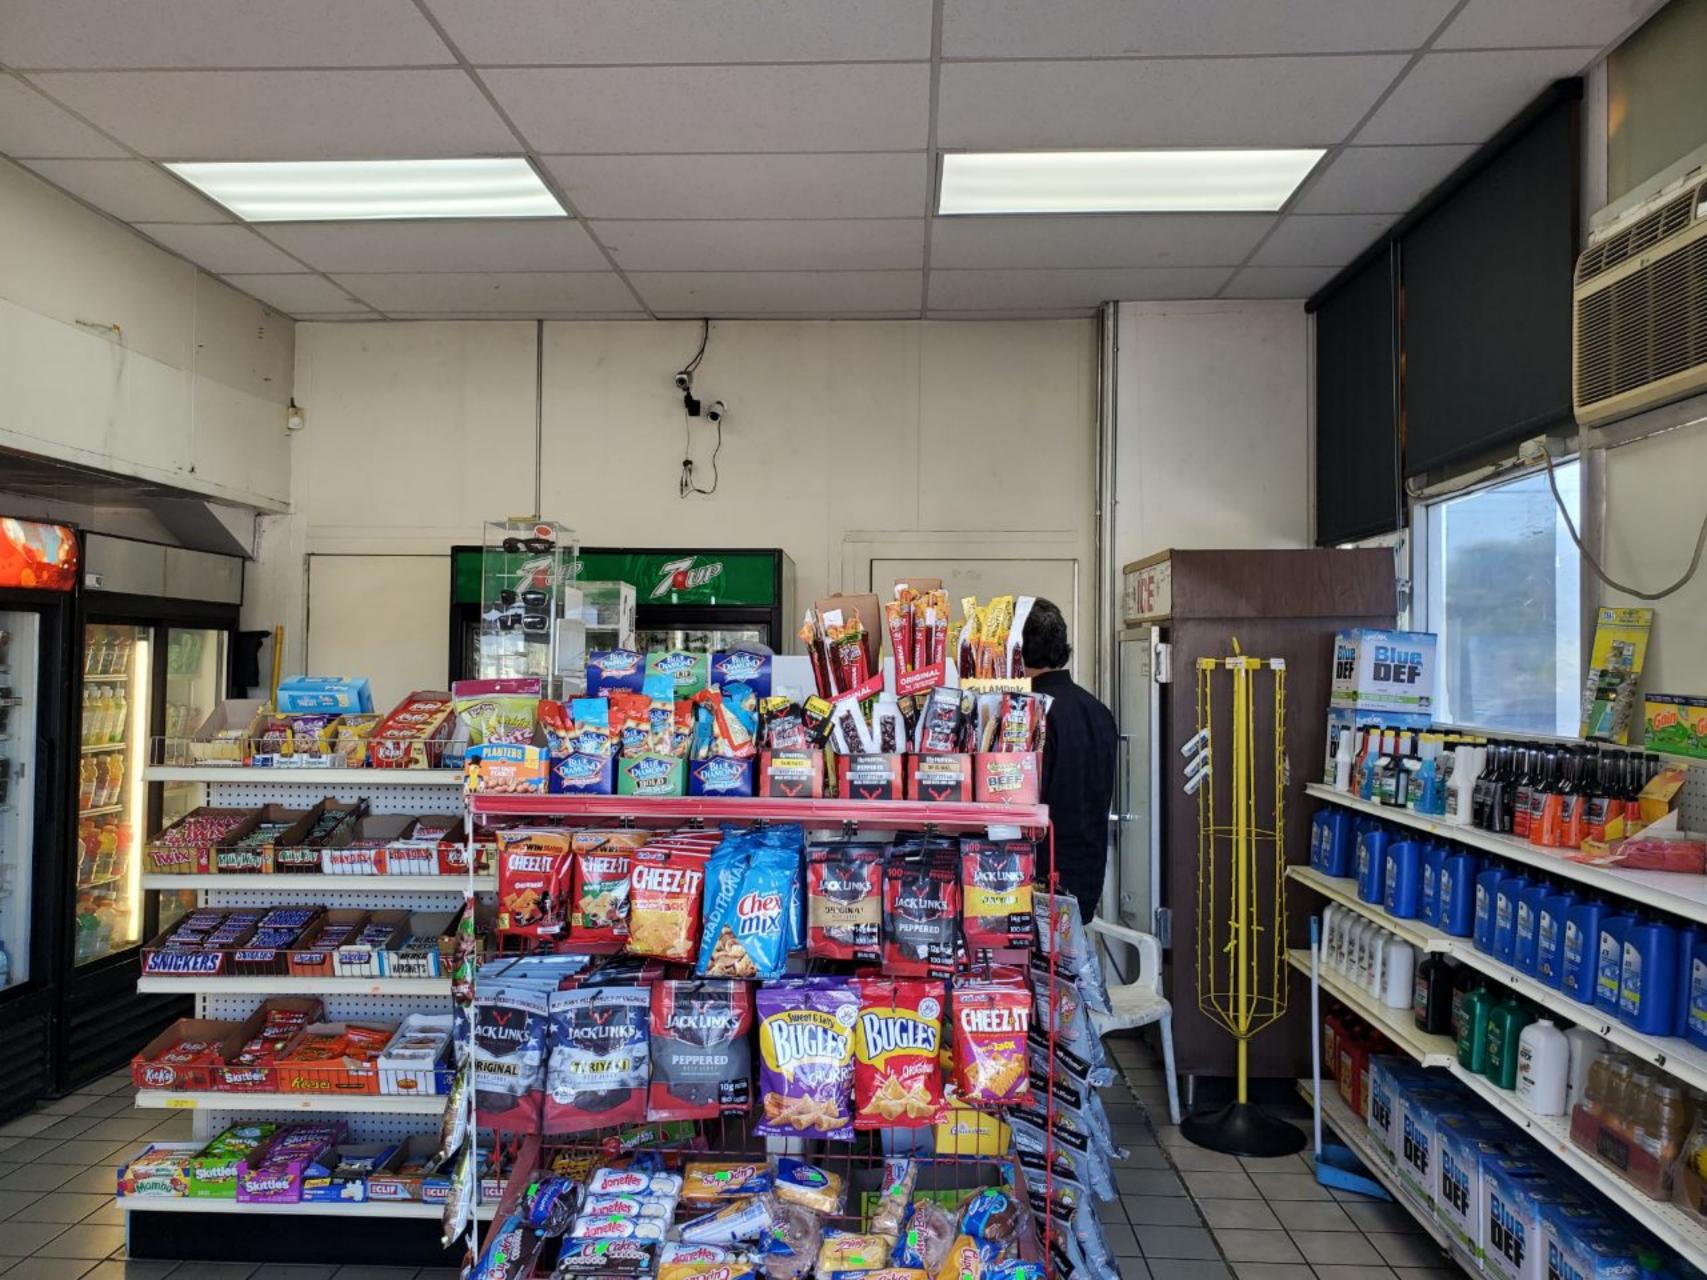

A separate Floor Plan shows the interior layout of the subject convenience store and a shelf space summary table indicates that the shelf space for beer and wine is limited to 4.81 percent of the shelf space of the entire expanded and remodeled convenience store.

A separate Floor Plan shows the interior layout of the subject convenience store, and a shelf space summary table indicates that the shelf space for beer and wine is limited to 4.81 percent of the shelf space of the entire expanded and remodeled convenience store.