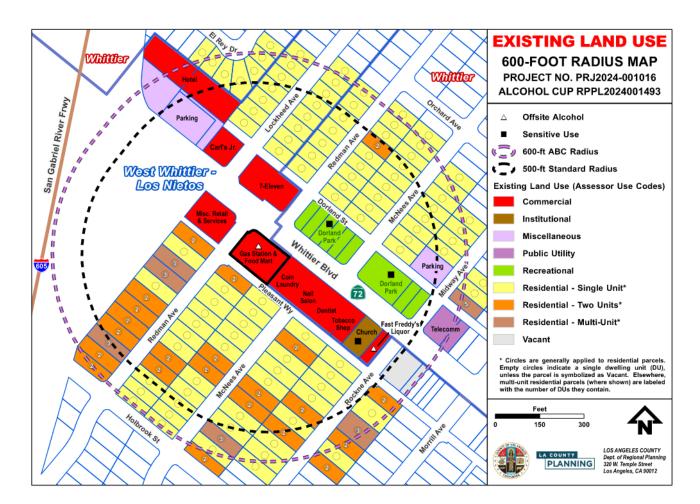

There are no businesses with sales of alcoholic beverages for off-site consumption within a 500-foot radius of the Project Site and two sensitive uses within 600 feet, a church and

a park located to the east and northeast of the Project Site. These are sufficiently buffered from the Project Site by block walls, existing structures, parking lots and the width of Whittier Boulevard. The sale of alcoholic beverages at the gas station convenience store is not likely to adversely impact the neighborhood, provided that the sales are conducted in compliance with the recommended conditions of Project approval. These include the establishment of adequate operational controls such as hours of alcohol sales, the placement of beer and wine display at the back of the store, and the prohibition of on-site consumption of alcohol.

#### SUPPLEMENTAL FINDINGS

- 25. The Hearing Officer finds that the requested use at the existing location will not adversely affect the use of a place used exclusively for religious worship, school, park, playground, or any similar use within a 600-foot radius. There is a church and a park located to the east and northeast of the Project Site. These are sufficiently buffered from the Project Site by block walls, existing structures, parking lots and the width of Whittier Boulevard. With the establishment of adequate operational controls such as hours of alcohol sales, the placement of beer and wine display at the back of the store, and the prohibition of on-site consumption of alcohol, the requested accessory sale of beer and wine for off-site consumption at a convenience store associated with an existing gas station is not expected to result in any adverse impacts on these sensitive uses.
- 26. The Hearing Officer finds that the requested use at the existing location is sufficiently buffered in relation to any residential area within the immediate vicinity, so as not to adversely affect said area. While most of the parcels along Whittier Boulevard have been developed with commercial and office uses, the neighborhoods to the south, east, west and further north of the Project Site are still predominantly single-, two- and multi-family residential. The existing convenience store and gas station are sufficiently buffered from the surrounding residential areas by concrete block walls, landscaping, existing structures, parking lots and the widths of Whittier Boulevard, Redman Avenue and Pleasant Way to the north, west, east and south of the Project Site. With the establishment of adequate operational controls such as hours of alcohol sales, the placement of beer and wine display at the back of the store, and the prohibition of on-site consumption of alcohol, the requested accessory sale of beer and wine for off-site consumption at a convenience store associated with an existing gas station is not expected to result in any adverse impacts on these surrounding residential areas.