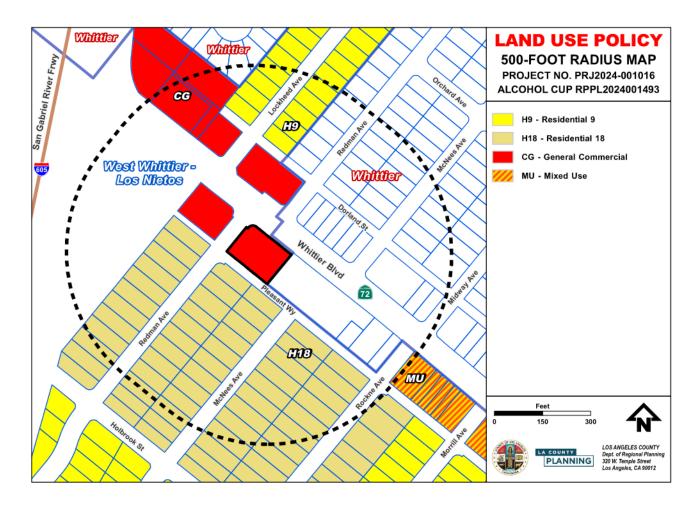

#### **SUBJECT PROPERTY AND SURROUNDINGS**

The following chart provides property data within a 500-foot radius:

| LOCATION            | GENERAL PLAN<br>LAND USE<br>POLICY                             | ZONING                        | EXISTING USES                                                         |
|---------------------|----------------------------------------------------------------|-------------------------------|-----------------------------------------------------------------------|
| SUBJECT<br>PROPERTY | CG (General<br>Commercial)                                     | C-3-BE                        | Gas station                                                           |
| NORTH               | CG, City of Whittier                                           | C-3-BE, City of<br>Whittier   | Retail store, public<br>park, Single-family<br>residences<br>("SFRs") |
| EAST                | City of Whittier                                               | City of Whittier              | Strip mall with various commercial uses                               |
| SOUTH               | H18 ( (Residential<br>18 – 0 to 18 dwelling<br>units per acre) | R-2 (Two-family<br>Residence) | SFRs, multi-family residences                                         |
| WEST                | CG, H18                                                        | C-3-BE, R-2                   | Strip mall with various commercial uses, SFRs, multifamily residences |

#### A. Land Use Compatibility

The subject property is developed with a gas station and a convenience store with two bays for minor auto repair. SPR RPPL2021010577 approved the addition of an express car wash on the south side of the property. To the east and west are strip malls with various commercial uses. To the immediate north is a retail store and a public park. To the immediate south and further north are SFRs. These SFRs are sufficiently buffered from the Project Site by the public park, concrete block walls, landscaping, existing structures, parking lots and the widths of Whittier Boulevard, an 80-to-100-foot-wide Major Highway as identified by the County Master Plan of Highways, Redman Avenue, a 50-foot-wide public street, and Pleasant Way, a 30-foot-wide public street, to the north, west, and south, respectively, of the Project Site. With the establishment of adequate operational controls such as hours of alcohol sales and prohibition of on-site consumption of alcohol, the proposed accessory sale of beer and wine for off-site consumption at the existing convenience store at the existing gas station at the subject location is compatible with all these surrounding uses in the area.

There are no businesses with sales of alcoholic beverages for off-site consumption within a 500-foot radius of the Project Site and two sensitive uses within 600 feet, a church and

a park located to the east and northeast of the Project Site. These are sufficiently buffered from the Project Site by block walls, existing structures, parking lots and the width of Whittier Boulevard. The sale of alcoholic beverages at the gas station convenience store is not likely to adversely impact the neighborhood, provided that the sales are conducted in compliance with the recommended conditions of Project approval. These include the establishment of adequate operational controls such as hours of alcohol sales, the placement of beer and wine display at the back of the store, and the prohibition of on-site consumption of alcohol.