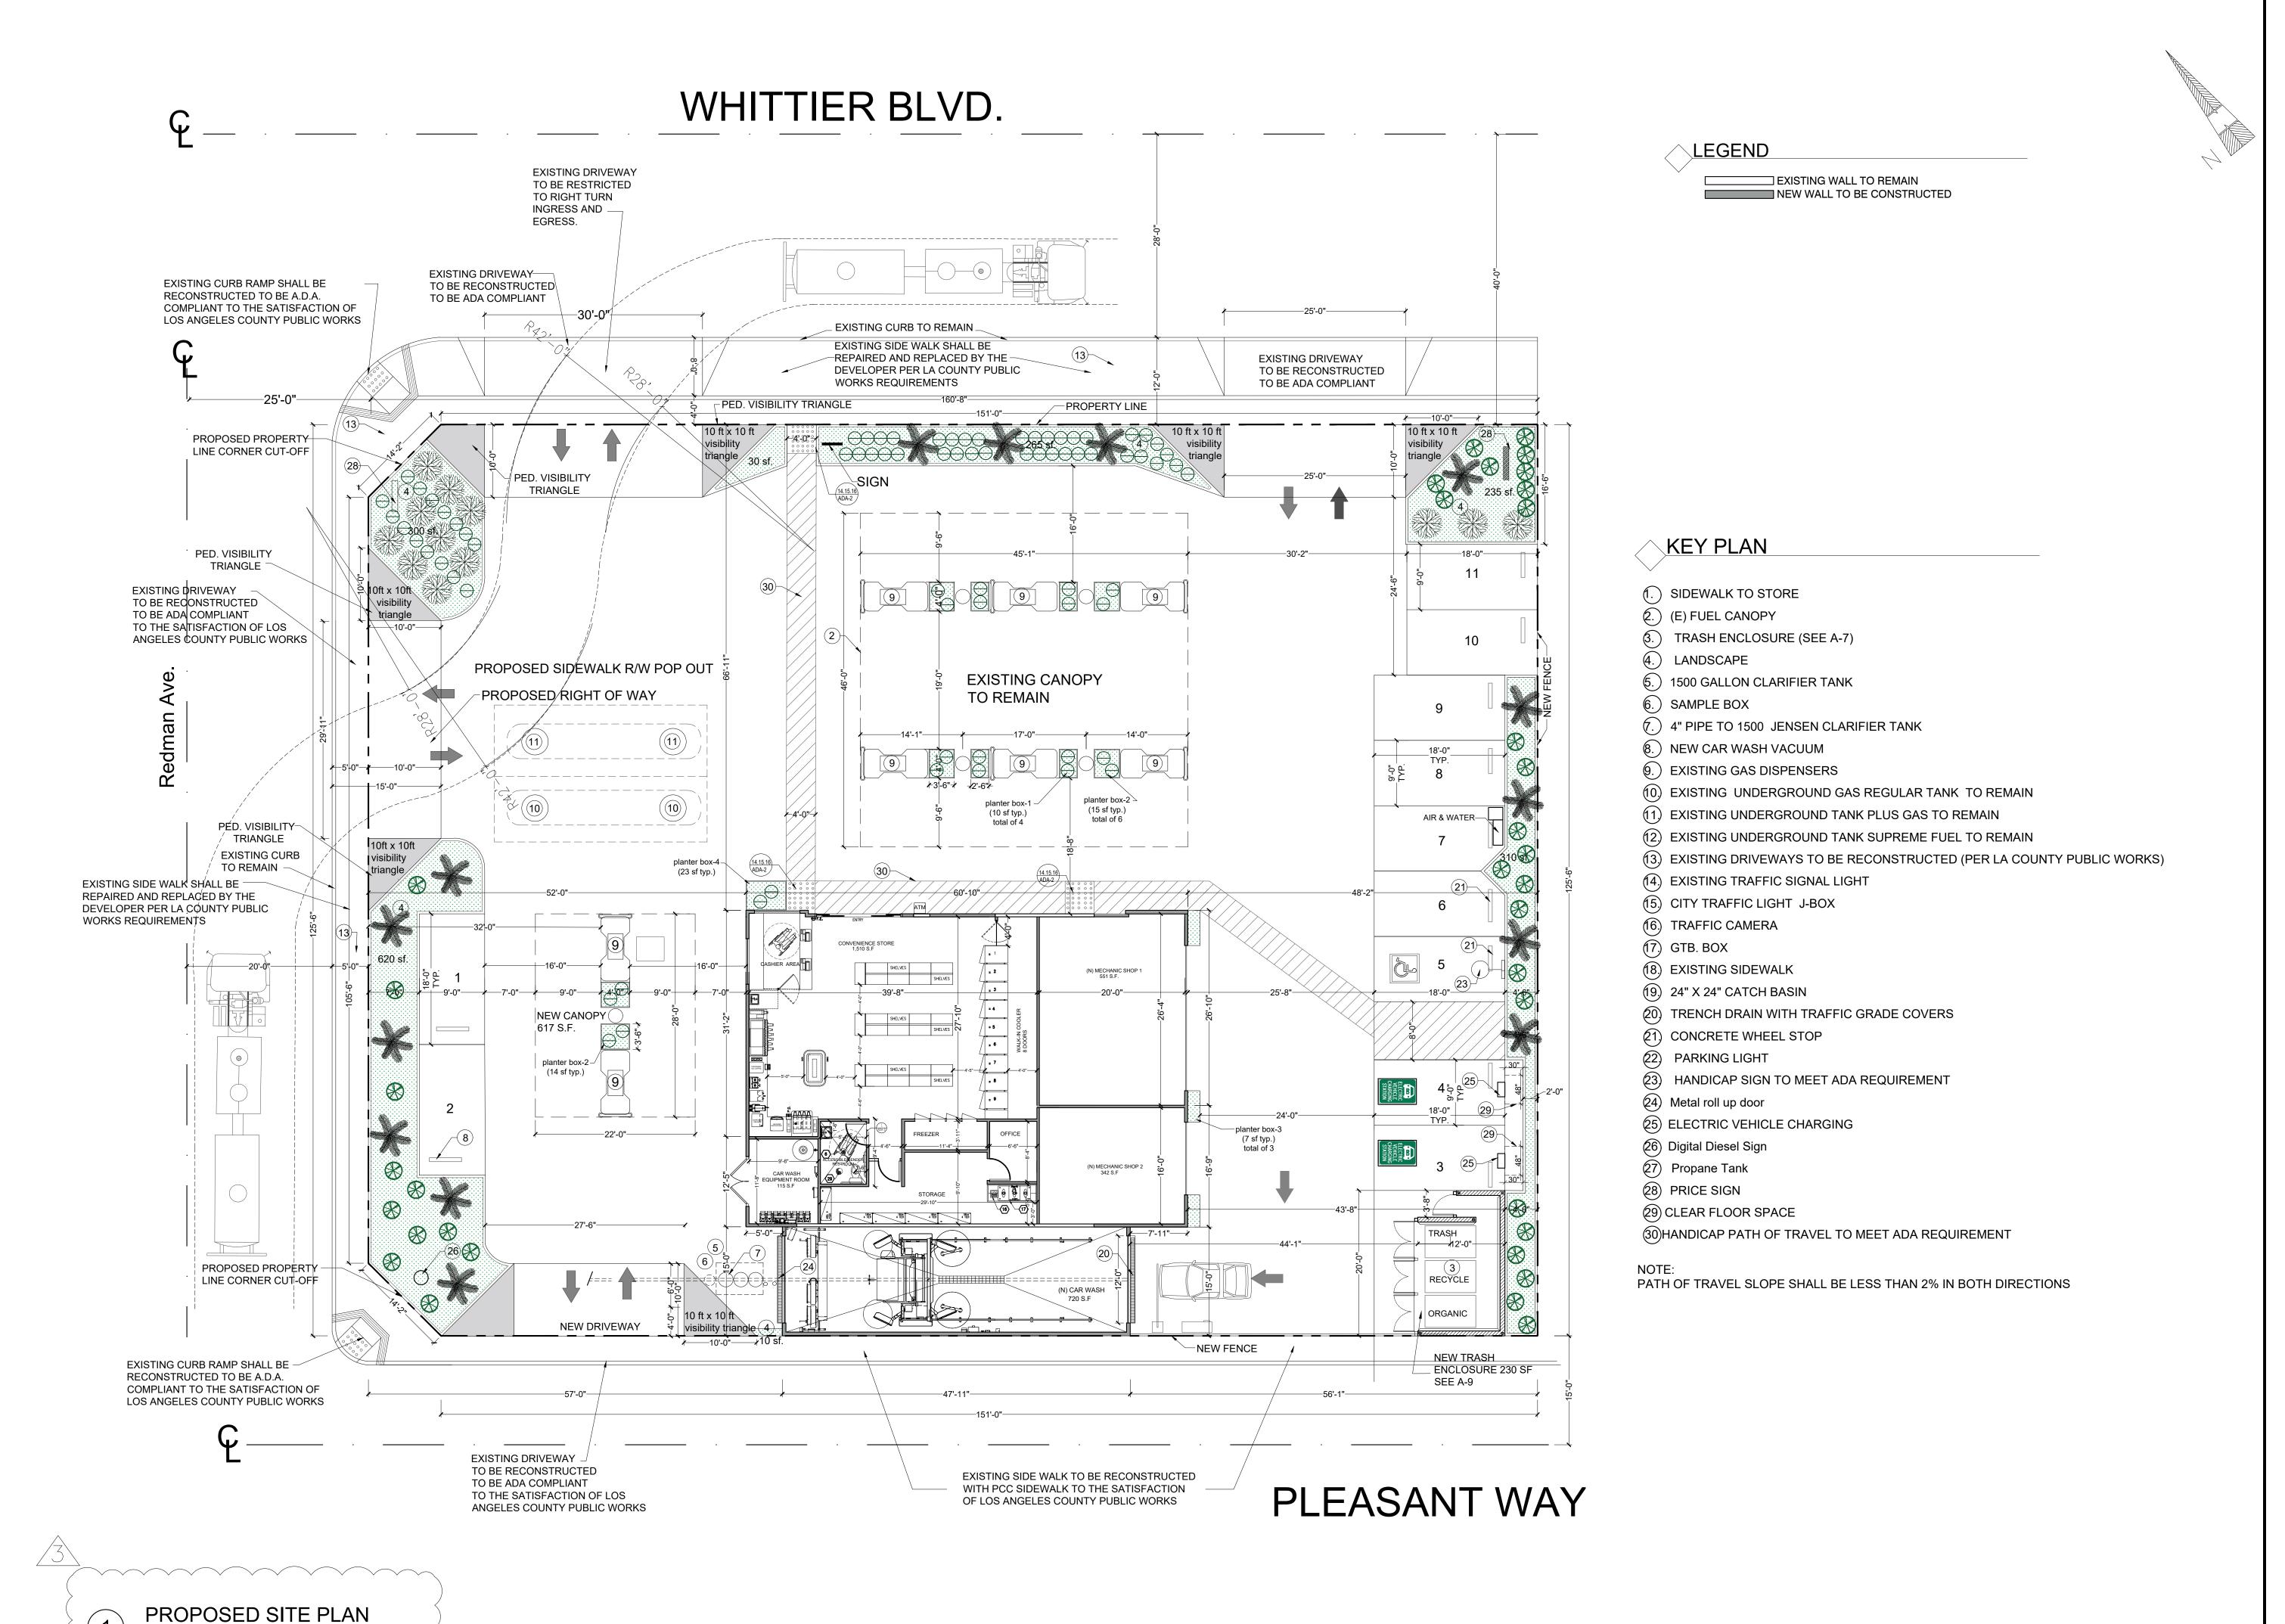

The Project Site is located at the southeast corner of Whittier Boulevard and Redman Avenue. It is located on an 0.44-acre lot that is developed with an existing gas station with an existing convenience store and a mechanic shop with two bays. The gas pumps and canopy are located at the northern portion of the property while the convenience store and mechanic shop are located at the southern portion. Nine parking spaces are located at the eastern portion. Site Plan Review (SPR) RPPL2021010577 was approved on July 10, 2024, which authorized the expansion and remodeling of the existing convenience store as well as the addition of an express car wash at the southernmost part of the property. The expansion and renovation has not yet started.

The Site Plan depicts the entire Project Site with the gas pumps and canopy located at the northern portion of the property and the convenience store and mechanic shop located at the southern portion. It also shows an expansion of the existing convenience store and the addition of a car wash at the southern portion of the Project Site. Two parking spaces are indicated at the western portion of the Project Site with nine more indicated at the eastern portion. A total of nine parking spaces are required for the Project Site as per SPR RPPL2021010577, seven for the 1,510-square-foot convenience store and two for the 893-square-foot-mechanic shop. Access to the Project Site is provided by two ingress/egress driveways on Whittier Boulevard to the north, an ingress/egress driveway on Redman Avenue to the west and another ingress/egress driveway on Pleasant Way to the south.

#### B. Site Access

The Project Site is accessible via Whittier Boulevard, a 80-to-100-foot-wide Major Highway as identified by the County Master Plan of Highways, to the north; Redman Avenue, a 50-foot-wide public street to the west; and Pleasant Way, a 30-foot-wide public street to the south. Primary access to the Project Site is via two ingress/egress driveways on Whittier Boulevard to the north and another ingress/egress driveway on Redman Avenue to the west. Secondary access is via an ingress/egress driveway on Pleasant Way to the south.

#### C. Site Plan

The Site Plan depicts the entire Project Site with the gas pumps and canopy located at the northern portion of the property and the convenience store and mechanic shop located at the southern portion. It also shows an expansion of the existing convenience store and the addition of a car wash at the southern portion of the Project Site. Two parking spaces are indicated at the western portion of the Project Site with nine more indicated at the eastern portion. Access to the Project Site is provided by two ingress/egress driveways on Whittier Boulevard to the north, an ingress/egress driveway on Redman Avenue to the west and another ingress/egress driveway on Pleasant Way to the south.

#### D. Parking

There are a total of 11 parking spaces located in the western and eastern portions of the subject property. A total of nine parking spaces are required for the Project Site, seven for the 1,510-square-foot convenience store and two for the 893-square-foot-mechanic shop. This was approved under SPR RPPL2021010577.