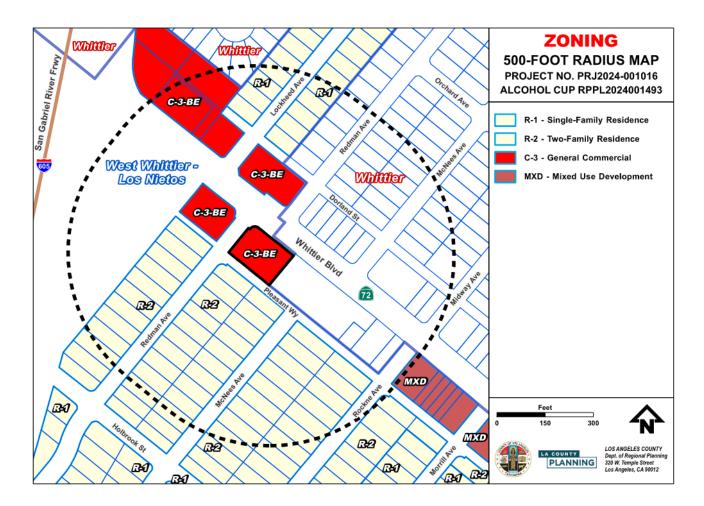

#### 7. SURROUNDING LAND USES AND ZONING

| LOCATION | COMMUNITY PLAN LAND USE POLICY | ZONING                      | EXISTING USES                                                               |
|----------|--------------------------------|-----------------------------|-----------------------------------------------------------------------------|
| NORTH    | CG, City of Whittier           | C-3-BE, City of<br>Whittier | Convenience store,<br>public park, Single-<br>family residences<br>("SFRs") |

| EAST  | City of Whittier                                             | City of Whittier | Strip mall with various commercial uses                               |
|-------|--------------------------------------------------------------|------------------|-----------------------------------------------------------------------|
| SOUTH | H18 (Residential 18<br>– 0 to 18 dwelling<br>units per acre) | R-2              | SFRs, multi-family residences                                         |
| WEST  | CG, H18                                                      | C-3-BE, R-2      | Strip mall with various commercial uses, SFRs, multifamily residences |