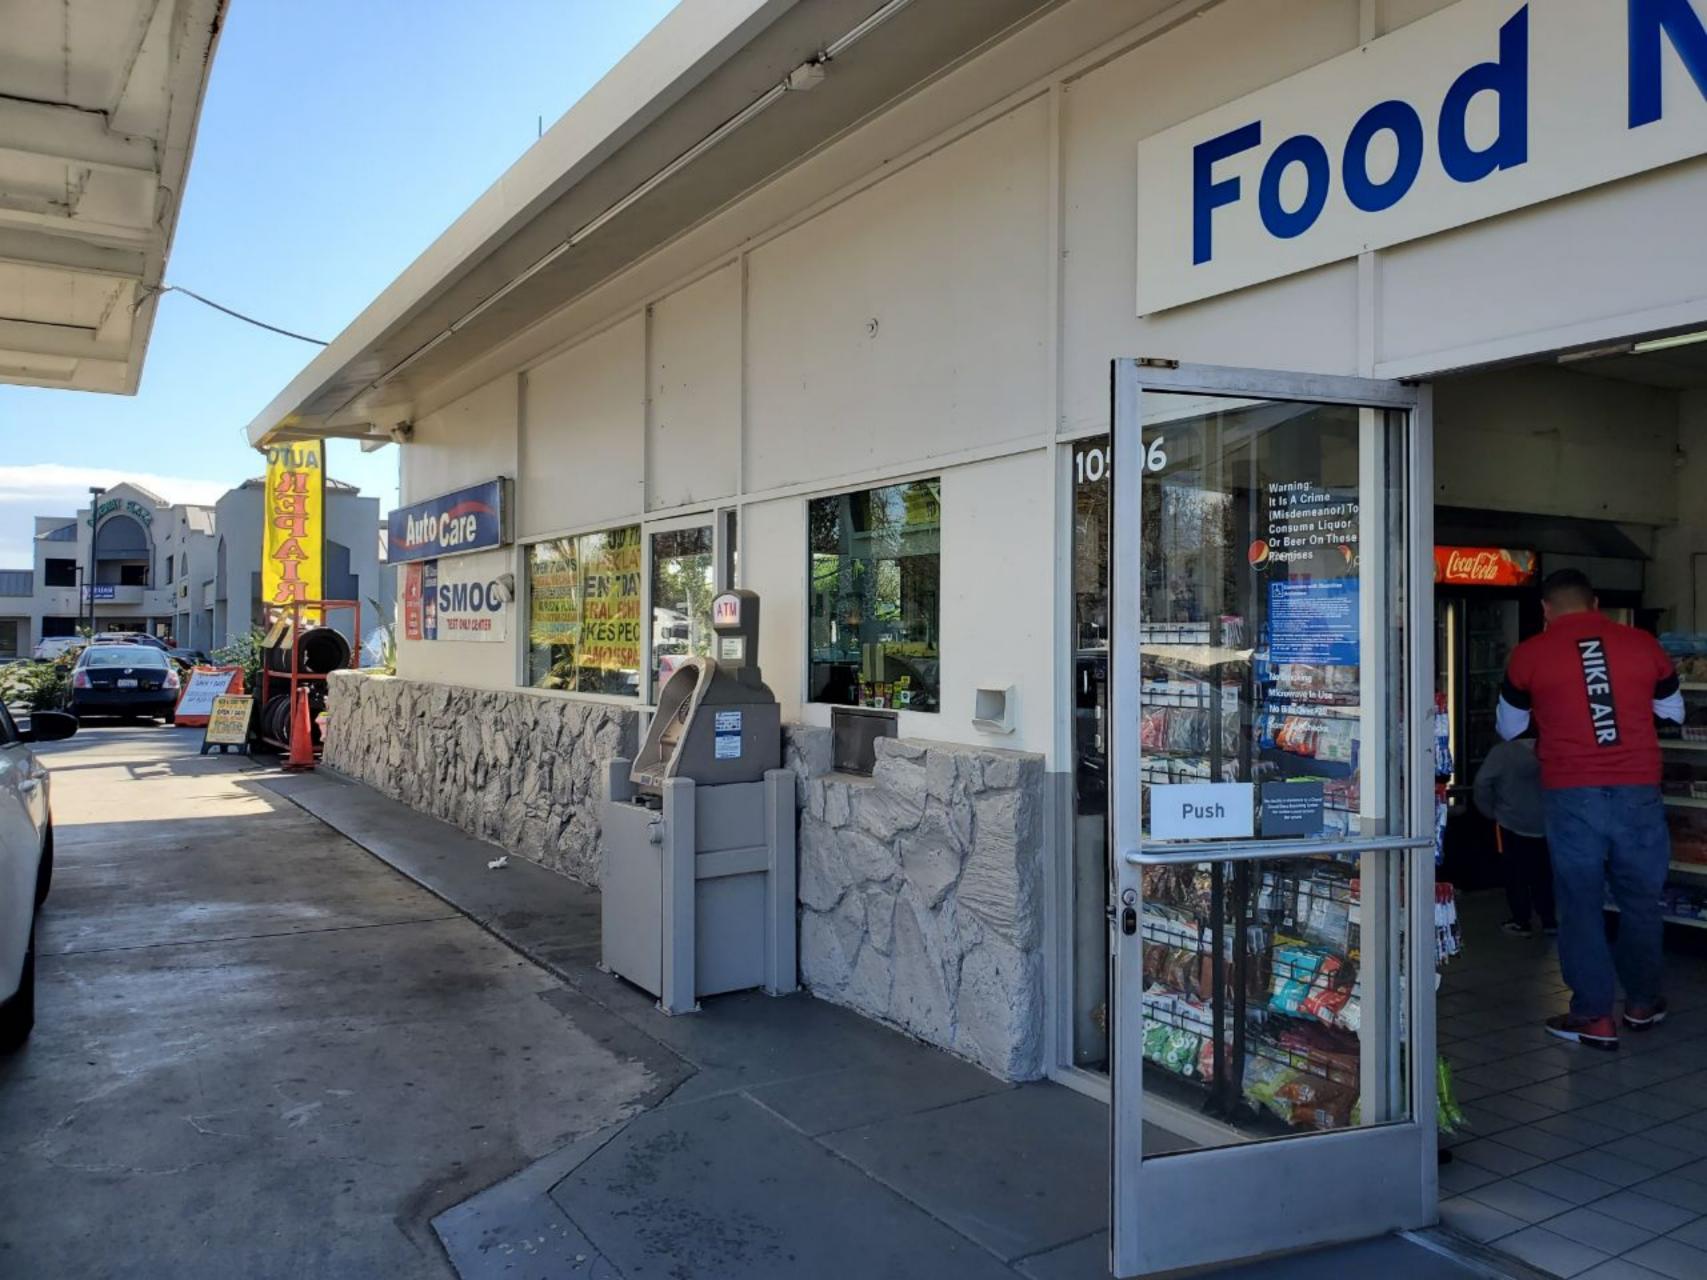

#### B. Project

The project is a request to authorize the sale of beer and wine for off-site consumption at a convenience store associated with an existing gas station. Site Plan Review ("SPR") RPPL2021010577 was approved on July 10, 2024, which authorized the expansion and remodeling of the existing convenience store as well as the addition of an express car wash at the subject gas station. The applicant has not specified the hours of beer and wine sales that they are requesting for this Project. Staff recommends that the Hearing Officer can make the required finding of public convenience or necessity only if the sale of alcoholic beverages is limited to 10 a.m. to 10 p.m., daily, which precludes alcohol sales either too early or too late in the day. Accordingly, one of the recommended conditions of Project approval will limit the sale of alcoholic beverages for off-site consumption from 10 a.m. to 10 p.m., daily.

The Project Site is located at the southeast corner of Whittier Boulevard and Redman Avenue. It is located on an 0.44-acre lot that is developed with an existing gas station with an existing convenience store and a mechanic shop with two bays. The gas pumps and canopy are located at the northern portion of the property while the convenience store and mechanic shop are located at the southern portion. Nine parking spaces are located at the eastern portion. Site Plan Review (SPR) RPPL2021010577 was approved on July 10, 2024, which authorized the expansion and remodeling of the existing convenience store as well as the addition of an express car wash at the southernmost part of the property. The expansion and renovation has not yet started.

#### A. Land Use Compatibility

The subject property is developed with a gas station and a convenience store with two bays for minor auto repair. SPR RPPL2021010577 approved the addition of an express car wash on the south side of the property. To the east and west are strip malls with various commercial uses. To the immediate north is a retail store and a public park. To the immediate south and further north are SFRs. These SFRs are sufficiently buffered from the Project Site by the public park, concrete block walls, landscaping, existing structures, parking lots and the widths of Whittier Boulevard, an 80-to-100-foot-wide Major Highway as identified by the County Master Plan of Highways, Redman Avenue, a 50-foot-wide public street, and Pleasant Way, a 30-foot-wide public street, to the north, west, and south, respectively, of the Project Site. With the establishment of adequate operational controls such as hours of alcohol sales and prohibition of on-site consumption of alcohol, the proposed accessory sale of beer and wine for off-site consumption at the existing convenience store at the existing gas station at the subject location is compatible with all these surrounding uses in the area.