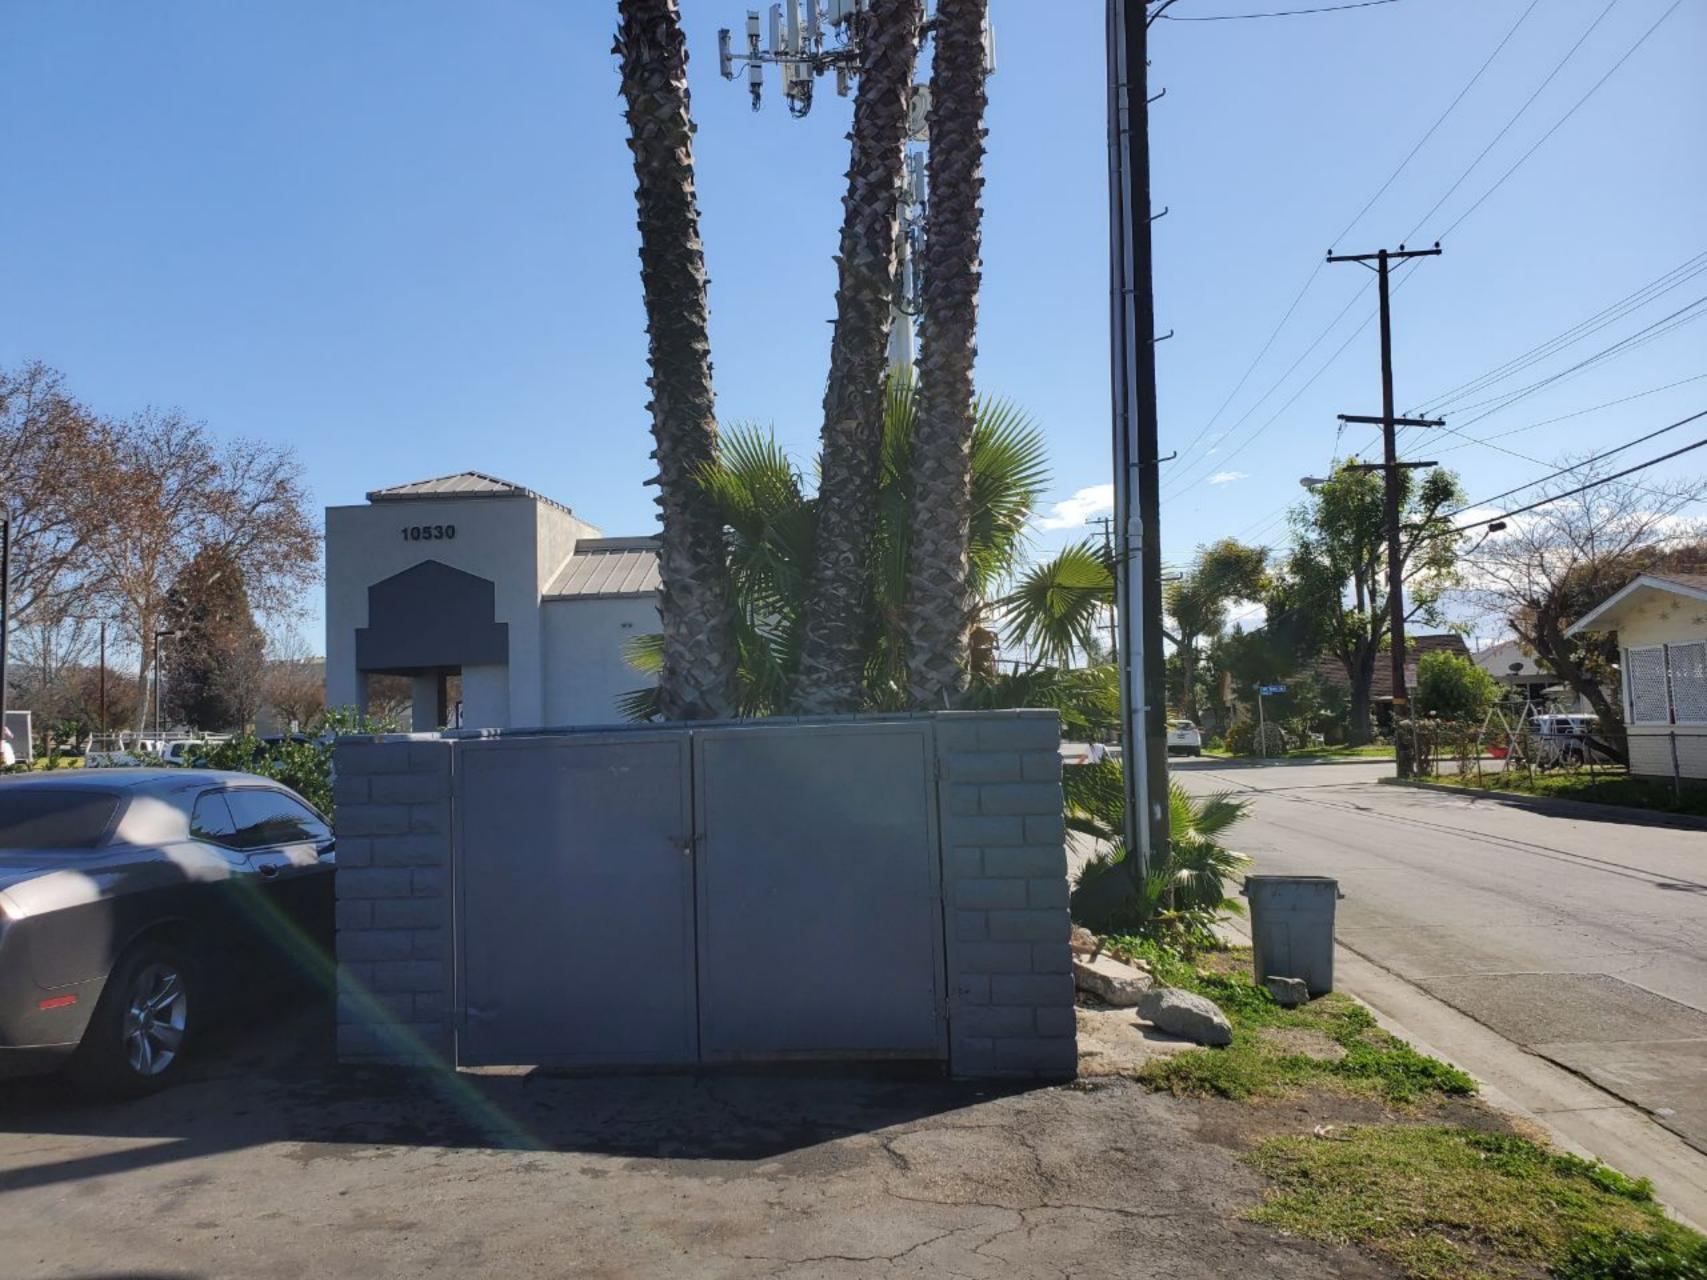

The Project Site is located at the southeast corner of Whittier Boulevard and Redman Avenue. It is located on an 0.44-acre lot that is developed with an existing gas station with an existing convenience store and a mechanic shop with two bays. The gas pumps and canopy are located at the northern portion of the property while the convenience store and mechanic shop are located at the southern portion. Nine parking spaces are located at the eastern portion. Site Plan Review (SPR) RPPL2021010577 was approved on July 10, 2024, which authorized the expansion and remodeling of the existing convenience store as well as the addition of an express car wash at the southernmost part of the property. The expansion and renovation has not yet started.

The Site Plan depicts the entire Project Site with the gas pumps and canopy located at the northern portion of the property and the convenience store and mechanic shop located at the southern portion. It also shows an expansion of the existing convenience store and the addition of a car wash at the southern portion of the Project Site. Two parking spaces are indicated at the western portion of the Project Site with nine more indicated at the eastern portion. A total of nine parking spaces are required for the Project Site as per SPR RPPL2021010577, seven for the 1,510-square-foot convenience store and two for the 893-square-foot-mechanic shop. Access to the Project Site is provided by two ingress/egress driveways on Whittier Boulevard to the north, an ingress/egress driveway on Redman Avenue to the west and another ingress/egress driveway on Pleasant Way to the south.

#### A. Land Use Compatibility

The subject property is developed with a gas station and a convenience store with two bays for minor auto repair. SPR RPPL2021010577 approved the addition of an express car wash on the south side of the property. To the east and west are strip malls with various commercial uses. To the immediate north is a retail store and a public park. To the immediate south and further north are SFRs. These SFRs are sufficiently buffered from the Project Site by the public park, concrete block walls, landscaping, existing structures, parking lots and the widths of Whittier Boulevard, an 80-to-100-foot-wide Major Highway as identified by the County Master Plan of Highways, Redman Avenue, a 50-foot-wide public street, and Pleasant Way, a 30-foot-wide public street, to the north, west, and south, respectively, of the Project Site. With the establishment of adequate operational controls such as hours of alcohol sales and prohibition of on-site consumption of alcohol, the proposed accessory sale of beer and wine for off-site consumption at the existing convenience store at the existing gas station at the subject location is compatible with all these surrounding uses in the area.

There are no businesses with sales of alcoholic beverages for off-site consumption within a 500-foot radius of the Project Site and two sensitive uses within 600 feet, a church and

a park located to the east and northeast of the Project Site. These are sufficiently buffered from the Project Site by block walls, existing structures, parking lots and the width of Whittier Boulevard. The sale of alcoholic beverages at the gas station convenience store is not likely to adversely impact the neighborhood, provided that the sales are conducted in compliance with the recommended conditions of Project approval. These include the establishment of adequate operational controls such as hours of alcohol sales, the placement of beer and wine display at the back of the store, and the prohibition of on-site consumption of alcohol.