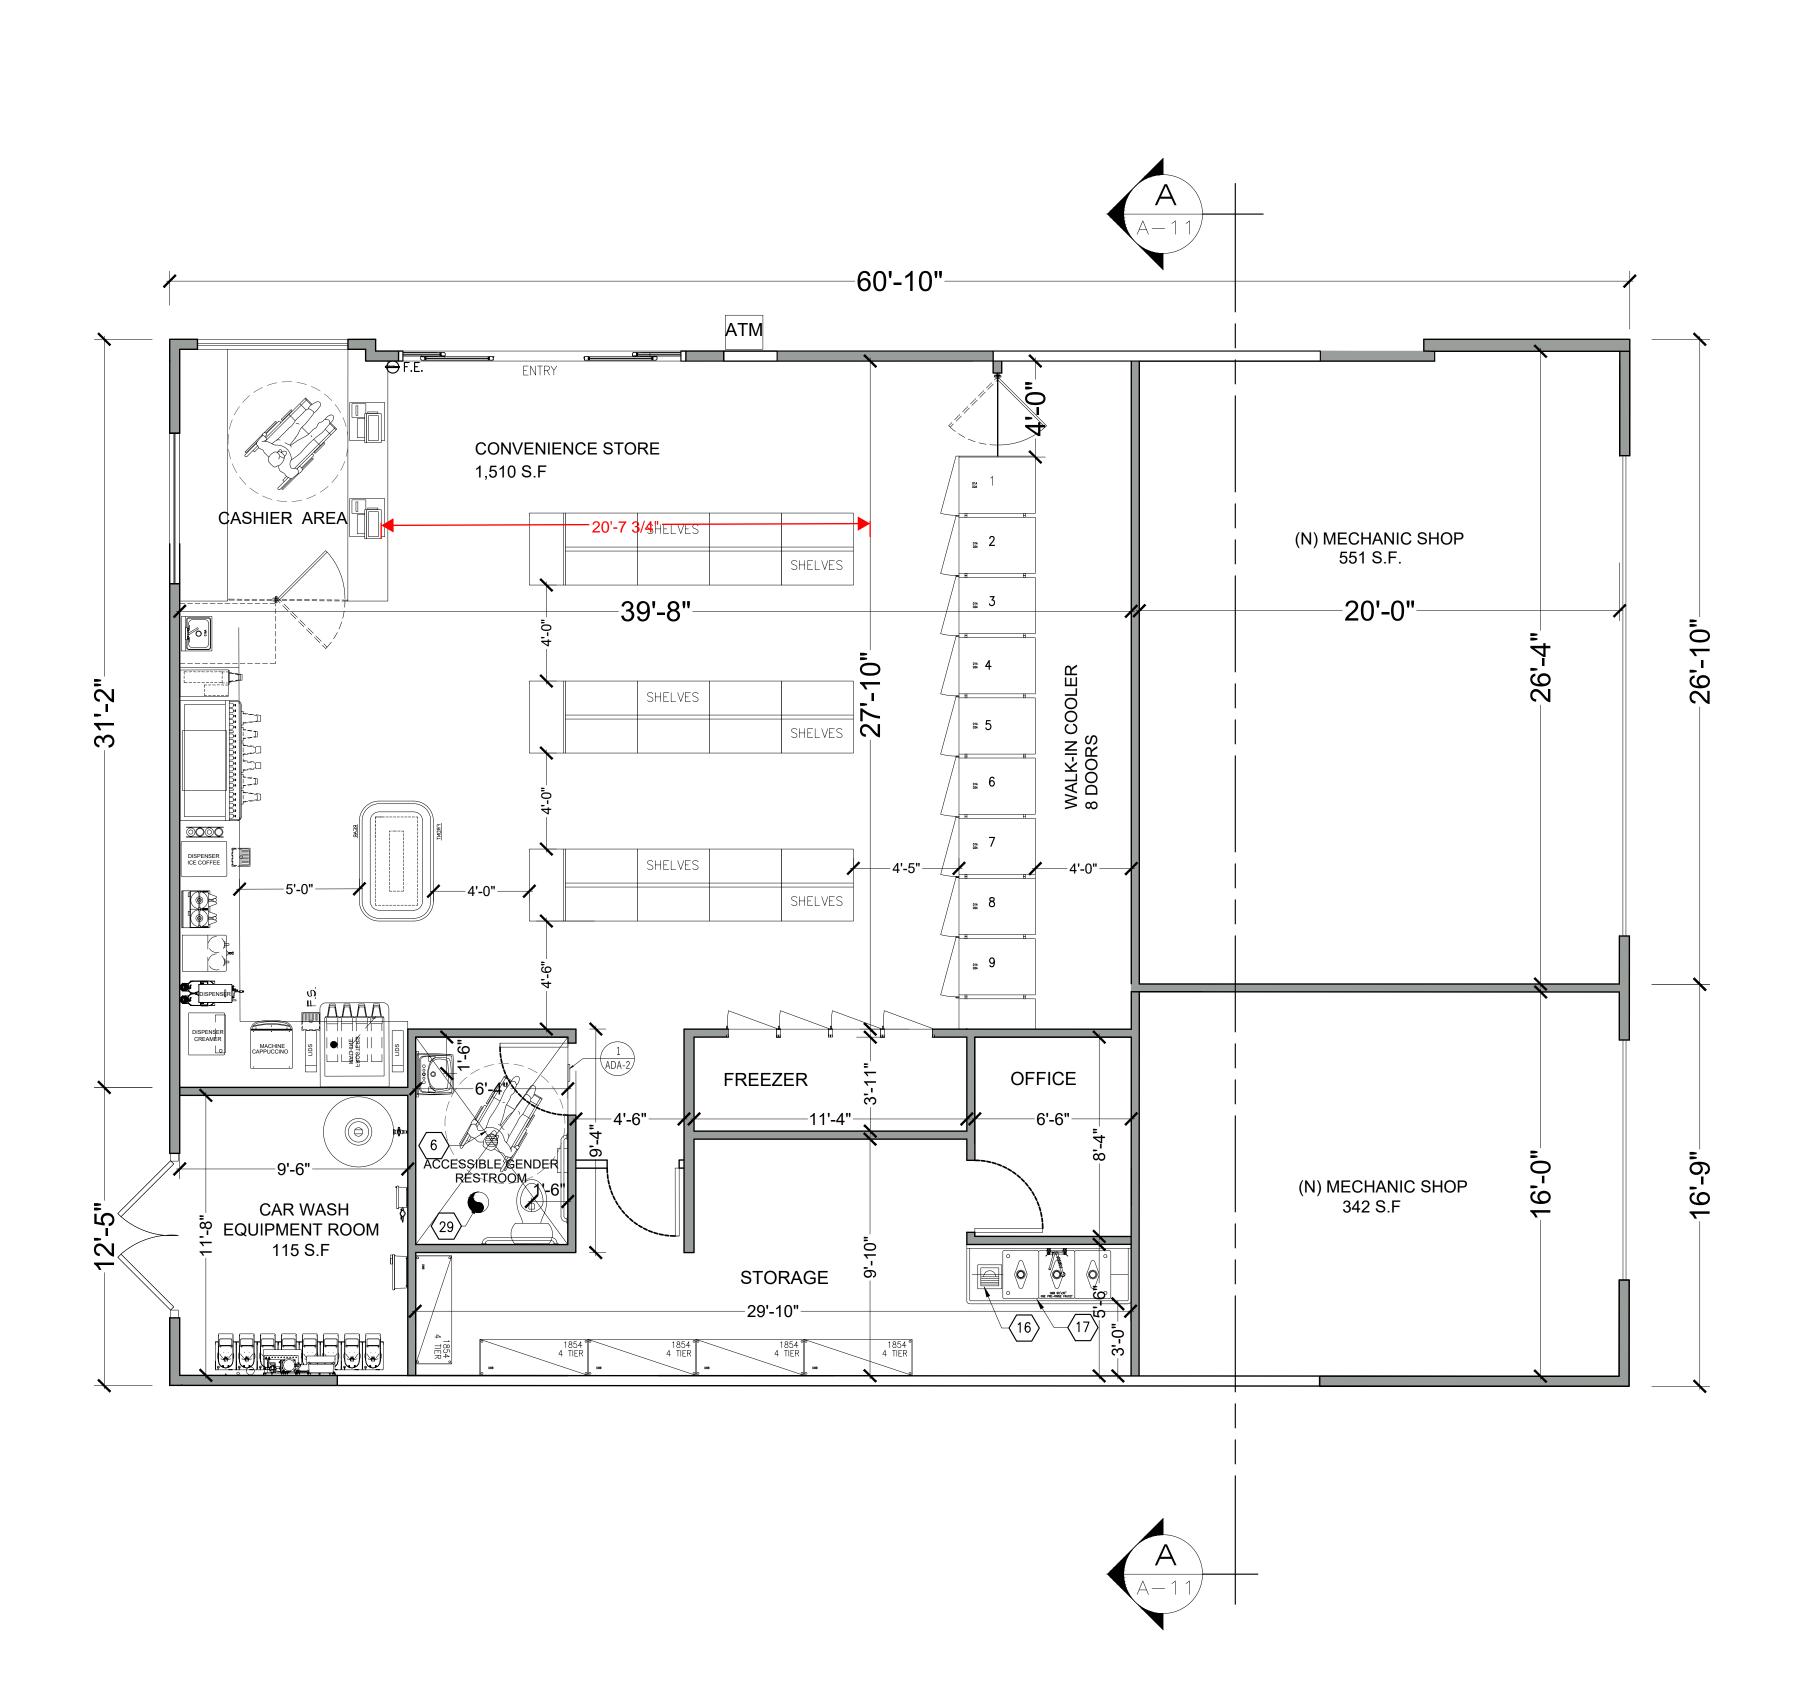

A separate Floor Plan shows the interior layout of the subject convenience store and a shelf space summary table indicates that the shelf space for beer and wine is limited to 4.81 percent of the shelf space of the entire expanded and remodeled convenience store.

A separate Floor Plan shows the interior layout of the subject convenience store, and a shelf space summary table indicates that the shelf space for beer and wine is limited to 4.81 percent of the shelf space of the entire expanded and remodeled convenience store.