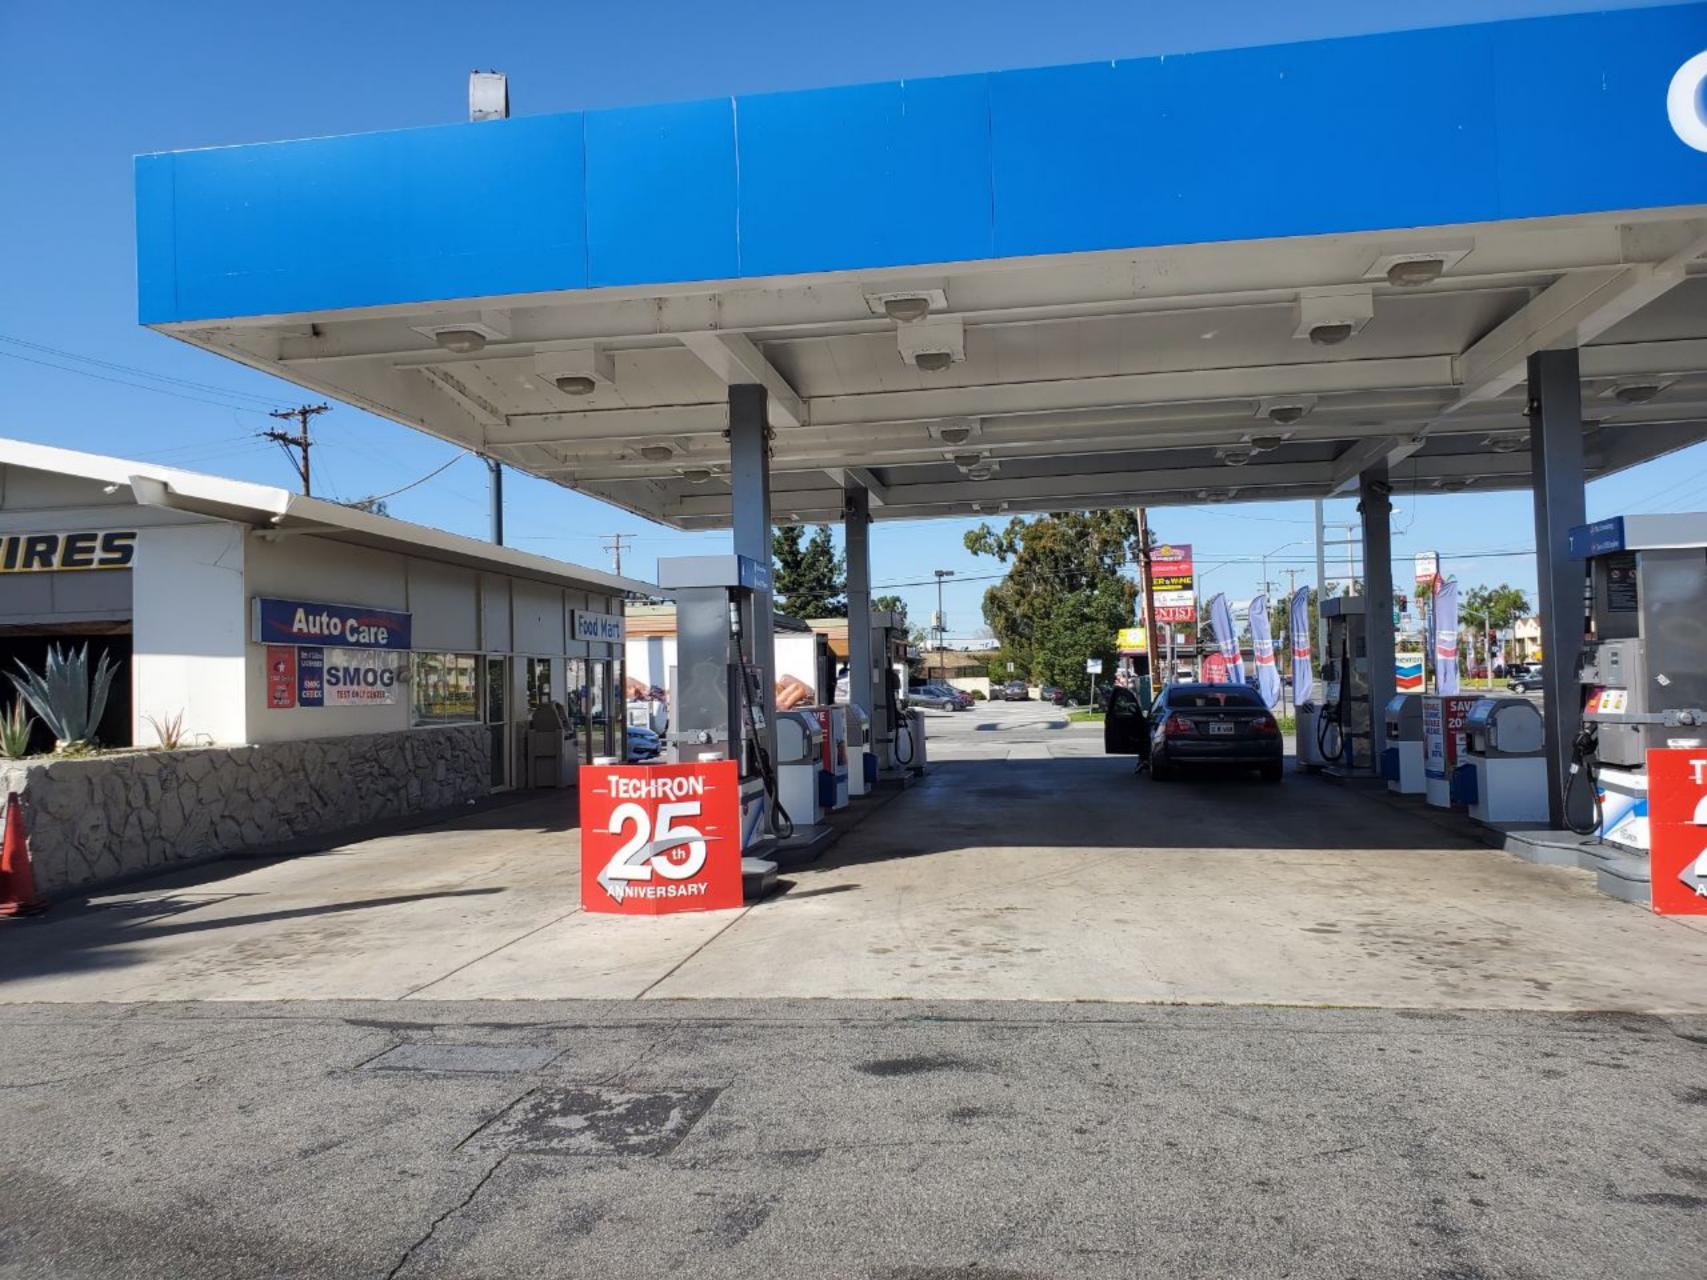

The Project Site is located at the southeast corner of Whittier Boulevard and Redman Avenue. It is located on an 0.44-acre lot that is developed with an existing gas station with an existing convenience store and a mechanic shop with two bays. The gas pumps and canopy are located at the northern portion of the property while the convenience store and mechanic shop are located at the southern portion. Nine parking spaces are located at the eastern portion. Site Plan Review (SPR) RPPL2021010577 was approved on July 10, 2024, which authorized the expansion and remodeling of the existing convenience store as well as the addition of an express car wash at the southernmost part of the property. The expansion and renovation has not yet started.

#### A. Existing Site Conditions

The Project Site is an 0.44-acre lot that is developed with an existing gas station with an existing convenience store and a mechanic shop with two bays. The gas pumps and canopy are located at the northern portion of the property while the convenience store and mechanic shop are located at the southern portion. Nine parking spaces are located at the eastern portion. Site Plan Review (SPR) RPPL2021010577 was approved on July 10, 2024, which authorized the expansion and remodeling of the existing convenience store as well as the addition of an express car wash at the southernmost part of the property. The expansion and renovation has not yet started.