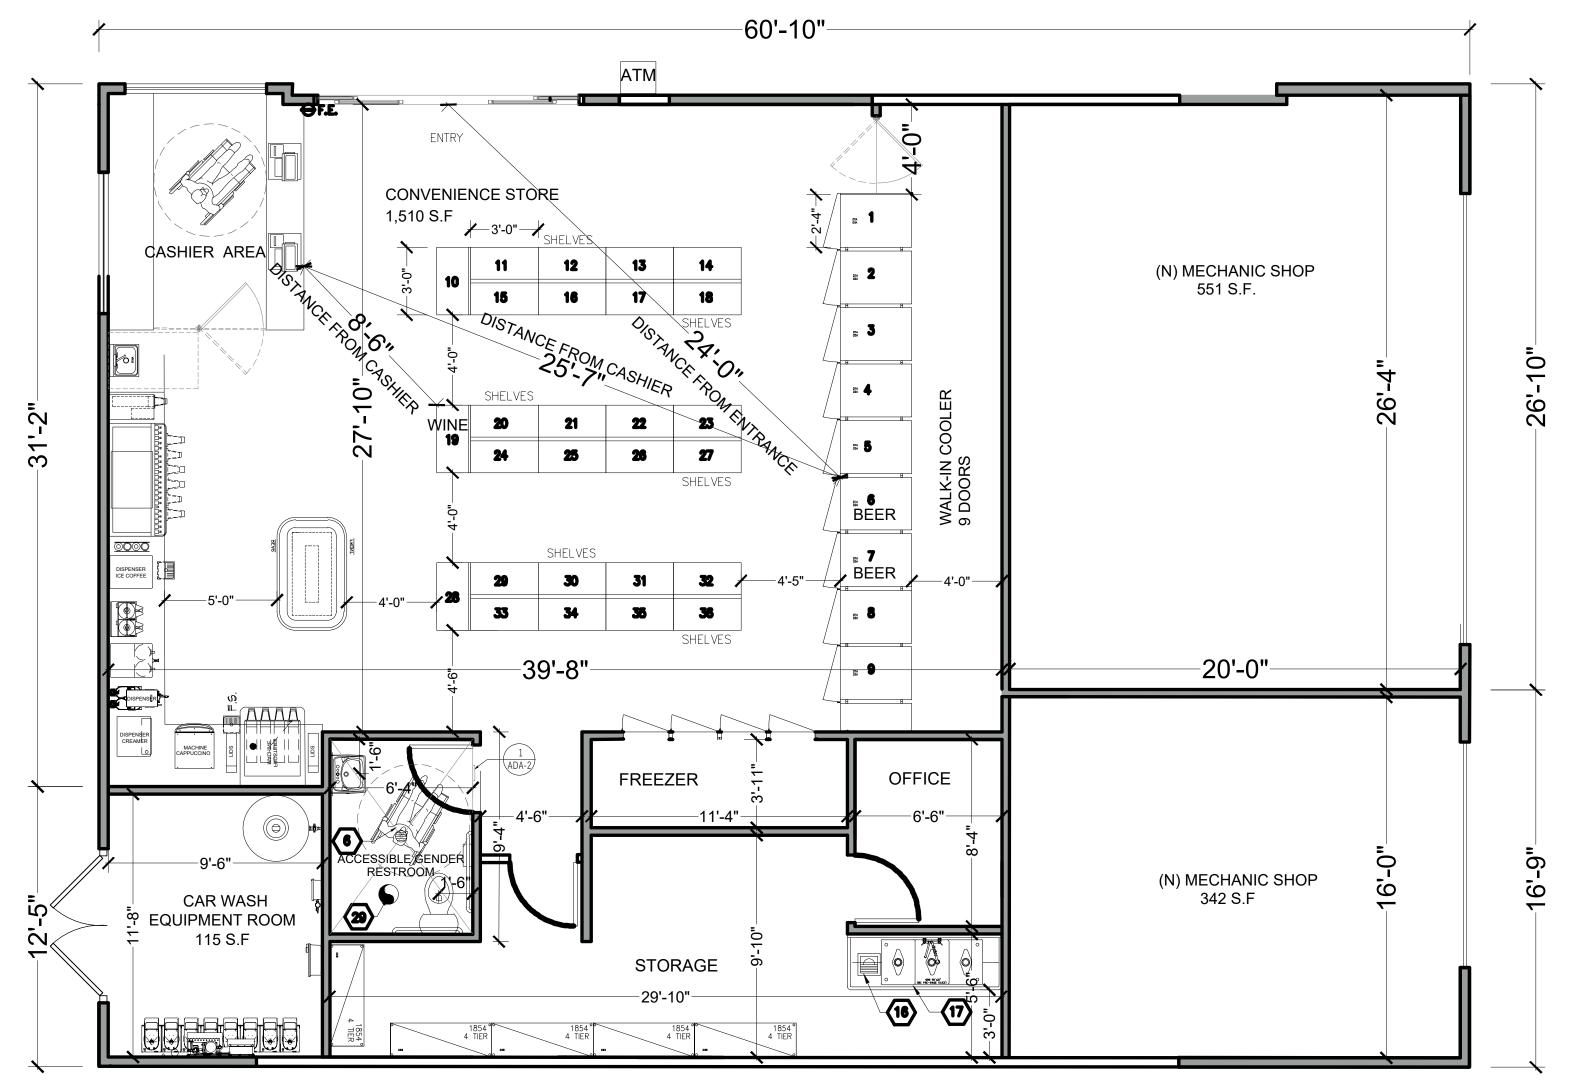

The Project Site is located at the southeast corner of Whittier Boulevard and Redman Avenue. It is located on an 0.44-acre lot that is developed with an existing gas station with an existing convenience store and a mechanic shop with two bays. The gas pumps and canopy are located at the northern portion of the property while the convenience store and mechanic shop are located at the southern portion. Nine parking spaces are located at the eastern portion. Site Plan Review (SPR) RPPL2021010577 was approved on July 10, 2024, which authorized the expansion and remodeling of the existing convenience store as well as the addition of an express car wash at the southernmost part of the property. The expansion and renovation has not yet started.

#### A. Existing Site Conditions

The Project Site is an 0.44-acre lot that is developed with an existing gas station with an existing convenience store and a mechanic shop with two bays. The gas pumps and canopy are located at the northern portion of the property while the convenience store and mechanic shop are located at the southern portion. Nine parking spaces are located at the eastern portion. Site Plan Review (SPR) RPPL2021010577 was approved on July 10, 2024, which authorized the expansion and remodeling of the existing convenience store as well as the addition of an express car wash at the southernmost part of the property. The expansion and renovation has not yet started.

#### B. Site Access

The Project Site is accessible via Whittier Boulevard, a 80-to-100-foot-wide Major Highway as identified by the County Master Plan of Highways, to the north; Redman Avenue, a 50-foot-wide public street to the west; and Pleasant Way, a 30-foot-wide public street to the south. Primary access to the Project Site is via two ingress/egress driveways on Whittier Boulevard to the north and another ingress/egress driveway on Redman Avenue to the west. Secondary access is via an ingress/egress driveway on Pleasant Way to the south.