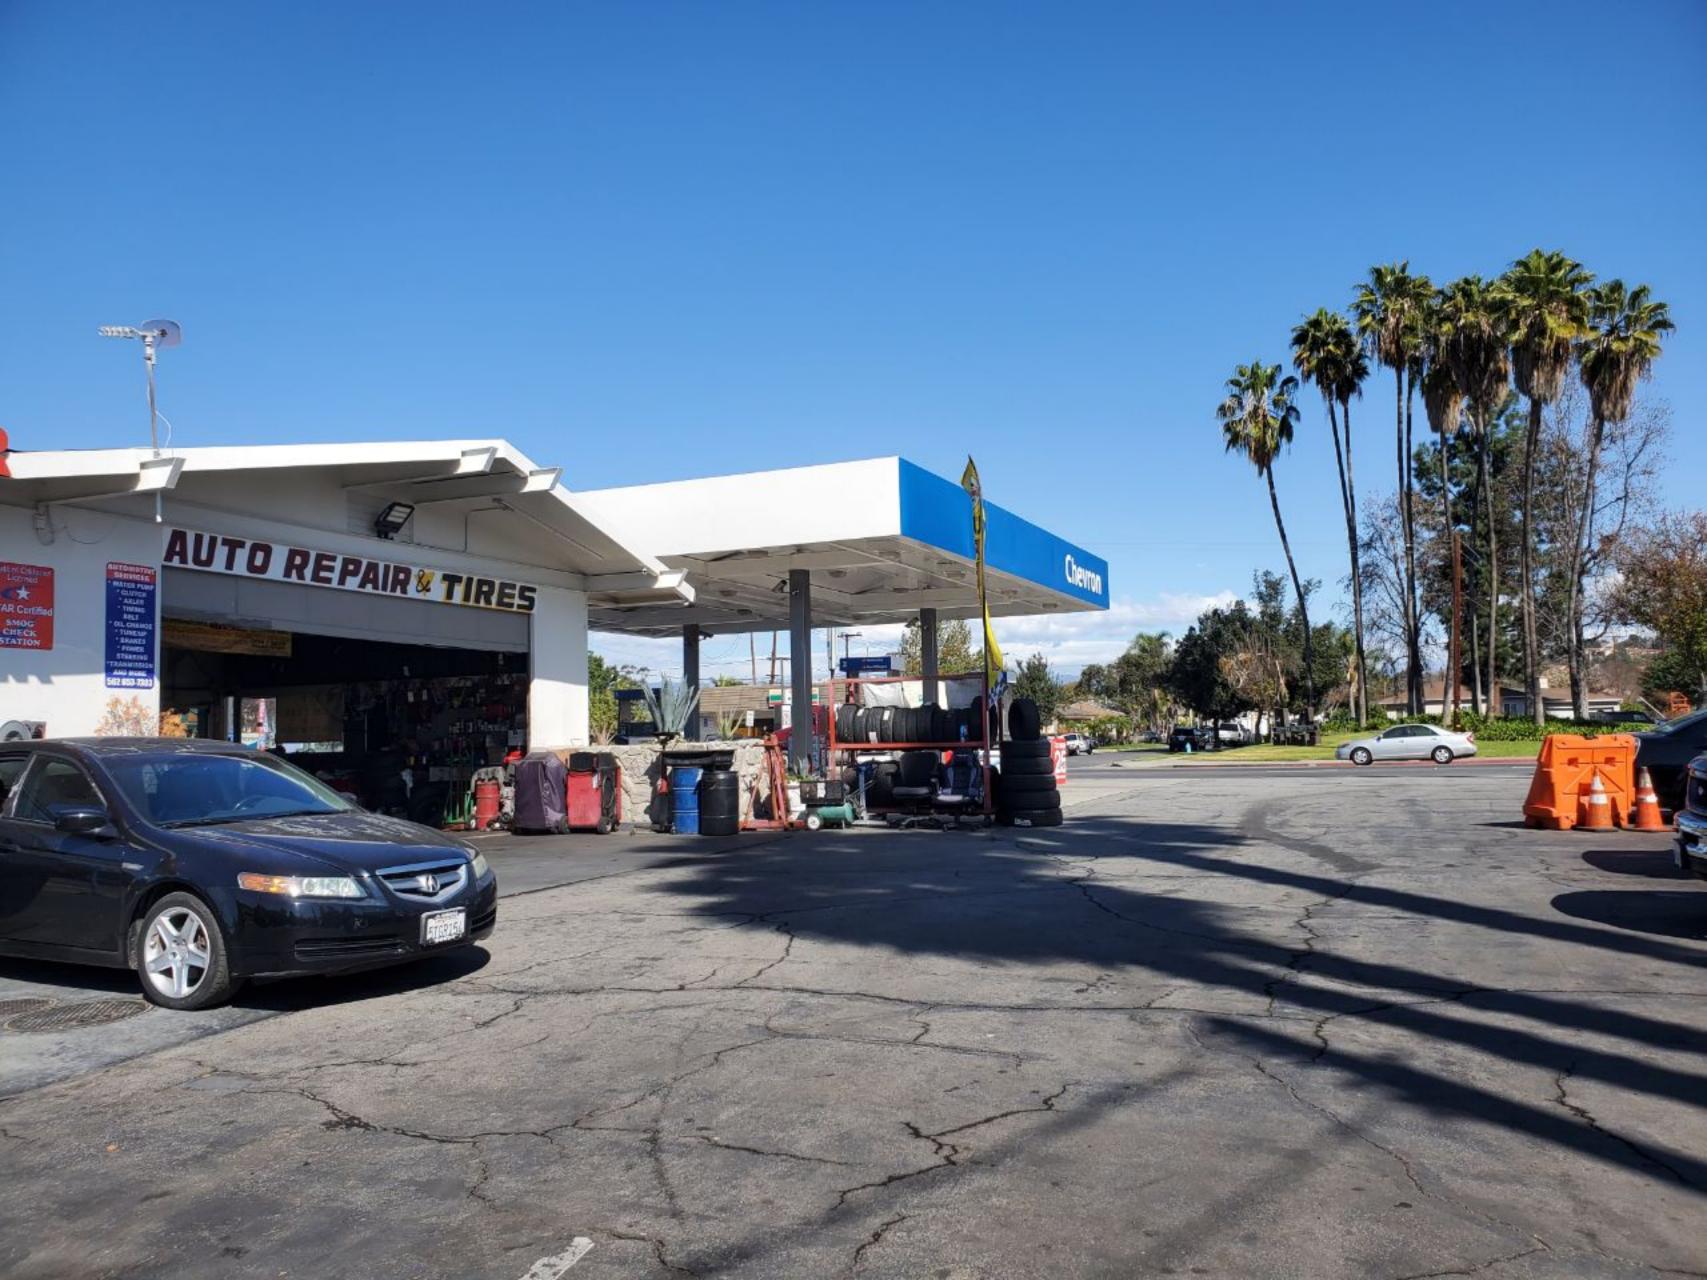

#### B. Project

The project is a request to authorize the sale of beer and wine for off-site consumption at a convenience store associated with an existing gas station. Site Plan Review ("SPR") RPPL2021010577 was approved on July 10, 2024, which authorized the expansion and remodeling of the existing convenience store as well as the addition of an express car wash at the subject gas station. The applicant has not specified the hours of beer and wine sales that they are requesting for this Project. Staff recommends that the Hearing Officer can make the required finding of public convenience or necessity only if the sale of alcoholic beverages is limited to 10 a.m. to 10 p.m., daily, which precludes alcohol sales either too early or too late in the day. Accordingly, one of the recommended conditions of Project approval will limit the sale of alcoholic beverages for off-site consumption from 10 a.m. to 10 p.m., daily.

The Project Site is located at the southeast corner of Whittier Boulevard and Redman Avenue. It is located on an 0.44-acre lot that is developed with an existing gas station with an existing convenience store and a mechanic shop with two bays. The gas pumps and canopy are located at the northern portion of the property while the convenience store and mechanic shop are located at the southern portion. Nine parking spaces are located at the eastern portion. Site Plan Review (SPR) RPPL2021010577 was approved on July 10, 2024, which authorized the expansion and remodeling of the existing convenience store as well as the addition of an express car wash at the southernmost part of the property. The expansion and renovation has not yet started.

#### A. Land Use Compatibility

The subject property is developed with a gas station and a convenience store with two bays for minor auto repair. SPR RPPL2021010577 approved the addition of an express car wash on the south side of the property. To the east and west are strip malls with various commercial uses. To the immediate north is a retail store and a public park. To the immediate south and further north are SFRs. These SFRs are sufficiently buffered from the Project Site by the public park, concrete block walls, landscaping, existing structures, parking lots and the widths of Whittier Boulevard, an 80-to-100-foot-wide Major Highway as identified by the County Master Plan of Highways, Redman Avenue, a 50-foot-wide public street, and Pleasant Way, a 30-foot-wide public street, to the north, west, and south, respectively, of the Project Site. With the establishment of adequate operational controls such as hours of alcohol sales and prohibition of on-site consumption of alcohol, the proposed accessory sale of beer and wine for off-site consumption at the existing convenience store at the existing gas station at the subject location is compatible with all these surrounding uses in the area.