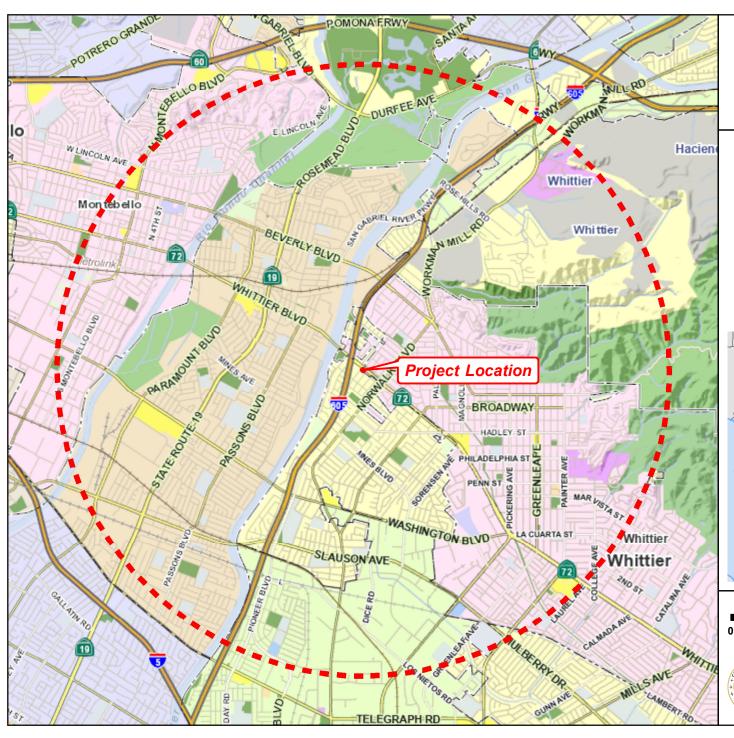

PROJECT LOCATION: 10506 Whittier Boulevard, Whittier, CA 90606

OWNER: Legend Oil LLC
APPLICANT: Legend Oil LLC

CASE PLANNER: Carl Nadela, AICP, Principal Regional Planner

cnadela@planning.lacounty.gov

The Project Site is located at the southeast corner of Whittier Boulevard and Redman Avenue. It is located on an 0.44-acre lot that is developed with an existing gas station with an existing convenience store and a mechanic shop with two bays. The gas pumps and canopy are located at the northern portion of the property while the convenience store and mechanic shop are located at the southern portion. Nine parking spaces are located at the eastern portion. Site Plan Review (SPR) RPPL2021010577 was approved on July 10, 2024, which authorized the expansion and remodeling of the existing convenience store as well as the addition of an express car wash at the southernmost part of the property. The expansion and renovation has not yet started.

There are no businesses with sales of alcoholic beverages for off-site consumption within a 500-foot radius of the Project Site and two sensitive uses within 600 feet, a church and

a park located to the east and northeast of the Project Site. These are sufficiently buffered from the Project Site by block walls, existing structures, parking lots and the width of Whittier Boulevard. The sale of alcoholic beverages at the gas station convenience store is not likely to adversely impact the neighborhood, provided that the sales are conducted in compliance with the recommended conditions of Project approval. These include the establishment of adequate operational controls such as hours of alcohol sales, the placement of beer and wine display at the back of the store, and the prohibition of on-site consumption of alcohol.