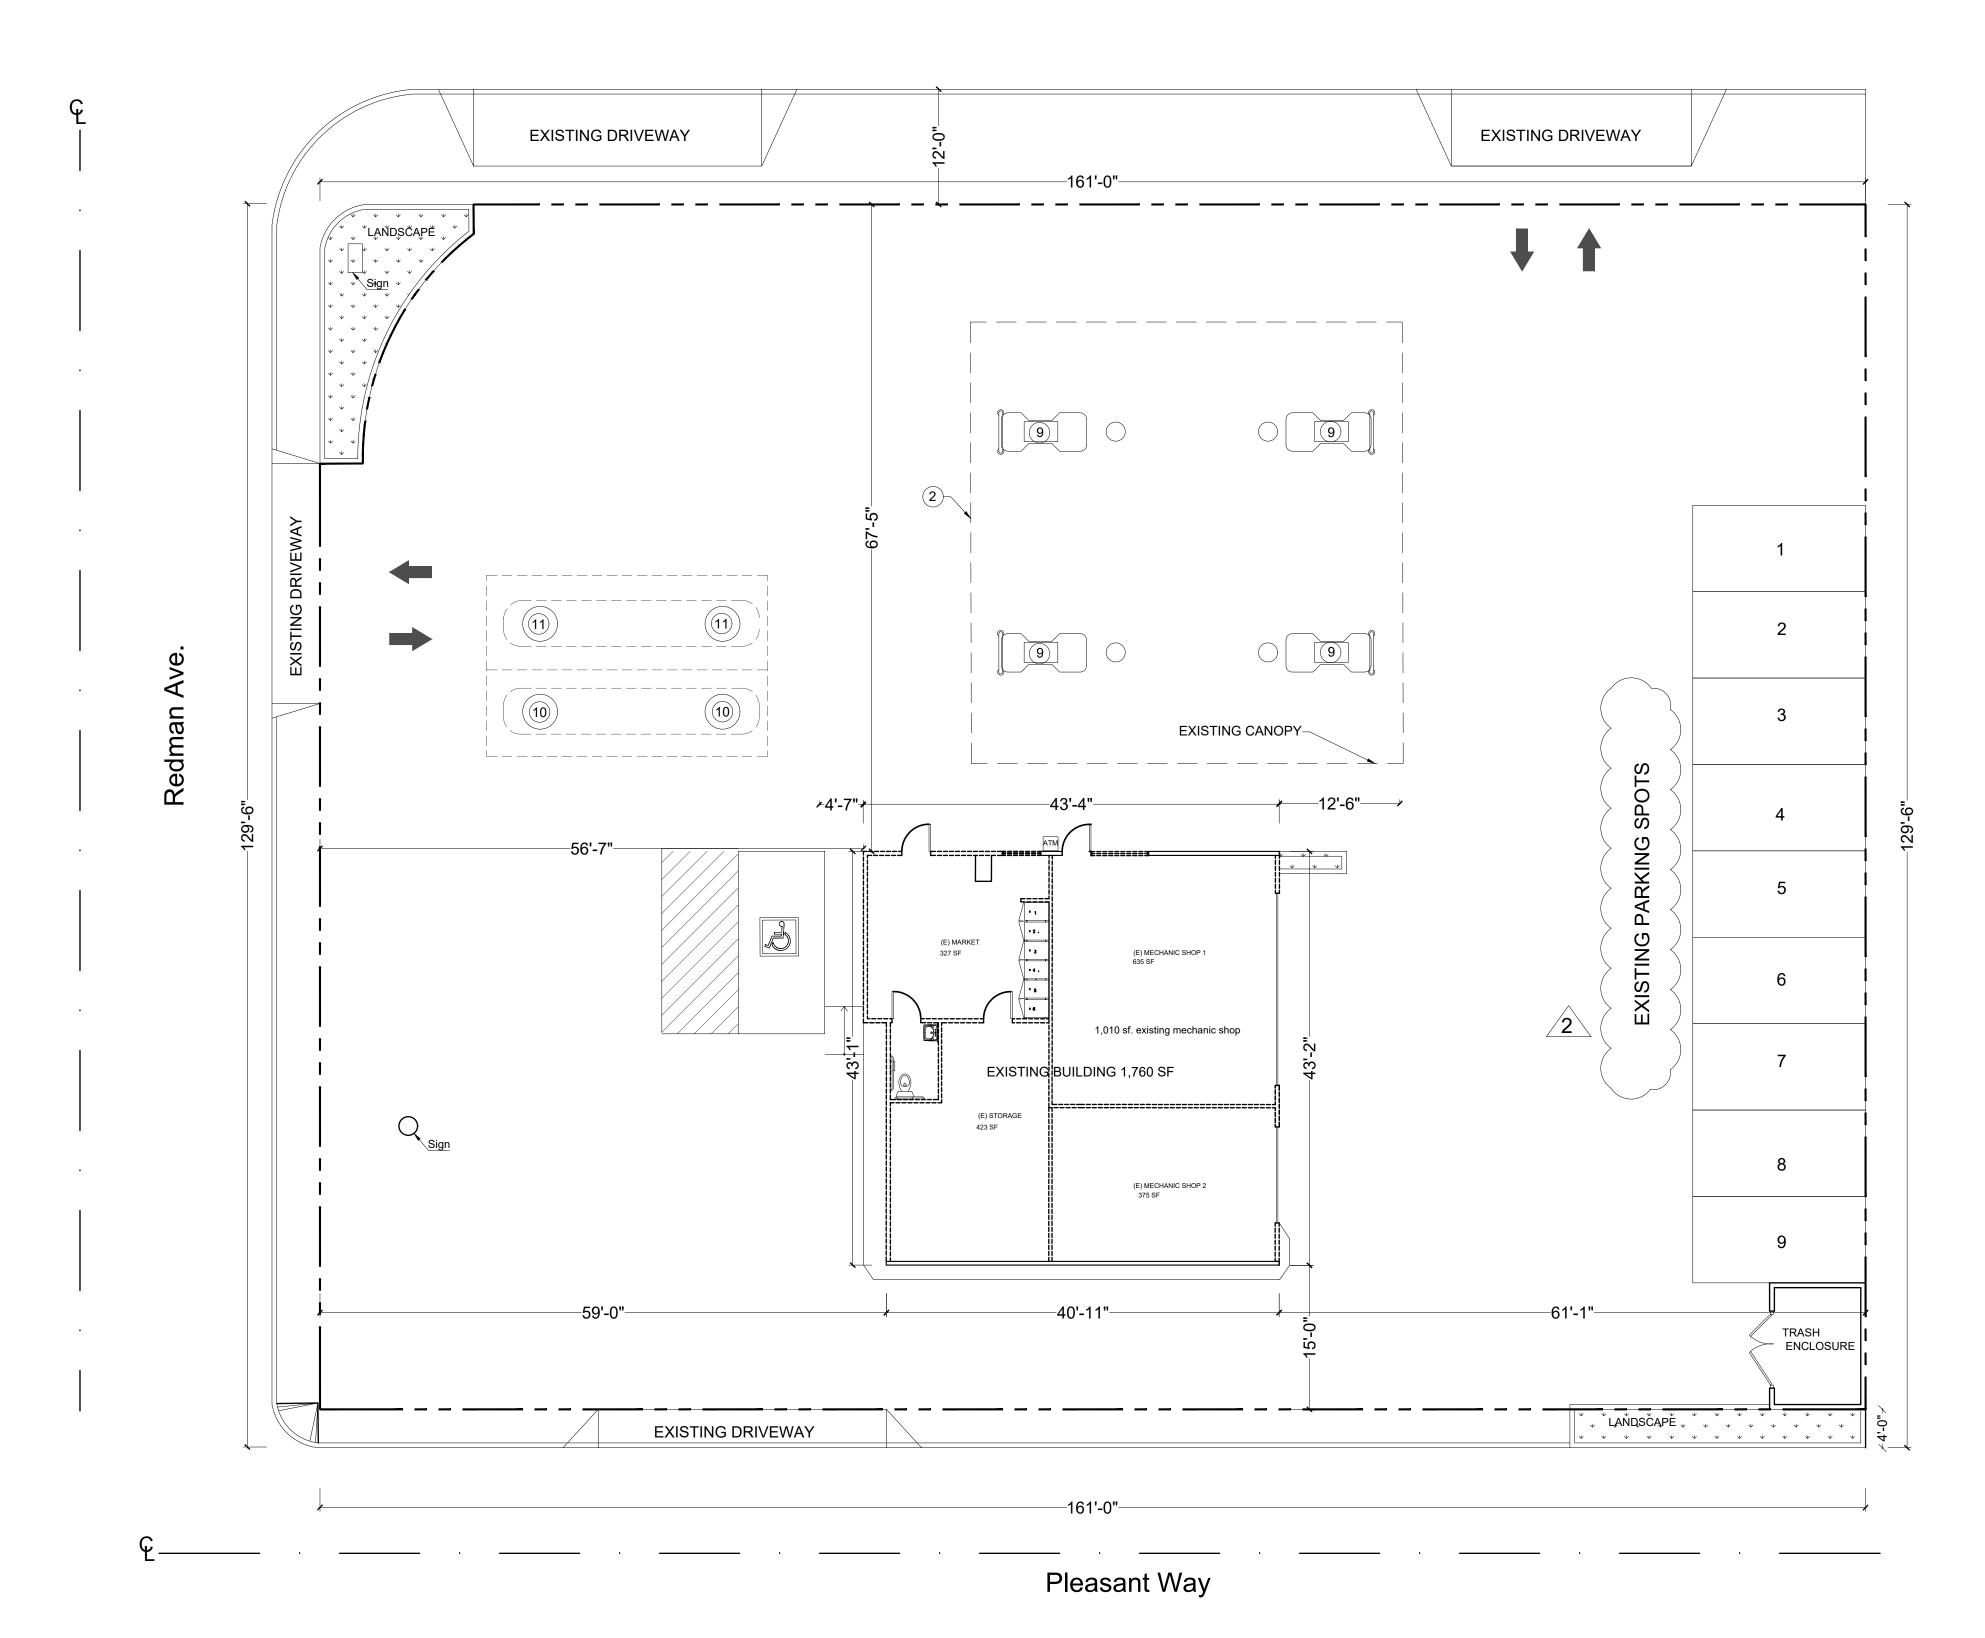

The Project Site is located at the southeast corner of Whittier Boulevard and Redman Avenue. It is located on an 0.44-acre lot that is developed with an existing gas station with an existing convenience store and a mechanic shop with two bays. The gas pumps and canopy are located at the northern portion of the property while the convenience store and mechanic shop are located at the southern portion. Nine parking spaces are located at the eastern portion. Site Plan Review (SPR) RPPL2021010577 was approved on July 10, 2024, which authorized the expansion and remodeling of the existing convenience store as well as the addition of an express car wash at the southernmost part of the property. The expansion and renovation has not yet started.

The Site Plan depicts the entire Project Site with the gas pumps and canopy located at the northern portion of the property and the convenience store and mechanic shop located at the southern portion. It also shows an expansion of the existing convenience store and the addition of a car wash at the southern portion of the Project Site. Two parking spaces are indicated at the western portion of the Project Site with nine more indicated at the eastern portion. A total of nine parking spaces are required for the Project Site as per SPR RPPL2021010577, seven for the 1,510-square-foot convenience store and two for the 893-square-foot-mechanic shop. Access to the Project Site is provided by two ingress/egress driveways on Whittier Boulevard to the north, an ingress/egress driveway on Redman Avenue to the west and another ingress/egress driveway on Pleasant Way to the south.

#### C. Site Plan

The Site Plan depicts the entire Project Site with the gas pumps and canopy located at the northern portion of the property and the convenience store and mechanic shop located at the southern portion. It also shows an expansion of the existing convenience store and the addition of a car wash at the southern portion of the Project Site. Two parking spaces are indicated at the western portion of the Project Site with nine more indicated at the eastern portion. Access to the Project Site is provided by two ingress/egress driveways on Whittier Boulevard to the north, an ingress/egress driveway on Redman Avenue to the west and another ingress/egress driveway on Pleasant Way to the south.

#### D. Parking

There are a total of 11 parking spaces located in the western and eastern portions of the subject property. A total of nine parking spaces are required for the Project Site, seven for the 1,510-square-foot convenience store and two for the 893-square-foot-mechanic shop. This was approved under SPR RPPL2021010577.