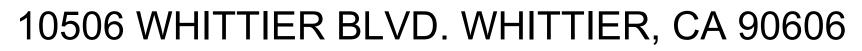

The Site Plan depicts the entire Project Site with the gas pumps and canopy located at the northern portion of the property and the convenience store and mechanic shop located at the southern portion. It also shows an expansion of the existing convenience store and the addition of a car wash at the southern portion of the Project Site. Two parking spaces are indicated at the western portion of the Project Site with nine more indicated at the eastern portion. A total of nine parking spaces are required for the Project Site as per SPR RPPL2021010577, seven for the 1,510-square-foot convenience store and two for the 893-square-foot-mechanic shop. Access to the Project Site is provided by two ingress/egress driveways on Whittier Boulevard to the north, an ingress/egress driveway on Redman Avenue to the west and another ingress/egress driveway on Pleasant Way to the south.

A separate Floor Plan shows the interior layout of the subject convenience store and a shelf space summary table indicates that the shelf space for beer and wine is limited to 4.81 percent of the shelf space of the entire expanded and remodeled convenience store.

### **CALCULATION TABLE:**

|                                | CALCUL   | AHONI                | ADLL.                 |                                                 |                                 |                                                             |                                                                |
|--------------------------------|----------|----------------------|-----------------------|-------------------------------------------------|---------------------------------|-------------------------------------------------------------|----------------------------------------------------------------|
|                                | CABINET# | LENGTH (L)<br>INCHES | TOTAL # OF<br>SHELVES | TOTAL # OF SHELVES DEVOTED TO ALCOHOL BEVERAGES | TOTAL LINEAR INCH<br>OF SHELVES | TOTAL LINEAR FEET OF SHELVES DEVOTED TO ALCOHOLIC BEVERAGES | PERCENTAGE OF SHELF<br>SPACE DEVOTED TO<br>ALCOHOLIC BEVERAGES |
|                                | 1        | 28                   | 5                     | 0                                               | 140                             | 0                                                           | 0.00%                                                          |
|                                | 2        | 28                   | 5                     | 0                                               | 140                             | 0                                                           | 0.00%                                                          |
|                                | 3        | 28                   | 5                     | 0                                               | 140                             | 0                                                           | 0.00%                                                          |
|                                | 4        | 28                   | 5                     | 0                                               | 140                             | 0                                                           | 0.00%                                                          |
| EACH SHELF AREA: 8 SF.         | 5        | 28                   | 5                     | 0                                               | 140                             | 0                                                           | 0.00%                                                          |
| 9x5 shlef x 7.5 sf.= 337.5 sf. | 6        | 28                   | 5                     | 3                                               | 140                             | 84                                                          | 1.67%                                                          |
|                                | 7        | 28                   | 5                     | 4                                               | 140                             | 112                                                         | 2.23%                                                          |
|                                | 8        | 28                   | 5                     | 0                                               | 140                             | 0                                                           | 0.00%                                                          |
|                                | 9        | 28                   | 5                     | 0                                               | 140                             | 0                                                           | 0.00%                                                          |
| T T                            | 10       | 36                   | 4                     | 0                                               | 144                             | 0                                                           | 0.00%                                                          |
|                                | 11       | 36                   | 4                     | 0                                               | 144                             | 0                                                           | 0.00%                                                          |
|                                | 12       | 36                   | 4                     | 0                                               | 144                             | 0                                                           | 0.00%                                                          |
|                                | 13       | 36                   | 4                     | 0                                               | 144                             | 0                                                           | 0.00%                                                          |
|                                | 14       | 36                   | 4                     | 0                                               | 144                             | 0                                                           | 0.00%                                                          |
|                                | 15       | 36                   | 4                     | 0                                               | 144                             | 0                                                           | 0.00%                                                          |
|                                | 16       | 36                   | 4                     | 0                                               | 144                             | 0                                                           | 0.00%                                                          |
|                                | 17       | 36                   | 4                     | 0                                               | 144                             | 0                                                           | 0.00%                                                          |
|                                | 18       | 36                   | 4                     | 0                                               | 144                             | 0                                                           | 0.00%                                                          |
|                                | 19       | 36                   | 4                     | 1                                               | 144                             | 36                                                          | 0.71%                                                          |
|                                | 20       | 36                   | 4                     | 0                                               | 144                             | 0                                                           | 0.00%                                                          |
|                                | 21       | 36                   | 4                     | 0                                               | 144                             | 0                                                           | 0.00%                                                          |
| EACH SHELF AREA: 4.25 SF.      | 22       | 36                   | 4                     | 0                                               | 144                             | 0                                                           | 0.00%                                                          |
| 26x4 shlef x 4.5 sf.= 468 sf.  | 23       | 36                   | 4                     | 0                                               | 144                             | 0                                                           | 0.00%                                                          |
|                                | 24       | 36                   | 4                     | 0                                               | 144                             | 0                                                           | 0.00%                                                          |
|                                | 25       | 36                   | 4                     | 0                                               | 144                             | 0                                                           | 0.00%                                                          |
|                                | 26       | 36                   | 4                     | 0                                               | 144                             | 0                                                           | 0.00%                                                          |
|                                | 27       | 36                   | 4                     | 0                                               | 144                             | 0                                                           | 0.00%                                                          |
|                                | 28       | 36                   | 4                     | 0                                               | 144                             | 0                                                           | 0.00%                                                          |
|                                | 29       | 36                   | 4                     | 0                                               | 144                             | 0                                                           | 0.00%                                                          |
|                                | 30       | 36                   | 4                     | 0                                               | 144                             | 0                                                           | 0.00%                                                          |
|                                | 31       | 36                   | 4                     | 0                                               | 144                             | 0                                                           | 0.00%                                                          |
|                                | 32       | 36                   | 4                     | 0                                               | 144                             | 0                                                           | 0.00%                                                          |
|                                | 33       | 36                   | 4                     | 0                                               | 144                             | 0                                                           | 0.00%                                                          |
|                                | 34       | 36                   | 4                     | 0                                               | 144                             | 0                                                           | 0.00%                                                          |
|                                | 35       | 36                   | 4                     | 0                                               | 144                             | 0                                                           | 0.00%                                                          |
|                                | 36       | 36                   | 4                     | 0                                               | 144                             | 0                                                           | 0.00%                                                          |
|                                | TOTAL    | 1,188                | 149                   | 6                                               | 5,004                           | 232                                                         | 4.61%                                                          |

#### C. Site Plan

The Site Plan depicts the entire Project Site with the gas pumps and canopy located at the northern portion of the property and the convenience store and mechanic shop located at the southern portion. It also shows an expansion of the existing convenience store and the addition of a car wash at the southern portion of the Project Site. Two parking spaces are indicated at the western portion of the Project Site with nine more indicated at the eastern portion. Access to the Project Site is provided by two ingress/egress driveways on Whittier Boulevard to the north, an ingress/egress driveway on Redman Avenue to the west and another ingress/egress driveway on Pleasant Way to the south.

A separate Floor Plan shows the interior layout of the subject convenience store, and a shelf space summary table indicates that the shelf space for beer and wine is limited to 4.81 percent of the shelf space of the entire expanded and remodeled convenience store.