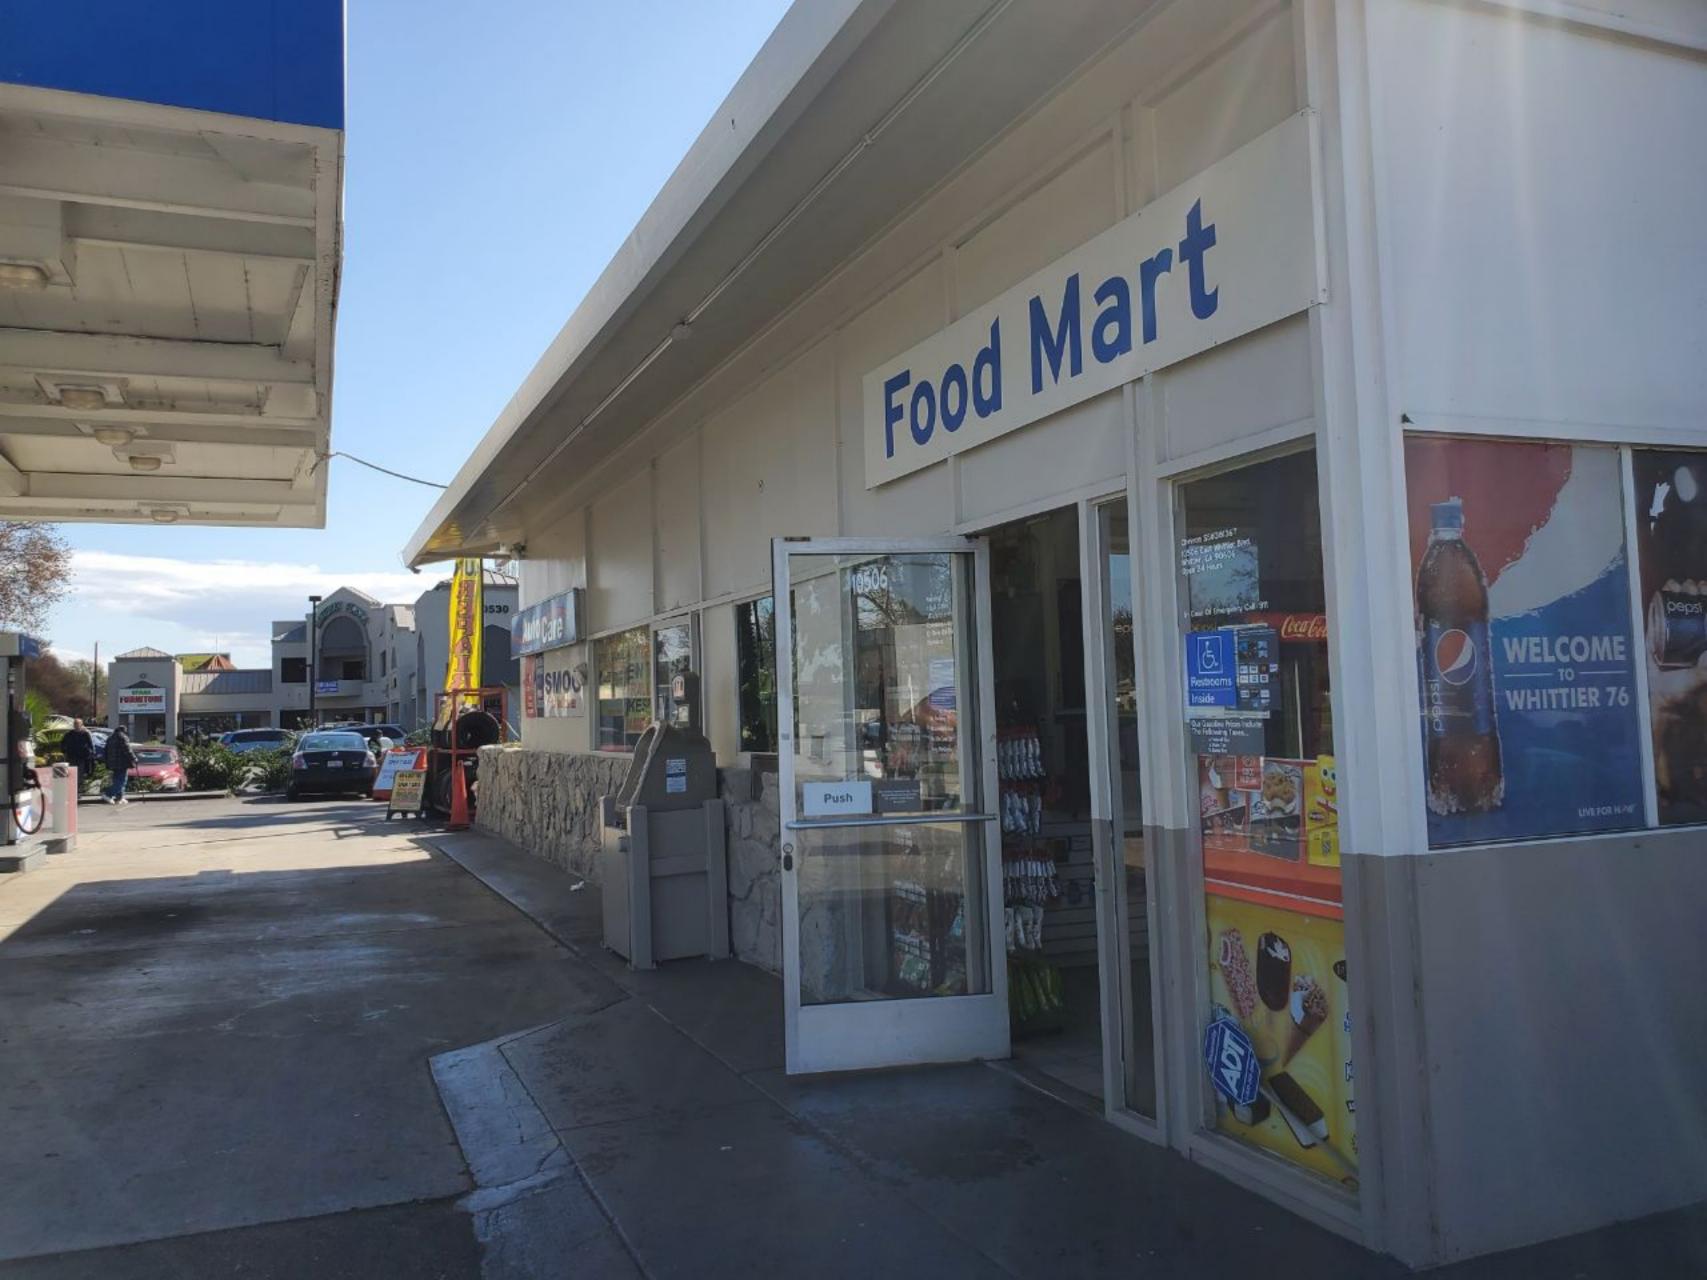

#### B. Project

The project is a request to authorize the sale of beer and wine for off-site consumption at a convenience store associated with an existing gas station. Site Plan Review ("SPR") RPPL2021010577 was approved on July 10, 2024, which authorized the expansion and remodeling of the existing convenience store as well as the addition of an express car wash at the subject gas station. The applicant has not specified the hours of beer and wine sales that they are requesting for this Project. Staff recommends that the Hearing Officer can make the required finding of public convenience or necessity only if the sale of alcoholic beverages is limited to 10 a.m. to 10 p.m., daily, which precludes alcohol sales either too early or too late in the day. Accordingly, one of the recommended conditions of Project approval will limit the sale of alcoholic beverages for off-site consumption from 10 a.m. to 10 p.m., daily.

The Project Site is located at the southeast corner of Whittier Boulevard and Redman Avenue. It is located on an 0.44-acre lot that is developed with an existing gas station with an existing convenience store and a mechanic shop with two bays. The gas pumps and canopy are located at the northern portion of the property while the convenience store and mechanic shop are located at the southern portion. Nine parking spaces are located at the eastern portion. Site Plan Review (SPR) RPPL2021010577 was approved on July 10, 2024, which authorized the expansion and remodeling of the existing convenience store as well as the addition of an express car wash at the southernmost part of the property. The expansion and renovation has not yet started.

#### A. Land Use Compatibility

The subject property is developed with a gas station and a convenience store with two bays for minor auto repair. SPR RPPL2021010577 approved the addition of an express car wash on the south side of the property. To the east and west are strip malls with various commercial uses. To the immediate north is a retail store and a public park. To the immediate south and further north are SFRs. These SFRs are sufficiently buffered from the Project Site by the public park, concrete block walls, landscaping, existing structures, parking lots and the widths of Whittier Boulevard, an 80-to-100-foot-wide Major Highway as identified by the County Master Plan of Highways, Redman Avenue, a 50-foot-wide public street, and Pleasant Way, a 30-foot-wide public street, to the north, west, and south, respectively, of the Project Site. With the establishment of adequate operational controls such as hours of alcohol sales and prohibition of on-site consumption of alcohol, the proposed accessory sale of beer and wine for off-site consumption at the existing convenience store at the existing gas station at the subject location is compatible with all these surrounding uses in the area.