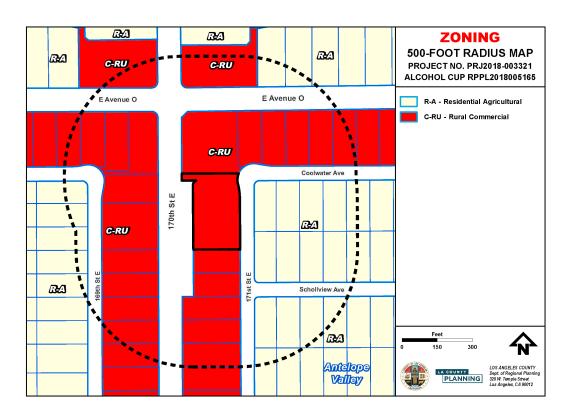

#### **SUBJECT PROPERTY AND SURROUNDINGS**

The following chart provides property data within a 500-foot radius:

| LOCATION            | ANTELOPE VALLEY AREA PLAN LAND USE POLICY                  | ZONING                                     | EXISTING USES                                                                                            |
|---------------------|------------------------------------------------------------|--------------------------------------------|----------------------------------------------------------------------------------------------------------|
| SUBJECT<br>PROPERTY | CR (Rural<br>Commercial)                                   | C-RU                                       | Restaurant, Market,<br>Retail                                                                            |
| NORTH               | CR, H2 (Residential<br>2 – Two Dwelling<br>Units per Acre) | C-RU, R-A<br>(Residential<br>Agricultural) | Retail, Market, Gas<br>Station, Library,<br>School, Single-<br>Family Housing<br>("SFH"), Vacant<br>Land |
| EAST                | CR, H2                                                     | C-RU, R-A                                  | Retail, Restaurant,<br>Church, Public<br>Utility, SFH, Vacant<br>Land                                    |
| SOUTH               | CR, H2                                                     | C-RU, R-A                                  | Retail, Market,<br>SFH, Vacant Land                                                                      |
| WEST                | CR, H2                                                     | C-RU, R-A                                  | Retail, SFH, Vacant<br>Land                                                                              |

### A. Zoning History

| ORDINANCE NO. | ZONING                      | DATE OF ADOPTION  |
|---------------|-----------------------------|-------------------|
| 7093          | M-3 (Unclassified)          | January 2, 1957   |
| 7450          | A-1-1 (Light Agricultural – | December 16, 1958 |
|               | One Acre Minimum            |                   |
|               | Required Lot Area)          |                   |
| 7490          | A-1-2 (Light Agricultural – | March 17, 1959    |
|               | Two Acre Minimum            |                   |
|               | Required Lot Area)          |                   |
| 9350          | R-A-20,000 (Residential     | May 23, 1967      |
|               | Agricultural – 20,000       |                   |
|               | Square Feet Minimum         |                   |
|               | Required Lot Area)          |                   |
| 9413          | C-2 (Neighborhood           | September 5, 1967 |
|               | Commercial)                 |                   |
| 20150021      | C-RU                        | July 16, 2015     |