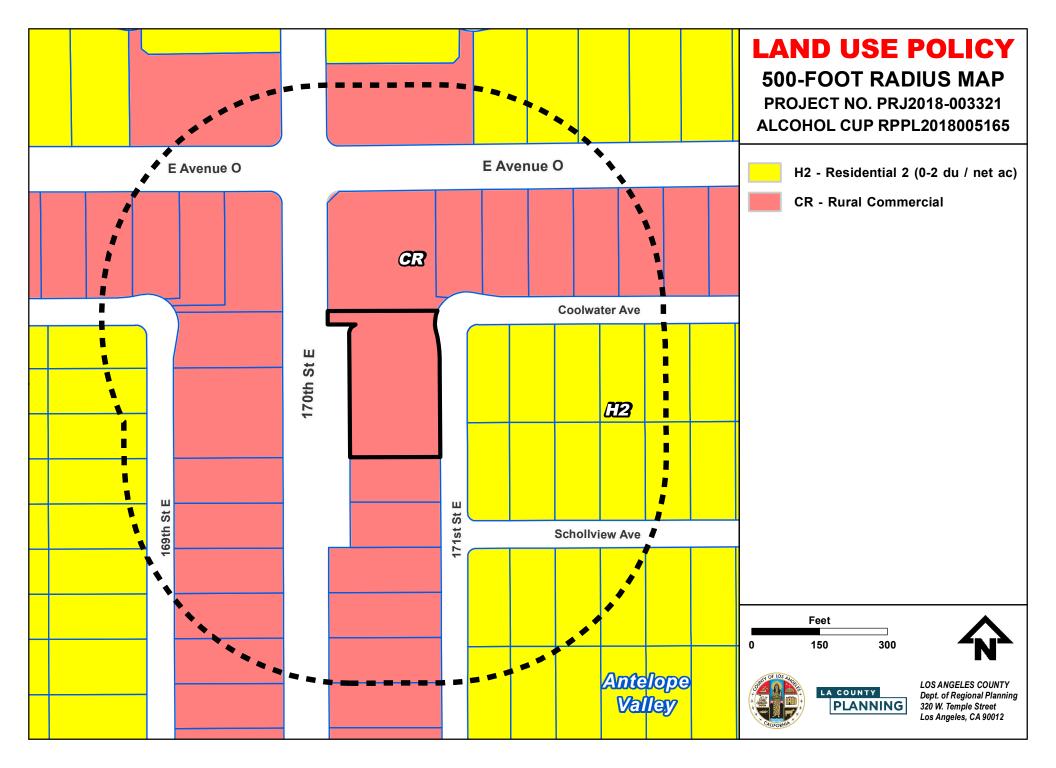

#### **SUBJECT PROPERTY AND SURROUNDINGS**

The following chart provides property data within a 500-foot radius:

| LOCATION            | ANTELOPE VALLEY AREA PLAN LAND USE POLICY                  | ZONING                                     | EXISTING USES                                                                                            |
|---------------------|------------------------------------------------------------|--------------------------------------------|----------------------------------------------------------------------------------------------------------|
| SUBJECT<br>PROPERTY | CR (Rural<br>Commercial)                                   | C-RU                                       | Restaurant, Market,<br>Retail                                                                            |
| NORTH               | CR, H2 (Residential<br>2 – Two Dwelling<br>Units per Acre) | C-RU, R-A<br>(Residential<br>Agricultural) | Retail, Market, Gas<br>Station, Library,<br>School, Single-<br>Family Housing<br>("SFH"), Vacant<br>Land |
| EAST                | CR, H2                                                     | C-RU, R-A                                  | Retail, Restaurant,<br>Church, Public<br>Utility, SFH, Vacant<br>Land                                    |
| SOUTH               | CR, H2                                                     | C-RU, R-A                                  | Retail, Market,<br>SFH, Vacant Land                                                                      |
| WEST                | CR, H2                                                     | C-RU, R-A                                  | Retail, SFH, Vacant<br>Land                                                                              |

### A. Zoning History

| ORDINANCE NO. | ZONING                      | DATE OF ADOPTION  |
|---------------|-----------------------------|-------------------|
| 7093          | M-3 (Unclassified)          | January 2, 1957   |
| 7450          | A-1-1 (Light Agricultural – | December 16, 1958 |
|               | One Acre Minimum            |                   |
|               | Required Lot Area)          |                   |
| 7490          | A-1-2 (Light Agricultural – | March 17, 1959    |
|               | Two Acre Minimum            |                   |
|               | Required Lot Area)          |                   |
| 9350          | R-A-20,000 (Residential     | May 23, 1967      |
|               | Agricultural – 20,000       |                   |
|               | Square Feet Minimum         |                   |
|               | Required Lot Area)          |                   |
| 9413          | C-2 (Neighborhood           | September 5, 1967 |
|               | Commercial)                 |                   |
| 20150021      | C-RU                        | July 16, 2015     |