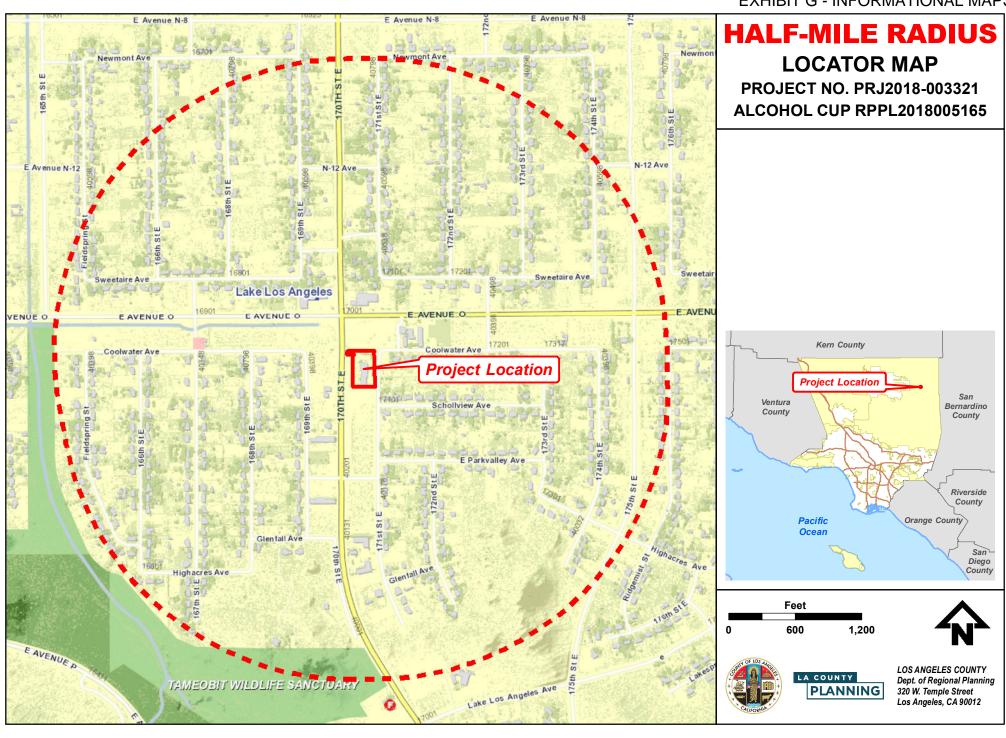

The Project Site is located in the unincorporated community of Lake Los Angeles near the intersection of 170th Street East and East Avenue O, which is a commercial hub for the community. The Project Site is comprised of one Assessor's Parcel Number ("APN"), 3072-013-032. The Project Site is approximately 1.51 acres in size and has flat terrain, with the entrance to the market in the front of the building. The off-street parking is located in the frontage of the Project Site along 170th and 171st Street East. The Project Site is accessible via 170th Street East. 170th Street East is designated as a Major Highway on the County Master Plan of Highways with 100 feet of right-of-way ("ROW") width and is improved with 64 feet of paving.

There are three businesses with alcoholic beverage licenses for off-site consumption within a 600-foot radius of the Project Site. These businesses – Saddleback Market, Lake LA Market & Gas, and DG Market – are all markets. There are no businesses with an alcoholic beverage license for on-site consumption within a 600-foot radius of the Project Site. Multiple sensitive uses – a public library, charter school, and church – are located within a 600-foot radius of the Project Site. The sensitive uses are sufficiently buffered by adjacent commercial uses and are separated by the street East Avenue O. There are no parks or playgrounds within a 600-foot radius. Alcoholic beverages will not be consumed within the market's premises. The continued sale of alcoholic beverages of beer and wine at the market is not likely to adversely impact the neighborhood, provided that the sales are conducted in compliance with the recommended conditions of Project approval.