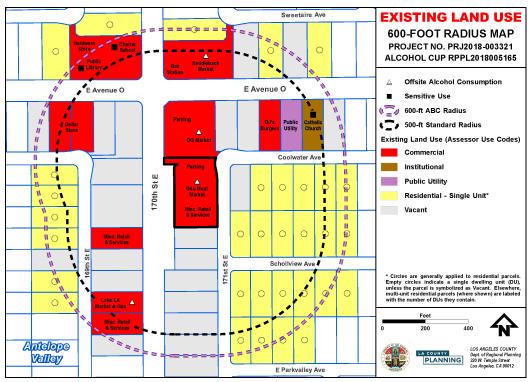

There are three businesses with alcoholic beverage licenses for off-site consumption within a 600-foot radius of the Project Site. These businesses – Saddleback Market, Lake LA Market & Gas, and DG Market – are all markets. There are no businesses with an alcoholic beverage license for on-site consumption within a 600-foot radius of the Project Site. Multiple sensitive uses – a public library, charter school, and church – are located within a 600-foot radius of the Project Site. The sensitive uses are sufficiently buffered by adjacent commercial uses and are separated by the street East Avenue O. There are no parks or playgrounds within a 600-foot radius. Alcoholic beverages will not be consumed within the market's premises. The continued sale of alcoholic beverages of beer and wine at the market is not likely to adversely impact the neighborhood, provided that the sales are conducted in compliance with the recommended conditions of Project approval.

The Project Site is located in Crime Reporting District No. 2664 and, in a report dated October 26, 2020, the California Department of Alcoholic Beverage Control ("ABC") determined it is a high crime reporting district and within an over-concentrated census tract for alcoholic beverage licenses for off-site consumption. The letter is attached as Exhibit J. In census tract 9001.04, up to three off-site alcohol licenses are allowed; however, five licenses exist within the census tract, including for this market. Since the Project is for the continuation of alcohol beverage sales of beer and wine, the approval of this CUP would not increase the number of off-site alcohol licenses in the census tract. The Project Site is located in the main commercial intersection for Lake Los Angeles. 170th Street East and East Avenue O, which has a concentration of retail, restaurant, and market establishments as well as a destination for nearby residents and regional visitors. Additionally, the market is located within Rural Town Center, as described in the Area Plan. This concentration of retail establishments tends to lead to a higher number of reported crimes in Crime Reporting District No. 2664 compared to the average crime reporting district. Furthermore, the County Sheriff ("Sheriff") recommends approval of this use, as the reported crimes for the Project Site have been routine in nature and the Project Site has not been a problem location for the Sheriff.