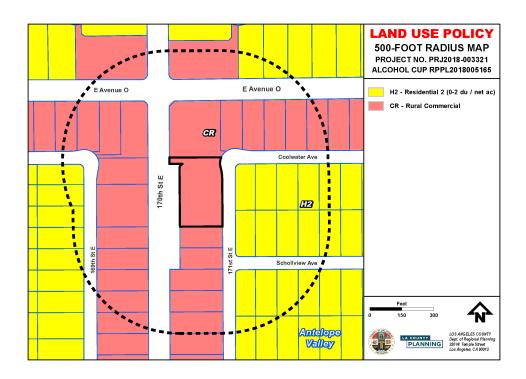

#### **SUBJECT PROPERTY AND SURROUNDINGS**

The following chart provides property data within a 500-foot radius:

| LOCATION            | ANTELOPE VALLEY AREA PLAN LAND USE POLICY                  | ZONING                                     | EXISTING USES                                                                                            |
|---------------------|------------------------------------------------------------|--------------------------------------------|----------------------------------------------------------------------------------------------------------|
| SUBJECT<br>PROPERTY | CR (Rural<br>Commercial)                                   | C-RU                                       | Restaurant, Market,<br>Retail                                                                            |
| NORTH               | CR, H2 (Residential<br>2 – Two Dwelling<br>Units per Acre) | C-RU, R-A<br>(Residential<br>Agricultural) | Retail, Market, Gas<br>Station, Library,<br>School, Single-<br>Family Housing<br>("SFH"), Vacant<br>Land |
| EAST                | CR, H2                                                     | C-RU, R-A                                  | Retail, Restaurant,<br>Church, Public<br>Utility, SFH, Vacant<br>Land                                    |
| SOUTH               | CR, H2                                                     | C-RU, R-A                                  | Retail, Market,<br>SFH, Vacant Land                                                                      |
| WEST                | CR, H2                                                     | C-RU, R-A                                  | Retail, SFH, Vacant<br>Land                                                                              |

#### A. Land Use Compatibility

The Project Site is a 1.51-acre parcel with the subject market and the other commercial tenants in the shopping center as well as the shared parking lot. The parcel is located in the CR land use category of the Antelope Valley Area Plan ("Area Plan"), a component of the General Plan. The CR land use designation is intended for low intensity commercial uses that are compatible with rural and agricultural activities – such as retail, restaurants, and offices. The Project is consistent with the intended uses of this land use category since it is a request for the continued accessory alcoholic beverage sales of beer and wine for off-site consumption at an existing market located within a Rural Town Center as described in the Area Plan. Specific allowable uses and development standards are determined by the underlying C-RU zoning designation. The C-RU Zone allows food markets with a Site Plan Review and alcoholic beverage sales of beer and wine for off-site