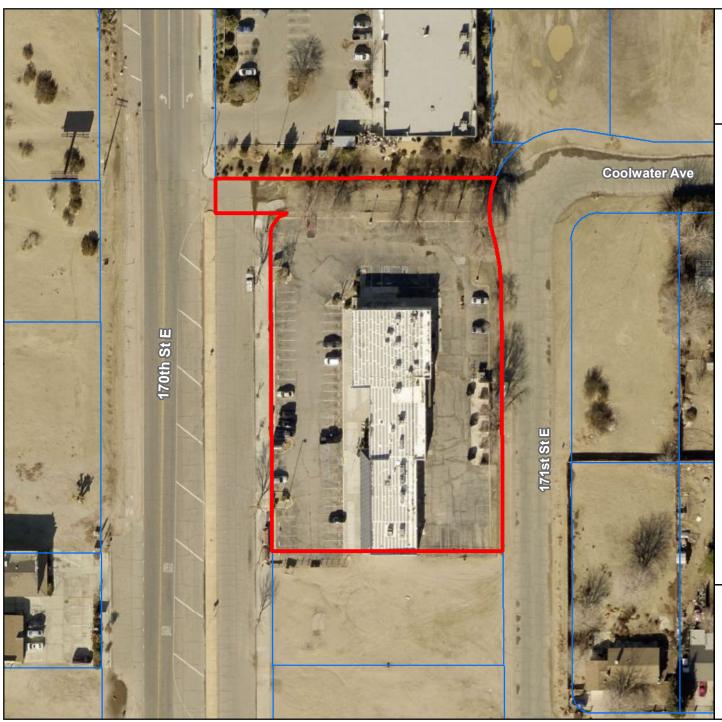

The Project Site is located in the unincorporated community of Lake Los Angeles near the intersection of 170th Street East and East Avenue O, which is a commercial hub for the community. The Project Site is comprised of one Assessor's Parcel Number ("APN"), 3072-013-032. The Project Site is approximately 1.51 acres in size and has flat terrain, with the entrance to the market in the front of the building. The off-street parking is located in the frontage of the Project Site along 170th and 171st Street East. The Project Site is accessible via 170th Street East. 170th Street East is designated as a Major Highway on the County Master Plan of Highways with 100 feet of right-of-way ("ROW") width and is improved with 64 feet of paving.

The site plan shows the existing commercial complex building which includes a total of seven tenant spaces, the paved parking lot improved with 53 parking spaces, the proposed floor and shelf plans, and the calculations for the percentage of shelf space dedicated to the sale of alcoholic beverages of beer and wine for off-site consumption. On the proposed shelf plan, 4.39% of the shelf space at the market is dedicated to alcoholic beverage sales of beer and wine for off-site consumption, with a maximum of 5% allowed.

The subject market requires 18 parking spaces based on 4,310 square feet of market space; this is in addition to the 26 parking spaces required by the six other tenants located in the commercial complex. The Project Site provides 53 existing paved parking spaces, as shown on the Exhibit "A." The Project proposes no modifications to the existing market tenant space or the commercial complex; thus, there are no changes to the required parked for the commercial complex. The commercial complex provides seven more parking spaces than required pursuant to County Code Section 22.112.070 (Required Parking Spaces).