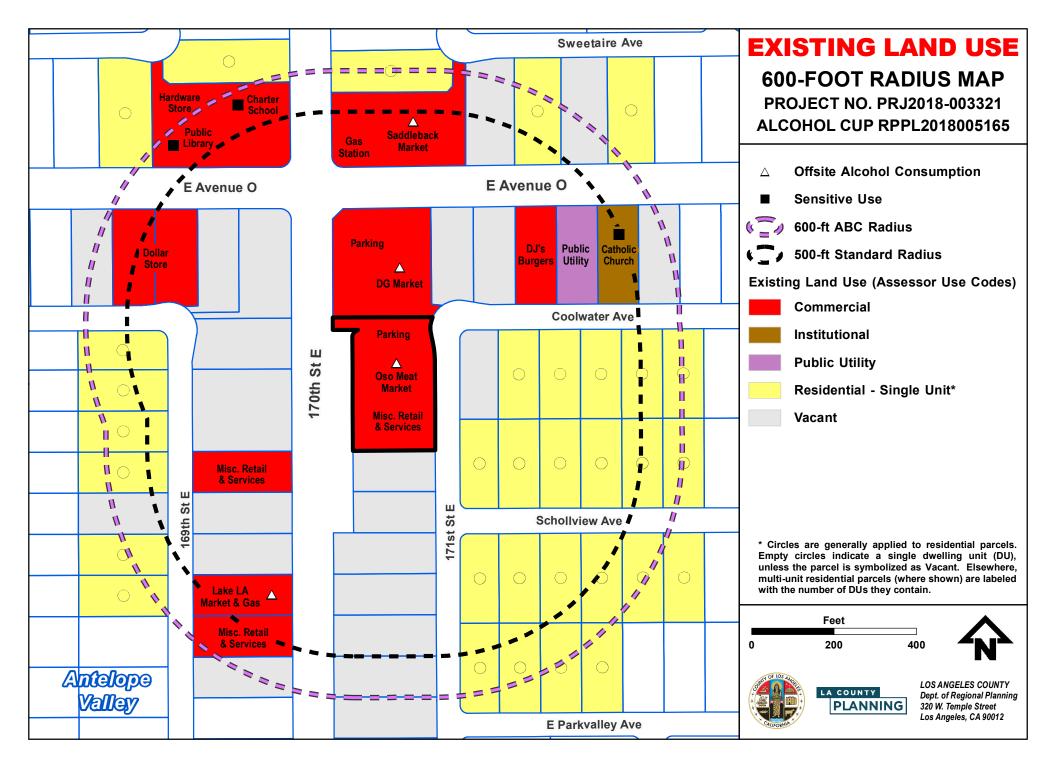

#### **SUBJECT PROPERTY AND SURROUNDINGS**

The following chart provides property data within a 500-foot radius:

| LOCATION            | ANTELOPE VALLEY AREA PLAN LAND USE POLICY                  | ZONING                                     | EXISTING USES                                                                                            |
|---------------------|------------------------------------------------------------|--------------------------------------------|----------------------------------------------------------------------------------------------------------|
| SUBJECT<br>PROPERTY | CR (Rural<br>Commercial)                                   | C-RU                                       | Restaurant, Market,<br>Retail                                                                            |
| NORTH               | CR, H2 (Residential<br>2 – Two Dwelling<br>Units per Acre) | C-RU, R-A<br>(Residential<br>Agricultural) | Retail, Market, Gas<br>Station, Library,<br>School, Single-<br>Family Housing<br>("SFH"), Vacant<br>Land |
| EAST                | CR, H2                                                     | C-RU, R-A                                  | Retail, Restaurant,<br>Church, Public<br>Utility, SFH, Vacant<br>Land                                    |
| SOUTH               | CR, H2                                                     | C-RU, R-A                                  | Retail, Market,<br>SFH, Vacant Land                                                                      |
| WEST                | CR, H2                                                     | C-RU, R-A                                  | Retail, SFH, Vacant<br>Land                                                                              |

#### A. Land Use Compatibility

The Project Site is a 1.51-acre parcel with the subject market and the other commercial tenants in the shopping center as well as the shared parking lot. The parcel is located in the CR land use category of the Antelope Valley Area Plan ("Area Plan"), a component of the General Plan. The CR land use designation is intended for low intensity commercial uses that are compatible with rural and agricultural activities – such as retail, restaurants, and offices. The Project is consistent with the intended uses of this land use category since it is a request for the continued accessory alcoholic beverage sales of beer and wine for off-site consumption at an existing market located within a Rural Town Center as described in the Area Plan. Specific allowable uses and development standards are determined by the underlying C-RU zoning designation. The C-RU Zone allows food markets with a Site Plan Review and alcoholic beverage sales of beer and wine for off-site