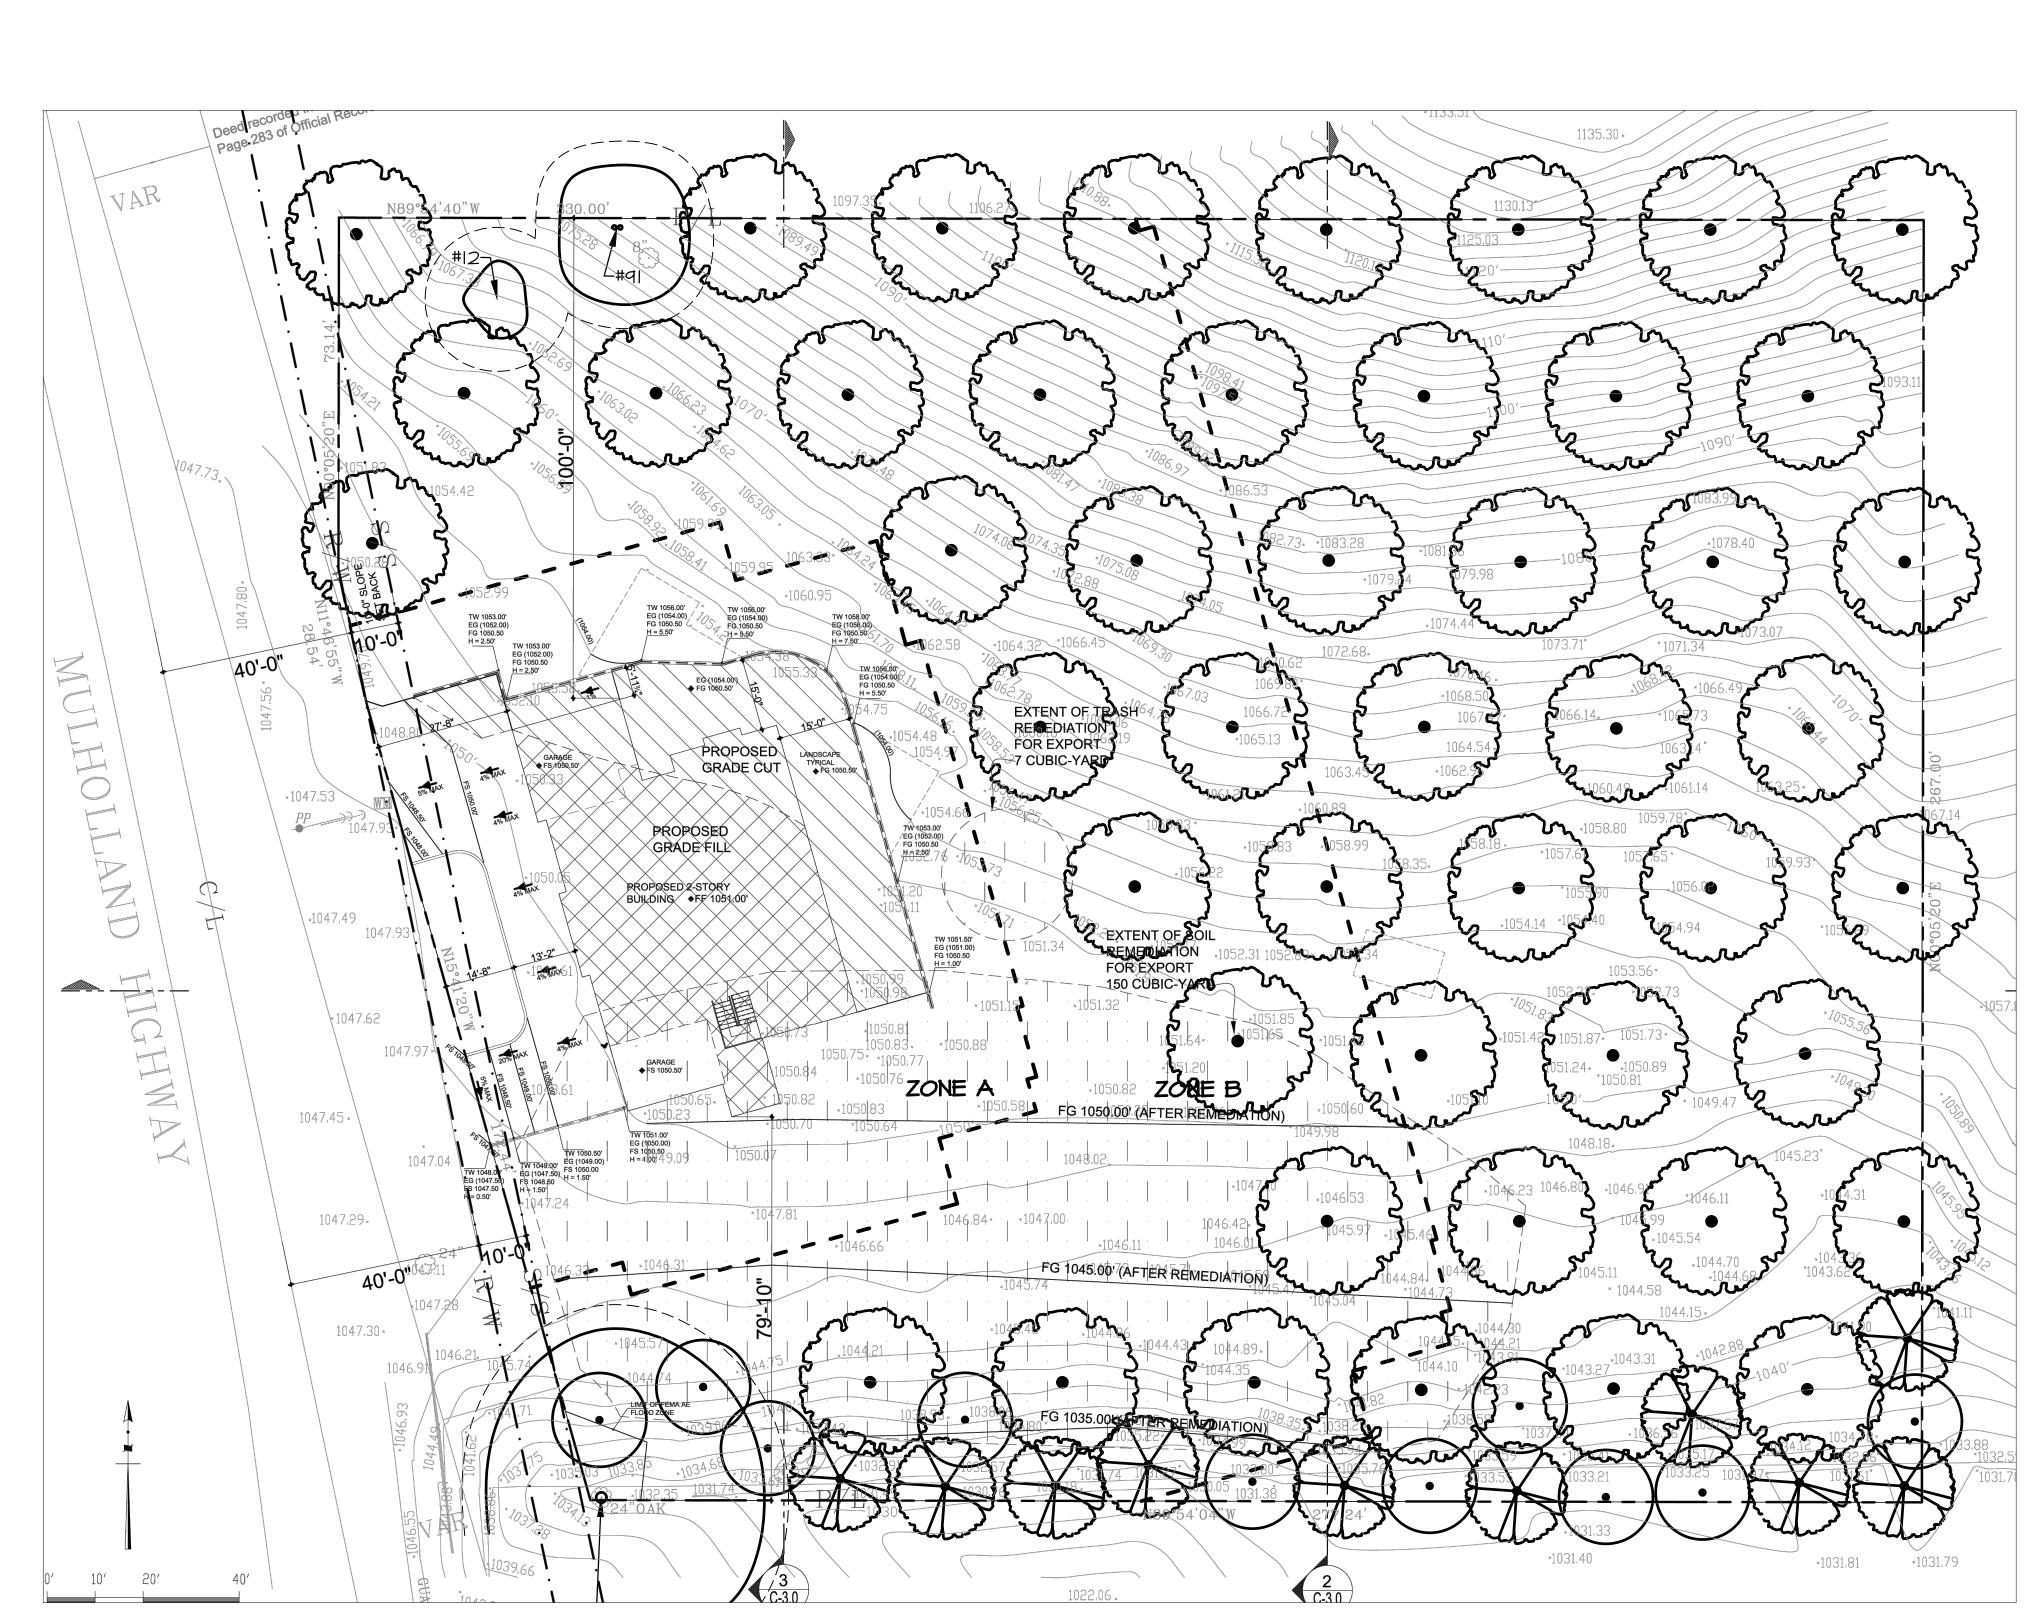

#### Zone A – Setback Zone

- Extends 30 feet beyond the edge of any combustible structure, accessory structure, appendage or projection. Overhangs or parts of structures not accurately reflected on the plans may negate the
- approval of plant location on the approved plan. • Irrigation by automatic or manual systems shall be provided to maintain healthy vegetation and fire resistance.
- Vegetation in this zone shall consist primarily of green lawns, ground covers not exceeding 6 inches in height, and adequately spaced shrubs. The overall landscape characteristics shall provide adequate defensible space in a fire environment.
- Plants in Zone A shall be inherently highly fire resistant and appropriately spaced. Species selection should reference the Fuel Modification Plant List. Other species may be used subject to approval. Plans re-submitted 6 months after the initial review will be evaluated based on the
- current Fuel Modification Plant List, available from the Fuel Modification Unit. Trees are generally **not recommended**, except for dwarf varieties or mature trees small in stature.
- Target species will typically not be allowed within 30 feet of combustible structures and may require removal if existing.
- Vines and climbing plants shall not be allowed on any combustible structure requiring review.

#### Zone B – Irrigated Zone

- Extends from the outer edge of Zone A to 100 feet from structures.
- Irrigation by automatic or manual systems shall be provided to maintain healthy vegetation and fire resistance.
- Vegetation in this zone shall primarily consist of green lawns, ground covers, and adequately spaced shrubs and trees.
- Unless otherwise approved, ground covers shall be maintained at a height not to exceed 6 inches. On slopes, 12 inches is acceptable within 50 feet of a structure, and 18 inches beyond 50 feet. The overall landscape characteristics shall provide adequate defensible space in a fire environment. Specimen native plants may be approved to remain if properly maintained for adequate defensible space. Annual grasses or weeds shall be maintained at a height not to exceed 3 inches.
- Plants shall be fire resistant and appropriately spaced. Plant selection should reference the <u>Fuel Modification Plant List</u>. Other plants may be used subject to approval. Replacement planting to meet minimum City or County slope coverage requirements or
- ordinances will be considered. In all cases, the overall landscape characteristics shall provide adequate defensible space in a fire environment.

Zone C – Native Brush Thinning Zone • Extends from the outer edge of Zone B up to 200 feet from structures or to the property line. • Required thinning and clearance will be determined upon inspection.