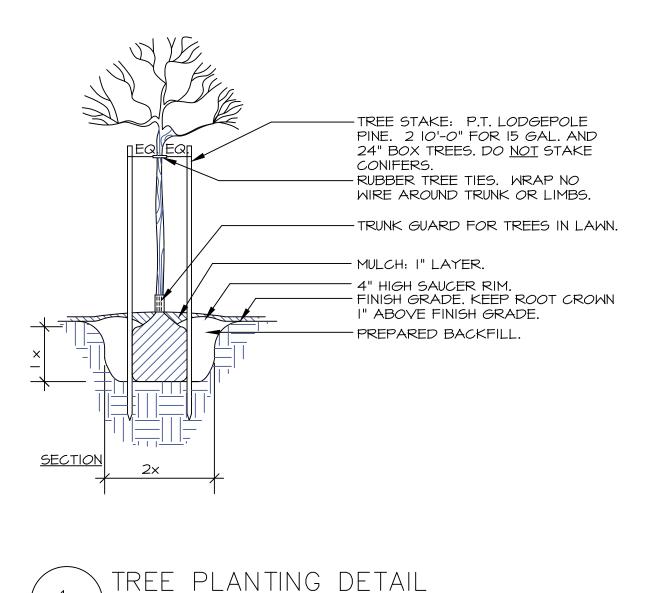

- access roads, as to not overhang any structure or access at maturity.
- Irrigation systems are not required.
- shall provide adequate defensible space in a fire environment.
- sage, sage brush, and buckwheat.
- species.

## Fire Access Road Zone

- resources
- feet. (Fire Code 503.2.1)
- Remaining plants shall be appropriately spaced and maintained to provide safe egress in wildland fire environments.