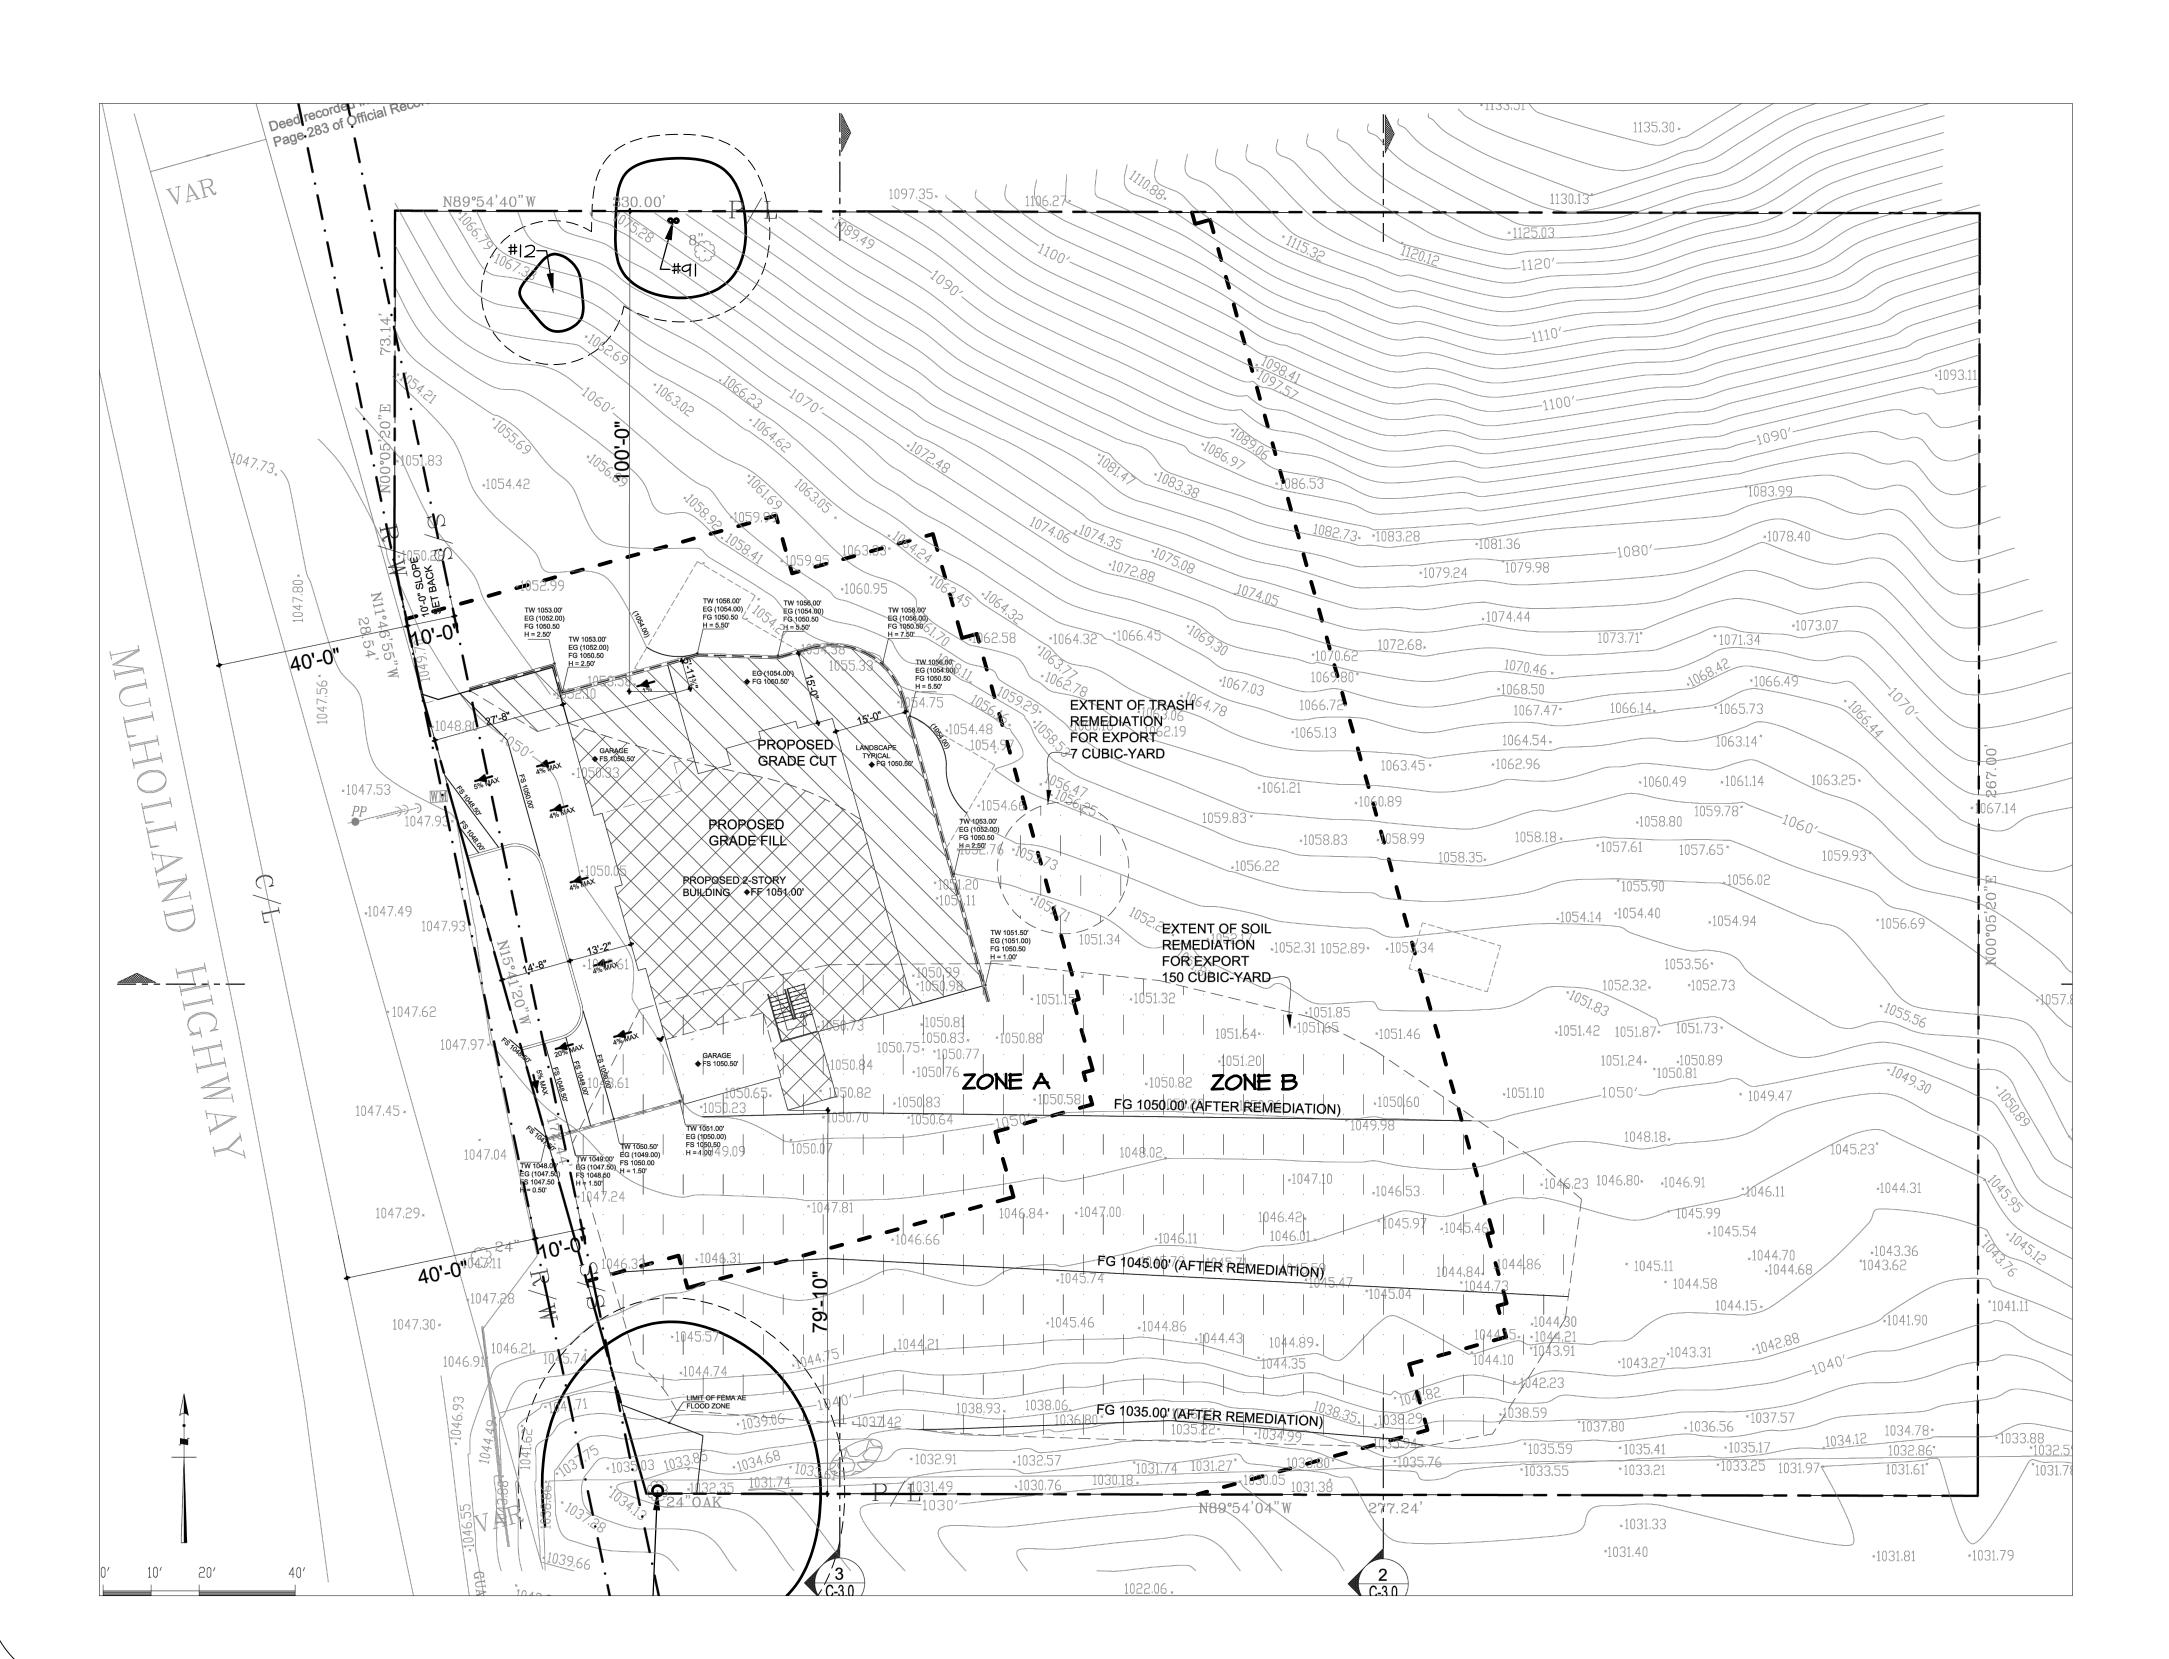

#### Zone A – Setback Zone

- Extends 30 feet beyond the edge of any combustible structure, accessory structure, appendage or projection. Overhangs or parts of structures not accurately reflected on the plans may negate the
- approval of plant location on the approved plan. • Irrigation by automatic or manual systems shall be provided to maintain healthy vegetation and fire resistance.
- Vegetation in this zone shall consist primarily of green lawns, ground covers not exceeding 6 inches in height, and adequately spaced shrubs. The overall landscape characteristics shall provide adequate defensible space in a fire environment.
- Plants in Zone A shall be inherently highly fire resistant and appropriately spaced. Species selection should reference the Fuel Modification Plant List. Other species may be used subject to approval. Plans re-submitted 6 months after the initial review will be evaluated based on the
- current Fuel Modification Plant List, available from the Fuel Modification Unit. Trees are generally **not recommended**, except for dwarf varieties or mature trees small in stature.
- Target species will typically not be allowed within 30 feet of combustible structures and may require removal if existing.
- Vines and climbing plants shall not be allowed on any combustible structure requiring review.

#### Zone B – Irrigated Zone

- Extends from the outer edge of Zone A to 100 feet from structures.
- Irrigation by automatic or manual systems shall be provided to maintain healthy vegetation and fire resistance.
- Vegetation in this zone shall primarily consist of green lawns, ground covers, and adequately spaced shrubs and trees.
- Unless otherwise approved, ground covers shall be maintained at a height not to exceed 6 inches. On slopes, 12 inches is acceptable within 50 feet of a structure, and 18 inches beyond 50 feet. The overall landscape characteristics shall provide adequate defensible space in a fire environment. Specimen native plants may be approved to remain if properly maintained for adequate defensible space. Annual grasses or weeds shall be maintained at a height not to exceed 3 inches.
- Plants shall be fire resistant and appropriately spaced. Plant selection should reference the <u>Fuel Modification Plant List</u>. Other plants may be used subject to approval. Replacement planting to meet minimum City or County slope coverage requirements or
- ordinances will be considered. In all cases, the overall landscape characteristics shall provide adequate defensible space in a fire environment.

Zone C – Native Brush Thinning Zone • Extends from the outer edge of Zone B up to 200 feet from structures or to the property line. • Required thinning and clearance will be determined upon inspection.