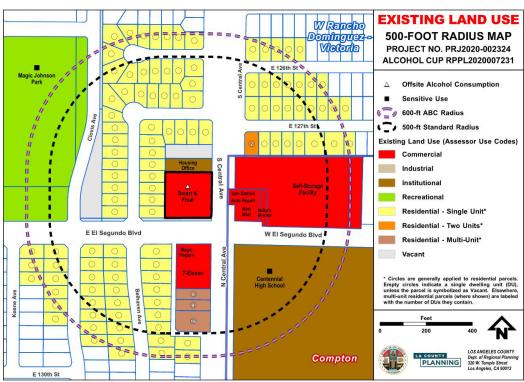

The Project Site is not located in a high crime area according to ABC. The Los Angeles County Sheriff's Department, Century Station ("Sheriff"), did not report an extensive history of calls for service to the Project Site and recommended approval of the Project. There are no other sites within 500 feet of the Project Site selling alcoholic beverages.

The Project Site is not located in a high crime area according to ABC. The Sheriff did not report an extensive history of calls for service to the Project Site and recommended approval of the Project. Sensitive uses including one park and one high school are located within 600 feet of the Project Site. These uses have been operating alongside the grocery store since 1999. The grocery store is sufficiently buffered from other establishments selling alcoholic beverages, with none being located within 500 feet of the Project Site.

There are two sensitive uses within 600 feet of the subject property: Centennial High School (2600 N Central Ave) and Magic Johnson Park (905 E. El Segundo Blvd). The request to allow the continued sale of alcoholic beverages in conjunction with an existing grocery store will not adversely affect nearby sensitive uses, (see attached).