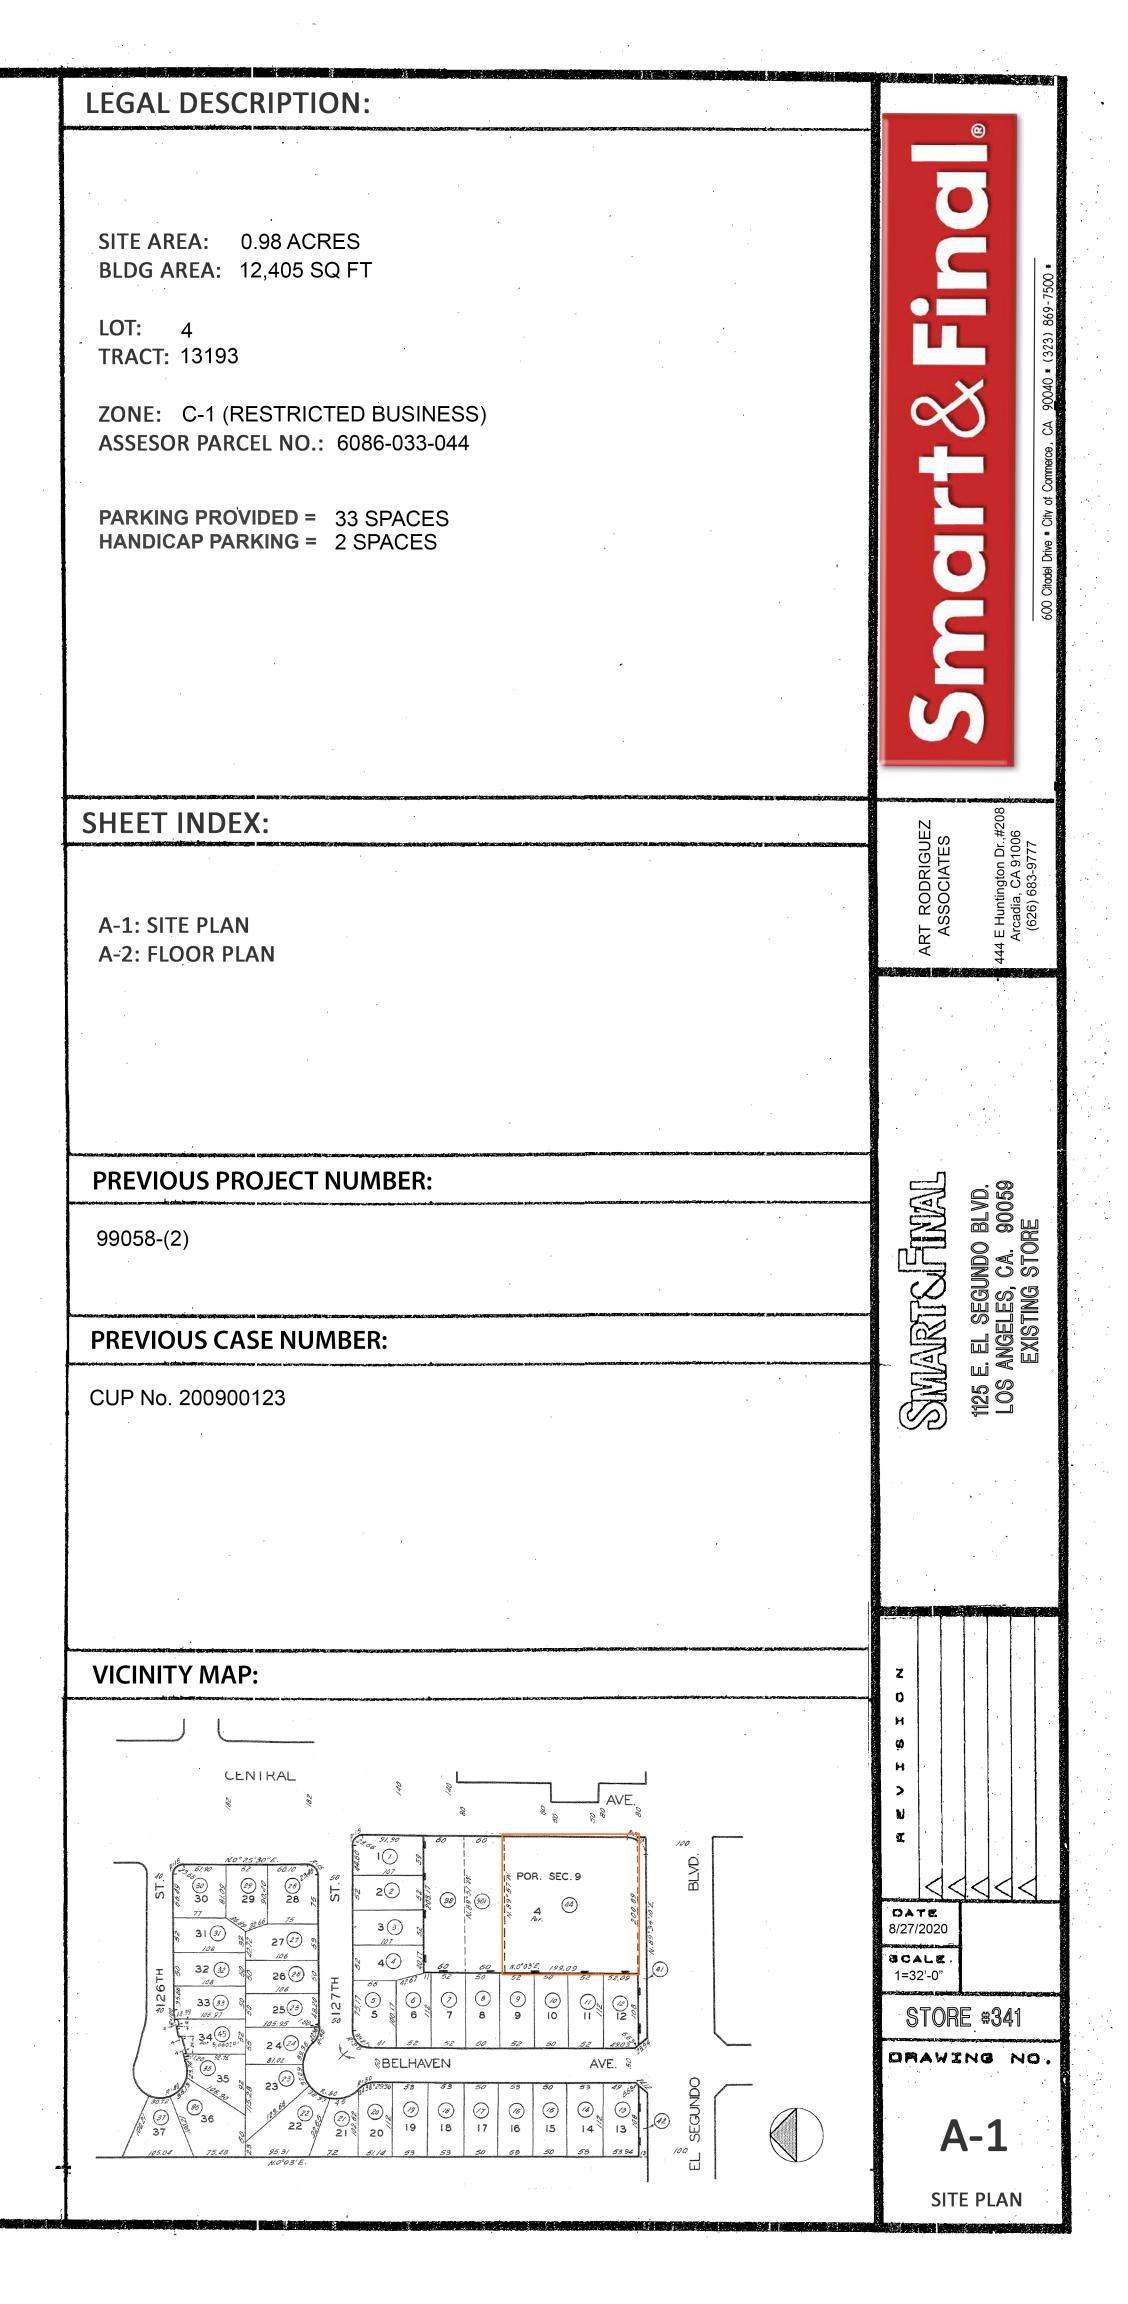

### A. Existing Site Conditions

The Project Site is 0.92 acres in size and consists of two lots. The Project Site is rectangular in shape with flat topography and is developed with the subject grocery store.

### B. Site Access

The Project Site is accessible via entrances/exits on East El Segundo Boulevard to the south and North Central Avenue to the east.

### C. Site Plan

The grocery store is approximately 12,400 square-feet in size and is located on the northeastern portion of the Project Site. A parking lot with 33 parking spaces occupies the southern portion of the Project Site. The site includes existing signage and landscaping. The shelf space allocated to alcoholic beverages is located to the left of the grocery store's entrance, past the checkout counters. In accordance with the conditions of Project approval, the shelf space allocated to alcoholic beverages will be limited to five percent of total shelf space.

### D. Parking

A parking lot with 33 parking spaces occupies the southern portion of the Project Site.

- 8. **COMMUNITY OUTREACH.** Staff is not aware of any community outreach at the time of staff report preparation.
- 9. **PUBLIC COMMENTS.** Staff has not received any comments at the time of staff report preparation.