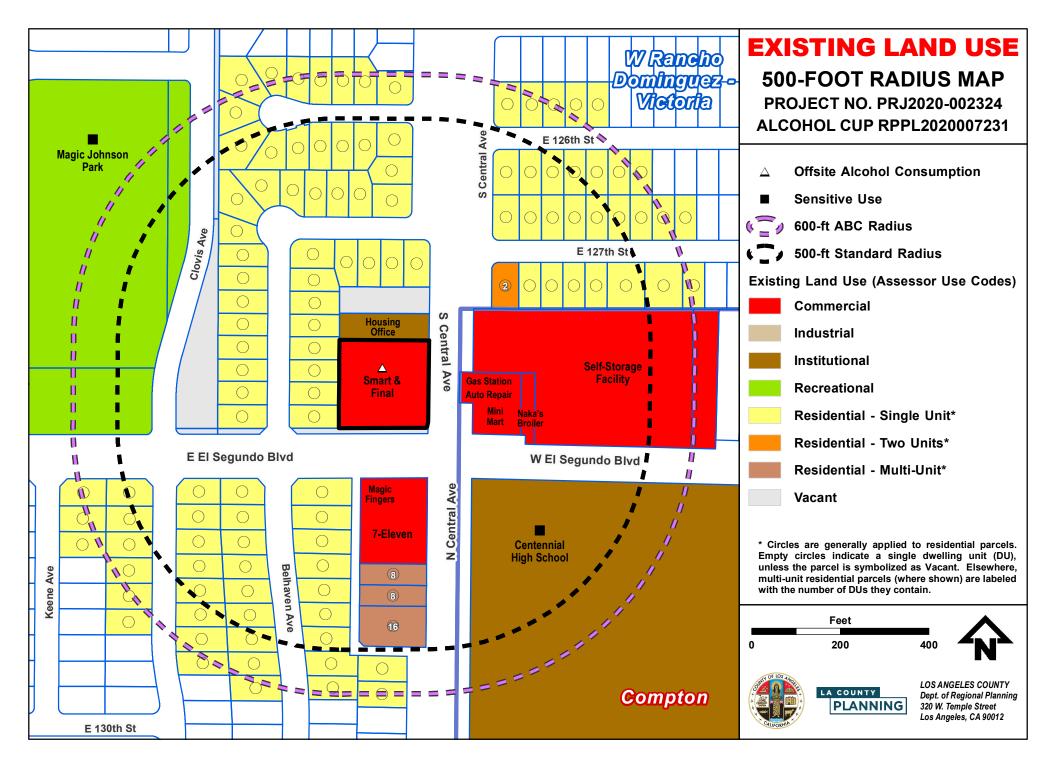

The Project Site is not located in a high crime area according to ABC. The Los Angeles County Sheriff's Department, Century Station ("Sheriff"), did not report an extensive history of calls for service to the Project Site and recommended approval of the Project. There are no other sites within 500 feet of the Project Site selling alcoholic beverages.

The Project Site is not located in a high crime area according to ABC. The Sheriff did not report an extensive history of calls for service to the Project Site and recommended approval of the Project. Sensitive uses including one park and one high school are located within 600 feet of the Project Site. These uses have been operating alongside the grocery store since 1999. The grocery store is sufficiently buffered from other establishments selling alcoholic beverages, with none being located within 500 feet of the Project Site.

There are two sensitive uses within 600 feet of the subject property: Centennial High School (2600 N Central Ave) and Magic Johnson Park (905 E. El Segundo Blvd). The request to allow the continued sale of alcoholic beverages in conjunction with an existing grocery store will not adversely affect nearby sensitive uses, (see attached).

F.1.b. The requested use at the proposed location is sufficiently buffered in relation to any residential area within the immediate vicinity, so as not to adversely affect said area.

Although the location of the store has adjacent residential units to the north and the west, the six-foot block wall, and the parking setback, serve as buffers. Residents located across El Segundo Boulevard are buffered by the six-lane thoroughfare. Smart & Final is a neighborhood and community centered grocery store, (see attached).

F.1.c. The requested use at the proposed location will not adversely affect the economic welfare of the nearby community.

Smart & Final is the only grocery store with an alcohol license within a 500-foot radius of the property. As the only seller of alcoholic beverages in the vicinity, Smart & Final provides a public convenience by offering a one-stop shopping experience for nearby residents, workers, commuters, and businesses (see attached).