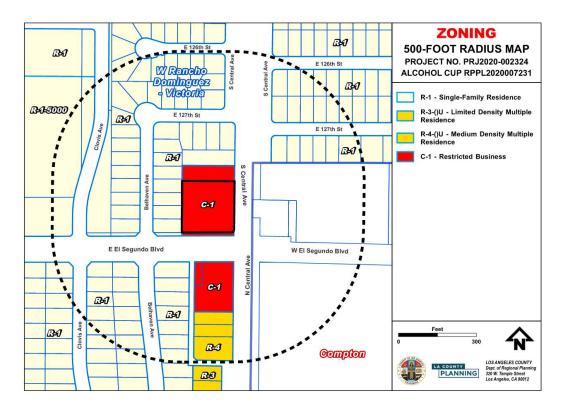

- 4. **LAND USE DESIGNATION.** The Project Site is located within the CG (General Commercial) land use designation of the Los Angeles County General Plan ("General Plan") Land Use Policy Map.
- 5. **ZONING.** The Project Site is located in the Willowbrook-Enterprise Zoned District and is currently zoned C-1. Pursuant to County Code Section 22.20.030 (Land Use Regulations for Commercial Zones), a CUP is required for the sale of alcoholic beverages for off-site consumption.
- 6. SURROUNDING LAND USES AND ZONING

| LOCATION | LAND USE | ZONING | <b>EXISTING USES</b> |
|----------|----------|--------|----------------------|
|          | POLICY   |        |                      |

| NORTH | CG, H9<br>(Residential 9)                           | C-1, R-1 (Single-<br>Family Residence)                  | Housing office,<br>vacant, single-<br>family residences<br>("SFRs")                                                      |
|-------|-----------------------------------------------------|---------------------------------------------------------|--------------------------------------------------------------------------------------------------------------------------|
| EAST  | H9, City of<br>Compton                              | R-1, City of<br>Compton                                 | SFRs, multi-family residences ("MFRs"), gas station, minimart, restaurant, self-storage facility, Centennial High School |
| SOUTH | CG, H9, H50<br>(Residential 50),<br>City of Compton | C-1, R-1, R-4<br>(Medium Density<br>Multiple Residence) | Restaurant, mini-<br>market, SFRs,<br>MFRs, Centennial<br>High School.                                                   |
| WEST  | H9, OS-PR (Parks and Recreation)                    | R-1, R-1-5000                                           | SFRs, Magic<br>Johnson Park                                                                                              |