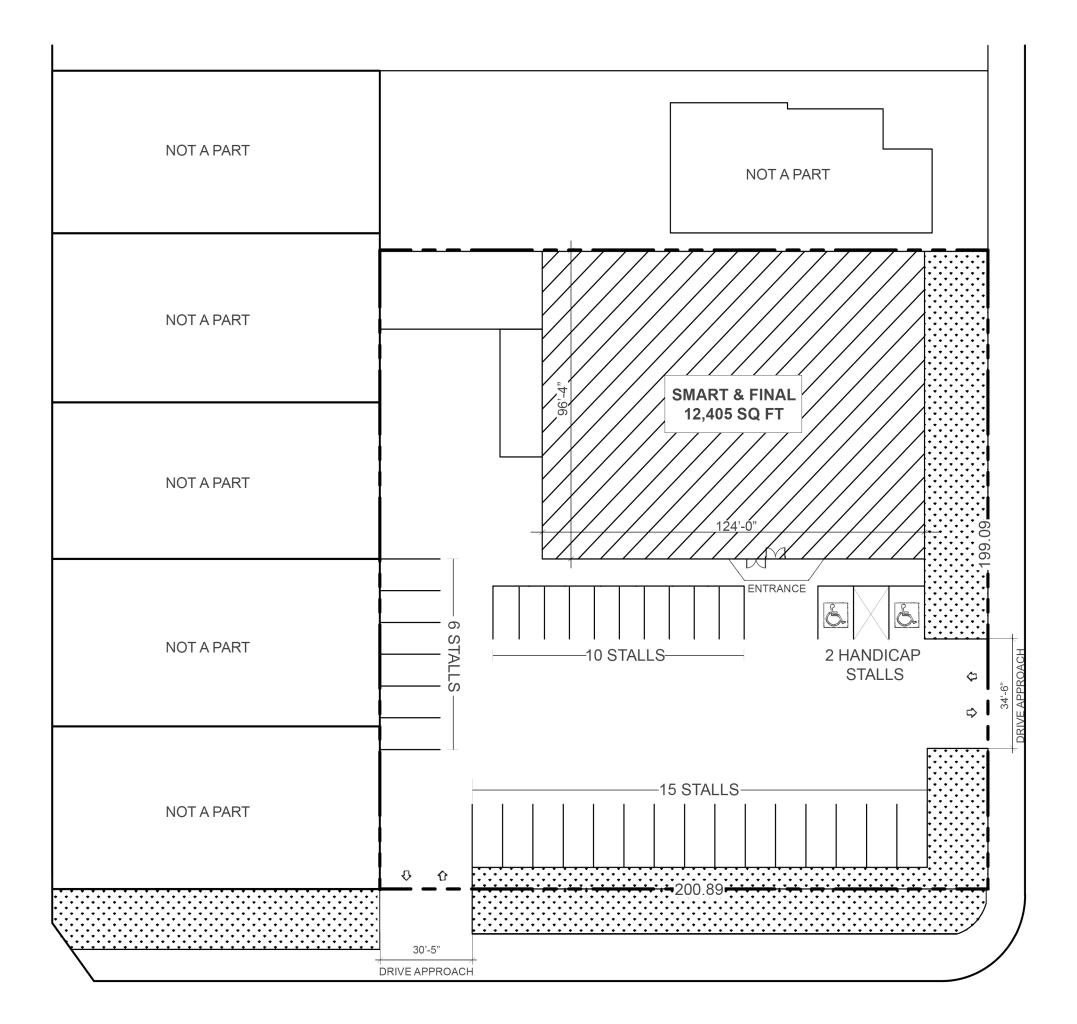

### **B.** Project

This Project will allow the continued sale of a full line of alcoholic beverages for off-site consumption with a Type 21 ABC License at an existing grocery store. The grocery store is approximately 12,400 square-feet in size and is located on the northeastern portion of the Project Site. A parking lot with 33 parking spaces occupies the southern portion of the Project Site. The shelf space allocated to alcoholic beverages is located to the left side of the entrance, past the checkout counters. A condition of Project approval will limit the shelf space allocated to alcoholic beverages to five percent of the total shelf space.

### C. Site Plan

The grocery store is approximately 12,400 square-feet in size and is located on the northeastern portion of the Project Site. A parking lot with 33 parking spaces occupies the southern portion of the Project Site. The site includes existing signage and landscaping. The shelf space allocated to alcoholic beverages is located to the left of the grocery store's entrance, past the checkout counters. In accordance with the conditions of Project approval, the shelf space allocated to alcoholic beverages will be limited to five percent of total shelf space.

The subject site is a one-acre, level, rectangular parcel, developed with an existing 12,045 square-foot Smart &

Final store, a 33-space parking lot, and approximately 6,800 square-feet of landscaping. The facility has two

vehicular points of entry/exit—Central Avenue to the east and El Segundo Boulevard to the south. The property is

Rev. 03/2019

bounded on the north and west by a six-foot-high concrete block wall. Additional fences are set back 20 feet from the right-of-way to the south and east and consist of three feet of masonry (see attached).