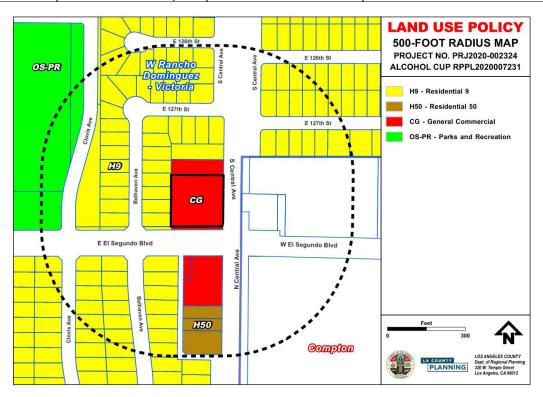

### SUBJECT PROPERTY AND SURROUNDINGS

The following chart provides property data within a 500-foot radius:

| LOCATION            | GENERAL PLAN<br>LAND USE<br>POLICY | ZONING                                 | EXISTING USES                                             |
|---------------------|------------------------------------|----------------------------------------|-----------------------------------------------------------|
| SUBJECT<br>PROPERTY | CG (General<br>Commercial)         | C-1                                    | Grocery store                                             |
| NORTH               | CG, H9<br>(Residential 9)          | C-1, R-1 (Single-<br>Family Residence) | Housing office, vacant, single-family residences ("SFRs") |

| EAST  | H9, City of<br>Compton                              | R-1, City of<br>Compton                                 | SFRs, multi-family<br>residences ("MFRs"), gas<br>station, minimart,<br>restaurant, self-storage<br>facility, Centennial High<br>School |
|-------|-----------------------------------------------------|---------------------------------------------------------|-----------------------------------------------------------------------------------------------------------------------------------------|
| SOUTH | CG, H9, H50<br>(Residential 50),<br>City of Compton | C-1, R-1, R-4<br>(Medium Density<br>Multiple Residence) | Restaurant, mini-market,<br>SFRs, MFRs, Centennial<br>High School.                                                                      |
| WEST  | H9, OS-PR (Parks and Recreation)                    | R-1, R-1-5000                                           | SFRs, Magic Johnson Park                                                                                                                |