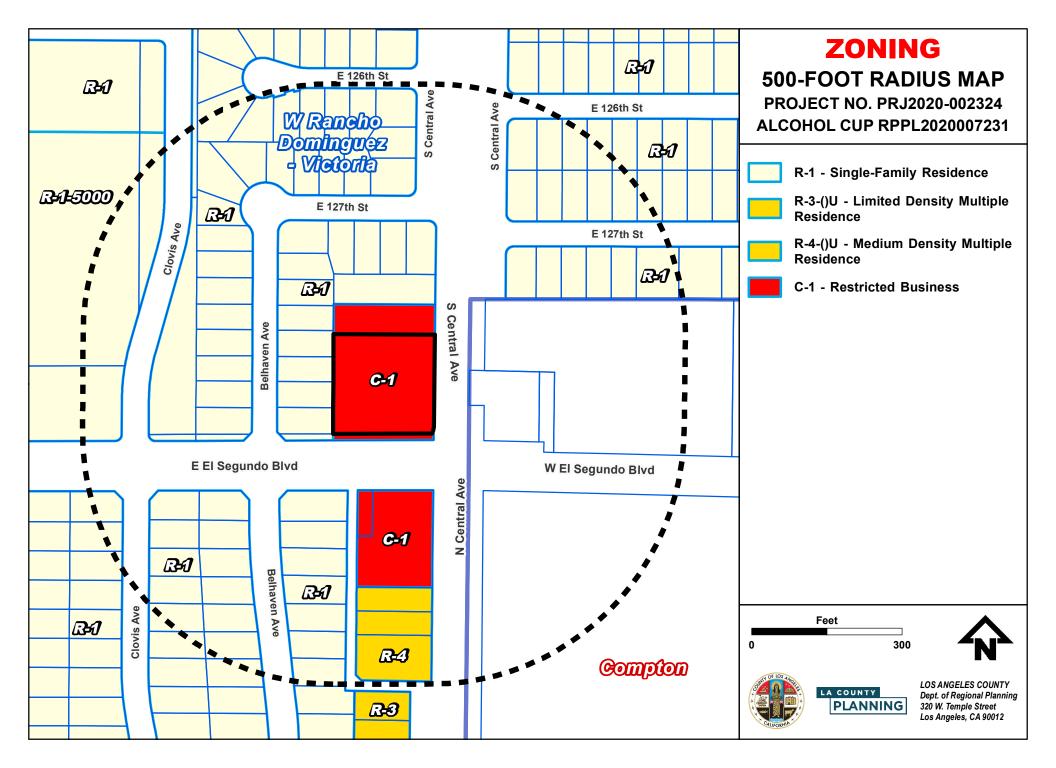

The Project Site is not located in a high crime area according to ABC. The Los Angeles County Sheriff's Department, Century Station ("Sheriff"), did not report an extensive history of calls for service to the Project Site and recommended approval of the Project. There are no other sites within 500 feet of the Project Site selling alcoholic beverages.

### SUBJECT PROPERTY AND SURROUNDINGS

The following chart provides property data within a 500-foot radius:

| LOCATION            | GENERAL PLAN<br>LAND USE<br>POLICY | ZONING                                 | EXISTING USES                                             |
|---------------------|------------------------------------|----------------------------------------|-----------------------------------------------------------|
| SUBJECT<br>PROPERTY | CG (General<br>Commercial)         | C-1                                    | Grocery store                                             |
| NORTH               | CG, H9<br>(Residential 9)          | C-1, R-1 (Single-<br>Family Residence) | Housing office, vacant, single-family residences ("SFRs") |

| EAST  | H9, City of<br>Compton                              | R-1, City of<br>Compton                                 | SFRs, multi-family<br>residences ("MFRs"), gas<br>station, minimart,<br>restaurant, self-storage<br>facility, Centennial High<br>School |
|-------|-----------------------------------------------------|---------------------------------------------------------|-----------------------------------------------------------------------------------------------------------------------------------------|
| SOUTH | CG, H9, H50<br>(Residential 50),<br>City of Compton | C-1, R-1, R-4<br>(Medium Density<br>Multiple Residence) | Restaurant, mini-market,<br>SFRs, MFRs, Centennial<br>High School.                                                                      |
| WEST  | H9, OS-PR (Parks and Recreation)                    | R-1, R-1-5000                                           | SFRs, Magic Johnson Park                                                                                                                |