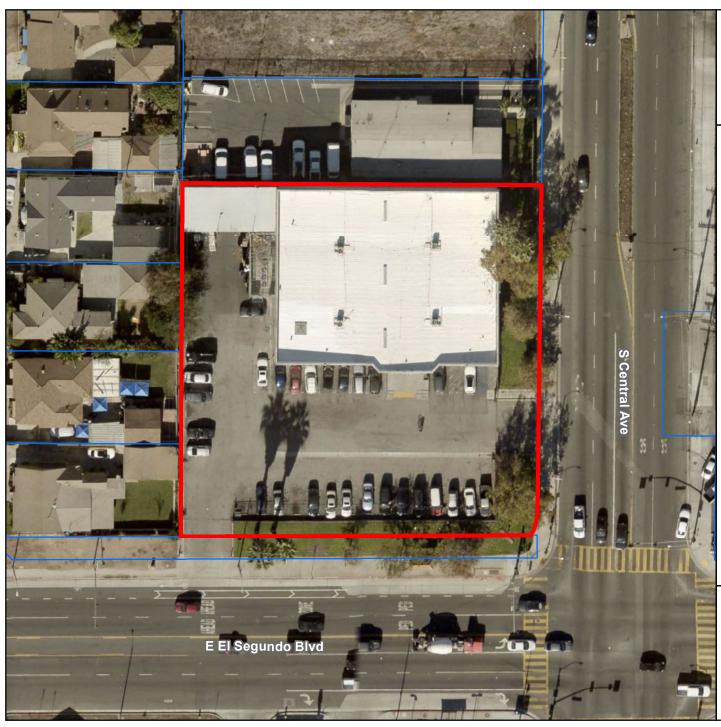

### **AERIAL IMAGERY**

SITE-SPECIFIC MAP PROJECT NO. PRJ2020-002324 ALCOHOL CUP RPPL2020007231

**Digital Ortho Aerial Imagery:** Los Angeles Region Imagery **Acquisition Consortium (LARIAC)** 

Feet

LOS ANGELES COUNTY Dept. of Regional Planning 320 W. Temple Street Los Angeles, CA 90012