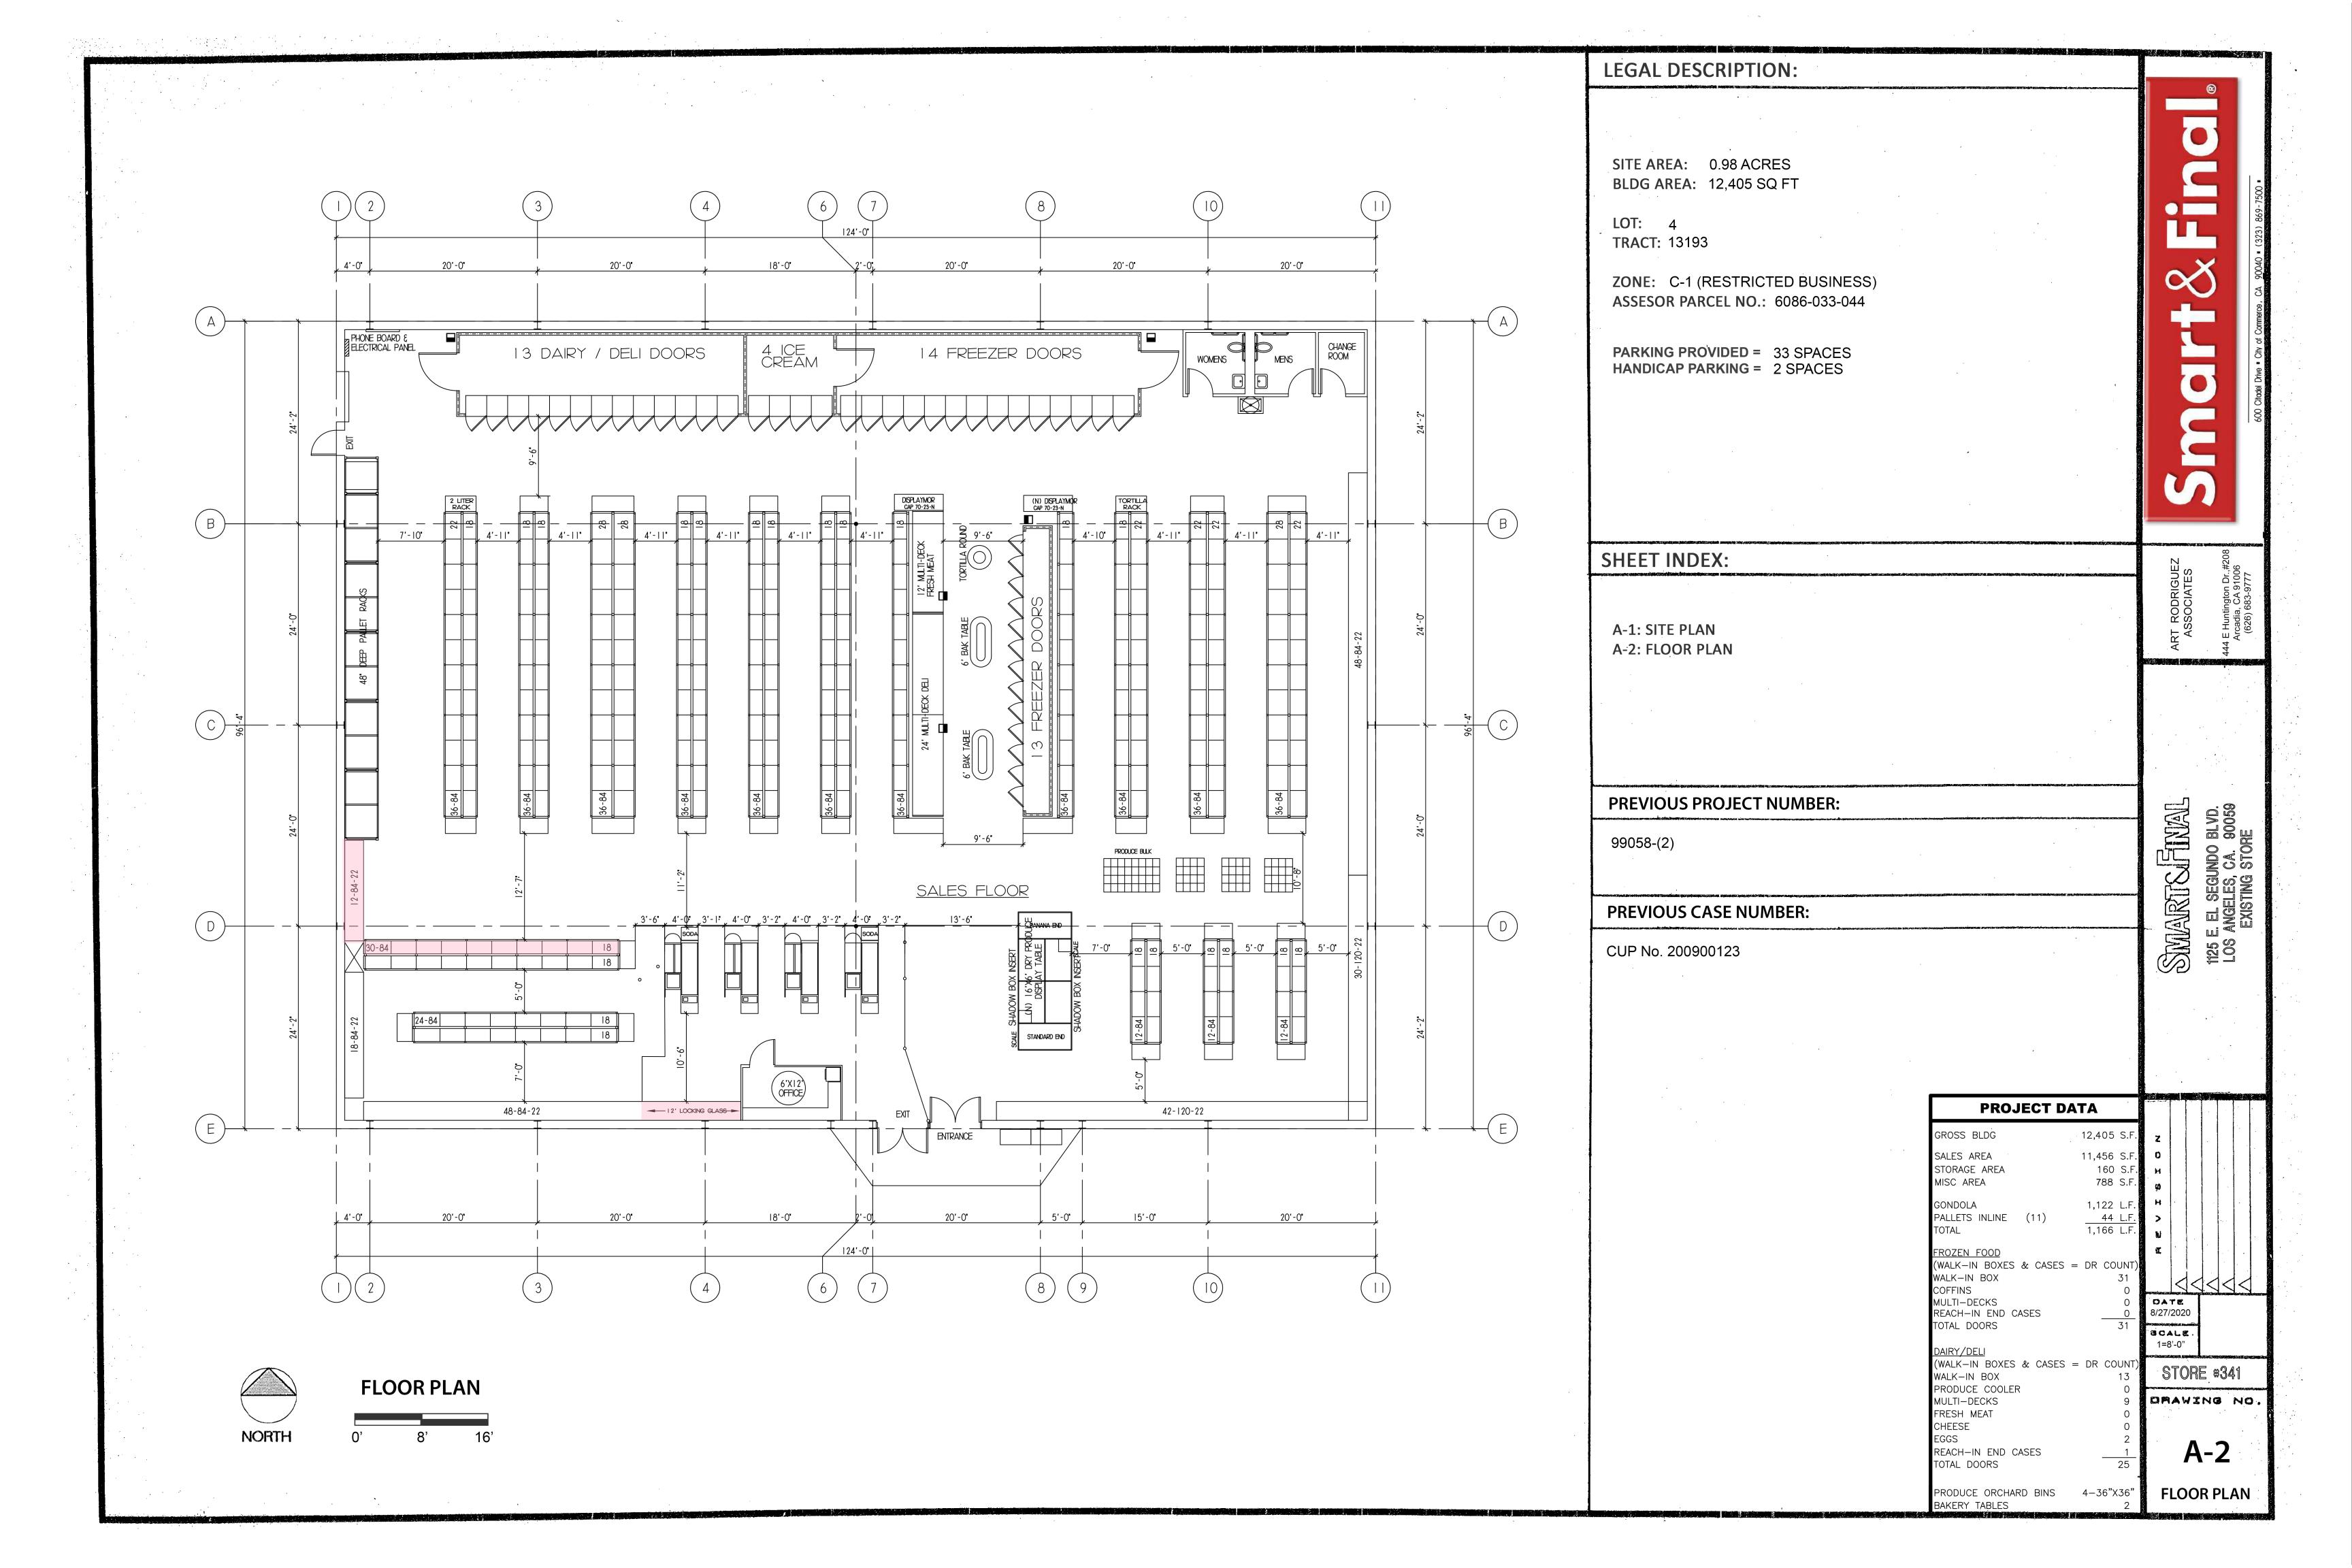

### **B.** Project

This Project will allow the continued sale of a full line of alcoholic beverages for off-site consumption with a Type 21 ABC License at an existing grocery store. The grocery store is approximately 12,400 square-feet in size and is located on the northeastern portion of the Project Site. A parking lot with 33 parking spaces occupies the southern portion of the Project Site. The shelf space allocated to alcoholic beverages is located to the left side of the entrance, past the checkout counters. A condition of Project approval will limit the shelf space allocated to alcoholic beverages to five percent of the total shelf space.

### C. Site Plan

The grocery store is approximately 12,400 square-feet in size and is located on the northeastern portion of the Project Site. A parking lot with 33 parking spaces occupies the southern portion of the Project Site. The site includes existing signage and landscaping. The shelf space allocated to alcoholic beverages is located to the left of the grocery store's entrance, past the checkout counters. In accordance with the conditions of Project approval, the shelf space allocated to alcoholic beverages will be limited to five percent of total shelf space.