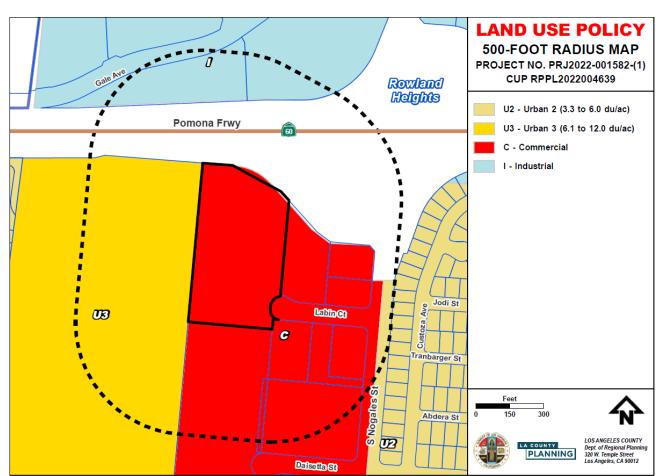

#### SUBJECT PROPERTY AND SURROUNDINGS

The following chart provides property data within a 500-foot radius:

| LOCATION            | ROWLAND HEIGHTS COMMUNITY PLAN LAND USE POLICY                      | ZONING                                                                                                                               | EXISTING USES                                        |
|---------------------|---------------------------------------------------------------------|--------------------------------------------------------------------------------------------------------------------------------------|------------------------------------------------------|
| SUBJECT<br>PROPERTY | C (Commercial)                                                      | C-3-BE                                                                                                                               | Shopping Center                                      |
| NORTH               | I (Industrial)                                                      | M-1.5-BE<br>(Restricted Heavy<br>Manufacturing –<br>Billboard<br>Exclusion)                                                          | SR-60 (Pomona)<br>Freeway, Motel,<br>Shopping Center |
| EAST                | C, U2 (Urban 2 –<br>3.3 to 6.0 dwelling<br>units per gross<br>acre) | C-3-BE, C-3<br>(General<br>Commercial), A-1-<br>6,000 (Light<br>Agricultural – 6,000<br>Square Feet<br>Minimum Required<br>Lot Area) | Commercial,<br>Single-Family<br>Residences           |
| SOUTH               | С                                                                   | C-3-BE                                                                                                                               | Golf Driving Range                                   |

| WEST | U3 (Urban 3 – 6.1 to<br>12.0 dwelling units<br>per gross acre) | Density Multiple<br>Residence – 12<br>Dwelling Units per | Mobile Home<br>Community |
|------|----------------------------------------------------------------|----------------------------------------------------------|--------------------------|
|      |                                                                | Residence – 12                                           | Community                |