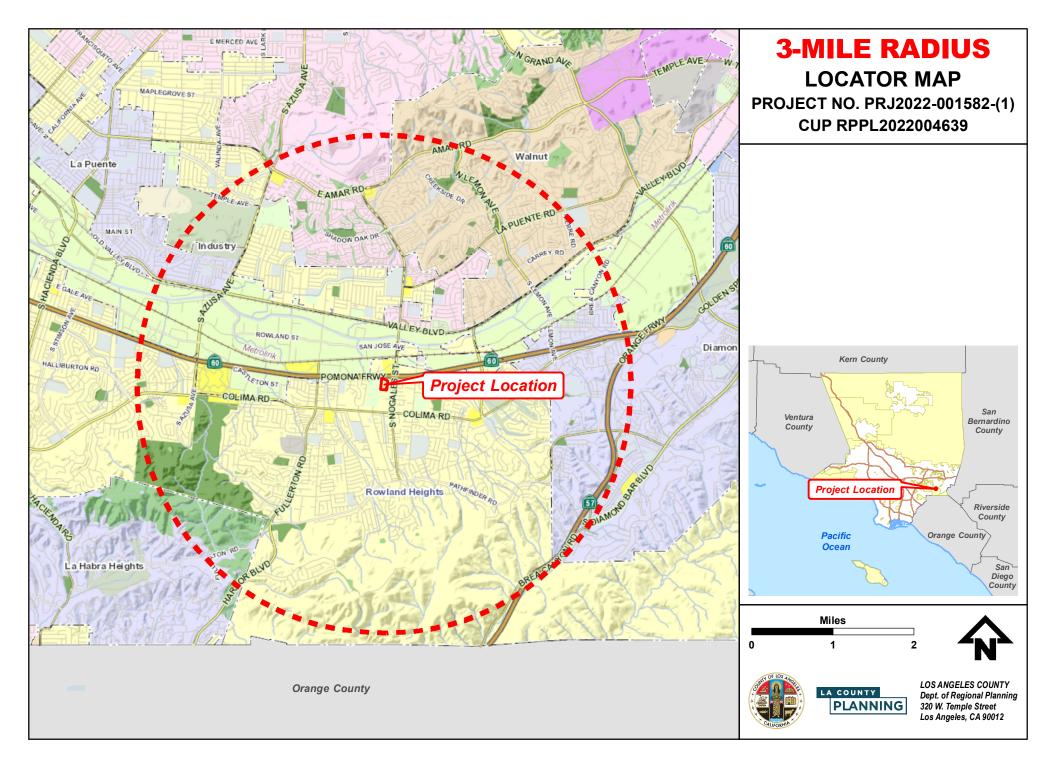

PROJECT LOCATION: 18888 Labin Court, B203, Rowland Heights

OWNER: Rowland Ranch Pearl of the East

APPLICANT: Qizhao Zhao

CASE PLANNER: Steve Mar, Regional Planner

smar@planning.lacounty.gov

### PROJECT NO. PRJ2022-001582-(1) CONDITIONAL USE PERMIT NO. RPPL2022004639

Planning's website. On May 18, 2023, a total of 21 Notices of Public Hearing were mailed to all property owners as identified on the County Assessor's record within a 500-foot radius from the Project Site, as well as 11 notices to those on the courtesy mailing list for the Puente Zoned District and to any additional interested parties.