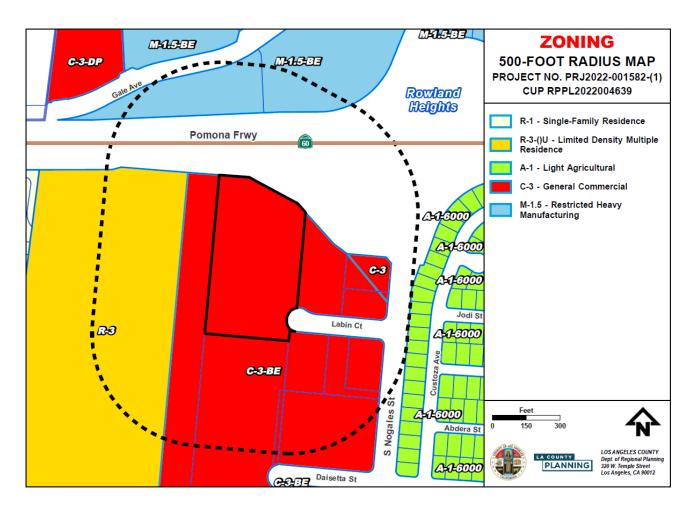

#### 7. SURROUNDING LAND USES AND ZONING

| LOCATION | COMMUNITY PLAN LAND USE POLICY                                      | ZONING                                                                                                                               | EXISTING USES                                        |
|----------|---------------------------------------------------------------------|--------------------------------------------------------------------------------------------------------------------------------------|------------------------------------------------------|
| NORTH    | I (Industrial)                                                      | M-1.5-BE<br>(Restricted Heavy<br>Manufacturing –<br>Billboard<br>Exclusion)                                                          | SR-60 (Pomona)<br>Freeway, Motel,<br>Shopping Center |
| EAST     | C, U2 (Urban 2 –<br>3.3 to 6.0 dwelling<br>units per gross<br>acre) | C-3-BE, C-3<br>(General<br>Commercial), A-1-<br>6,000 (Light<br>Agricultural – 6,000<br>Square Feet<br>Minimum Required<br>Lot Area) | Commercial,<br>Single-Family<br>Residences           |
| SOUTH    | С                                                                   | C-3-BE                                                                                                                               | Golf Driving Range                                   |
| WEST     | U3 (Urban 3 – 6.1 to<br>12.0 dwelling units<br>per gross acre)      | R-3-12U (Limited<br>Density Multiple<br>Residence – 12<br>Dwelling Units per<br>Acre)                                                | Mobile Home<br>Community                             |