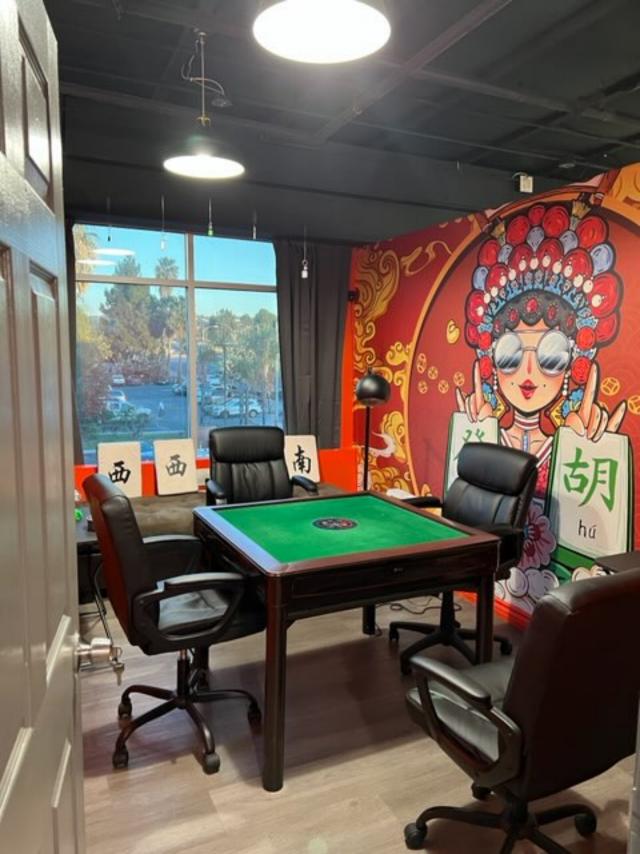

#### B. Project

The applicant, Qizhao Zhao, is requesting a CUP to legally establish the operation of an existing mahjong parlor ("My Player") with up to six (6) game rooms located in a commercial shopping center in the C-3-BE Zone pursuant to Los Angeles County Code Section 22.20.030.C (Land Use Regulations for Commercial Zones). The use most closely related to a mahjong parlor defined under County Code is a card room. Each game room contains one table that can accommodate up to four players. The proposed hours of operation are 3:00 p.m. to 2:00 a.m., seven days a week. No gambling activities are allowed on site.

#### C. Site Plan

The site plan depicts the subject establishment located in a 1,127 square-foot tenant space on the second floor of a multi-tenant shopping center. The entrance to the establishment is oriented towards the shopping center's interior central courtyard. Vehicular access to the property is via a driveway off of Labin Court. The floor plan depicts the establishment's interior layout including six (6) separate game rooms, a service and waiting area, and restrooms.