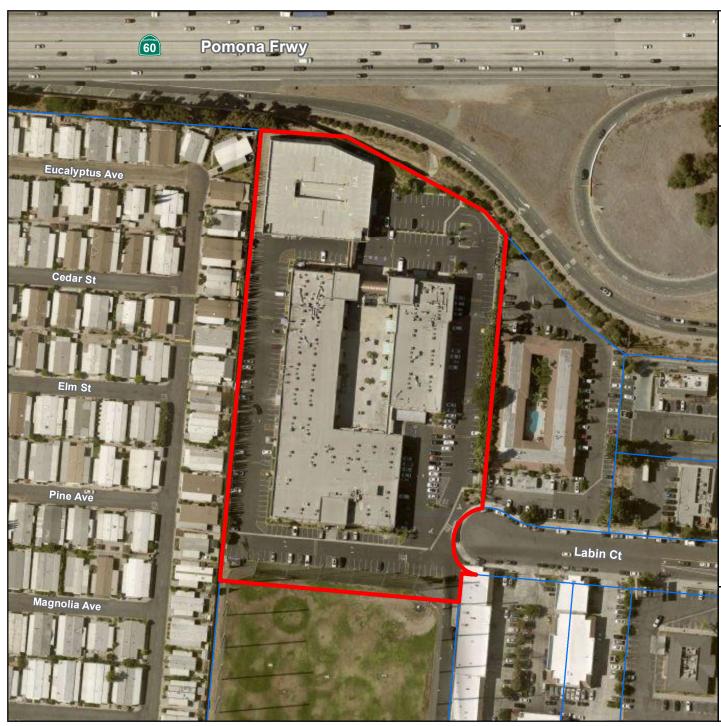

| <b>LOCATION</b> 18888 Labin Court, B203, Rowland Heights |                          | ACCESS<br>via Labin Court                    |  |
|----------------------------------------------------------|--------------------------|----------------------------------------------|--|
| ASSESSORS PARCEL NUMBER(S)<br>8761-011-020               |                          | SITE AREA<br>6.01 Acres                      |  |
| GENERAL PLAN / LOC<br>Rowland Heights Comm               |                          | ZONED DISTRICT Puente                        |  |
| LAND USE DESIGNAT<br>C (Commercial)                      | TION                     | <b>ZONE</b><br>C-3-BE                        |  |
| PROPOSED UNITS<br>N/A                                    | MAX DENSITY/UNITS<br>N/A | COMMUNITY STANDARDS DISTRICT Rowland Heights |  |
| ENVIDONMENTAL DE                                         | TEDMINATION (CEOA)       |                                              |  |

#### A. Existing Site Conditions

The Project Site is 6.01 acres in size and consists of one legal lot. The Project Site is rectangular in shape with flat topography and is developed with a multi-tenant shopping center.

#### B. Site Access

The Project Site is accessible via Labin Court, a X-foot side public street, to the east. Primary access to the Project Site will be via an entrance/exit on Labin Court. There is no secondary access point to the Project Site.