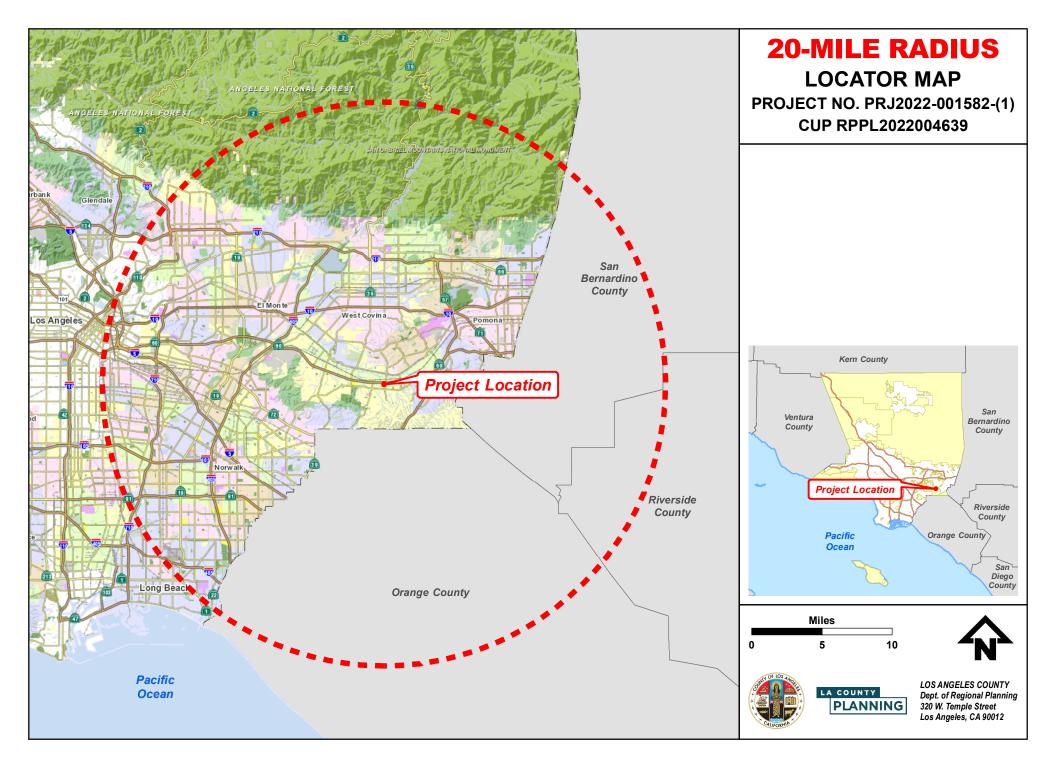

PROJECT LOCATION: 18888 Labin Court, B203, Rowland Heights

OWNER: Rowland Ranch Pearl of the East

APPLICANT: Qizhao Zhao

CASE PLANNER: Steve Mar, Regional Planner

smar@planning.lacounty.gov