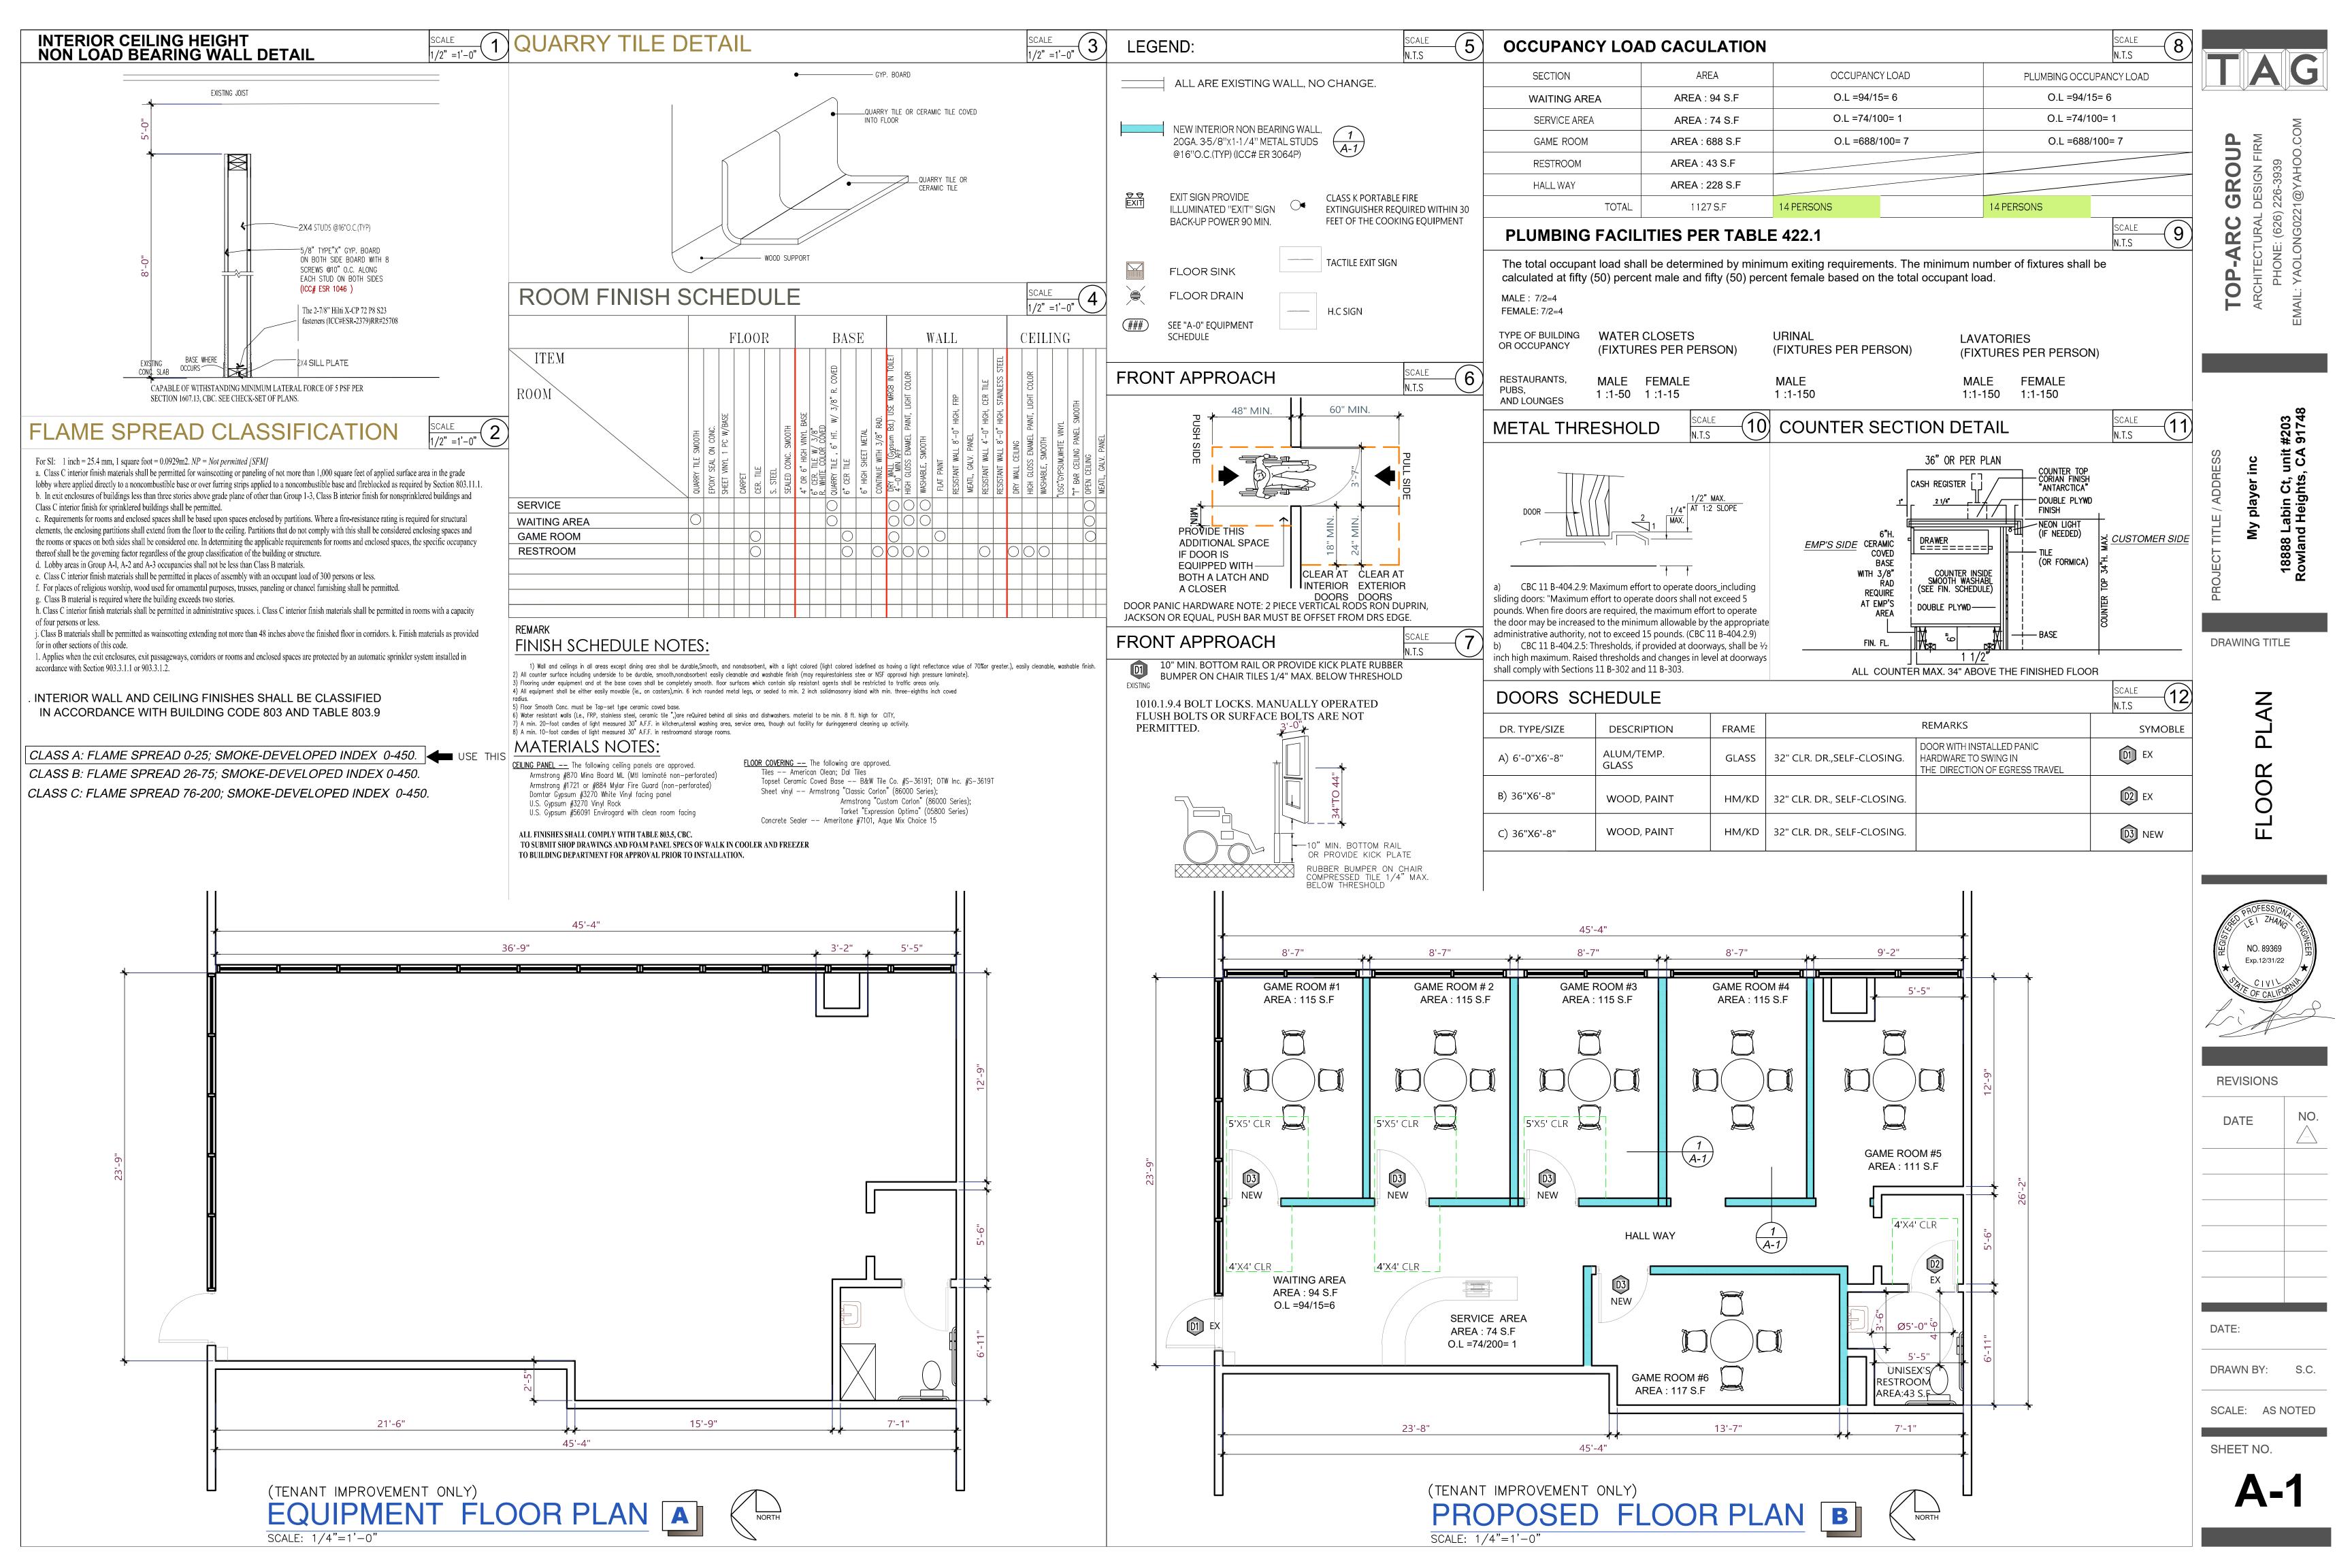

#### B. Project

The applicant, Qizhao Zhao, is requesting a CUP to legally establish the operation of an existing mahjong parlor ("My Player") with up to six (6) game rooms located in a commercial shopping center in the C-3-BE Zone pursuant to Los Angeles County Code Section 22.20.030.C (Land Use Regulations for Commercial Zones). The use most closely related to a mahjong parlor defined under County Code is a card room. Each game room contains one table that can accommodate up to four players. The proposed hours of operation are 3:00 p.m. to 2:00 a.m., seven days a week. No gambling activities are allowed on site.

**VICINITY MAP SCOPE OF WORK** SEPARATE PERMIT

**IMPROVEMENT** BUILDING DEPT. AREA: 1,127 S.F. - NEW NON-BEARING WALL PARTITION - NEW GAMEROOM AND APPROVAL BY THE FIRE DEPT. - NEW ELECTRICAL OUTLET

2. FIRE SPRINKLER SYSTEM IS UNDER SEPARATE SUBMITTAL

#### **PROJECT OVERVIEW**

The applicant, Qizhao Zhao, is requesting a conditional use permit ("CUP") to legally establish the operation of an existing mahijong parlor ("My Player") with up to six (6) game rooms located in a commercial shopping center in the C-3-BE (General Commercial – Billboard Exclusion) Zone pursuant to Los Angeles County Code Section 22.20.030.C (Land Use Regulations for Commercial Zones).

#### C. Site Plan

The site plan depicts the subject establishment located in a 1,127 square-foot tenant space on the second floor of a multi-tenant shopping center. The entrance to the establishment is oriented towards the shopping center's interior central courtyard. Vehicular access to the property is via a driveway off of Labin Court. The floor plan depicts the establishment's interior layout including six (6) separate game rooms, a service and waiting area, and restrooms.

### PROJECT NO. PRJ2022-001582-(1) CONDITIONAL USE PERMIT NO. RPPL2022004639

No. 201500292. Entertainment uses require three parking spaces per 3 occupants. The Project has an occupancy load of 38 persons requiring 13 parking spaces. The shopping center's existing 630 parking spaces can accommodate these 13 parking spaces.

#### **ZONING CODE CONSISTENCY FINDINGS**

- 16. **PERMITTED USE IN ZONE.** The Hearing Officer finds that the Project is consistent with the C-3 zoning classification as recreational uses such as card rooms, a use similar to mahjong parlors, are permitted in such zone with a CUP pursuant to County Code Section 22.20.030.C (Land Use Regulations for Commercial Zones).
- 17. **PARKING.** The Hearing Officer finds that the Project is consistent with the standard identified in County Code Section 22.112.060 (On-Site Parking). Entertainment uses require three parking spaces per 3 occupants. The Project has an occupancy load of 38 persons requiring 13 parking spaces. The shopping center's existing 630 parking spaces can accommodate these 13 parking spaces.

#### PROJECT SITE-SPECIFIC CONDITIONS

- 19. This grant shall authorize the operation of a new mahjong parlor in an existing shopping center.
- 20. No more than six (6) game rooms shall be maintained. No consolidation of rooms is permitted.
- 21. The total occupancy of the establishment shall not exceed 38 persons.
- 22. Hours of operation shall be limited to 3:00 p.m. to 2:00 a.m., seven days a week.
- 23. No alcohol shall be sold, served, or consumed at any time at or within the establishment.
- 24. Any noise associated with or generated from the establishment shall not be audible from the nearest residential uses.
- 25. There shall be no loitering permitted on the premises under the control of the permittee.
- 26. All forms of gambling are prohibited within the establishment.
- 27. The permittee shall comply with all conditions set forth in the attached County Public Health Department letter dated April 4, 2023.