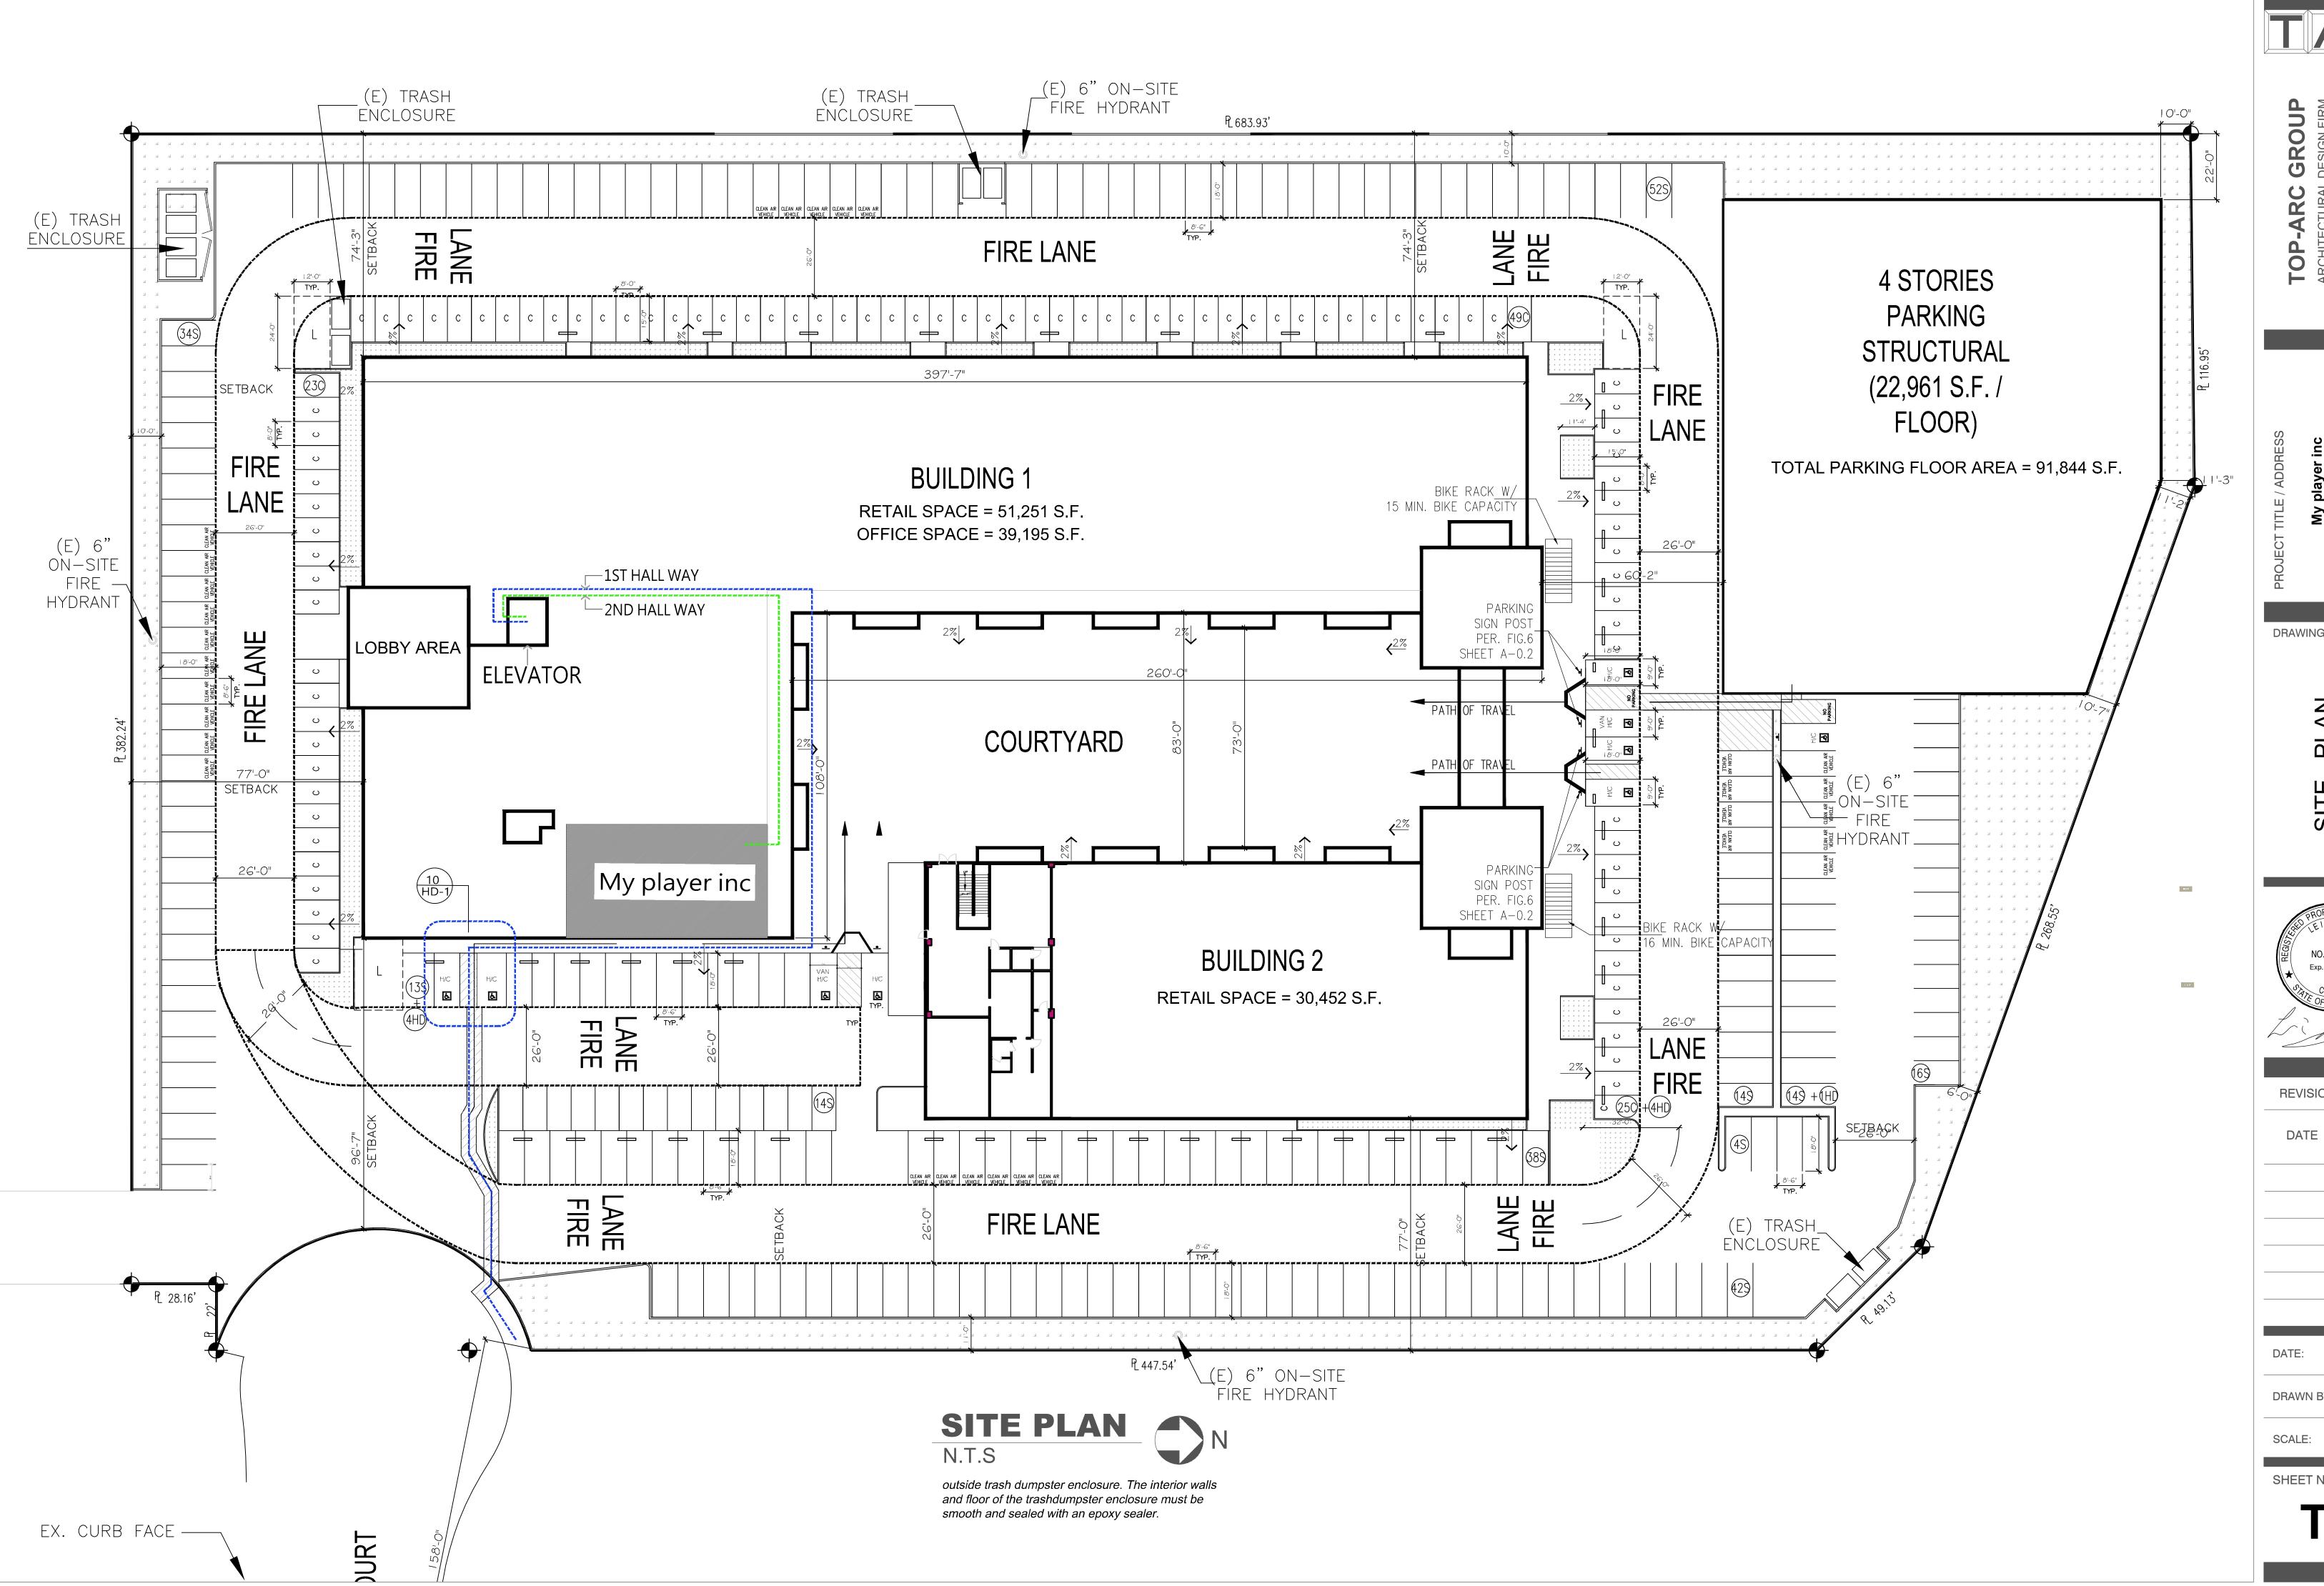

#### C. Site Plan

The site plan depicts the subject establishment located in a 1,127 square-foot tenant space on the second floor of a multi-tenant shopping center. The entrance to the establishment is oriented towards the shopping center's interior central courtyard. Vehicular access to the property is via a driveway off of Labin Court. The floor plan depicts the establishment's interior layout including six (6) separate game rooms, a service and waiting area, and restrooms.

#### D. Parking

The Project Site provides a total of 630 parking spaces (386 surface parking spaces and 244 parking spaces within the parking structure) as approved under Plot Plan

### PROJECT NO. PRJ2022-001582-(1) CONDITIONAL USE PERMIT NO. RPPL2022004639

No. 201500292. Entertainment uses require three parking spaces per 3 occupants. The Project has an occupancy load of 38 persons requiring 13 parking spaces. The shopping center's existing 630 parking spaces can accommodate these 13 parking spaces.