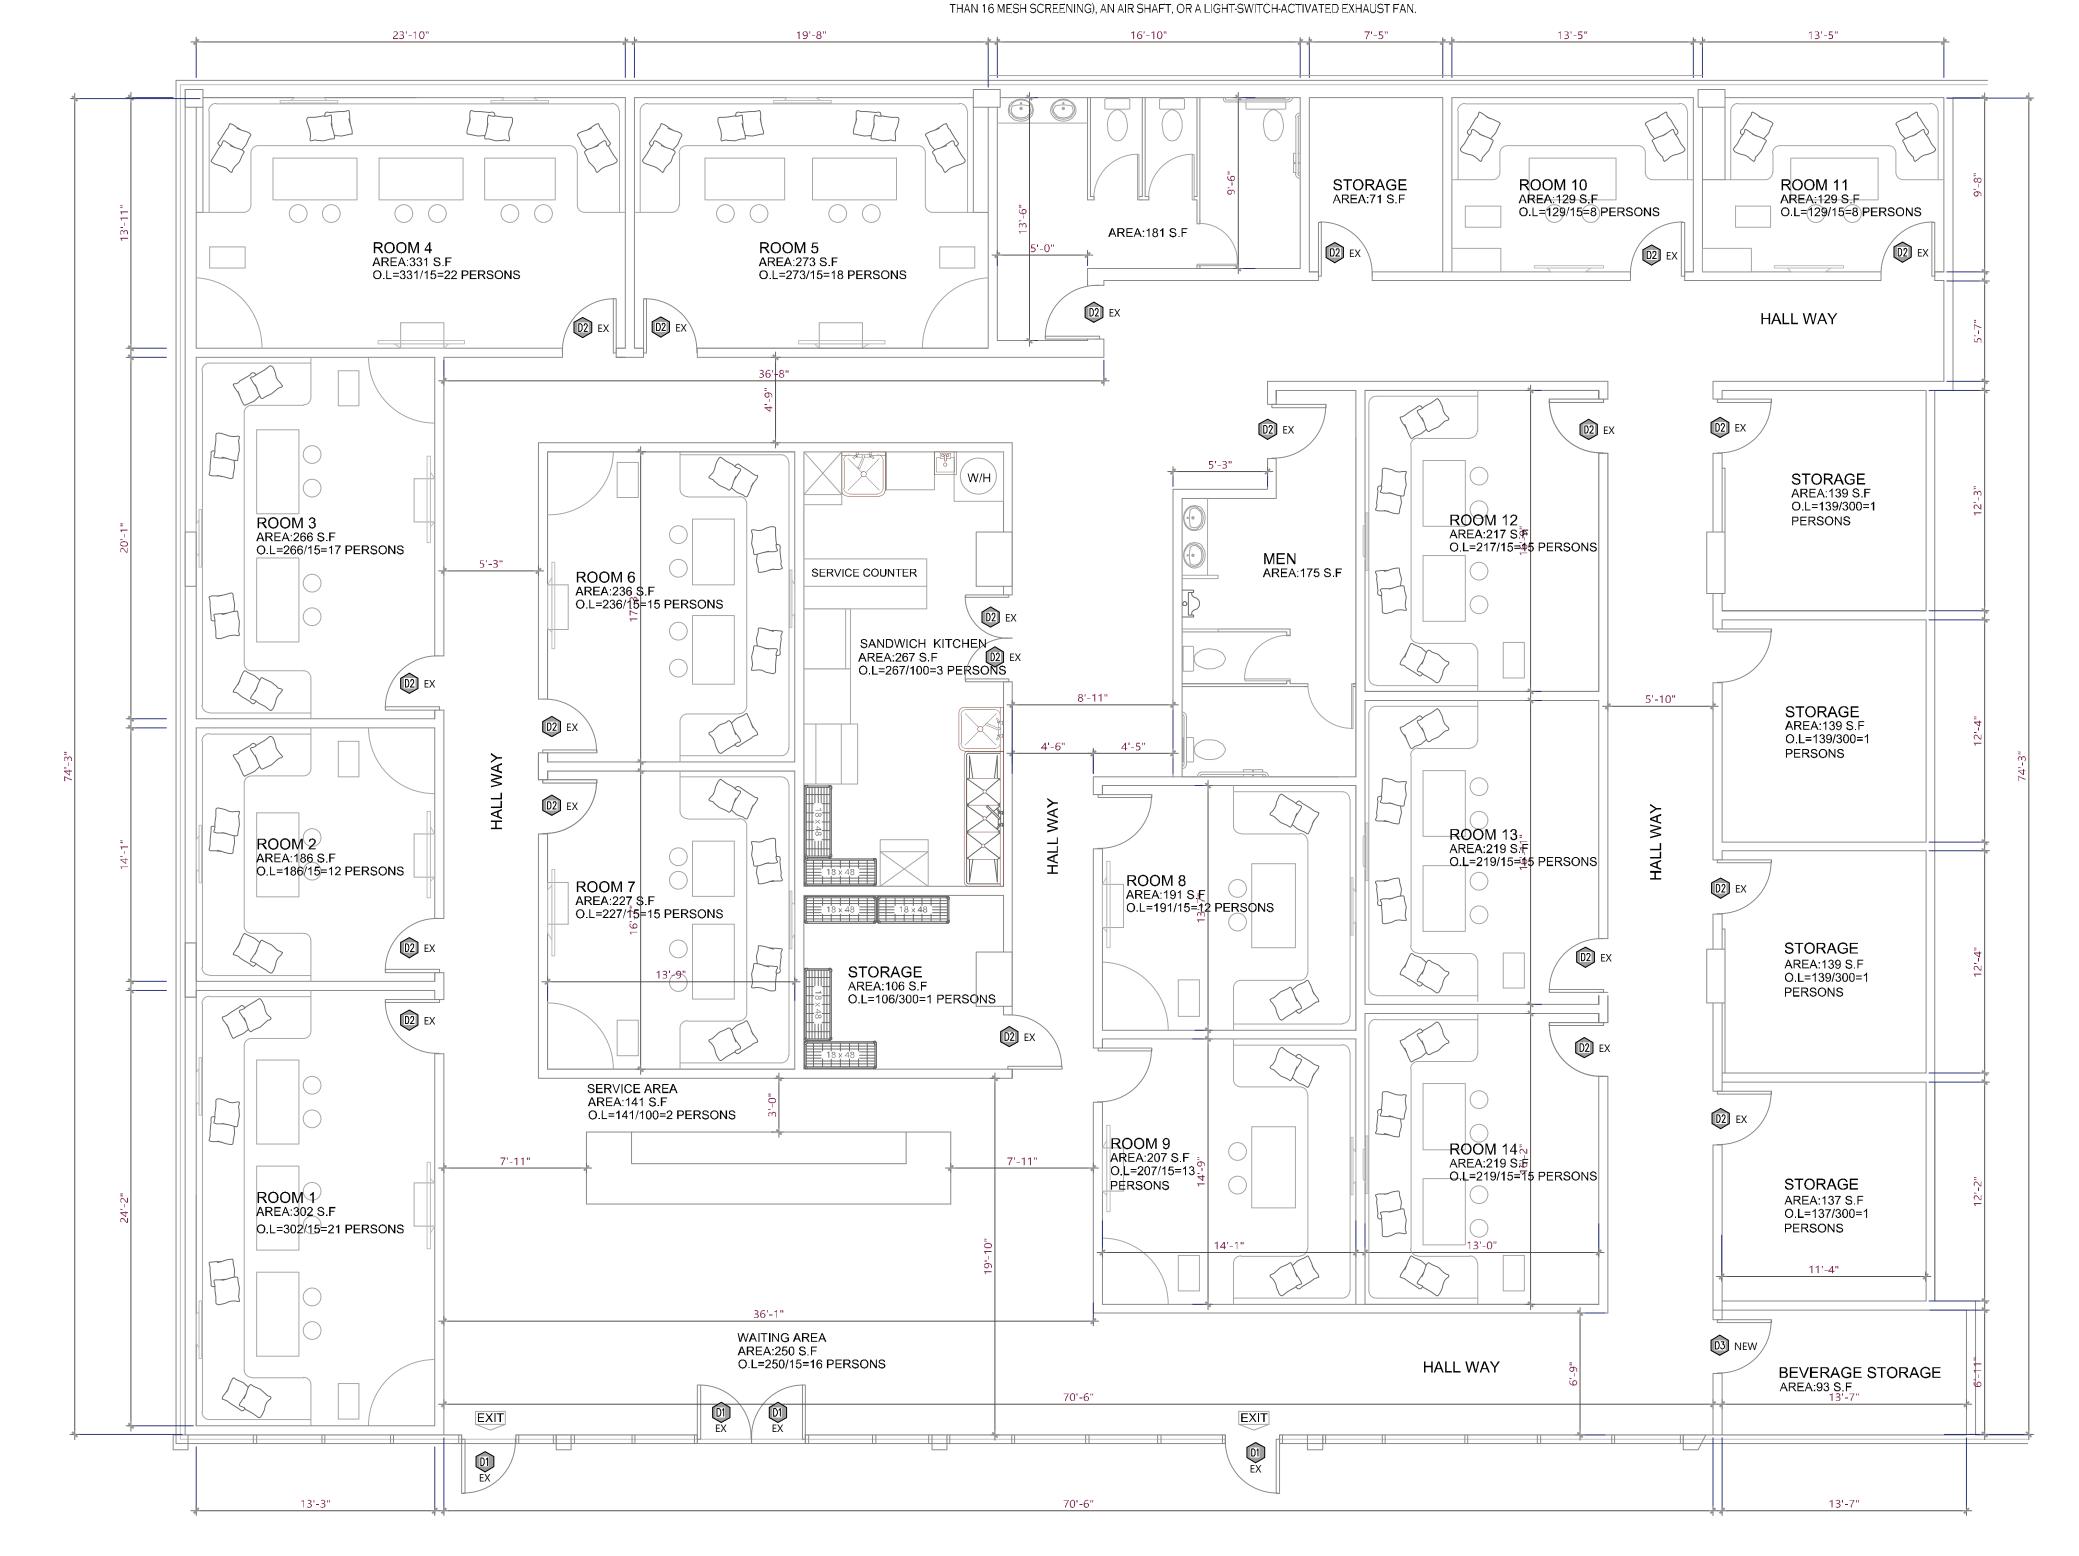

#### C. Site Plan

The site plan depicts the subject establishment located in a 7,180 square-foot tenant space on the second floor of a multi-tenant shopping center. The entrance to the establishment is oriented towards the shopping center's interior central courtyard. Vehicular access to the property is via a driveway off of Labin Court. The floor plan depicts the establishment's interior layout including fourteen (14) karaoke entertainment rooms, storage rooms, restrooms, and a kitchen area for preparing sandwiches, snacks, and other fast food items.