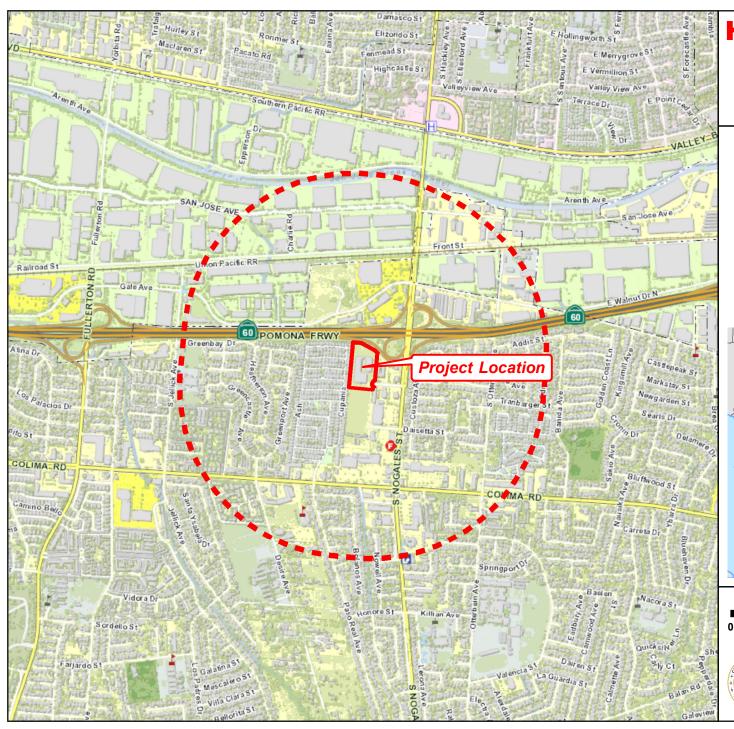

#### SUBJECT PROPERTY AND SURROUNDINGS

The following chart provides property data within a 500-foot radius:

| LOCATION            | COMMUNITY PLAN LAND USE POLICY                                      | ZONING                                                                                                          | EXISTING USES                                        |
|---------------------|---------------------------------------------------------------------|-----------------------------------------------------------------------------------------------------------------|------------------------------------------------------|
| SUBJECT<br>PROPERTY | C (Commercial)                                                      | C-3-BE                                                                                                          | Shopping Center                                      |
| NORTH               | I (Industrial)                                                      | M-1.5-BE<br>(Restricted Heavy<br>Manufacturing –<br>Billboard<br>Exclusion)                                     | SR-60 (Pomona)<br>Freeway, Motel,<br>Shopping Center |
| EAST                | C, U2 (Urban 2 –<br>3.3 to 6.0 dwelling<br>units per gross<br>acre) | C-3-BE, C-3 (General Commercial), A-1- 6,000 (Light Agricultural – 6,000 Square Feet Minimum Required Lot Area) | Commercial,<br>Single-Family<br>Residences           |
| SOUTH               | С                                                                   | C-3-BE                                                                                                          | Golf Driving Range                                   |
| WEST                | U3 (Urban 3 – 6.1 to<br>12.0 dwelling units<br>per gross acre)      | R-3-12U (Limited<br>Density Multiple<br>Residence – 12<br>Dwelling Units per<br>Acre)                           | Mobile Home<br>Community                             |

#### 7. SURROUNDING LAND USES AND ZONING

| LOCATION | COMMUNITY PLAN LAND USE POLICY                                   | ZONING                                                                                                                   | EXISTING USES                                        |
|----------|------------------------------------------------------------------|--------------------------------------------------------------------------------------------------------------------------|------------------------------------------------------|
| NORTH    | I (Industrial)                                                   | M-1.5-BE<br>(Restricted Heavy<br>Manufacturing -<br>Billboard<br>Exclusion)                                              | SR-60 (Pomona)<br>Freeway, Motel,<br>Shopping Center |
| EAST     | C, U2 (Urban 2 - 3.3<br>to 6.0 dwelling units<br>per gross acre) | C-3-BE, C-3<br>(General<br>Commercial), A-1-<br>6,000 (Light<br>Agricultural - 6,000<br>square feet<br>Minimum Lot Area) | Commercial,<br>Single-Family<br>Residences           |
| SOUTH    | С                                                                | C-3-BE                                                                                                                   | Golf Driving Range                                   |
| WEST     | U3 (Urban 3 - 6.1 to<br>12.0 dwelling units<br>per gross acre)   | R-3-12U (Limited<br>Density Multiple<br>Residence - 12<br>Dwelling Units per<br>Acre)                                    | Mobile Home<br>Community                             |