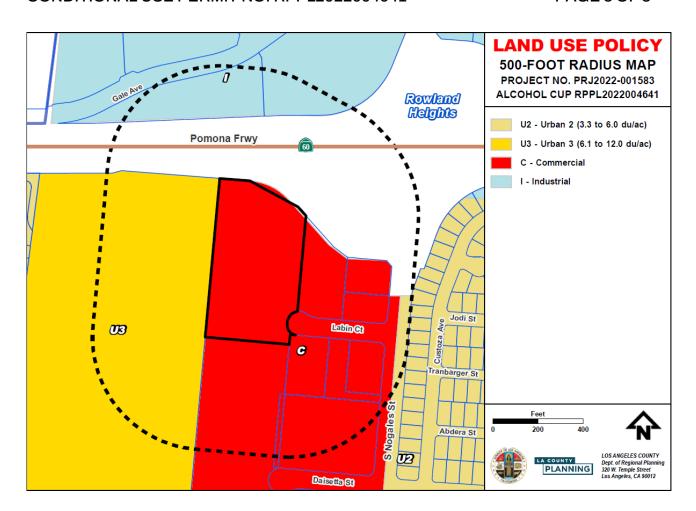

#### SUBJECT PROPERTY AND SURROUNDINGS

The following chart provides property data within a 500-foot radius:

| LOCATION            | COMMUNITY PLAN LAND USE POLICY                                      | ZONING                                                                                                          | EXISTING USES                                        |
|---------------------|---------------------------------------------------------------------|-----------------------------------------------------------------------------------------------------------------|------------------------------------------------------|
| SUBJECT<br>PROPERTY | C (Commercial)                                                      | C-3-BE                                                                                                          | Shopping Center                                      |
| NORTH               | I (Industrial)                                                      | M-1.5-BE<br>(Restricted Heavy<br>Manufacturing –<br>Billboard<br>Exclusion)                                     | SR-60 (Pomona)<br>Freeway, Motel,<br>Shopping Center |
| EAST                | C, U2 (Urban 2 –<br>3.3 to 6.0 dwelling<br>units per gross<br>acre) | C-3-BE, C-3 (General Commercial), A-1- 6,000 (Light Agricultural – 6,000 Square Feet Minimum Required Lot Area) | Commercial,<br>Single-Family<br>Residences           |
| SOUTH               | С                                                                   | C-3-BE                                                                                                          | Golf Driving Range                                   |
| WEST                | U3 (Urban 3 – 6.1 to<br>12.0 dwelling units<br>per gross acre)      | R-3-12U (Limited<br>Density Multiple<br>Residence – 12<br>Dwelling Units per<br>Acre)                           | Mobile Home<br>Community                             |

#### 7. SURROUNDING LAND USES AND ZONING

| LOCATION | COMMUNITY PLAN LAND USE POLICY                                   | ZONING                                                                                                                   | EXISTING USES                                        |
|----------|------------------------------------------------------------------|--------------------------------------------------------------------------------------------------------------------------|------------------------------------------------------|
| NORTH    | I (Industrial)                                                   | M-1.5-BE<br>(Restricted Heavy<br>Manufacturing -<br>Billboard<br>Exclusion)                                              | SR-60 (Pomona)<br>Freeway, Motel,<br>Shopping Center |
| EAST     | C, U2 (Urban 2 - 3.3<br>to 6.0 dwelling units<br>per gross acre) | C-3-BE, C-3<br>(General<br>Commercial), A-1-<br>6,000 (Light<br>Agricultural - 6,000<br>square feet<br>Minimum Lot Area) | Commercial,<br>Single-Family<br>Residences           |
| SOUTH    | С                                                                | C-3-BE                                                                                                                   | Golf Driving Range                                   |
| WEST     | U3 (Urban 3 - 6.1 to<br>12.0 dwelling units<br>per gross acre)   | R-3-12U (Limited<br>Density Multiple<br>Residence - 12<br>Dwelling Units per<br>Acre)                                    | Mobile Home<br>Community                             |