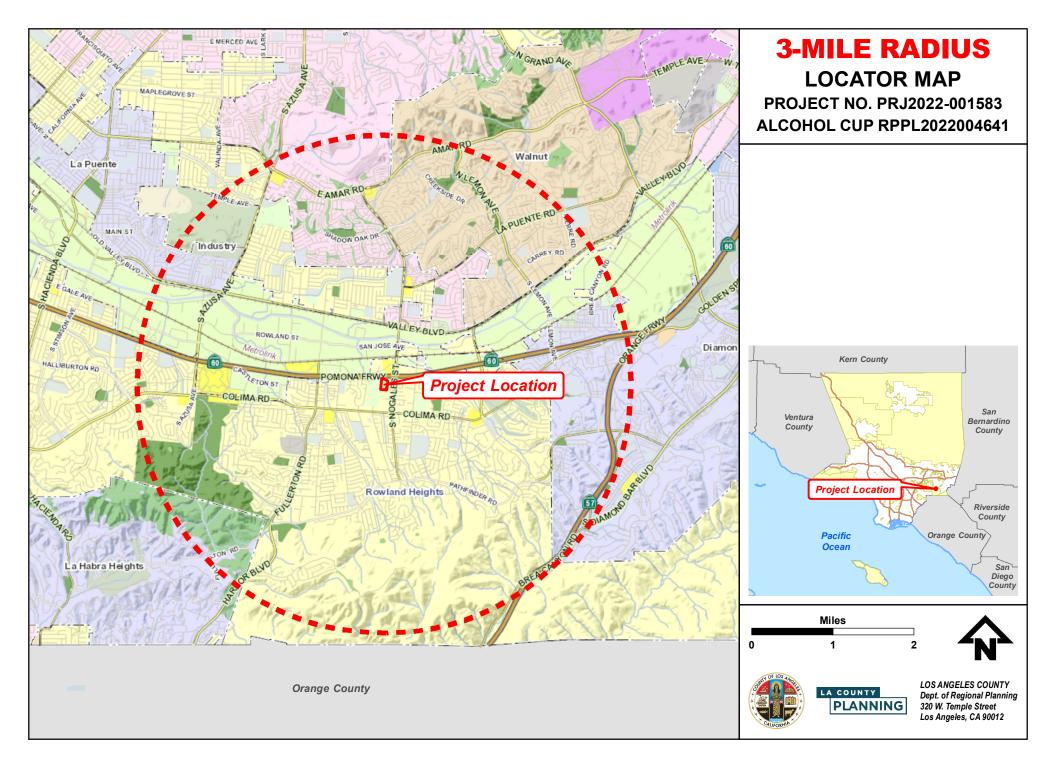

PROJECT LOCATION: 18888 Labin Court, C201, Rowland Heights

OWNER: Rowland Ranch Pearl of the East

APPLICANT: Bobby Liu

CASE PLANNER: Steve Mar, Regional Planner

smar@planning.lacounty.gov

#### SUBJECT PROPERTY AND SURROUNDINGS

The following chart provides property data within a 500-foot radius:

| LOCATION            | COMMUNITY PLAN LAND USE POLICY                                      | ZONING                                                                                                          | EXISTING USES                                        |
|---------------------|---------------------------------------------------------------------|-----------------------------------------------------------------------------------------------------------------|------------------------------------------------------|
| SUBJECT<br>PROPERTY | C (Commercial)                                                      | C-3-BE                                                                                                          | Shopping Center                                      |
| NORTH               | I (Industrial)                                                      | M-1.5-BE<br>(Restricted Heavy<br>Manufacturing –<br>Billboard<br>Exclusion)                                     | SR-60 (Pomona)<br>Freeway, Motel,<br>Shopping Center |
| EAST                | C, U2 (Urban 2 –<br>3.3 to 6.0 dwelling<br>units per gross<br>acre) | C-3-BE, C-3 (General Commercial), A-1- 6,000 (Light Agricultural – 6,000 Square Feet Minimum Required Lot Area) | Commercial,<br>Single-Family<br>Residences           |
| SOUTH               | С                                                                   | C-3-BE                                                                                                          | Golf Driving Range                                   |
| WEST                | U3 (Urban 3 – 6.1 to<br>12.0 dwelling units<br>per gross acre)      | R-3-12U (Limited<br>Density Multiple<br>Residence – 12<br>Dwelling Units per<br>Acre)                           | Mobile Home<br>Community                             |