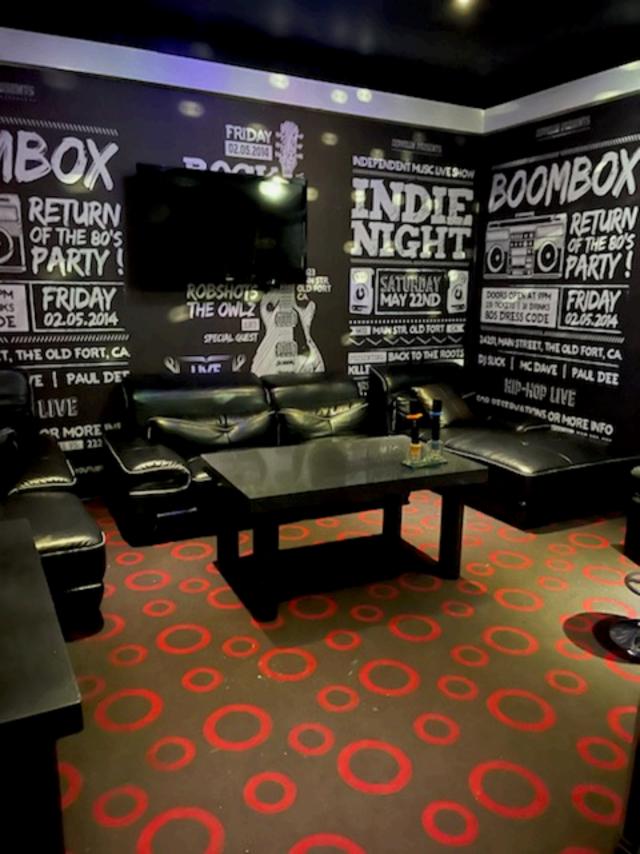

#### B. Project

The applicant is requesting a CUP to authorize the continued operation of an existing karaoke center ("LA Melody") with fourteen (14) entertainment rooms, and new sale of beer and wine for on-site consumption ("Project") located in a commercial shopping center in the C-3-BE (General Commercial – Billboard Exclusion) Zone pursuant to Los Angeles County Code Section 22.20.030.C (Land Use Regulations for Commercial Zones).

#### C. Site Plan

The site plan depicts the subject establishment located in a 7,180 square-foot tenant space on the second floor of a multi-tenant shopping center. The entrance to the establishment is oriented towards the shopping center's interior central courtyard. Vehicular access to the property is via a driveway off of Labin Court. The floor plan depicts the establishment's interior layout including fourteen (14) karaoke entertainment rooms, storage rooms, restrooms, and a kitchen area for preparing sandwiches, snacks, and other fast food items.