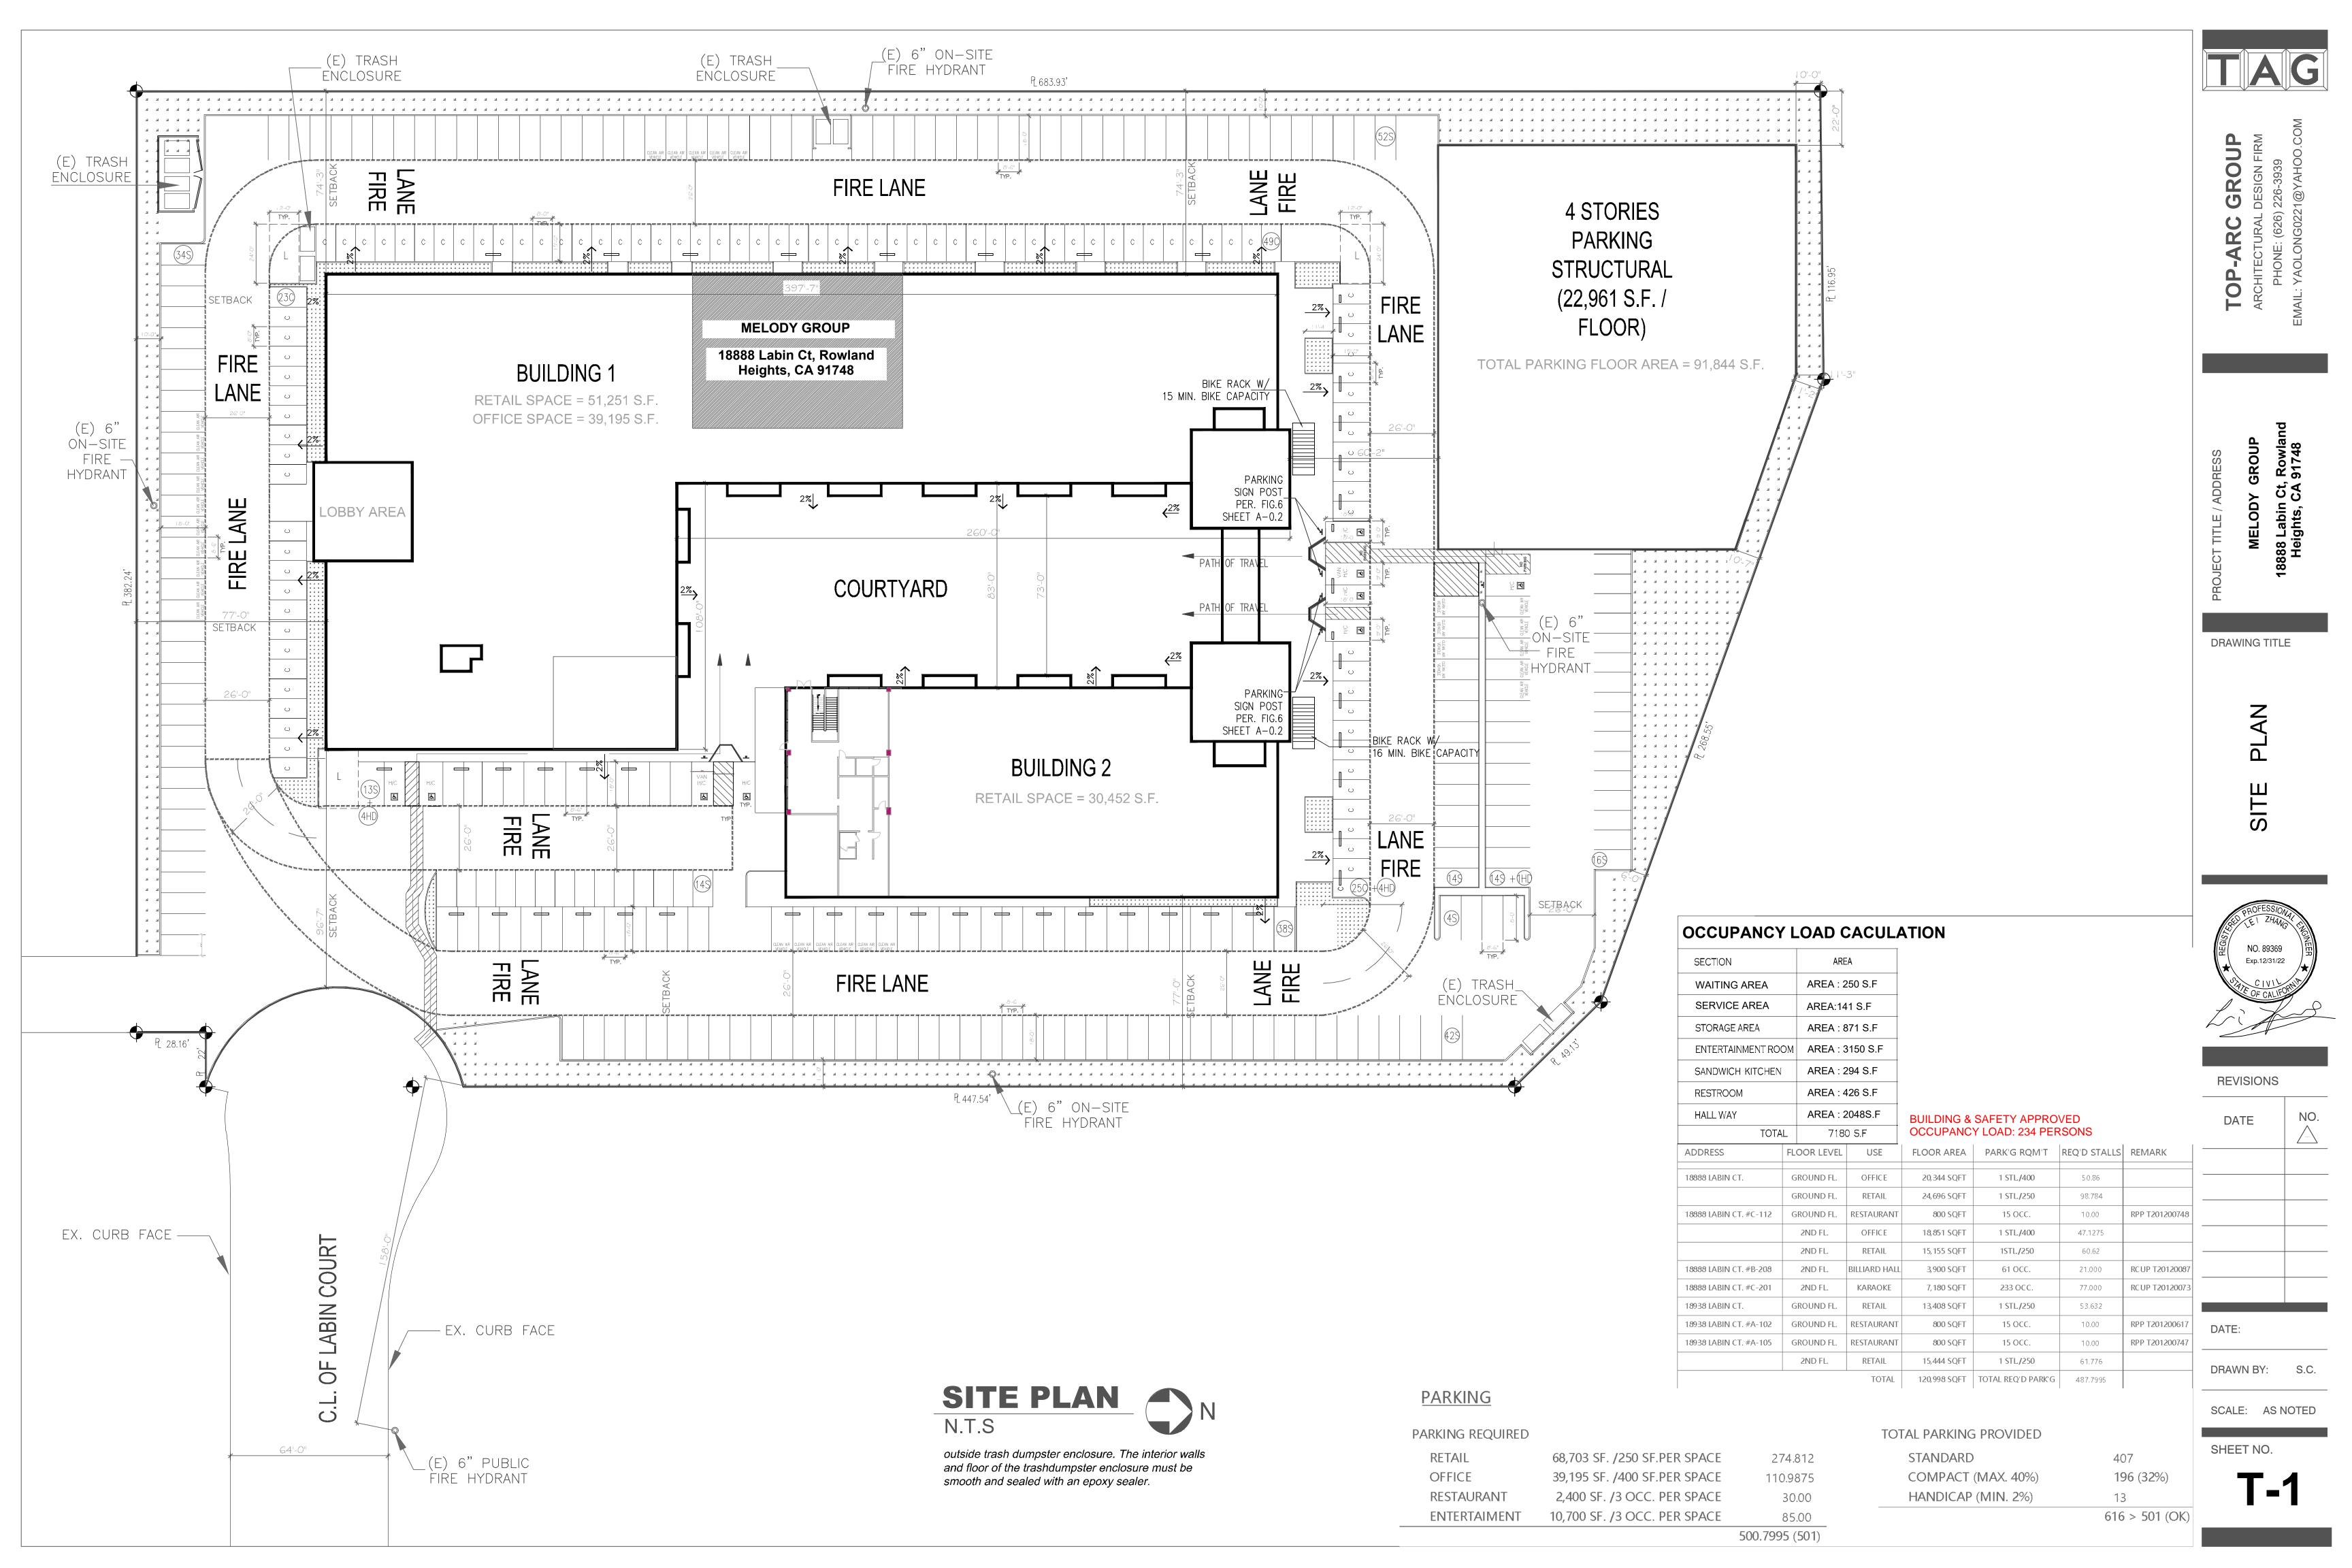

#### A. Existing Site Conditions

The Project Site is 6.01 acres in size and consists of one legal lot. The Project Site is rectangular in shape with flat topography and is developed with a multi-tenant shopping center.

#### B. Site Access

The Project Site is accessible via Labin Court to the east. Primary access to the Project Site will be via an entrance/exit on Labin Court. There is no secondary access point to the Project Site.

#### C. Site Plan

The site plan depicts the subject establishment located in a 7,180 square-foot tenant space on the second floor of a multi-tenant shopping center. The entrance to the establishment is oriented towards the shopping center's interior central courtyard. Vehicular access to the property is via a driveway off of Labin Court. The floor plan depicts the establishment's interior layout including fourteen (14) karaoke entertainment rooms, storage rooms, restrooms, and a kitchen area for preparing sandwiches, snacks, and other fast food items.

#### D. Parking

The Project Site provides a total of 630 parking spaces (386 surface parking spaces and 244 parking spaces within the parking structure) as approved under Plot Plan

No. 201500292. Entertainment uses require three parking spaces per 3 occupants. The Project has an occupancy load of 234 persons requiring 78 parking spaces. The shopping center's existing 630 parking spaces can accommodate these 78 parking spaces.