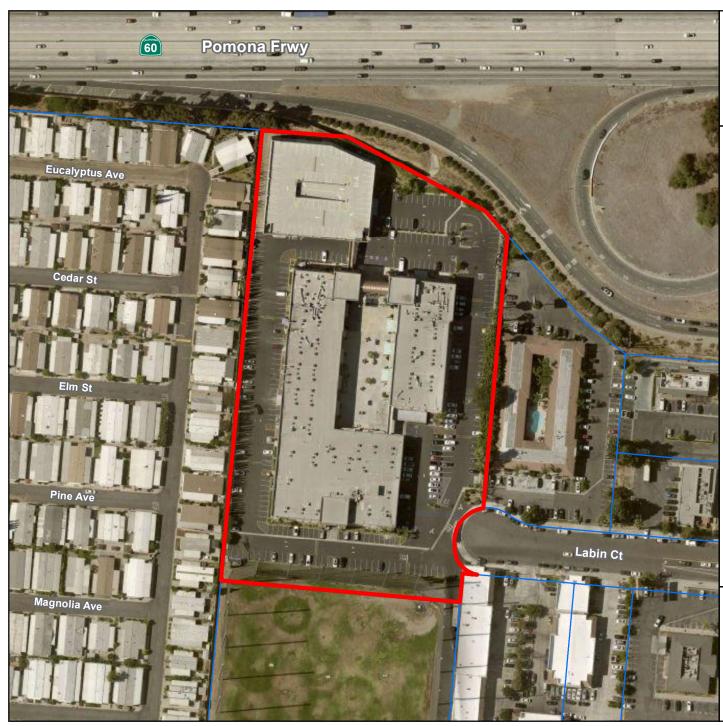

#### A. Existing Site Conditions

The Project Site is 6.01 acres in size and consists of one legal lot. The Project Site is rectangular in shape with flat topography and is developed with a multi-tenant shopping center.

#### B. Site Access

The Project Site is accessible via Labin Court to the east. Primary access to the Project Site will be via an entrance/exit on Labin Court. There is no secondary access point to the Project Site.

#### C. Site Plan

The site plan depicts the subject establishment located in a 7,180 square-foot tenant space on the second floor of a multi-tenant shopping center. The entrance to the establishment is oriented towards the shopping center's interior central courtyard. Vehicular access to the property is via a driveway off of Labin Court. The floor plan depicts the establishment's interior layout including fourteen (14) karaoke entertainment rooms, storage rooms, restrooms, and a kitchen area for preparing sandwiches, snacks, and other fast food items.

#### D. Parking

The Project Site provides a total of 630 parking spaces (386 surface parking spaces and 244 parking spaces within the parking structure) as approved under Plot Plan

No. 201500292. Entertainment uses require three parking spaces per 3 occupants. The Project has an occupancy load of 234 persons requiring 78 parking spaces. The shopping center's existing 630 parking spaces can accommodate these 78 parking spaces.