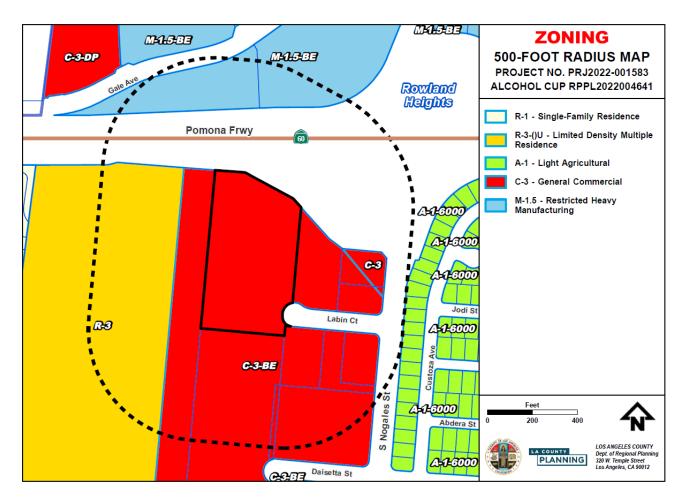

# A. Zoning History

| ORDINANCE NO. | ZONING                                                                                 | DATE OF ADOPTION |
|---------------|----------------------------------------------------------------------------------------|------------------|
| 5122          | A1-10,000 (Light<br>Agricultural – 10,000<br>Square Feet Minimum<br>Required Lot Area) | 5/25/1948        |
| 8841          | C-3                                                                                    | 5/11/1965        |
| 12143         | C-3-BE                                                                                 | 5/25/1980        |

#### 7. SURROUNDING LAND USES AND ZONING

| LOCATION | COMMUNITY PLAN LAND USE POLICY                                   | ZONING                                                                                                                   | EXISTING USES                                        |
|----------|------------------------------------------------------------------|--------------------------------------------------------------------------------------------------------------------------|------------------------------------------------------|
| NORTH    | I (Industrial)                                                   | M-1.5-BE<br>(Restricted Heavy<br>Manufacturing -<br>Billboard<br>Exclusion)                                              | SR-60 (Pomona)<br>Freeway, Motel,<br>Shopping Center |
| EAST     | C, U2 (Urban 2 - 3.3<br>to 6.0 dwelling units<br>per gross acre) | C-3-BE, C-3<br>(General<br>Commercial), A-1-<br>6,000 (Light<br>Agricultural - 6,000<br>square feet<br>Minimum Lot Area) | Commercial,<br>Single-Family<br>Residences           |
| SOUTH    | С                                                                | C-3-BE                                                                                                                   | Golf Driving Range                                   |
| WEST     | U3 (Urban 3 - 6.1 to<br>12.0 dwelling units<br>per gross acre)   | R-3-12U (Limited<br>Density Multiple<br>Residence - 12<br>Dwelling Units per<br>Acre)                                    | Mobile Home<br>Community                             |