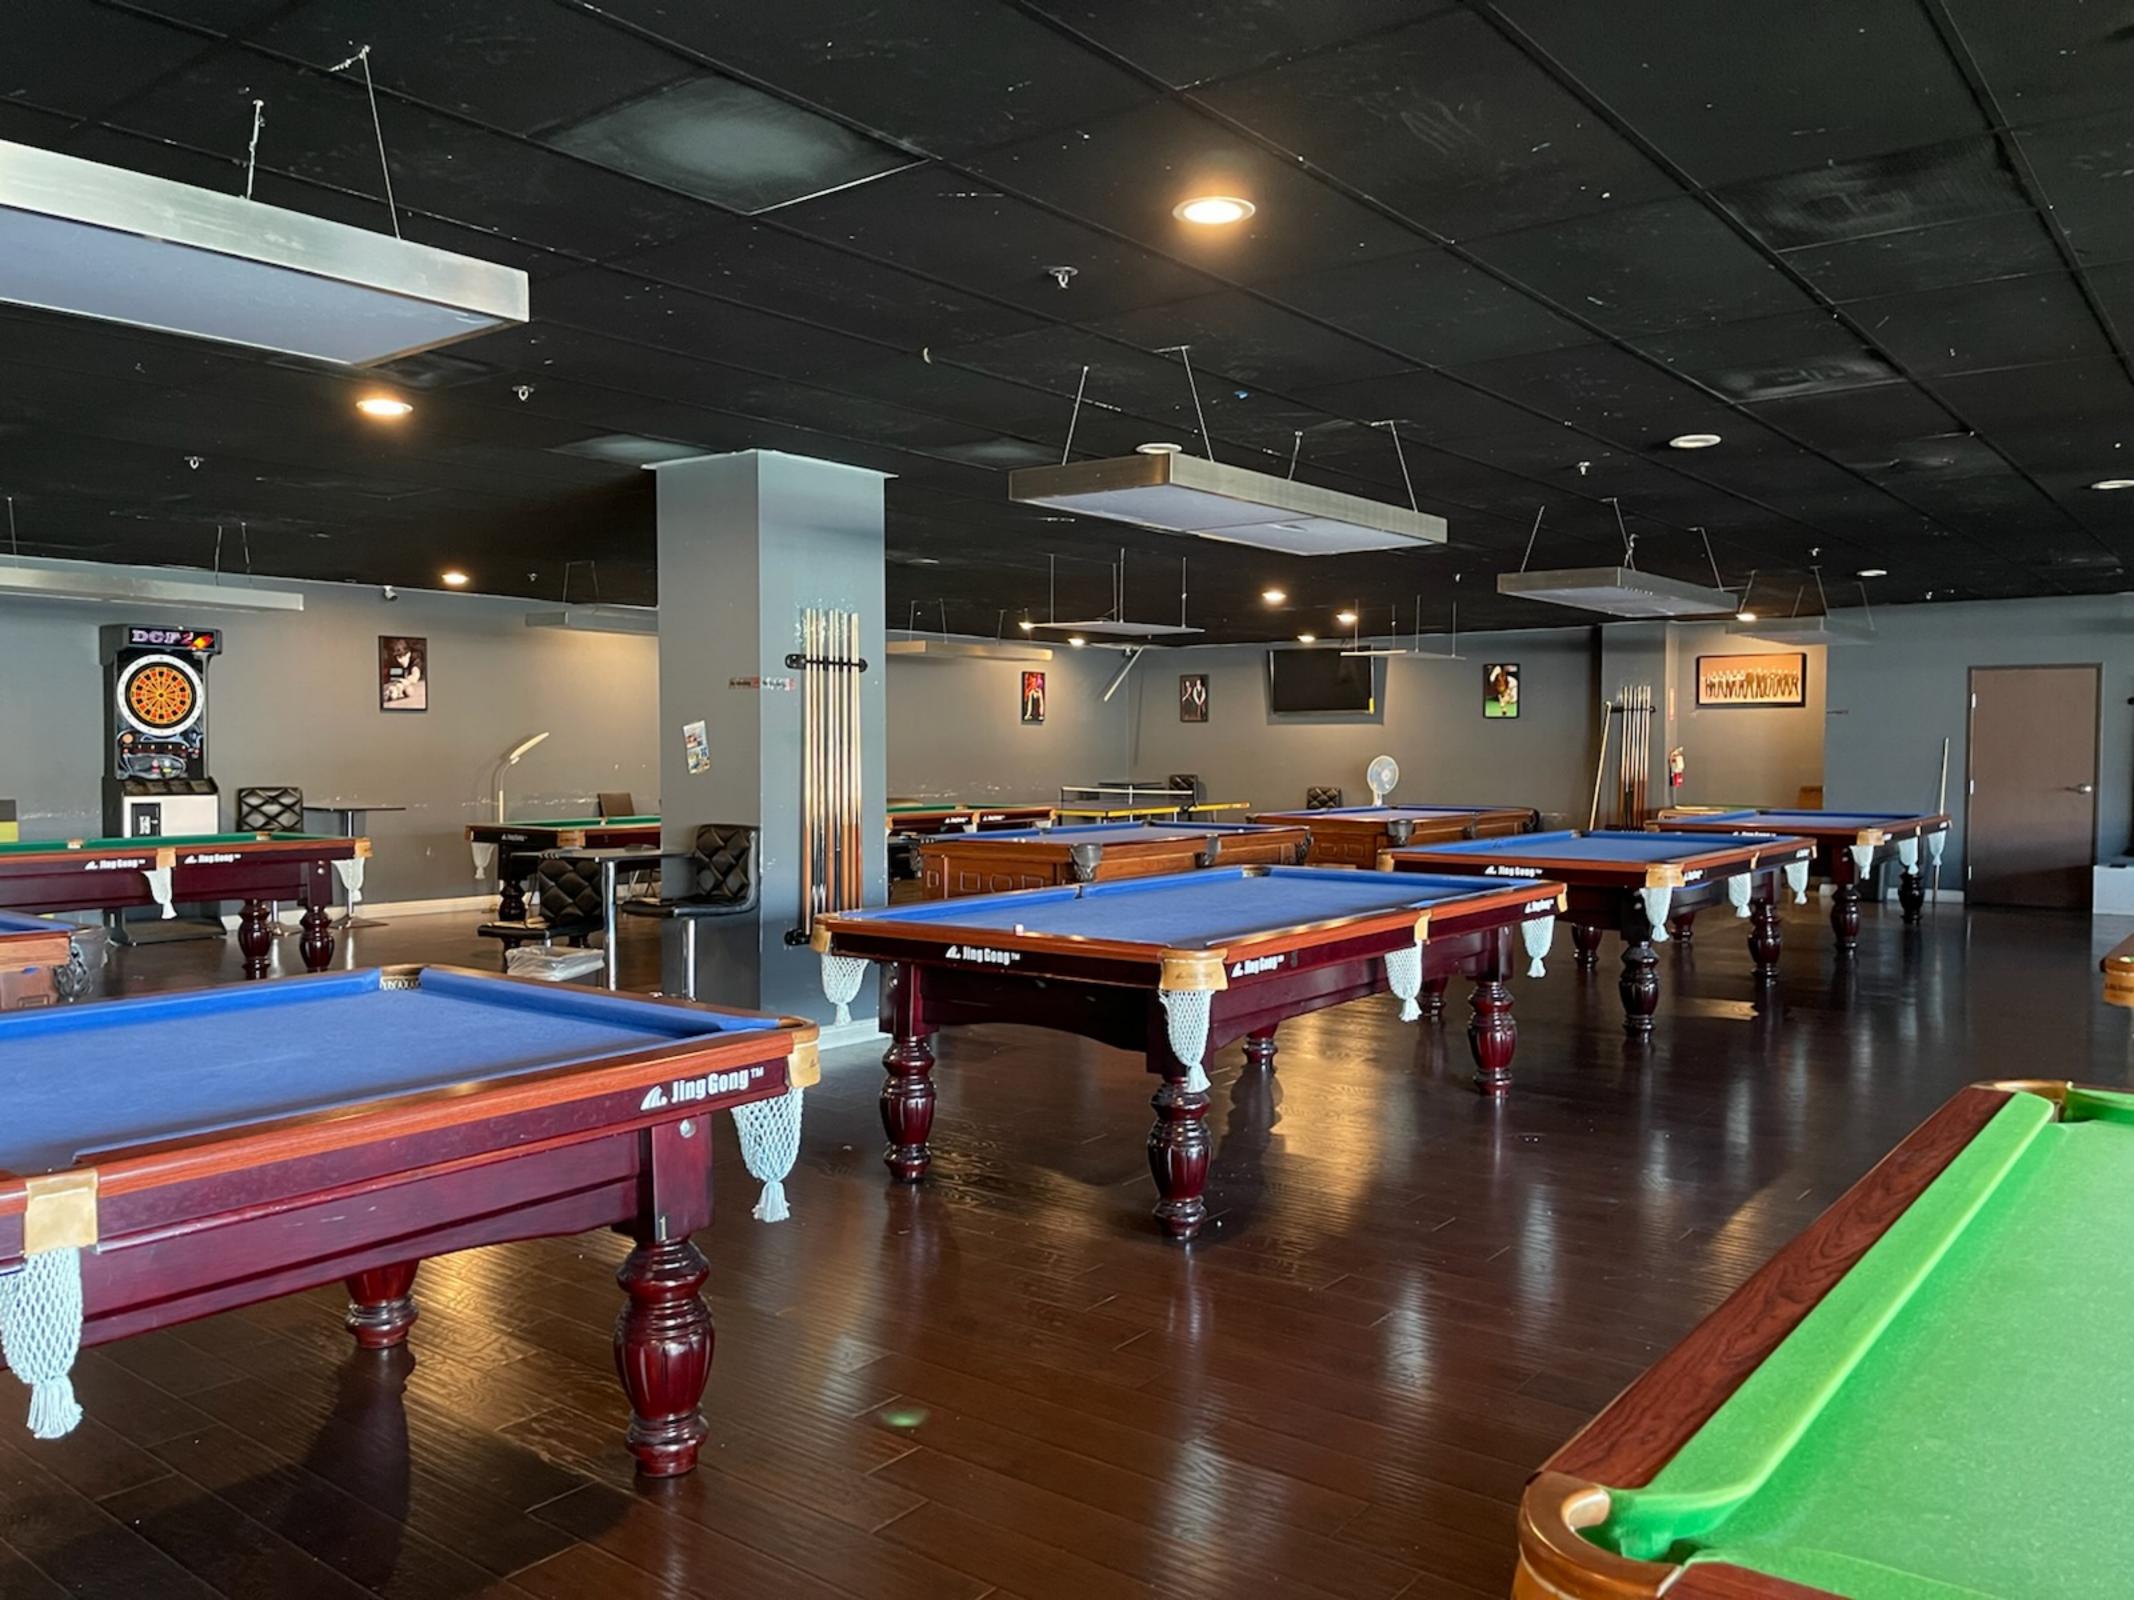

#### **B.** Project

The applicant is requesting a CUP to authorize the continued operation of an existing 3,900-square foot billiards hall ("Era Billiards Club") with new on-site beer and wine sales located in a commercial shopping center in the C-3-BE Zone pursuant to Los Angeles County Code Section 22.20.030.C (Land Use Regulations for Commercial Zones).

#### C. Site Plan

The site plan depicts the Project Site located in a 3,900-square foot tenant space on the second floor of a multi-tenant shopping center. The entrance to the establishment is oriented towards the shopping center's interior central courtyard. Vehicular access to the property is via a driveway off of Labin Court. The floor plan depicts the establishment's interior layout including ten (10) pool tables, a kitchen area, a storage room, and restrooms.

#### D. Parking

The Project Site provides a total of 630 parking spaces (386 surface parking spaces and 244 parking spaces within the parking structure) as approved under Plot Plan No. 201500292. Entertainment uses require three parking spaces per 3 occupants. The Project proposes one additional pool table (ten pool tables total) than what was previously approved under CUP No. 201200087. The County Department of Public