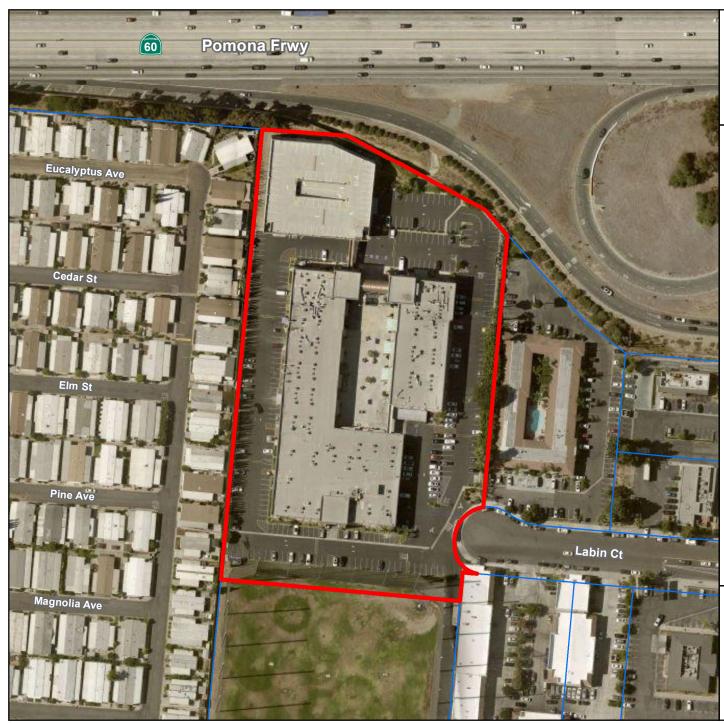

SUPERVISORIAL DISTRICT: 1

PROJECT LOCATION: 18888 Labin Court, B-208, Rowland Heights

OWNER: Rowland Ranch Pearl of the East

APPLICANT: **Bobby Liu** 

Steve Mar, Regional Planner CASE PLANNER:

smar@planning.lacounty.gov

| LOCATION<br>18888 Labin Court, B208, Rowland Heights     |                          | ACCESS<br>via Labin Court                                     |  |
|----------------------------------------------------------|--------------------------|---------------------------------------------------------------|--|
| ASSESSORS PARCEL NUMBER(S)<br>8761-011-020               |                          | SITE AREA<br>6.01 Acres                                       |  |
| GENERAL PLAN / LOCAL PLAN Rowland Heights Community Plan |                          | ZONED DISTRICT Puente                                         |  |
| LAND USE DESIGNAT<br>C - Commercial                      | TION                     | <b>ZONE</b> C-3-BE (General Commercial - Billboard Exclusion) |  |
| PROPOSED UNITS<br>N/A                                    | MAX DENSITY/UNITS<br>N/A | COMMUNITY STANDARDS DISTRICT Rowland Heights                  |  |
| ENVIRONMENTAL DE                                         | TERMINATION (CEQA)       |                                                               |  |

#### A. Existing Site Conditions

The Project Site is 6.01 acres in size and consists of one legal lot. The Project Site is irregular in shape with flat topography and is developed with a shopping center.

#### B. Site Access

The Project Site is accessible via Labin Court to the east. Primary access to the Project Site will be via an entrance/exit on Labin Court.