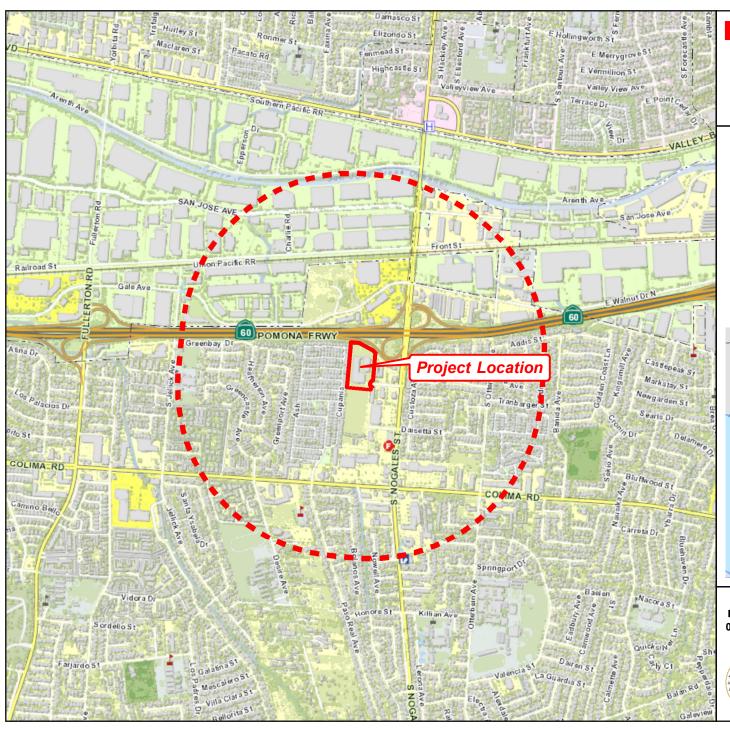

SUPERVISORIAL DISTRICT: 1

PROJECT LOCATION: 18888 Labin Court, B-208, Rowland Heights

OWNER: Rowland Ranch Pearl of the East

APPLICANT: **Bobby Liu** 

Steve Mar, Regional Planner CASE PLANNER:

smar@planning.lacounty.gov

#### **SUBJECT PROPERTY AND SURROUNDINGS**

The following chart provides property data within a 500-foot radius:

| LOCATION            | COMMUNITY PLAN LAND USE POLICY                                      | ZONING                                                                                                                               | EXISTING USES                                        |
|---------------------|---------------------------------------------------------------------|--------------------------------------------------------------------------------------------------------------------------------------|------------------------------------------------------|
| SUBJECT<br>PROPERTY | C (Commercial)                                                      | C-3-BE                                                                                                                               | Shopping Center                                      |
| NORTH               | I (Industrial)                                                      | M-1.5-BE<br>(Restricted Heavy<br>Manufacturing –<br>Billboard<br>Exclusion)                                                          | SR-60 (Pomona)<br>Freeway, Motel,<br>Shopping Center |
| EAST                | C, U2 (Urban 2 –<br>3.3 to 6.0 dwelling<br>units per gross<br>acre) | C-3-BE, C-3<br>(General<br>Commercial), A-1-<br>6,000 (Light<br>Agricultural – 6,000<br>Square Feet<br>Minimum Required<br>Lot Area) | Commercial,<br>Single-Family<br>Residences           |
| SOUTH               | С                                                                   | C-3-BE                                                                                                                               | Golf Driving Range                                   |
| WEST                | U3 (Urban 3 – 6.1 to<br>12.0 dwelling units<br>per gross acre)      | R-3-12U (Limited<br>Density Multiple<br>Residence – 12<br>Dwelling Units per<br>Acre)                                                | Mobile Home<br>Community                             |

#### A. Land Use Compatibility

The continued operation of a billiards hall at the subject property is compatible with nearby commercial and residential uses. The establishment is located in a large commercial shopping center with other typical commercial uses offering a variety of dining, shopping, and entertainment services. Billiards halls are a permitted use in the C-3 zone once a CUP is obtained. The billiards hall and shopping center are compatible with the location's C-Commercial designated land use in the Rowland Heights Community Plan ("Community Plan") and is consistent with the development standards prescribed in the Rowland Heights Community Standards District ("CSD"). The sale of beer and wine for on-site consumption is a permitted use in the C-3 zone once a CUP is obtained. Currently there are 14 other establishments within a 500-foot radius of the subject property that sell alcohol. All 14 establishments sell beer and wine for on-site consumption

#### **B.** Neighborhood Impact (Need/Convenience Assessment)

The continued operation of the billiards hall on the subject property is compatible with the surrounding neighborhood and provides a recreation and entertainment service to the community. The billiards hall is located within a large commercial shopping center which

is located adjacent to the 60 Pomona Freeway to the north, commercial uses to the east, a golf driving range to the south, and a mobile home community to the west. The shopping center provides the required setback buffer from the neighboring mobile home community as required by the CSD. This setback buffer, along with the location and orientation of the proposed use within the interior of the shopping center ensures that the use will not create a noise nuisance to the surrounding residences.