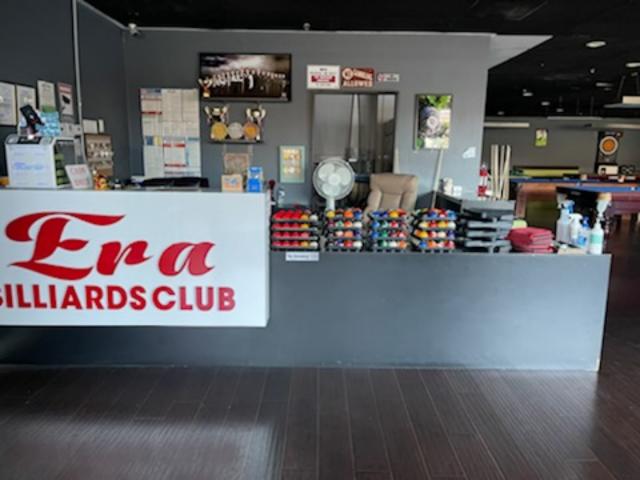

#### **B.** Project

The applicant is requesting a CUP to authorize the continued operation of an existing 3,900-square foot billiards hall ("Era Billiards Club") with new on-site beer and wine sales located in a commercial shopping center in the C-3-BE Zone pursuant to Los Angeles County Code Section 22.20.030.C (Land Use Regulations for Commercial Zones).

#### C. Site Plan

The site plan depicts the Project Site located in a 3,900-square foot tenant space on the second floor of a multi-tenant shopping center. The entrance to the establishment is oriented towards the shopping center's interior central courtyard. Vehicular access to the property is via a driveway off of Labin Court. The floor plan depicts the establishment's interior layout including ten (10) pool tables, a kitchen area, a storage room, and restrooms.