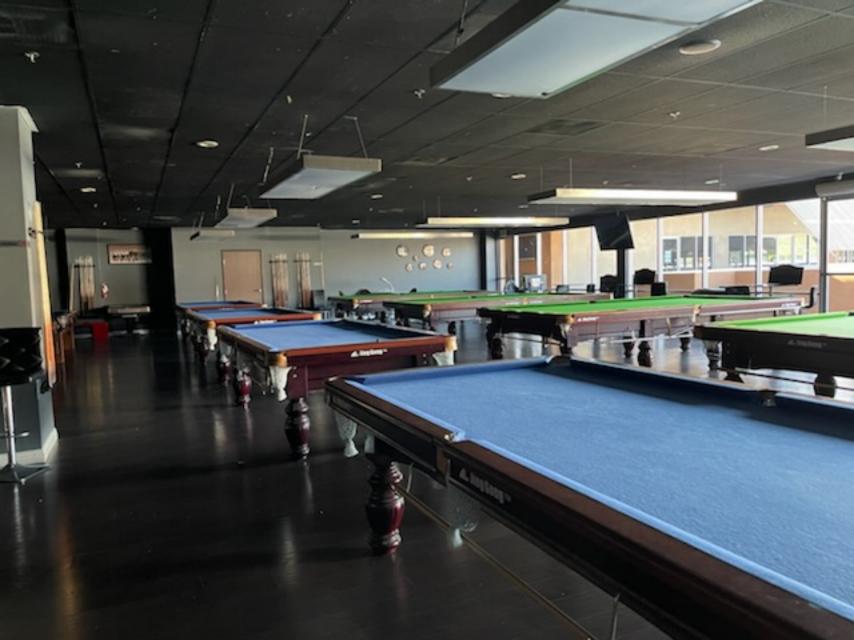

#### **B.** Project

The applicant is requesting a CUP to authorize the continued operation of an existing 3,900-square foot billiards hall ("Era Billiards Club") with new on-site beer and wine sales located in a commercial shopping center in the C-3-BE Zone pursuant to Los Angeles County Code Section 22.20.030.C (Land Use Regulations for Commercial Zones).

#### C. Site Plan

The site plan depicts the Project Site located in a 3,900-square foot tenant space on the second floor of a multi-tenant shopping center. The entrance to the establishment is oriented towards the shopping center's interior central courtyard. Vehicular access to the property is via a driveway off of Labin Court. The floor plan depicts the establishment's interior layout including ten (10) pool tables, a kitchen area, a storage room, and restrooms.

#### D. Parking

The Project Site provides a total of 630 parking spaces (386 surface parking spaces and 244 parking spaces within the parking structure) as approved under Plot Plan No. 201500292. Entertainment uses require three parking spaces per 3 occupants. The Project proposes one additional pool table (ten pool tables total) than what was previously approved under CUP No. 201200087. The County Department of Public