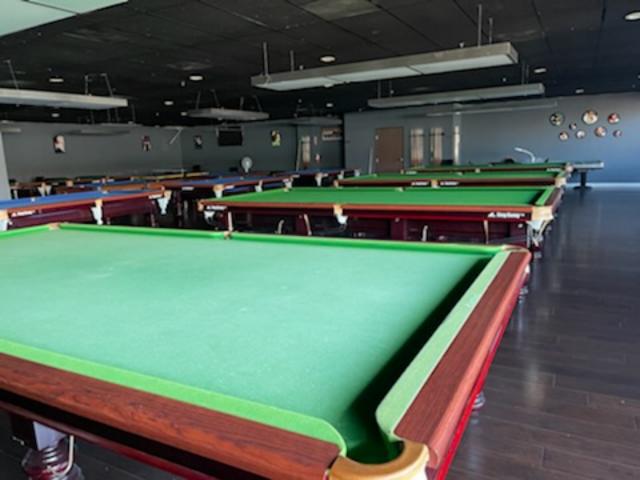

#### C. Site Plan

The site plan depicts the Project Site located in a 3,900-square foot tenant space on the second floor of a multi-tenant shopping center. The entrance to the establishment is oriented towards the shopping center's interior central courtyard. Vehicular access to the property is via a driveway off of Labin Court. The floor plan depicts the establishment's interior layout including ten (10) pool tables, a kitchen area, a storage room, and restrooms.

#### D. Parking

The Project Site provides a total of 630 parking spaces (386 surface parking spaces and 244 parking spaces within the parking structure) as approved under Plot Plan No. 201500292. Entertainment uses require three parking spaces per 3 occupants. The Project proposes one additional pool table (ten pool tables total) than what was previously approved under CUP No. 201200087. The County Department of Public