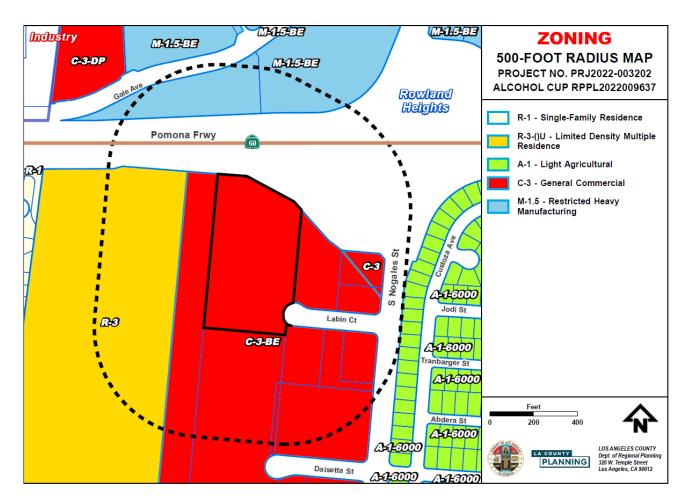

#### **SUBJECT PROPERTY AND SURROUNDINGS**

The following chart provides property data within a 500-foot radius:

| LOCATION            | COMMUNITY PLAN LAND USE POLICY                                      | ZONING                                                                                                                               | EXISTING USES                                        |
|---------------------|---------------------------------------------------------------------|--------------------------------------------------------------------------------------------------------------------------------------|------------------------------------------------------|
| SUBJECT<br>PROPERTY | C (Commercial)                                                      | C-3-BE                                                                                                                               | Shopping Center                                      |
| NORTH               | I (Industrial)                                                      | M-1.5-BE<br>(Restricted Heavy<br>Manufacturing –<br>Billboard<br>Exclusion)                                                          | SR-60 (Pomona)<br>Freeway, Motel,<br>Shopping Center |
| EAST                | C, U2 (Urban 2 –<br>3.3 to 6.0 dwelling<br>units per gross<br>acre) | C-3-BE, C-3<br>(General<br>Commercial), A-1-<br>6,000 (Light<br>Agricultural – 6,000<br>Square Feet<br>Minimum Required<br>Lot Area) | Commercial,<br>Single-Family<br>Residences           |
| SOUTH               | С                                                                   | C-3-BE                                                                                                                               | Golf Driving Range                                   |
| WEST                | U3 (Urban 3 – 6.1 to<br>12.0 dwelling units<br>per gross acre)      | R-3-12U (Limited<br>Density Multiple<br>Residence – 12<br>Dwelling Units per<br>Acre)                                                | Mobile Home<br>Community                             |

#### 7. SURROUNDING LAND USES AND ZONING

| LOCATION | COMMUNITY PLAN LAND USE POLICY                                   | ZONING                                                                                                                   | EXISTING USES                                        |
|----------|------------------------------------------------------------------|--------------------------------------------------------------------------------------------------------------------------|------------------------------------------------------|
| NORTH    | I (Industrial)                                                   | M-1.5-BE<br>(Restricted Heavy<br>Manufacturing -<br>Billboard<br>Exclusion)                                              | SR-60 (Pomona)<br>Freeway, Motel,<br>Shopping Center |
| EAST     | C, U2 (Urban 2 - 3.3<br>to 6.0 dwelling units<br>per gross acre) | C-3-BE, C-3<br>(General<br>Commercial), A-1-<br>6,000 (Light<br>Agricultural - 6,000<br>square feet<br>Minimum Lot Area) | Commercial,<br>Single-Family<br>Residences           |
| SOUTH    | С                                                                | C-3-BE                                                                                                                   | Golf Driving Range                                   |
| WEST     | U3 (Urban 3 - 6.1 to<br>12.0 dwelling units<br>per gross acre)   | R-3-12U (Limited<br>Density Multiple<br>Residence - 12<br>Dwelling Units per<br>Acre)                                    | Mobile Home<br>Community                             |