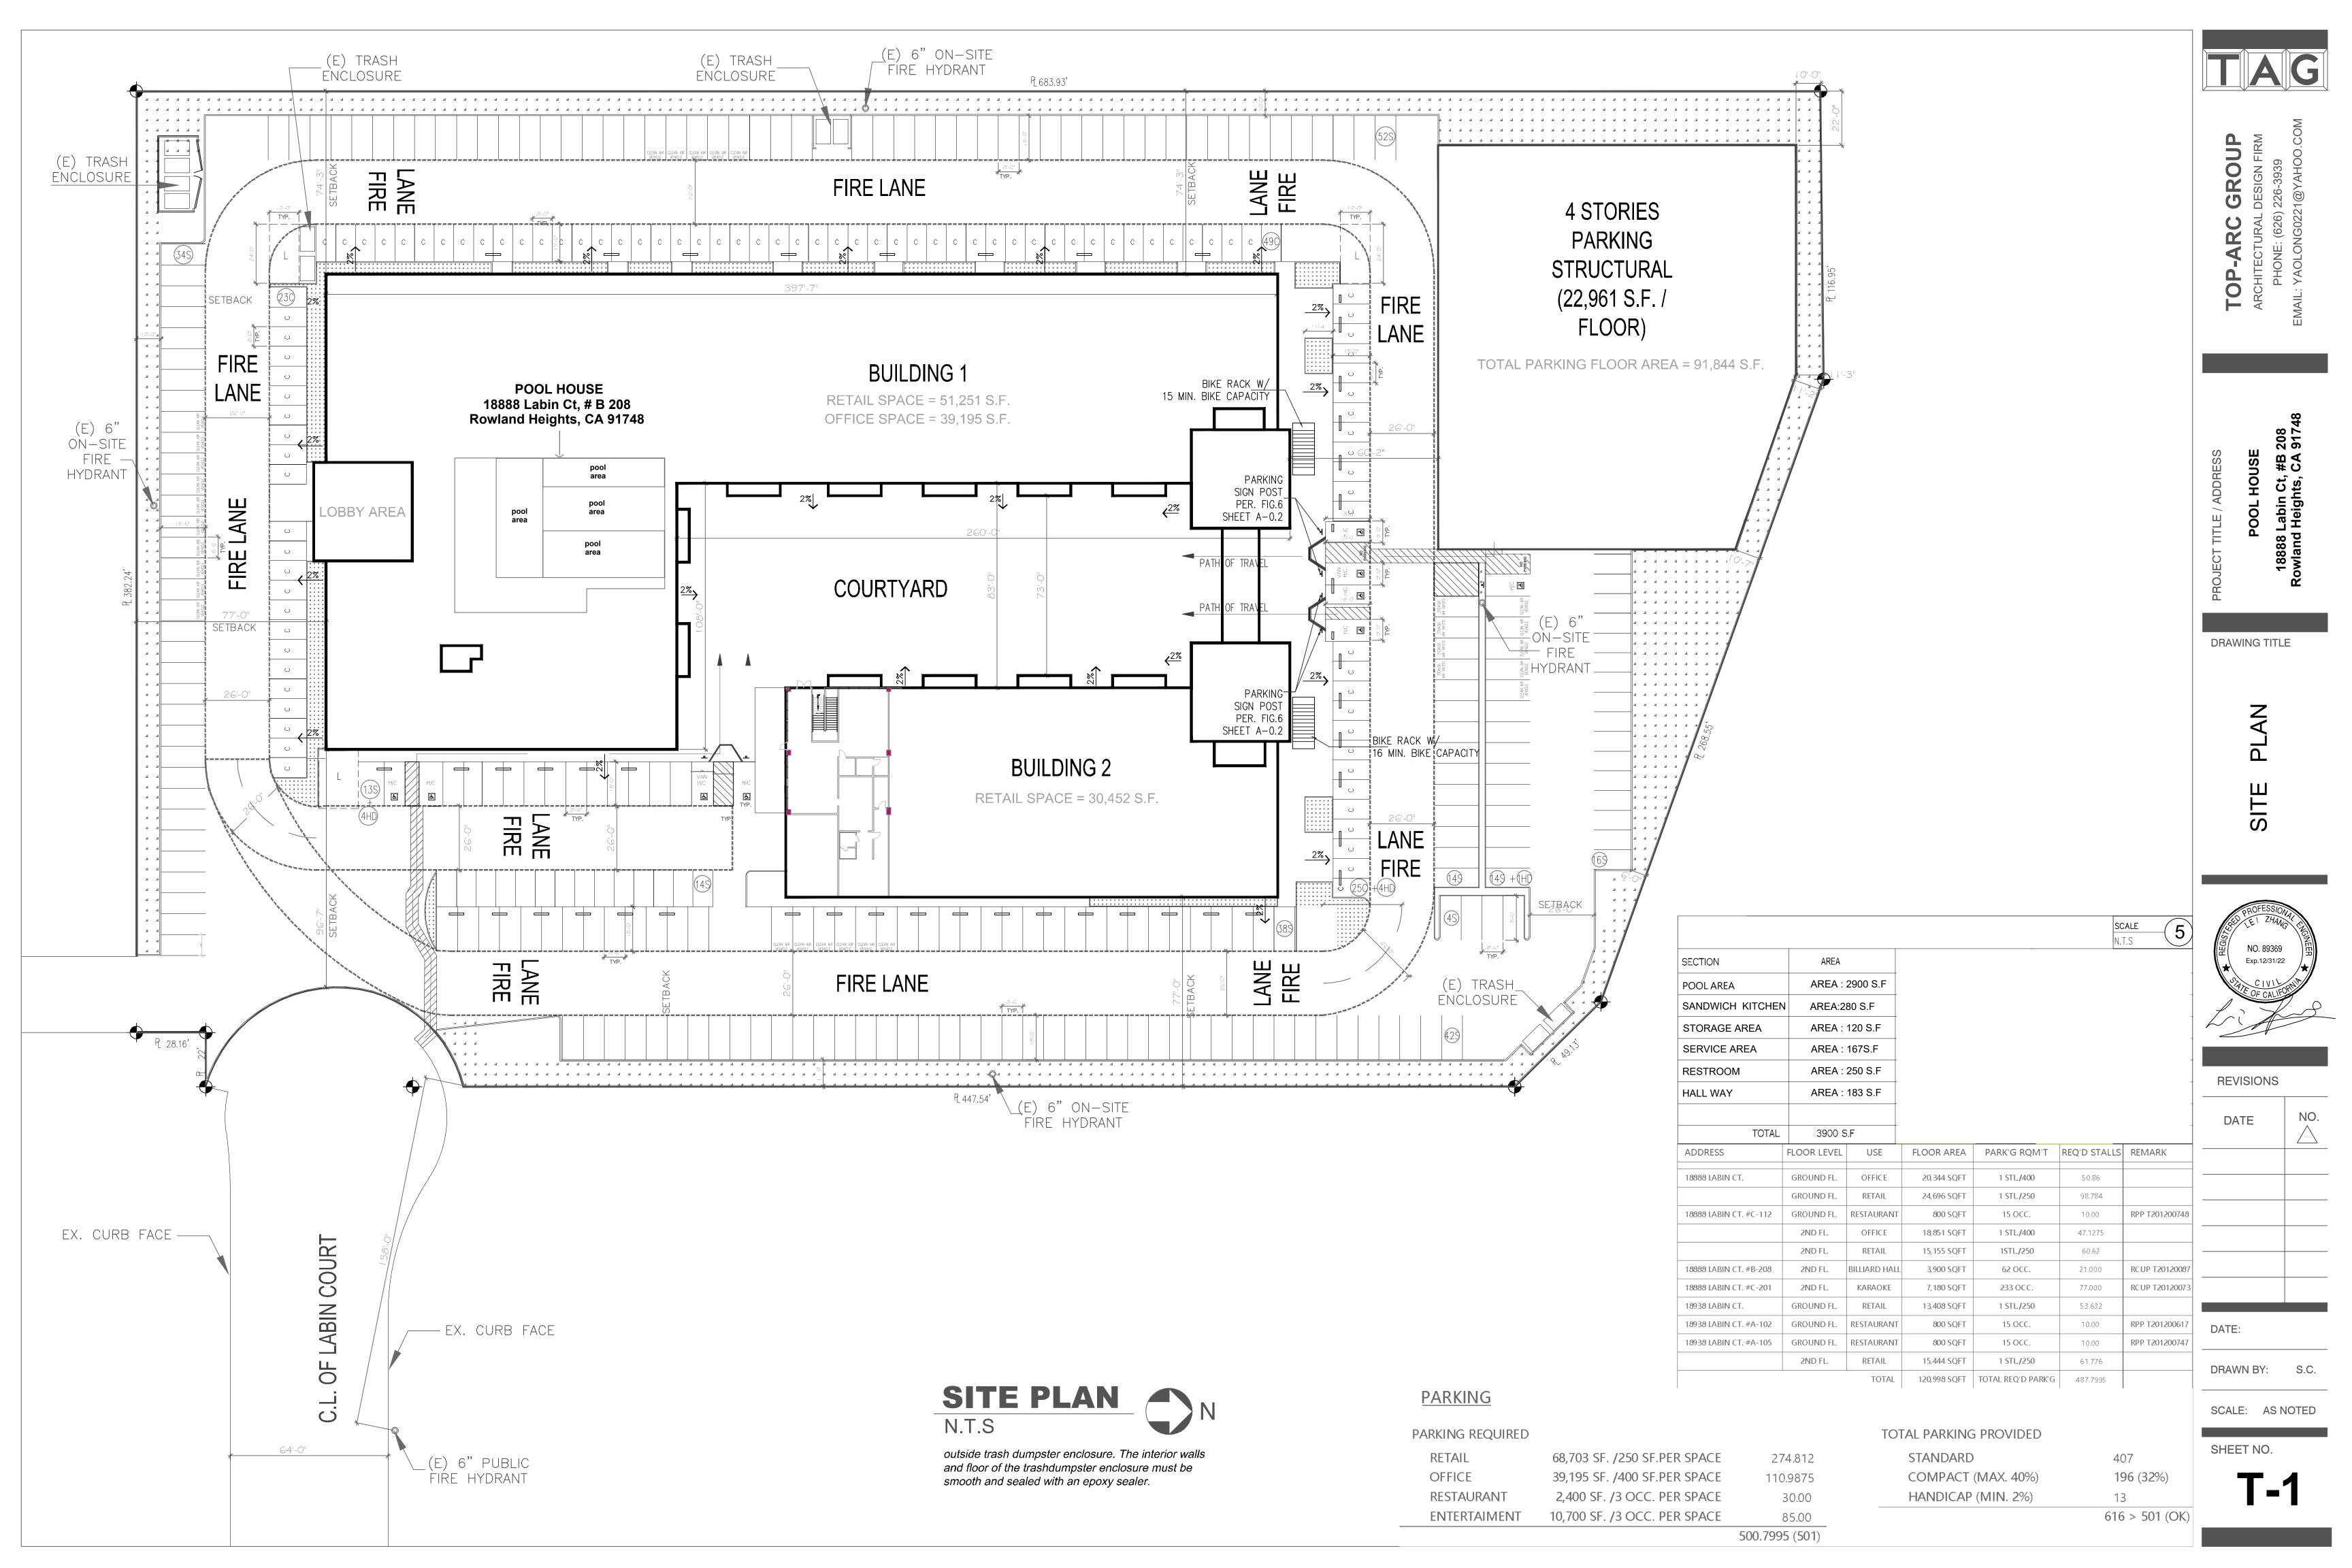

#### C. Site Plan

The site plan depicts the Project Site located in a 3,900-square foot tenant space on the second floor of a multi-tenant shopping center. The entrance to the establishment is oriented towards the shopping center's interior central courtyard. Vehicular access to the property is via a driveway off of Labin Court. The floor plan depicts the establishment's interior layout including ten (10) pool tables, a kitchen area, a storage room, and restrooms.

#### D. Parking

The Project Site provides a total of 630 parking spaces (386 surface parking spaces and 244 parking spaces within the parking structure) as approved under Plot Plan No. 201500292. Entertainment uses require three parking spaces per 3 occupants. The Project proposes one additional pool table (ten pool tables total) than what was previously approved under CUP No. 201200087. The County Department of Public

Works Building and Safety Division ("Building and Safety") confirmed that the additional pool table reduces the establishment's occupancy level and parking requirements to less than the previous CUP's occupancy load of 62 persons and 21 required parking spaces. Building and Safety also determined that an updated occupancy load calculation was not necessary if the occupancy load was being reduced. The shopping center's existing 630 parking spaces provided the previously required 21 parking spaces and will accommodate the establishment's new reduced parking requirements.