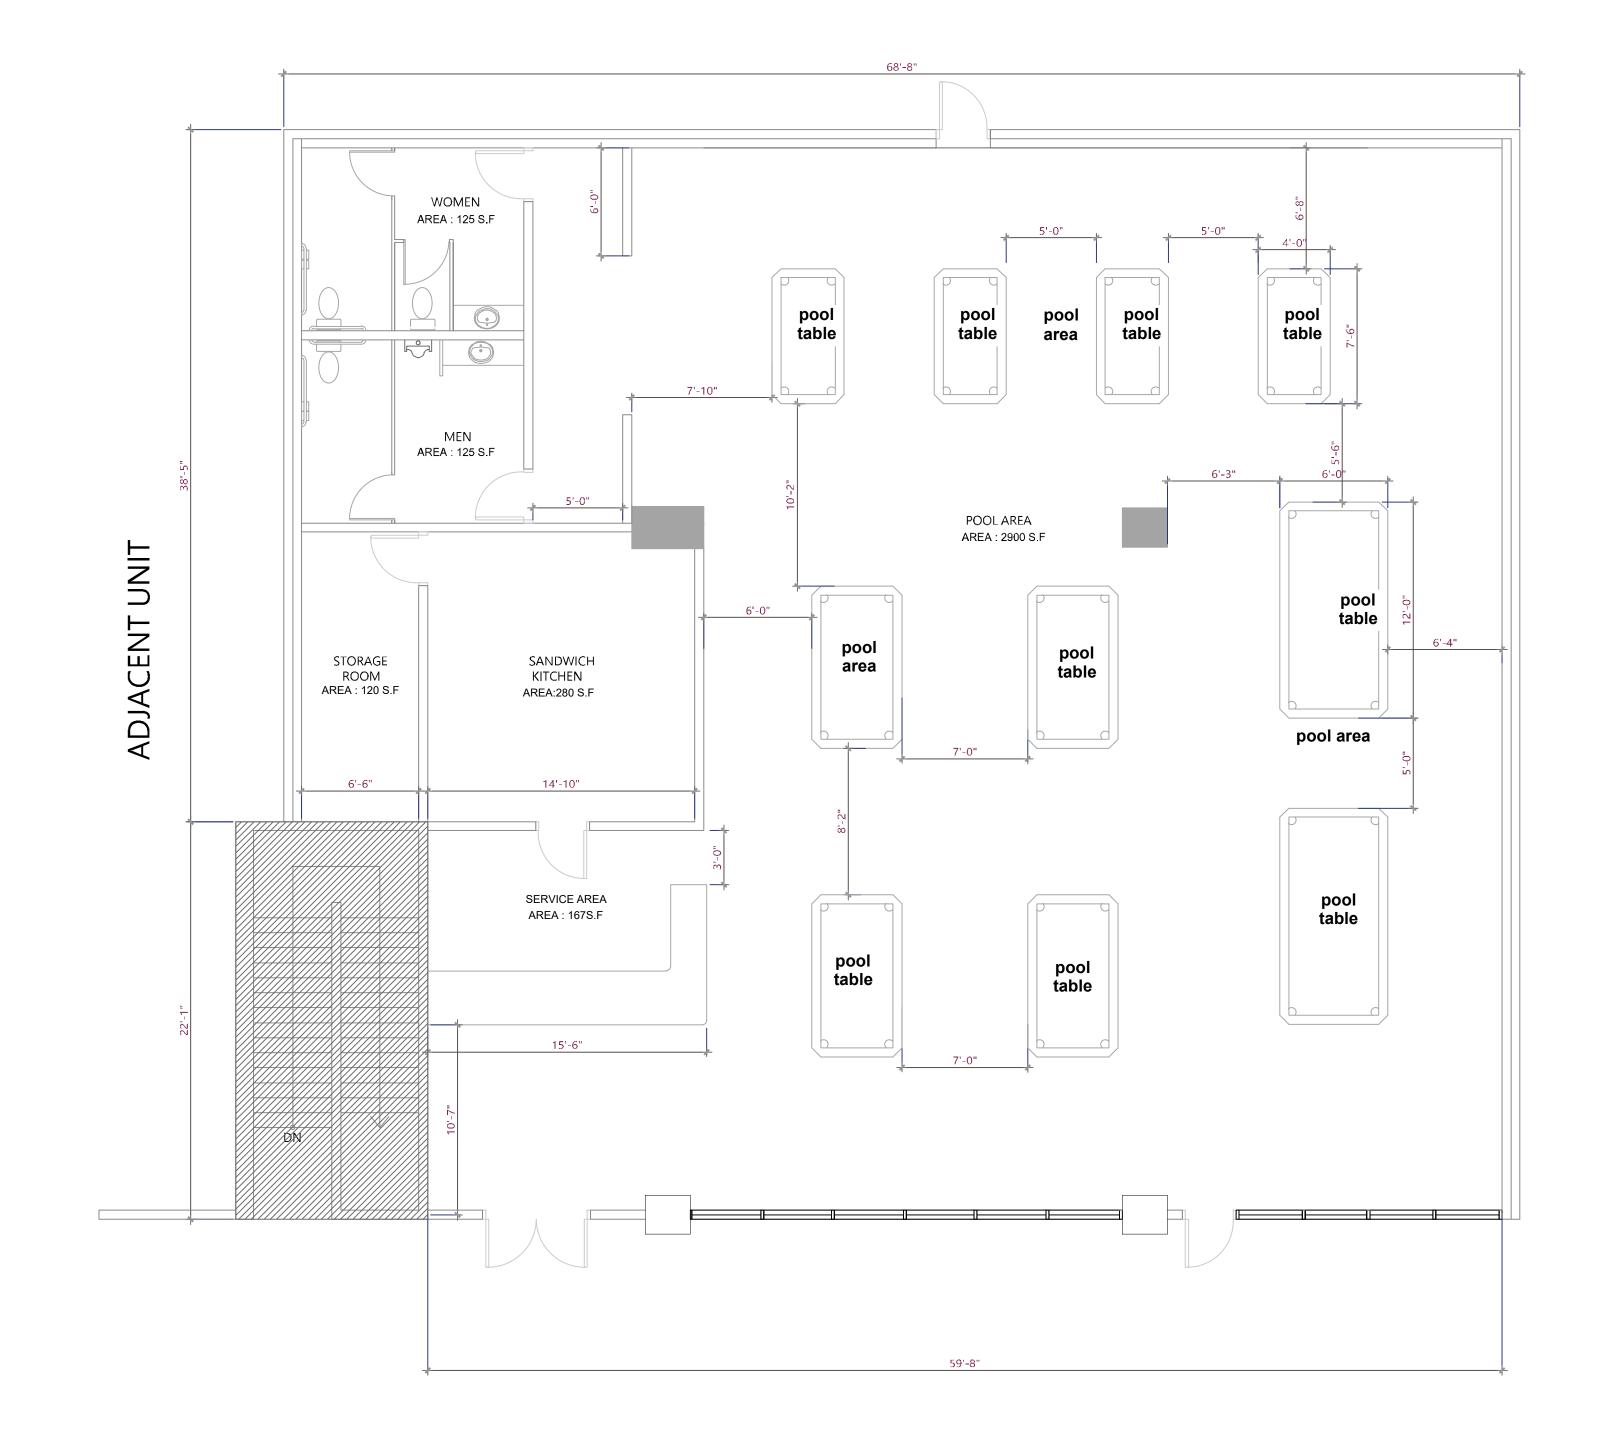

#### C. Site Plan

The site plan depicts the Project Site located in a 3,900-square foot tenant space on the second floor of a multi-tenant shopping center. The entrance to the establishment is oriented towards the shopping center's interior central courtyard. Vehicular access to the property is via a driveway off of Labin Court. The floor plan depicts the establishment's interior layout including ten (10) pool tables, a kitchen area, a storage room, and restrooms.

#### D. Parking

The Project Site provides a total of 630 parking spaces (386 surface parking spaces and 244 parking spaces within the parking structure) as approved under Plot Plan No. 201500292. Entertainment uses require three parking spaces per 3 occupants. The Project proposes one additional pool table (ten pool tables total) than what was previously approved under CUP No. 201200087. The County Department of Public

Works Building and Safety Division ("Building and Safety") confirmed that the additional pool table reduces the establishment's occupancy level and parking requirements to less than the previous CUP's occupancy load of 62 persons and 21 required parking spaces. Building and Safety also determined that an updated occupancy load calculation was not necessary if the occupancy load was being reduced. The shopping center's existing 630 parking spaces provided the previously required 21 parking spaces and will accommodate the establishment's new reduced parking requirements.

| DOORS          | SCHEDUL             | E.    |                              |                                |                                                                                     | SCALE<br>N.T.S |
|----------------|---------------------|-------|------------------------------|--------------------------------|-------------------------------------------------------------------------------------|----------------|
| DR. TYPE/SIZE  | DESCRIPTION         | FRAME |                              | R                              | EMARKS                                                                              | SYMOBLE        |
| A) 6'-0"X6'-8" | ALUM/TEMP.<br>GLASS | GLASS | 32" CLR. DR.,SELF-CLOS       | SING.                          | DOOR WITH INSTALLED PANIC<br>HARDWARE TO SWING IN<br>THE DIRECTION OF EGRESS TRAVEL | D1 EX          |
| B) 36"X6'-8"   | WOOD, PAINT         |       | 32" CLR. DR., SELF-CLO       | SING.                          |                                                                                     | D2 EX          |
| C) 36"X6'-8"   | WOOD, PAINT         |       | 32" CLR. DR., SELF-CLO       | SING.                          |                                                                                     | D3 NEW         |
| OCCUPANCY      | LOAD CACU           | ATION |                              |                                |                                                                                     | SCALE<br>N.T.S |
| SECTION        |                     |       | AREA OCCUPANCY LOAD          |                                |                                                                                     |                |
| POOL AREA      |                     | ,     | AREA : 2900 S.F              | REA : 2900 S.F O.L =2900/50=58 |                                                                                     |                |
| SANDWICH KITC  | HEN                 | ,     | AREA:280 S.F                 | (                              | D.L=280/100=2                                                                       |                |
| STORAGE AREA   |                     | ,     | AREA : 120 S.F               | (                              | D.L =120/300= 1                                                                     |                |
| SERVICE AREA   |                     | ,     | AREA: 167S.F O.L =167/100= 1 |                                |                                                                                     |                |
| RESTROOM       |                     | ,     | REA : 250 S.F                |                                |                                                                                     |                |
| HALL WAY       |                     | ,     | AREA : 183 S.F               |                                |                                                                                     |                |
| TOTAL          |                     |       | 3900 S.F                     |                                | 62 PERSONS                                                                          |                |