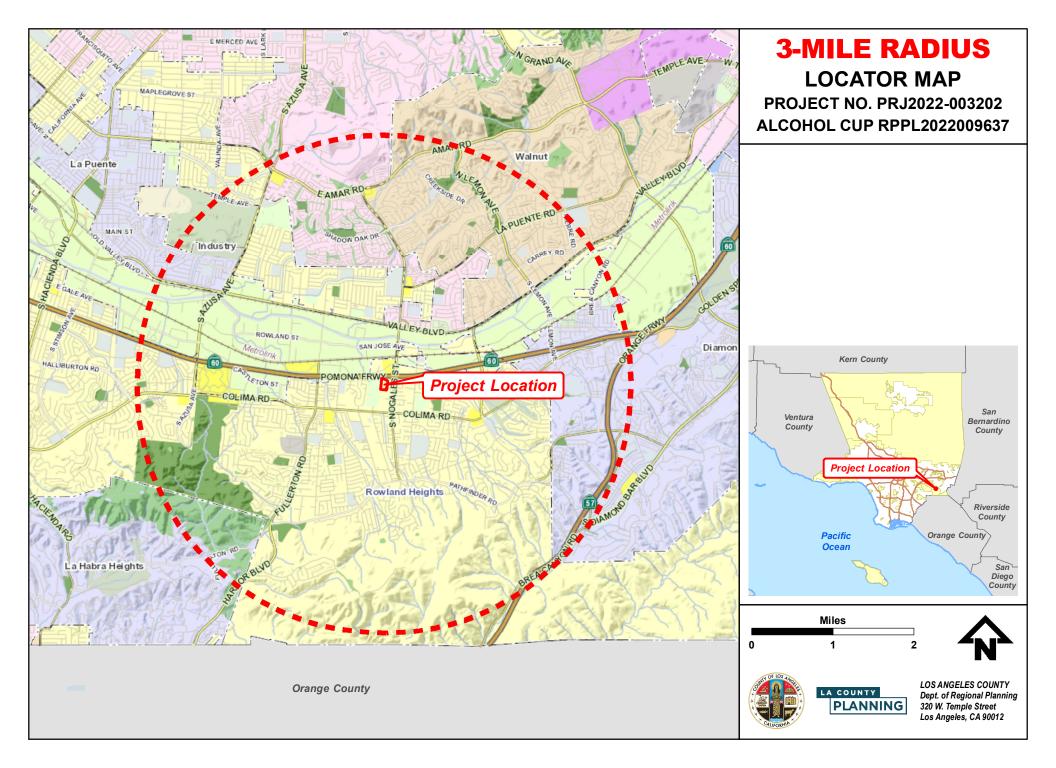

SUPERVISORIAL DISTRICT: 1

PROJECT LOCATION: 18888 Labin Court, B-208, Rowland Heights

OWNER: Rowland Ranch Pearl of the East

APPLICANT: **Bobby Liu** 

Steve Mar, Regional Planner CASE PLANNER:

smar@planning.lacounty.gov

According to the California Department of Alcoholic Beverage Control ("ABC"), six licenses for alcohol sales for onsite consumption are allowed in the Census Tract where the Project Site is located (Census Tract Number 4082.13), while 29 such licenses are currently active. This indicates that the Project Site is located in an area where there is an overconcentration of alcohol sales as defined and determined by ABC. ABC also indicates that the Project Site is located in a High Crime Reporting District. However, the public convenience of allowing patrons of the subject billiards hall to enjoy beer and wine service while playing billiards outweighs this fact.

The subject property lies within Census Tract 4082.13. There are currently 29 existing onsite alcohol license in this Census Tract and six licenses are normally allowed. Therefore, there is an undue concentration of on-site alcoholic beverage licenses existing within the Census Tract per ABC's statistics.