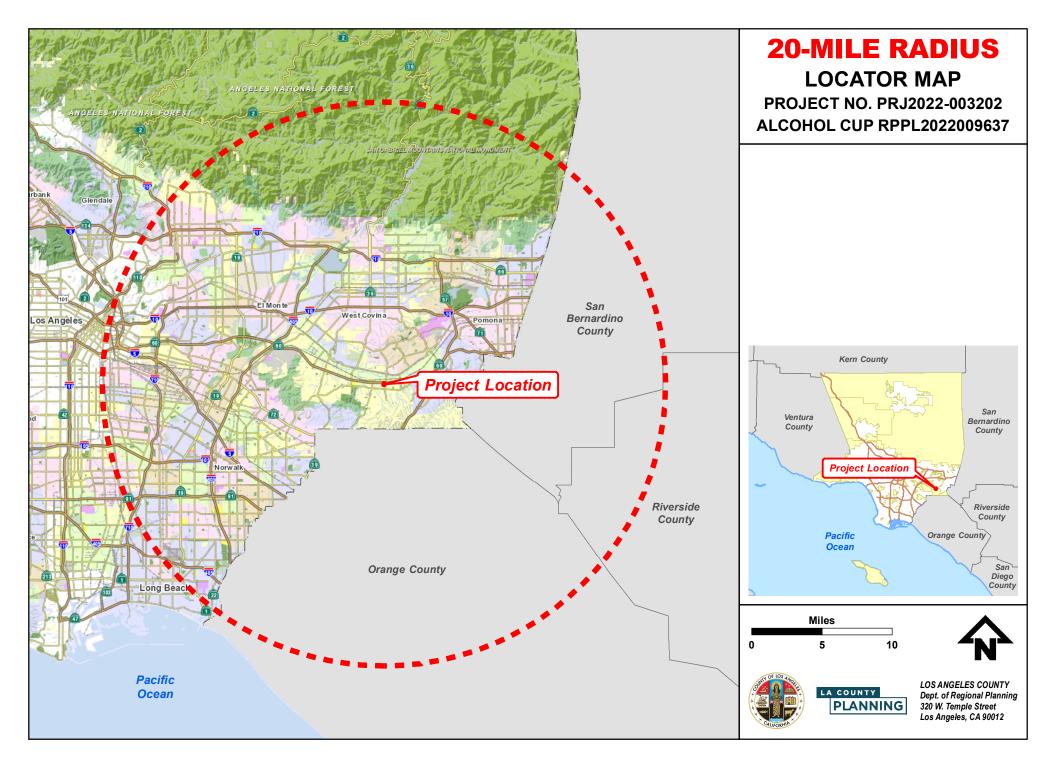

SUPERVISORIAL DISTRICT: 1

PROJECT LOCATION: 18888 Labin Court, B-208, Rowland Heights

OWNER: Rowland Ranch Pearl of the East

APPLICANT: **Bobby Liu** 

Steve Mar, Regional Planner CASE PLANNER:

smar@planning.lacounty.gov

#### **SUBJECT PROPERTY AND SURROUNDINGS**

The following chart provides property data within a 500-foot radius:

| LOCATION            | COMMUNITY PLAN LAND USE POLICY                                      | ZONING                                                                                                                               | EXISTING USES                                        |
|---------------------|---------------------------------------------------------------------|--------------------------------------------------------------------------------------------------------------------------------------|------------------------------------------------------|
| SUBJECT<br>PROPERTY | C (Commercial)                                                      | C-3-BE                                                                                                                               | Shopping Center                                      |
| NORTH               | I (Industrial)                                                      | M-1.5-BE<br>(Restricted Heavy<br>Manufacturing –<br>Billboard<br>Exclusion)                                                          | SR-60 (Pomona)<br>Freeway, Motel,<br>Shopping Center |
| EAST                | C, U2 (Urban 2 –<br>3.3 to 6.0 dwelling<br>units per gross<br>acre) | C-3-BE, C-3<br>(General<br>Commercial), A-1-<br>6,000 (Light<br>Agricultural – 6,000<br>Square Feet<br>Minimum Required<br>Lot Area) | Commercial,<br>Single-Family<br>Residences           |
| SOUTH               | С                                                                   | C-3-BE                                                                                                                               | Golf Driving Range                                   |
| WEST                | U3 (Urban 3 – 6.1 to<br>12.0 dwelling units<br>per gross acre)      | R-3-12U (Limited<br>Density Multiple<br>Residence – 12<br>Dwelling Units per<br>Acre)                                                | Mobile Home<br>Community                             |

#### 7. SURROUNDING LAND USES AND ZONING

| LOCATION | COMMUNITY PLAN LAND USE POLICY                                   | ZONING                                                                                                                   | EXISTING USES                                        |
|----------|------------------------------------------------------------------|--------------------------------------------------------------------------------------------------------------------------|------------------------------------------------------|
| NORTH    | I (Industrial)                                                   | M-1.5-BE<br>(Restricted Heavy<br>Manufacturing -<br>Billboard<br>Exclusion)                                              | SR-60 (Pomona)<br>Freeway, Motel,<br>Shopping Center |
| EAST     | C, U2 (Urban 2 - 3.3<br>to 6.0 dwelling units<br>per gross acre) | C-3-BE, C-3<br>(General<br>Commercial), A-1-<br>6,000 (Light<br>Agricultural - 6,000<br>square feet<br>Minimum Lot Area) | Commercial,<br>Single-Family<br>Residences           |
| SOUTH    | С                                                                | C-3-BE                                                                                                                   | Golf Driving Range                                   |
| WEST     | U3 (Urban 3 - 6.1 to<br>12.0 dwelling units<br>per gross acre)   | R-3-12U (Limited<br>Density Multiple<br>Residence - 12<br>Dwelling Units per<br>Acre)                                    | Mobile Home<br>Community                             |