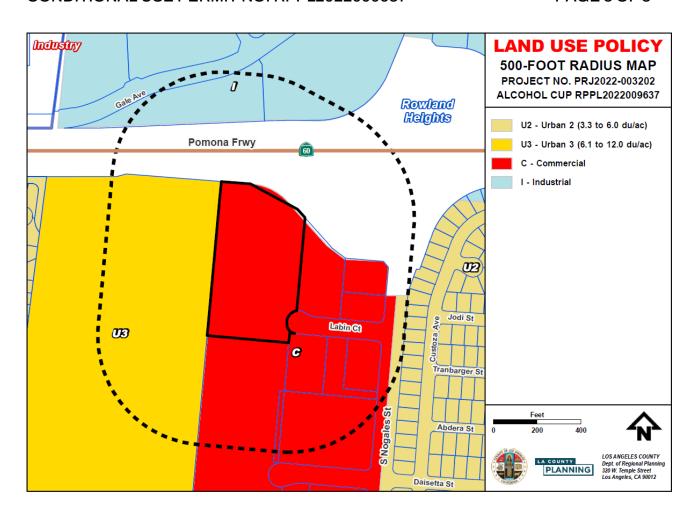

#### **SUBJECT PROPERTY AND SURROUNDINGS**

The following chart provides property data within a 500-foot radius:

| LOCATION            | COMMUNITY PLAN LAND USE POLICY                                      | ZONING                                                                                                                               | EXISTING USES                                        |
|---------------------|---------------------------------------------------------------------|--------------------------------------------------------------------------------------------------------------------------------------|------------------------------------------------------|
| SUBJECT<br>PROPERTY | C (Commercial)                                                      | C-3-BE                                                                                                                               | Shopping Center                                      |
| NORTH               | I (Industrial)                                                      | M-1.5-BE<br>(Restricted Heavy<br>Manufacturing –<br>Billboard<br>Exclusion)                                                          | SR-60 (Pomona)<br>Freeway, Motel,<br>Shopping Center |
| EAST                | C, U2 (Urban 2 –<br>3.3 to 6.0 dwelling<br>units per gross<br>acre) | C-3-BE, C-3<br>(General<br>Commercial), A-1-<br>6,000 (Light<br>Agricultural – 6,000<br>Square Feet<br>Minimum Required<br>Lot Area) | Commercial,<br>Single-Family<br>Residences           |
| SOUTH               | С                                                                   | C-3-BE                                                                                                                               | Golf Driving Range                                   |
| WEST                | U3 (Urban 3 – 6.1 to<br>12.0 dwelling units<br>per gross acre)      | R-3-12U (Limited<br>Density Multiple<br>Residence – 12<br>Dwelling Units per<br>Acre)                                                | Mobile Home<br>Community                             |

#### 7. SURROUNDING LAND USES AND ZONING

| LOCATION | COMMUNITY PLAN LAND USE POLICY                                   | ZONING                                                                                                                   | EXISTING USES                                        |
|----------|------------------------------------------------------------------|--------------------------------------------------------------------------------------------------------------------------|------------------------------------------------------|
| NORTH    | I (Industrial)                                                   | M-1.5-BE<br>(Restricted Heavy<br>Manufacturing -<br>Billboard<br>Exclusion)                                              | SR-60 (Pomona)<br>Freeway, Motel,<br>Shopping Center |
| EAST     | C, U2 (Urban 2 - 3.3<br>to 6.0 dwelling units<br>per gross acre) | C-3-BE, C-3<br>(General<br>Commercial), A-1-<br>6,000 (Light<br>Agricultural - 6,000<br>square feet<br>Minimum Lot Area) | Commercial,<br>Single-Family<br>Residences           |
| SOUTH    | С                                                                | C-3-BE                                                                                                                   | Golf Driving Range                                   |
| WEST     | U3 (Urban 3 - 6.1 to<br>12.0 dwelling units<br>per gross acre)   | R-3-12U (Limited<br>Density Multiple<br>Residence - 12<br>Dwelling Units per<br>Acre)                                    | Mobile Home<br>Community                             |