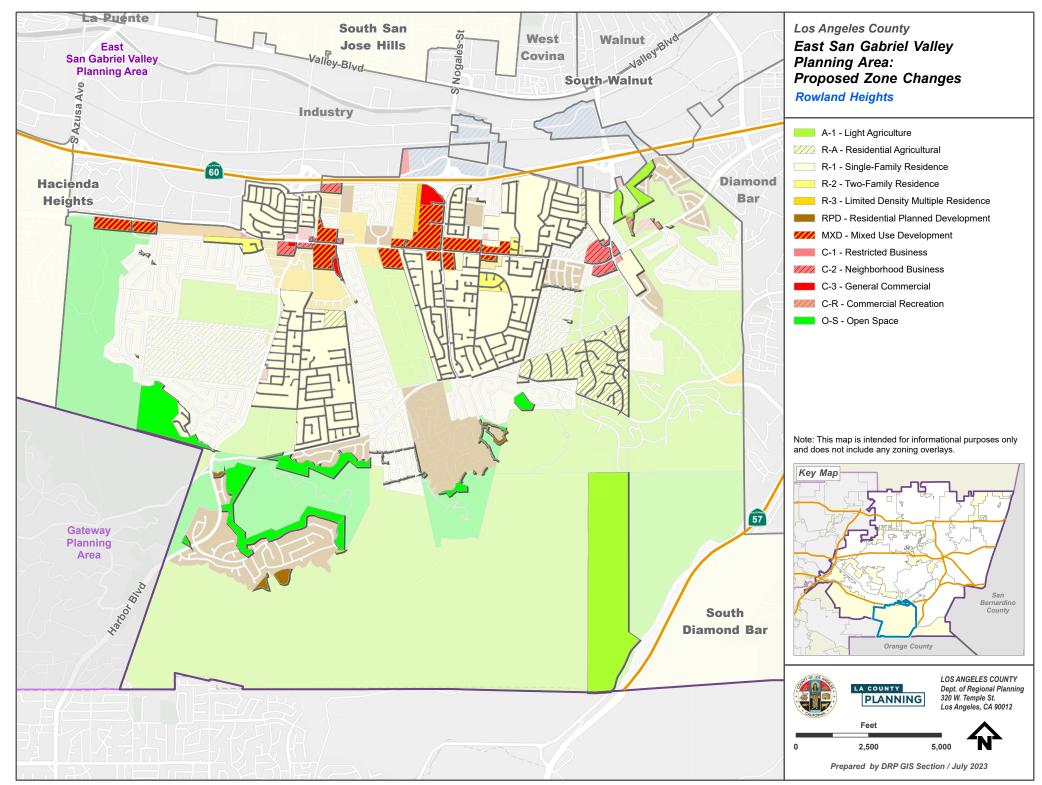

Area Plan Proposed Zone Changes



..\PROJECTS\DRP\_ADVANCE\_PLANNING\area\_plans\East\_San\_Gabriel\_Valley\ArcGIS\_Pro\_Project\Layout\_Exports\Area\_Plan\_Map\_Series\_ESGV.aprx - ESGV Area Plan Proposed Zone Changes



<sup>.. \</sup>PROJECTS\DRP\_ADVANCE\_PLANNING\area\_plans\East\_San\_Gabriel\_Valley\ArcGIS\_Pro\_Project\Layout\_Exports\Area\_Plan\_Map\_Series\_ESGV.aprx - ESGV Area Plan Proposed Zone Changes



...\PROJECTS\DRP\_ADVANCE\_PLANNING\area\_plans\East\_San\_Gabriel\_Valley\ArcGIS\_Pro\_ProjectLayout\_Exports\Area\_Plan\_Map\_Series\_ESGV.aprx - ESGV Area Plan Proposed Zone Changes





...PROJECTSIDRP\_ADVANCE\_PLANNING\area\_plans\East\_San\_Gabriel\_Valley\ArcGIS\_Pro\_Project\Layout\_Exports\Area\_Plan\_Map\_Series\_ESGV.aprx - ESGV Area Plan Proposed Zone Changes



... VPROJECTS\DRP\_ADVANCE\_PLANNING\area plans\East\_San Gabriel\_Valley\ArcGIS\_Pro\_Project\Layout\_Exports\Area Plan\_Map\_Series\_ESGV.aprx - ESGV Area Plan Proposed Zone Changes



..\PROJECTS\DRP\_ADVANCE\_PLANNING\area\_plans\East\_San\_Gabriel\_Valley\ArcGIS\_Pro\_Project\Layout\_Exports\Area\_Plan\_Map\_Series\_ESGV.aprx - ESGV Area Plan Proposed Zone Changes



...PROJECTS\DRP\_ADVANCE\_PLANNING\area\_plans\East\_San\_Gabriel\_Valley\ArcGIS\_Pro\_Project\Layout\_Exports\Area\_Plan\_Map\_Series\_ESGV.aprx - ESGV Area Plan Proposed Zone Changes



... \PROJECTS\DRP\_ADVANCE\_PLANNING\area\_plans\East\_San\_Gabriel\_Valley\ArcGIS\_Pro\_ProjectLayout\_Exports\Area\_Plan\_Map\_Series\_ESGV.aprx - ESGV Area Plan Proposed Zone Changes



... PROJECTSIDRP\_ADVANCE\_PLANNING\area\_plan