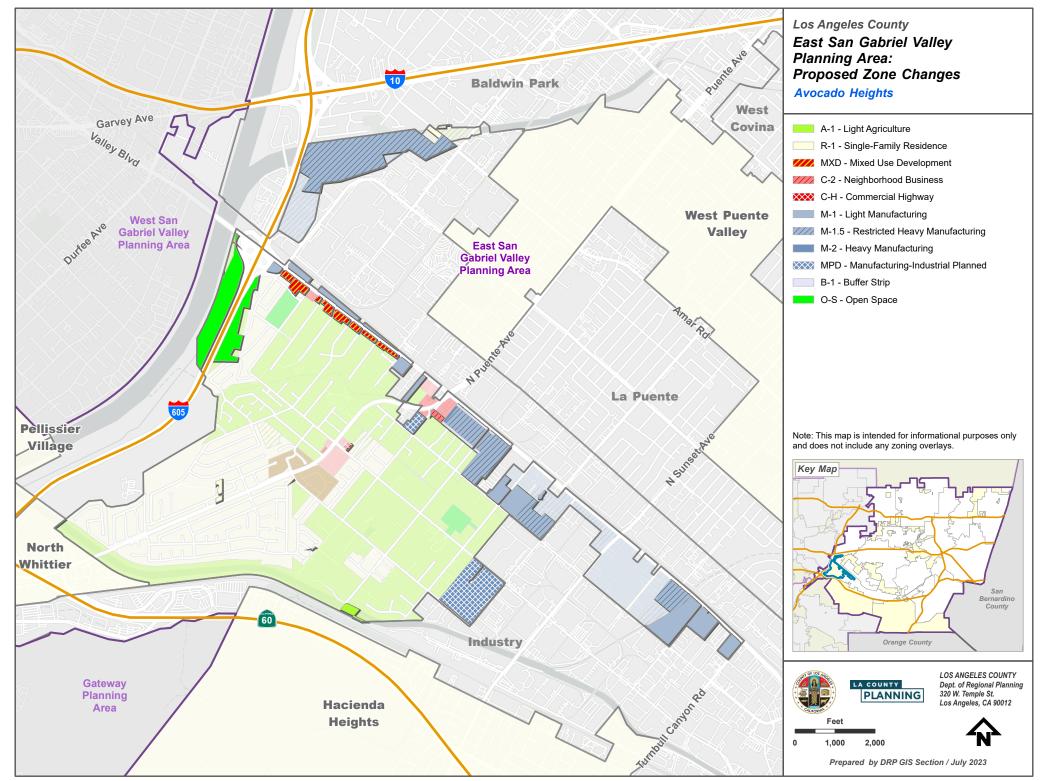

... PROJECTS\DRP\_ADVANCE\_PLANNING\area\_plans\East\_San\_Gabriel\_Valley\ArcGIS\_Pro\_Project(Layout\_Exports\Area\_Plan\_Map\_Series\_ESGV.aprx - ESGV Area Plan Proposed Zone Changes



... PROJECTSIDRP\_ADVANCE\_PLANNING\area\_plans\East\_San\_Gabriel\_Valley\ArcGIS\_Pro\_ProjectLayout\_Exports\Area\_Plan\_Map\_Series\_ESGV.aprx - ESGV Area Plan Proposed Zone Changes



... \PROJECTS\DRP\_ADVANCE\_PLANNING\area\_plans\East\_San\_Gabriel\_Valley\ArcGIS\_Pro\_Project\Layout\_Exports\Area\_Plan\_Map\_Series\_ESGV.aprx - ESGV Area Plan Proposed Zone Changes



... \PROJECTS\DRP\_ADVANCE\_PLANNING\area\_plans\East\_San\_Gabriel\_Valley\ArcGIS\_Pro\_ProjectLayout\_Exports\Area\_Plan\_Map\_Series\_ESGV.aprx - ESGV Area Plan Proposed Zone Changes



<sup>... \</sup>PROJECTS\DRP\_ADVANCE\_PLA