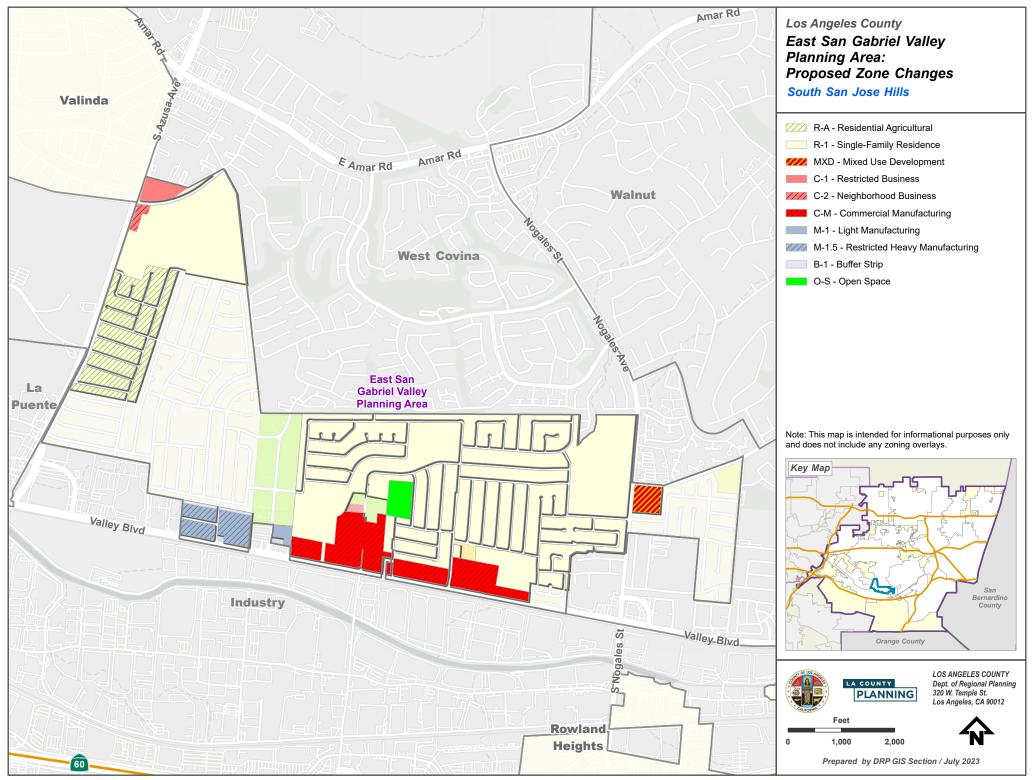

V.aprx - ESGV Area Plan Proposed Zone Changes





...PROJECTSIDRP\_ADVANCE\_PLANNING\area\_plans\East\_San\_Gabriel\_Valley\ArcGIS\_Pro\_Project\Layout\_Exports\Area\_Plan\_Map\_Series\_ESGV.aprx - ESGV Area Plan Proposed Zone Changes



... VPROJECTS\DRP\_ADVANCE\_PLANNING\area plans\East\_San Gabriel\_Valley\ArcGIS\_Pro\_Project\Layout\_Exports\Area Plan\_Map\_Series\_ESGV.aprx - ESGV Area Plan Proposed Zone Changes



..\PROJECTS\DRP\_ADVANCE\_PLANNING\area\_plans\East\_San\_Gabriel\_Valley\ArcGIS\_Pro\_Project\Layout\_Exports\Area\_Plan\_Map\_Series\_ESGV.aprx - ESGV Area Plan Proposed Zone Changes



...PROJECTS\DRP\_ADVANCE\_PLANNING\area\_plans\East\_San\_Gabriel\_Valley\ArcGIS\_Pro\_Project\Layout\_Exports\Area\_Plan\_Map\_Series\_ESGV.aprx - ESGV Area Plan Proposed Zone Changes



... \PROJECTS\DRP\_ADVANCE\_PLANNING\area\_plans\East\_San\_Gabriel\_Valley\ArcGIS\_Pro\_ProjectLayout\_Exports\Area\_Plan\_Map\_Series\_ESGV.aprx - ESGV Area Plan Proposed Zone Changes



... PROJECTSIDRP\_ADVANCE\_PLANNING\area\_plans\East\_San\_Gabriel\_Valley\ArcGIS\_Pro\_Project\Layout\_Exports\Area\_Plan\_Map\_Series\_ESGV.aprx - ESGV Area Plan Proposed Zone Changes



...\PROJECTS\DRP\_ADVANCE\_PLANNING\area\_plans\East\_San\_Gabriel\_Valley\ArcGIS\_Pro\_Project\Layout\_Exports\Area\_Plan\_Map\_Series\_ESGV.aprx - ESGV Area Plan Proposed Zone Changes



... PROJECTSIDRP\_ADVANCE\_PLANNING\area\_plans\East\_San\_Gabriel\_Valley\ArcGIS\_Pro\_ProjectLayout\_Exports\Area\_Plan\_Map\_Series\_ESGV.aprx - ESGV Area Plan Proposed Zone Changes



... PROJECTS\DRP\_ADVANCE\_PLANNING\area\_p