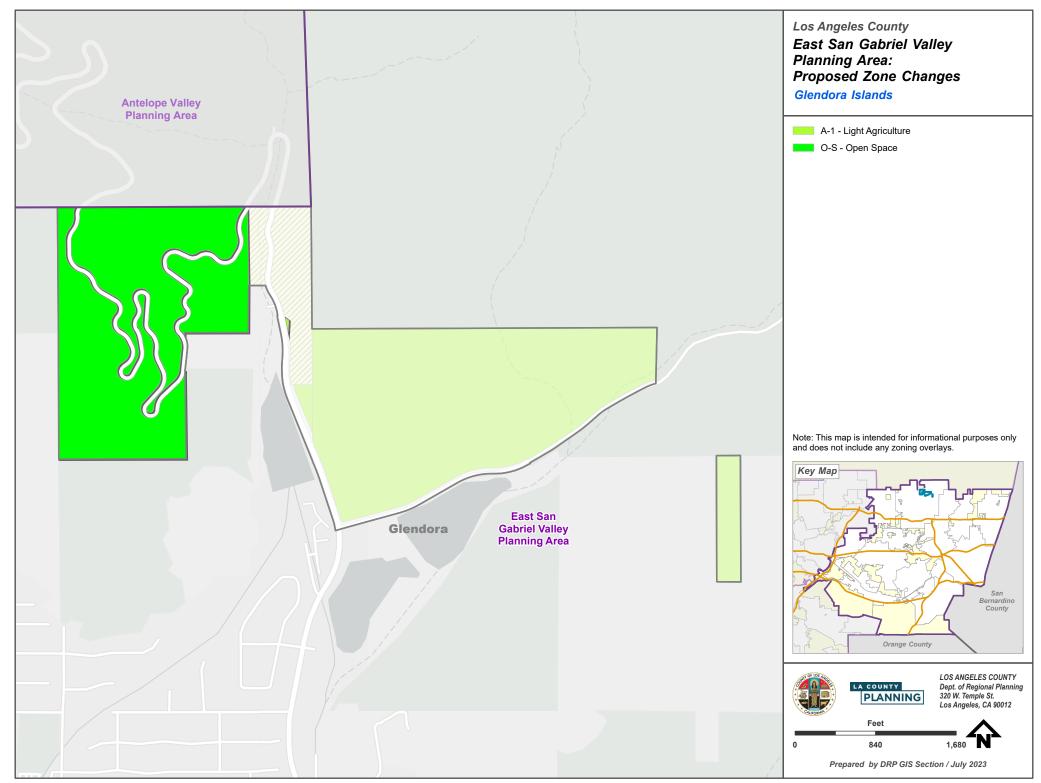

lan Proposed Zone Changes



... PROJECTSIDRP\_ADVANCE\_PLANNING\area\_plans\East\_San\_Gabriel\_Valley\ArcGIS\_Pro\_ProjectLayout\_Exports\Area\_Plan\_Map\_Series\_ESGV.aprx - ESGV Area Plan Proposed Zone Changes



... \PROJECTS\DRP\_ADVANCE\_PLANNING\area\_plans\East\_San\_Gabriel\_Valley\ArcGIS\_Pro\_Project\Layout\_Exports\Area\_Plan\_Map\_Series\_ESGV.aprx - ESGV Area Plan Proposed Zone Changes



... \PROJECTS\DRP\_ADVANCE\_PLANNING\area\_plans\East\_San\_Gabriel\_Valley\ArcGIS\_Pro\_ProjectLayout\_Exports\Area\_Plan\_Map\_Series\_ESGV.aprx - ESGV Area Plan Proposed Zone Changes



<sup>... \</sup>PROJECTS\DRP\_ADVANCE\_PLANNING\area\_plans\East\_San\_Gabriel\_Valley\ArcGIS\_Pro\_ProjectLayout\_Exports\Area\_Plan\_Map\_Series\_ESGV.aprx - ESGV Area\_Plan\_Proposed\_Zone\_Changes





..\PROJECTS\DRP\_ADVANCE\_PLANNING\area\_plans\East\_San\_Gabriel\_Valley\ArcGIS\_Pro\_ProjectLayout\_Exports\Area\_Plan\_Map\_Series\_ESGV.aprx - ESGV Area Plan Proposed Zone Changes



... \PROJECTS\DRP\_ADVANCE\_PLANNING\area\_plans\East\_San\_Gabriel\_Valley\ArcGIS\_Pro\_Project\Layout\_Exports\Area\_Plan\_Map\_Series\_ESGV.aprx - ESGV Area\_Plan\_Proposed\_Zone\_Changes



...\PROJECTS\DRP\_ADVANCE\_PLANNING\area\_plans\East\_San\_Gabriel\_Valley\ArcGIS\_Pro\_ProjectLayout\_Exports\Area\_Plan\_Map\_Series\_ESGV.aprx - ESGV Area Plan Proposed Zone Changes



..\PROJECTS\DRP\_ADVANCE\_PLANNING\area\_plans\East\_San\_Gabriel\_Valley\ArcGIS\_Pro\_Project\Layout\_Exports\Area\_Plan\_Map\_Series\_ESGV.aprx - ESGV Area Plan Proposed Zone Changes



<sup>.. \</sup>PROJECTS\DRP\_ADVANCE\_PLA