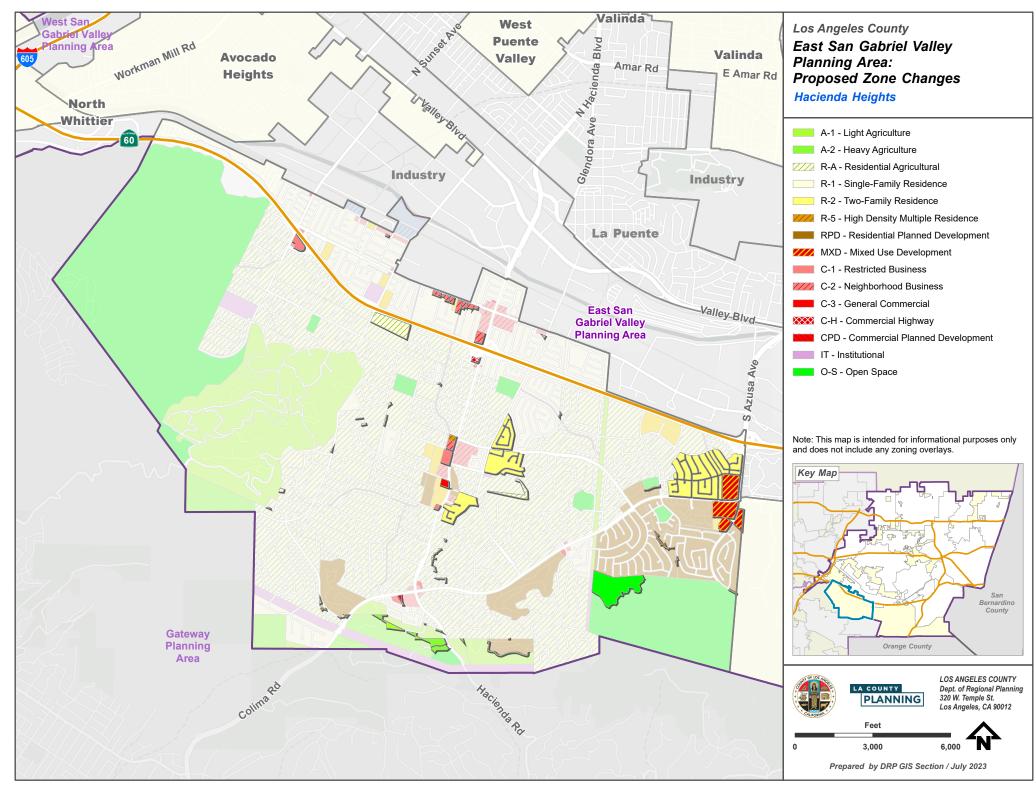

Plan Proposed Zone Changes



... \PROJECTS\DRP\_ADVANCE\_PLANNING\area\_plans\East\_San\_Gabriel\_Valley\ArcGIS\_Pro\_Project\Layout\_Exports\Area\_Plan\_Map\_Series\_ESGV.aprx - ESGV Area Plan Proposed Zone Changes



... \PROJECTS\DRP\_ADVANCE\_PLANNING\area\_plans\East\_San\_Gabriel\_Valley\ArcGIS\_Pro\_ProjectLayout\_Exports\Area\_Plan\_Map\_Series\_ESGV.aprx - ESGV Area Plan Proposed Zone Changes



<sup>... \</sup>PROJECTS\DRP\_ADVANCE\_PLANNING\area\_plans\East\_San\_Gabriel\_Valley\ArcGIS\_Pro\_ProjectLayout\_Exports\Area\_Plan\_Map\_Series\_ESGV.aprx - ESGV Area\_Plan\_Proposed\_Zone\_Changes





..\PROJECTS\DRP\_ADVANCE\_PLANNING\area\_plans\East\_San\_Gabriel\_Valley\ArcGIS\_Pro\_ProjectLayout\_Exports\Area\_Plan\_Map\_Series\_ESGV.aprx - ESGV Area Plan Proposed Zone Changes



... \PROJECTS\DRP\_ADVANCE\_PLANNING\area\_plans\East\_San\_Gabriel\_Valley\ArcGIS\_Pro\_Project\Layout\_Exports\Area\_Plan\_Map\_Series\_ESGV.aprx - ESGV Area\_Plan\_Proposed\_Zone\_Changes



...\PROJECTS\DRP\_ADVANCE\_PLANNING\area\_plans\East\_San\_Gabriel\_Valley\ArcGIS\_Pro\_ProjectLayout\_Exports\Area\_Plan\_Map\_Series\_ESGV.aprx - ESGV Area Plan Proposed Zone Changes



..\PROJECTS\DRP\_ADVANCE\_PLANNING\area\_plans\East\_San\_Gabriel\_Valley\ArcGIS\_Pro\_Project\Layout\_Exports\Area\_Plan\_Map\_Series\_ESGV.aprx - ESGV Area Plan Proposed Zone Changes



<sup>.. \</sup>PROJECTS\DRP\_ADVANCE\_PLANNING\area\_plans\East\_San\_Gabriel\_Valley\ArcGIS\_Pro\_Project\Layout\_Exports\Area\_Plan\_Map\_Series\_ESGV.aprx - ESGV Area Plan Proposed Zone Changes



...\PROJECTS\DRP\_ADVANCE\_P