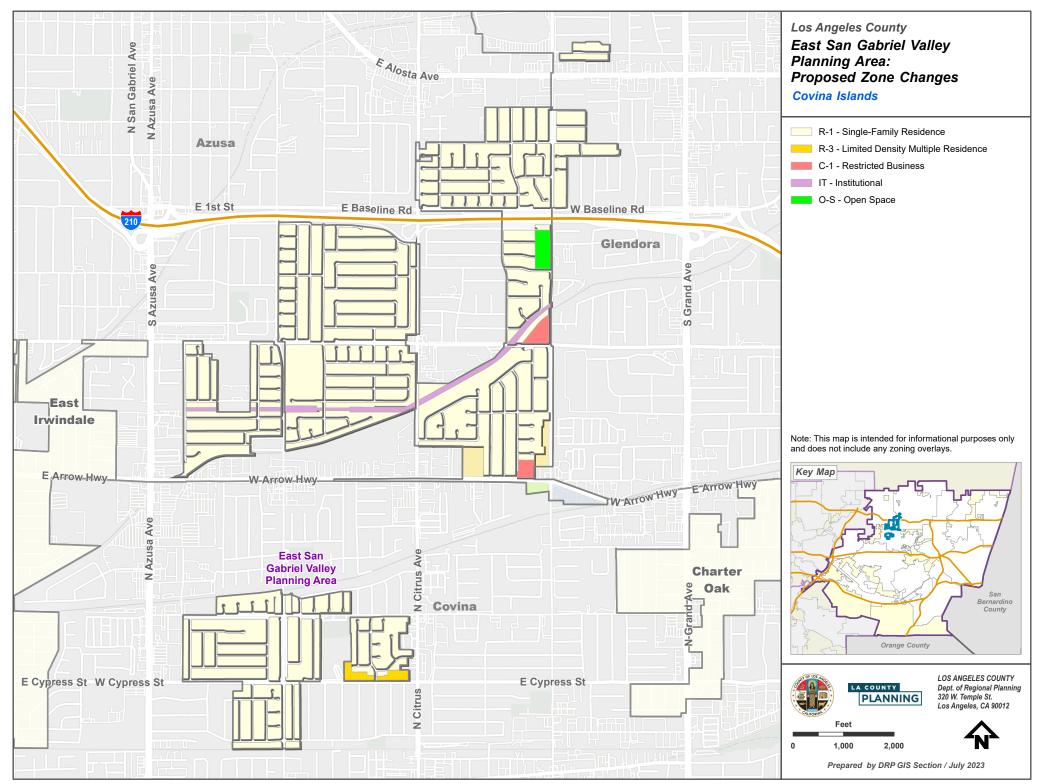

... PROJECTS\DRP\_ADVANCE\_PLANNING\area\_plans\East\_San\_Gabriel\_Valley\ArcGIS\_Pro\_Project(Layout\_Exports\Area\_Plan\_Map\_Series\_ESGV.aprx - ESGV Area Plan Proposed Zone Changes



... PROJECTSIDRP\_ADVANCE\_PLANNING\area\_plans\East\_San\_Gabriel\_Valley\ArcGIS\_Pro\_ProjectLayout\_Exports\Area\_Plan\_Map\_Series\_ESGV.aprx - ESGV Area Plan Proposed Zone Changes



... \PROJECTS\DRP\_ADVANCE\_PLANNING\area\_plans\East\_San\_Gabriel\_Valley\ArcGIS\_Pro\_Project\Layout\_Exports\Area\_Plan\_Map\_Series\_ESGV.aprx - ESGV Area Plan Proposed Zone Changes



... \PROJECTS\DRP\_ADVANCE\_PLANNING\area\_plans\East\_San\_Gabriel\_Valley\ArcGIS\_Pro\_ProjectLayout\_Exports\Area\_Plan\_Map\_Series\_ESGV.aprx - ESGV Area Plan Proposed Zone Changes



<sup>... \</sup>PROJECTS\DRP\_ADVANCE\_PLANNING\area\_plans\East\_San\_Gabriel\_Valley\ArcGIS\_Pro\_ProjectLayout\_Exports\Area\_Plan\_Map\_Series\_ESGV.aprx - ESGV Area\_Plan\_Proposed\_Zone\_Changes





..\PROJECTS\DRP\_ADVANCE\_PLANNING\area\_plans\East\_San\_Gabriel\_Valley\ArcGIS\_Pro\_ProjectLayout\_Exports\Area\_Plan\_Map\_Series\_ESGV.aprx - ESGV Area Plan Proposed Zone Changes



... \PROJECTS\DRP\_ADVANCE