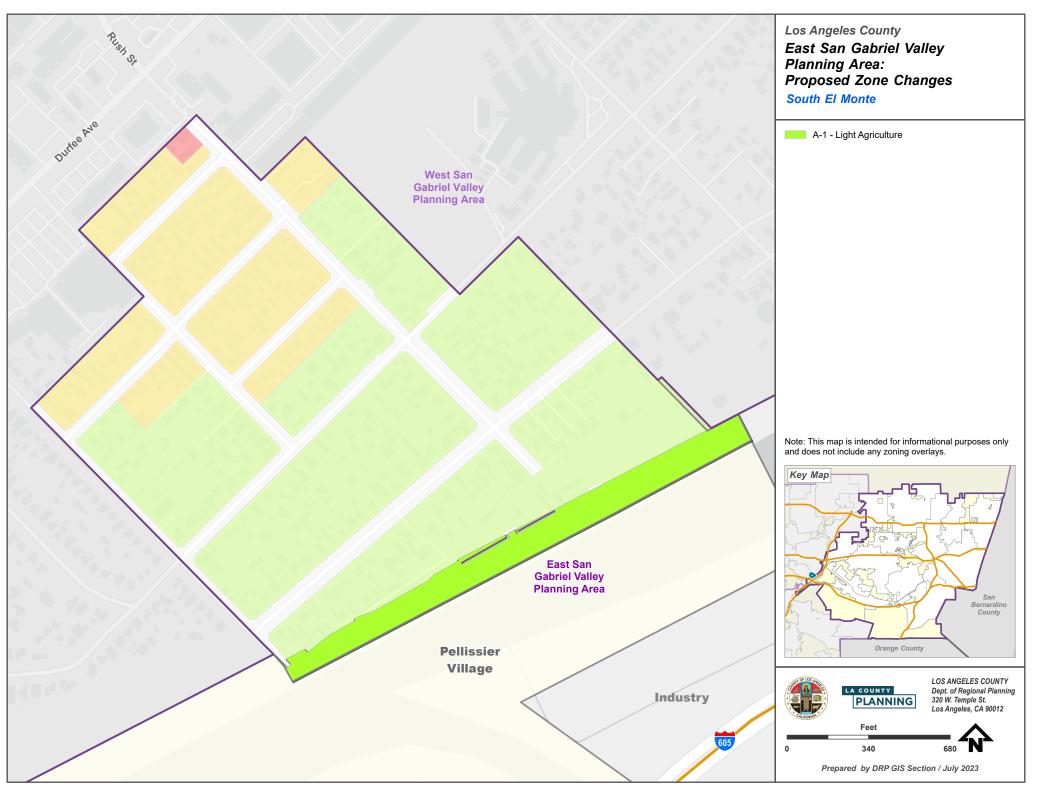

V.aprx - ESGV Area Plan Proposed Zone Changes



...\PROJECTS\DRP\_ADVANCE\_PLANNING\area\_plans\East\_San\_Gabriel\_Valley\ArcGIS\_Pro\_ProjectLayout\_Exports\Area\_Plan\_Map\_Series\_ESGV.aprx - ESGV Area Plan Proposed Zone Changes





...PROJECTSIDRP\_ADVANCE\_PLANNING\area\_plans\East\_San\_Gabriel\_Valley\ArcGIS\_Pro\_Project\Layout\_Exports\Area\_Plan\_Map\_Series\_ESGV.aprx - ESGV Area Plan Proposed Zone Changes



... VPROJECTS\DRP\_ADVANCE\_PLANNING\area plans\East\_San Gabriel\_Valley\ArcGIS\_Pro\_Project\Layout\_Exports\Area Plan\_Map\_Series\_ESGV.aprx - ESGV Area Plan Proposed Zone Changes



..\PROJECTS\DRP\_ADVANCE\_PLANNING\area\_plans\East\_San\_Gabriel\_Valley\ArcGIS\_Pro\_Project\Layout\_Exports\Area\_Plan\_Map\_Series\_ESGV.aprx - ESGV Area Plan Proposed Zone Changes



...PROJECTS\DRP\_ADVANCE\_PLANNING\area\_plans\East\_San\_Gabriel\_Valley\ArcGIS\_Pro\_Project\Layout\_Exports\Area\_Plan\_Map\_Series\_ESGV.aprx - ESGV Area Plan Proposed Zone Changes



... \PROJECTS\DRP\_ADVANCE\_PLANNING\area\_plans\East\_San\_Gabriel\_Valley\ArcGIS\_Pro\_ProjectLayout\_Exports\Area\_Plan\_Map\_Series\_ESGV.aprx - ESGV Area Plan Proposed Zone Changes



... PROJECTSIDRP\_ADVANCE\_PLANNING\area\_plans\East\_San\_Gabriel\_Valley\ArcGIS\_Pro\_Project\Layout\_Exports\Area\_Plan\_Map\_Series\_ESGV.aprx - ESGV Area Plan Proposed Zone Changes



...\PROJECTS\DRP\_ADVANCE\_PLANNING\area\_plans\East\_San\_Gabriel\_Valley\ArcGIS\_Pro\_Project\Layout\_Exports\Area\_Plan\_Map\_Series\_ESGV.aprx - ESGV Area Plan Proposed Zone Changes



... PROJECTSIDRP\_ADVANCE\_PLANNING\area\_p