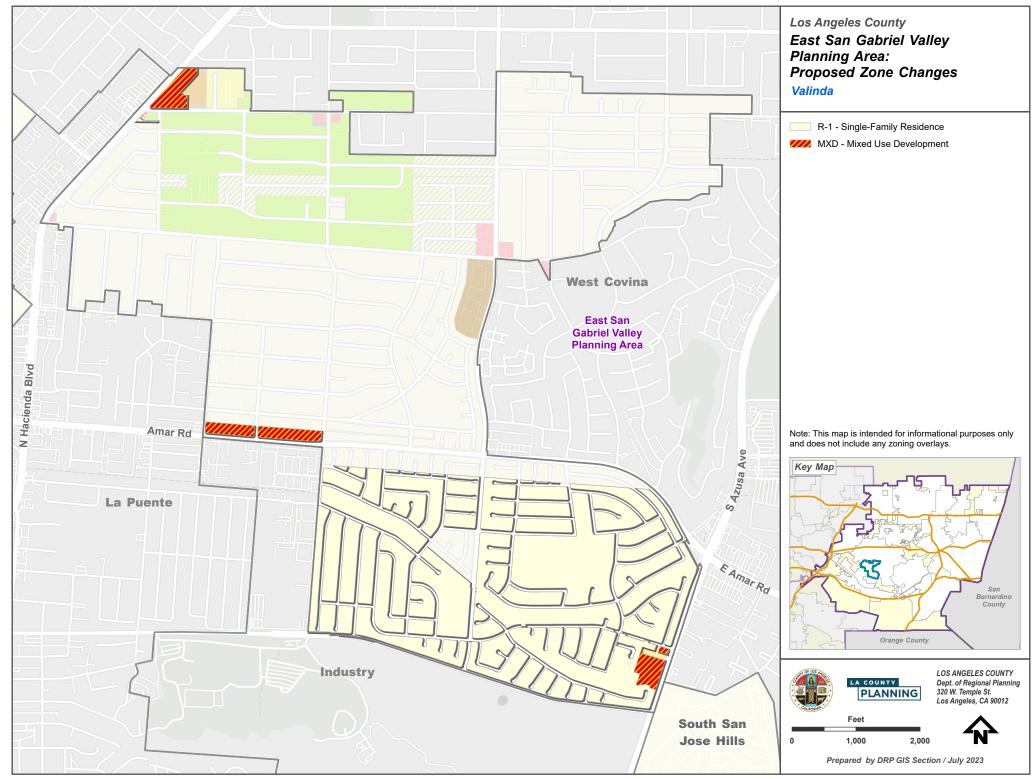

.aprx - ESGV Area Plan Proposed Zone Changes



..\PROJECTS\DRP\_ADVANCE\_PLANNING\area\_plans\East\_San\_Gabriel\_Valley\ArcGIS\_Pro\_Project\Layout\_Exports\Area\_Plan\_Map\_Series\_ESGV.aprx - ESGV Area Plan Proposed Zone Changes



...PROJECTS\DRP\_ADVANCE\_PLANNING\area\_plans\East\_San\_Gabriel\_Valley\ArcGIS\_Pro\_Project\Layout\_Exports\Area\_Plan\_Map\_Series\_ESGV.aprx - ESGV Area Plan Proposed Zone Changes



... \PROJECTS\DRP\_ADVANCE\_PLANNING\area\_plans\East\_San\_Gabriel\_Valley\ArcGIS\_Pro\_ProjectLayout\_Exports\Area\_Plan\_Map\_Series\_ESGV.aprx - ESGV Area Plan Proposed Zone Changes



... PROJECTSIDRP\_ADVANCE\_PLANNING\area\_plans\East\_San\_Gabriel\_Valley\ArcGIS\_Pro\_Project\Layout\_Exports\Area\_Plan\_Map\_Series\_ESGV.aprx - ESGV Area Plan Proposed Zone Changes



...\PROJECTS\DRP\_ADVANCE\_PLANNING\area\_plans\East\_San\_Gabriel\_Valley\ArcGIS\_Pro\_Project\Layout\_Exports\Area\_Plan\_Map\_Series\_ESGV.aprx - ESGV Area Plan Proposed Zone Changes



... PROJECTSIDRP\_ADVANCE\_PLANNING\area\_plans\East\_San\_Gabriel\_Valley\ArcGIS\_Pro\_ProjectLayout\_Exports\Area\_Plan\_Map\_Series\_ESGV.aprx - ESGV Area Plan Proposed Zone Changes



... PROJECTS\DRP\_ADVANCE\_PLANNING\area\_plans\East\_San\_Gabriel\_Valley\ArcGIS\_Pro\_ProjectLayout\_Exports\Area\_Plan\_Map\_Series\_ESGV.aprx - ESGV Area Plan Proposed Zone Changes



..\PROJECTS\DRP\_ADVANCE\_PLANNING\area\_plans\East\_San\_Gabriel\_Valley\ArcGIS\_Pro\_ProjectLayout\_Exports\Area\_Plan\_Map\_Series\_ESGV.aprx - ESGV Area Plan Proposed Zone Changes



<sup>..\</sup>PROJECTS\DRP\_ADVANCE\_PLANNING\