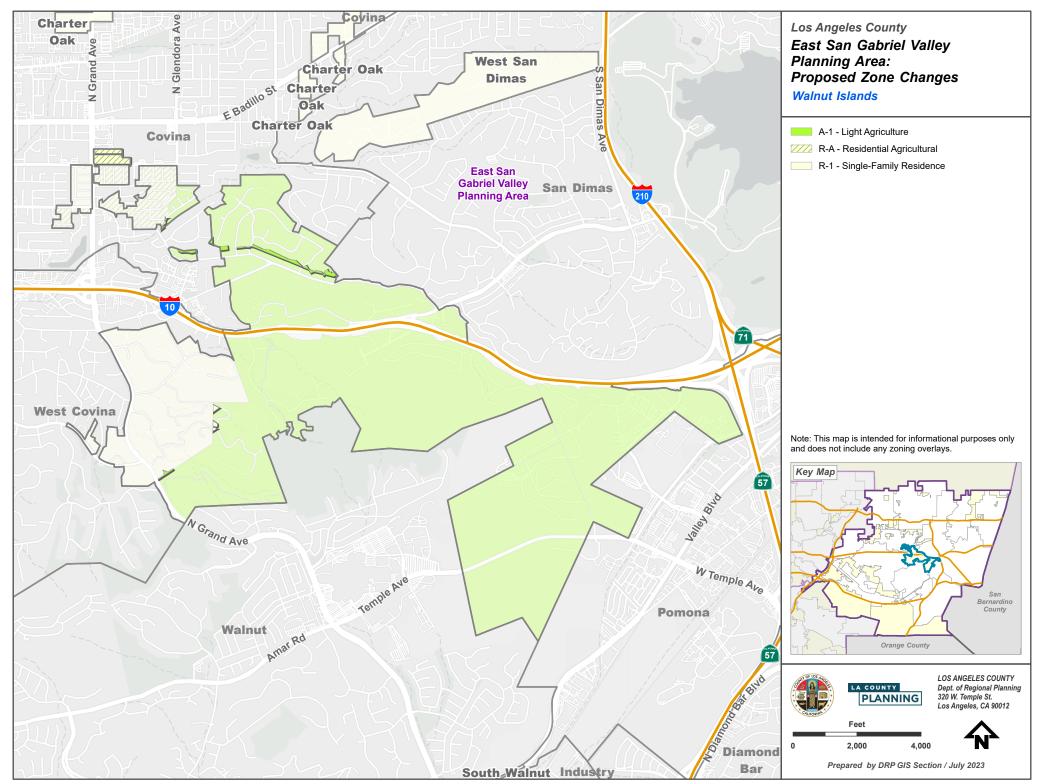

aprx - ESGV Area Plan Proposed Zone Changes



...PROJECTS\DRP\_ADVANCE\_PLANNING\area\_plans\East\_San\_Gabriel\_Valley\ArcGIS\_Pro\_Project\Layout\_Exports\Area\_Plan\_Map\_Series\_ESGV.aprx - ESGV Area Plan Proposed Zone Changes



... \PROJECTS\DRP\_ADVANCE\_PLANNING\area\_plans\East\_San\_Gabriel\_Valley\ArcGIS\_Pro\_ProjectLayout\_Exports\Area\_Plan\_Map\_Series\_ESGV.aprx - ESGV Area Plan Proposed Zone Changes



... PROJECTSIDRP\_ADVANCE\_PLANNING\area\_plans\East\_San\_Gabriel\_Valley\ArcGIS\_Pro\_Project\Layout\_Exports\Area\_Plan\_Map\_Series\_ESGV.aprx - ESGV Area Plan Proposed Zone Changes



...\PROJECTS\DRP\_ADVANCE\_PLANNING\area\_plans\East\_San\_Gabriel\_Valley\ArcGIS\_Pro\_Project\Layout\_Exports\Area\_Plan\_Map\_Series\_ESGV.aprx - ESGV Area Plan Proposed Zone Changes



... PROJECTSIDRP\_ADVANCE\_PLANNING\area\_plans\East\_San\_Gabriel\_Valley\ArcGIS\_Pro\_ProjectLayout\_Exports\Area\_Plan\_Map\_Series\_ESGV.aprx - ESGV Area Plan Proposed Zone Changes



... PROJECTS\DRP\_ADVANCE\_PLANNING\area\_plans\East\_San\_Gabriel\_Valley\ArcGIS\_Pro\_ProjectLayout\_Exports\Area\_Plan\_Map\_Series\_ESGV.aprx - ESGV Area Plan Proposed Zone Changes



..\PROJECTS\DRP\_ADVANCE\_PLANNING\area\_plans\East\_San\_Gabriel\_Valley\ArcGIS\_Pro\_ProjectLayout\_Exports\Area\_Plan\_Map\_Series\_ESGV.aprx - ESGV Area Plan Proposed Zone Changes



<sup>..\</sup>PROJECTS\DRP\_ADVANCE\_PLANNING\area\_plans\East\_San\_Gabriel\_Valley\ArcGIS\_Pro\_ProjectLayout\_Exports\Area\_Plan\_Map\_Series\_ESGV.aprx - ESGV Area Plan Proposed Zone Changes