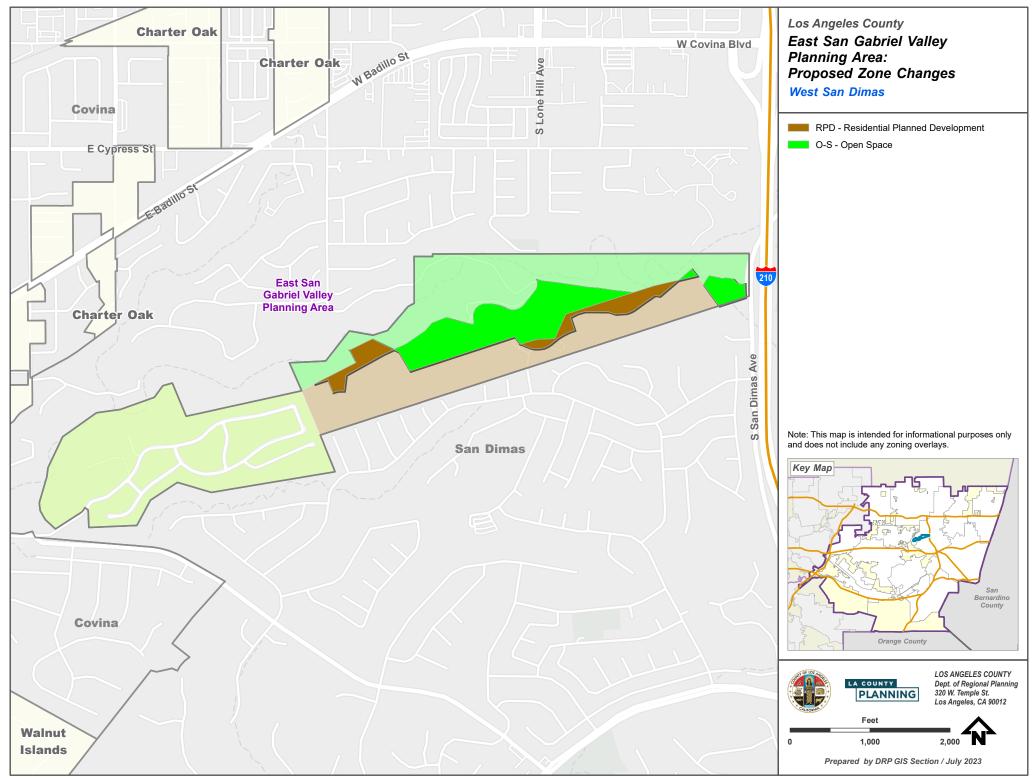

GV.aprx - ESGV Area Plan Proposed Zone Changes



...\PROJECTS\DRP\_ADVANCE\_PLANNING\area\_plans\East\_San\_Gabriel\_Valley\ArcGIS\_Pro\_Project\Layout\_Exports\Area\_Plan\_Map\_Series\_ESGV.aprx - ESGV Area Plan Proposed Zone Changes



... PROJECTSIDRP\_ADVANCE\_PLANNING\area\_plans\East\_San\_Gabriel\_Valley\ArcGIS\_Pro\_ProjectLayout\_Exports\Area\_Plan\_Map\_Series\_ESGV.aprx - ESGV Area Plan Proposed Zone Changes



... PROJECTS\DRP\_ADVANCE\_PLANNING\area\_plans\East\_San\_Gabriel\_Valley\ArcGIS\_Pro\_ProjectLayout\_Exports\Area\_Plan\_Map\_Series\_ESGV.aprx - ESGV Area Plan Proposed Zone Changes



..\PROJECTS\DRP\_ADVANCE\_PLANNING\area\_plans\East\_San\_Gabriel\_Valley\ArcGIS\_Pro\_ProjectLayout\_Exports\Area\_Plan\_Map\_Series\_ESGV.aprx - ESGV Area Plan Proposed Zone Changes



<sup>..\</sup>PROJECTS\DRP\_ADVANCE\_PLANNING\area\_plans\East\_San\_Gabriel\_Valley\ArcGIS\_Pro\_ProjectLayout\_Exports\Area\_Plan\_Map\_Series\_ESGV.aprx - ESGV Area Plan Proposed Zone Changes