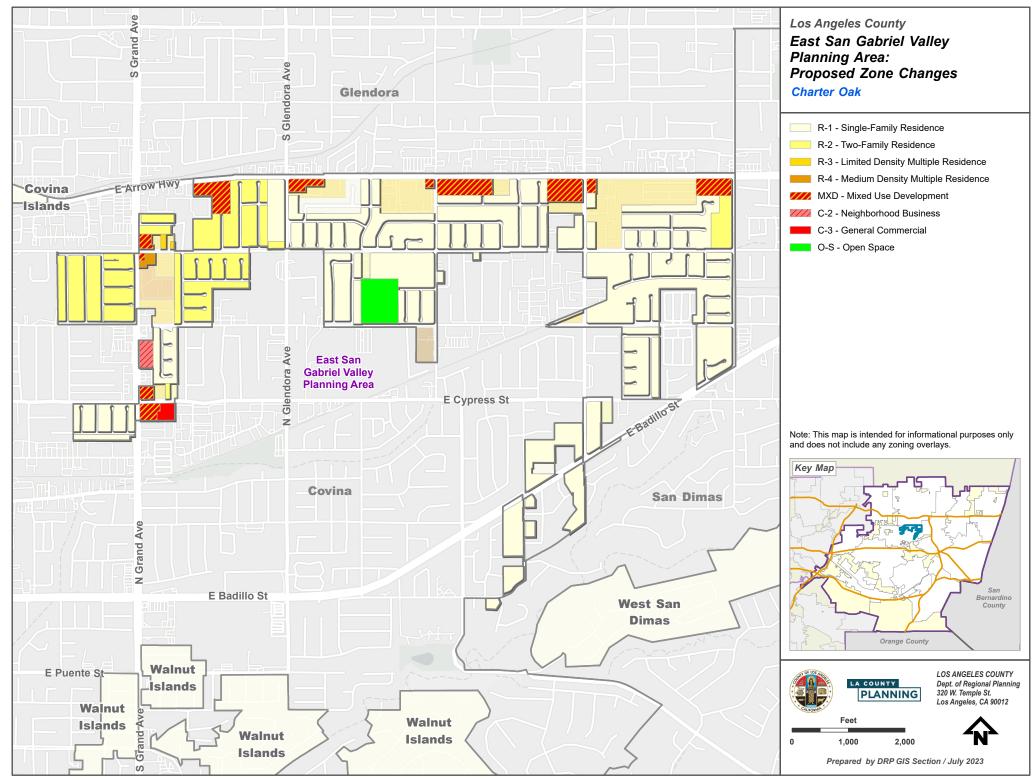

... PROJECTS\DRP\_ADVANCE\_PLANNING\area\_plans\East\_San\_Gabriel\_Valley\ArcGIS\_Pro\_Project(Layout\_Exports\Area\_Plan\_Map\_Series\_ESGV.aprx - ESGV Area Plan Proposed Zone Changes



... PROJECTSIDRP\_ADVANCE\_PLANNING\area\_plans\East\_San\_Gabriel\_Valley\ArcGIS\_Pro\_ProjectLayout\_Exports\Area\_Plan\_Map\_Series\_ESGV.aprx - ESGV Area Plan Proposed Zone Changes



... \PROJECTS\DRP\_ADVANCE\_PLANNING\area\_plans\East\_San\_Gabriel\_Valley\ArcGIS\_Pro\_Project\Layout\_Exports\Area\_Plan\_Map\_Series\_ESGV.aprx - ESGV Area Plan Proposed Zone Changes



... \PROJECTS\DRP\_ADVANCE\_PLANNING\area\_plans\East\_San\_Gabriel\_Valley\ArcGIS\_Pro\_ProjectLayout\_Exports\Area\_Plan\_Map\_Series\_ESGV.aprx - ESGV Area Plan Proposed Zone Changes



<sup>... \</sup>PROJECTS\DRP\_ADVANCE\_PLANNING\area\_plans\East\_San\_Gabriel\_Valley\ArcGIS\_Pro\_ProjectLayout\_Exports\Area\_Plan\_Map\_Series\_ESGV.aprx - ESGV Area\_Plan\_Proposed\_Zone\_Changes





..\PROJECTS\DRP\_ADVANCE\