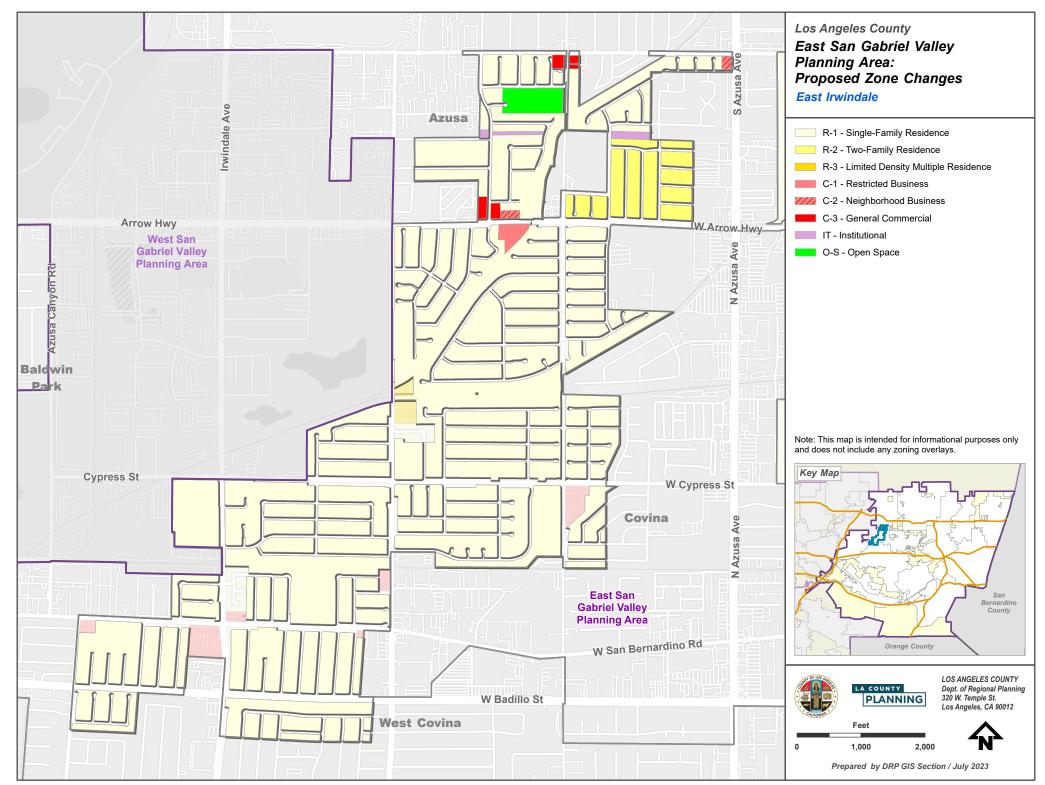

... PROJECTS\DRP\_ADVANCE\_PLANNING\area\_plans\East\_San\_Gabriel\_Valley\ArcGIS\_Pro\_Project(Layout\_Exports\Area\_Plan\_Map\_Series\_ESGV.aprx - ESGV Area Plan Proposed Zone Changes



... PROJECTSIDRP\_ADVANCE\_PLANNING\area\_plans\East\_San\_Gabriel\_Valley\ArcGIS\_Pro\_ProjectLayout\_Exports\Area\_Plan\_Map\_Series\_ESGV.aprx - ESGV Area Plan Proposed Zone Changes



... \PROJECTS\DRP\_ADVANCE\_PLANNING\area\_plans\East\_San\_Gabriel\_Valley\ArcGIS\_Pro\_Project\Layout\_Exports\Area\_Plan\_Map\_Series\_ESGV.aprx - ESGV Area Plan Proposed Zone Changes



... \PROJECTS\DRP\_ADVANCE\_PLANNING\area\_plans\East\_San\_Gabriel\_Valley\ArcGIS\_Pro\_ProjectLayout\_Exports\Area\_Plan\_Map\_Series\_ESGV.aprx - ESGV Area Plan Proposed Zone Changes



<sup>... \</sup>PROJECTS\DRP\_ADVANCE\_PLANNING\area\_plans\East\_San\_Gabriel\_Valley\ArcGIS\_Pro\_ProjectLayout\_Exports\Area\_Plan\_Map\_Series\_ESGV.aprx - ESGV Area\_Plan\_Proposed\_Zone\_Changes





..\PROJECTS\DRP\_ADVANCE\_PLANNING\area\_plans\East\_San\_Gabriel\_Valley\ArcGIS\_Pro\_ProjectLayout\_Exports\Area\_Plan\_Map\_Series\_ESGV.aprx - ESGV Area Plan Proposed Zone Changes



... \PROJECTS\DRP\_ADVANCE\_PLANNING\area\_plans\East\_San\_Gabriel\_Valley\ArcGIS\_Pro\_Project\Layout\_Exports\Area\_Plan\_Map\_Series\_ESGV.aprx - ESGV Area\_Plan\_Proposed\_Zone\_Changes



...\PROJECTS\DRP\_ADVANCE\_PLANNING\area\_plans\East\_San\_Gabriel\_Valley\ArcGIS\_Pro\_ProjectLayout\_Exports\Area\_Plan\_Map\_Series\_ESGV.aprx - ESGV Area Plan Proposed Zone Changes



..\PROJECTS\DRP\_ADVANC