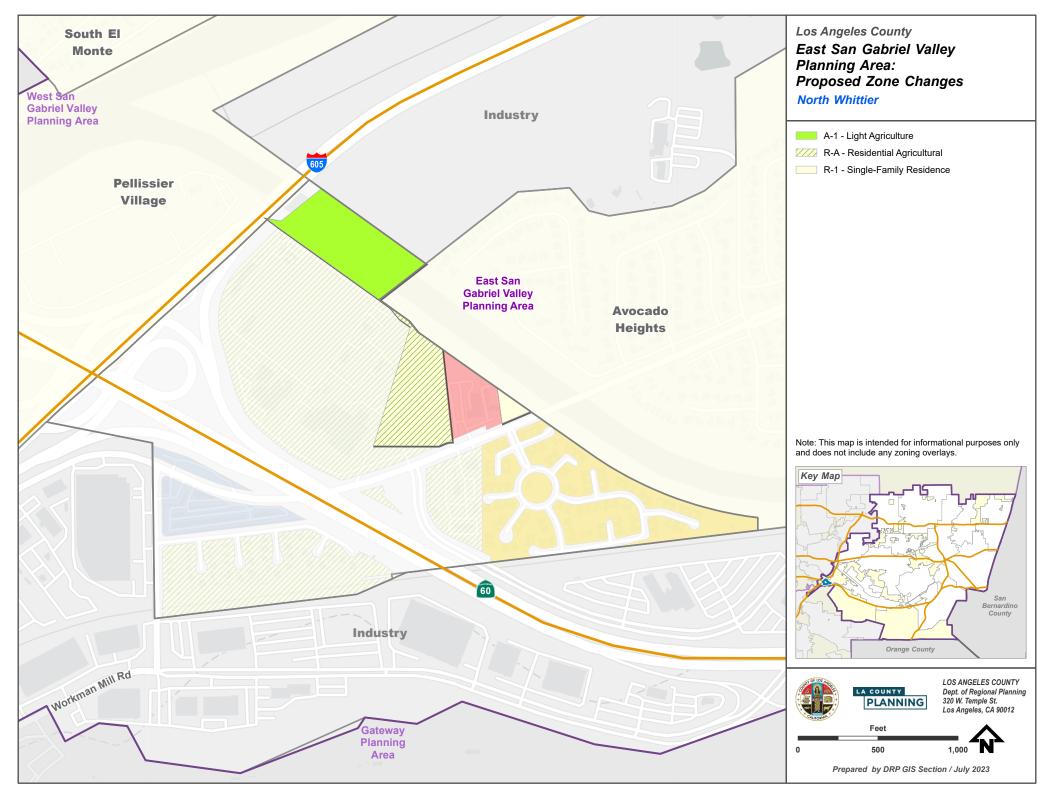

SGV Area\_Plan\_Proposed\_Zone\_Changes





..\PROJECTS\DRP\_ADVANCE\_PLANNING\area\_plans\East\_San\_Gabriel\_Valley\ArcGIS\_Pro\_ProjectLayout\_Exports\Area\_Plan\_Map\_Series\_ESGV.aprx - ESGV Area Plan Proposed Zone Changes



... \PROJECTS\DRP\_ADVANCE\_PLANNING\area\_plans\East\_San\_Gabriel\_Valley\ArcGIS\_Pro\_Project\Layout\_Exports\Area\_Plan\_Map\_Series\_ESGV.aprx - ESGV Area\_Plan\_Proposed\_Zone\_Changes



...\PROJECTS\DRP\_ADVANCE\_PLANNING\area\_plans\East\_San\_Gabriel\_Valley\ArcGIS\_Pro\_ProjectLayout\_Exports\Area\_Plan\_Map\_Series\_ESGV.aprx - ESGV Area Plan Proposed Zone Changes



..\PROJECTS\DRP\_ADVANCE\_PLANNING\area\_plans\East\_San\_Gabriel\_Valley\ArcGIS\_Pro\_Project\Layout\_Exports\Area\_Plan\_Map\_Series\_ESGV.aprx - ESGV Area Plan Proposed Zone Changes



<sup>.. \</sup>PROJECTS\DRP\_ADVANCE\_PLANNING\area\_plans\East\_San\_Gabriel\_Valley\ArcGIS\_Pro\_Project\Layout\_Exports\Area\_Plan\_Map\_Series\_ESGV.aprx - ESGV Area Plan Proposed Zone Changes



...\PROJECTS\DRP\_ADVANCE\_PLANNING\area\_plans\East\_San\_Gabriel\_Valley\ArcGIS\_Pro\_ProjectLayout\_Exports\Area\_Plan\_Map\_Series\_ESGV.aprx - ESGV Area Plan Proposed Zone Changes





...PROJECTSIDRP\_ADVANCE\_PLANNING\area\_plans\East\_San\_Gabriel\_Valley\ArcGIS\_Pro\_Project\Layout\_Exports\Area\_Plan\_Map\_Series\_ESGV.aprx - ESGV Area Plan Proposed Zone Changes



... VPROJECTS\DRP\_ADVANCE\_PLANNING\area plans\East\_San Gabriel\_Valley\ArcGIS\_Pro\_Project\Layout\_Exports\Area Plan\_Map\_Series\_ESGV.aprx - ESGV Area Plan Proposed Zone Changes



..\PROJECTS\DRP\_ADVANCE\_PLANNIN