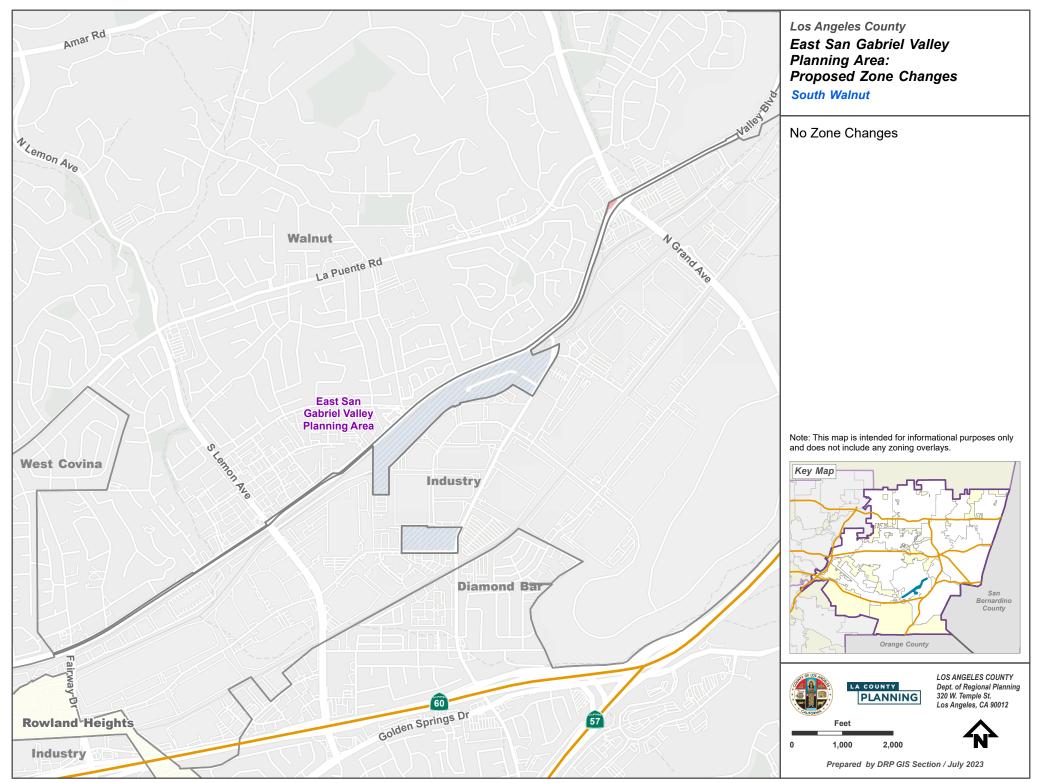

GV.aprx - ESGV Area Plan Proposed Zone Changes



... VPROJECTS\DRP\_ADVANCE\_PLANNING\area plans\East\_San Gabriel\_Valley\ArcGIS\_Pro\_Project\Layout\_Exports\Area Plan\_Map\_Series\_ESGV.aprx - ESGV Area Plan Proposed Zone Changes



..\PROJECTS\DRP\_ADVANCE\_PLANNING\area\_plans\East\_San\_Gabriel\_Valley\ArcGIS\_Pro\_Project\Layout\_Exports\Area\_Plan\_Map\_Series\_ESGV.aprx - ESGV Area Plan Proposed Zone Changes



...PROJECTS\DRP\_ADVANCE\_PLANNING\area\_plans\East\_San\_Gabriel\_Valley\ArcGIS\_Pro\_Project\Layout\_Exports\Area\_Plan\_Map\_Series\_ESGV.aprx - ESGV Area Plan Proposed Zone Changes



... \PROJECTS\DRP\_ADVANCE\_PLANNING\area\_plans\East\_San\_Gabriel\_Valley\ArcGIS\_Pro\_ProjectLayout\_Exports\Area\_Plan\_Map\_Series\_ESGV.aprx - ESGV Area Plan Proposed Zone Changes



... PROJECTSIDRP\_ADVANCE\_PLANNING\area\_plans\East\_San\_Gabriel\_Valley\ArcGIS\_Pro\_Project\Layout\_Exports\Area\_Plan\_Map\_Series\_ESGV.aprx - ESGV Area Plan Proposed Zone Changes



...\PROJECTS\DRP\_ADVANCE\_PLANNING\area\_plans\East\_San\_Gabriel\_Valley\ArcGIS\_Pro\_Project\Layout\_Exports\Area\_Plan\_Map\_Series\_ESGV.aprx - ESGV Area Plan Proposed Zone Changes



... PROJECTSIDRP\_ADVANCE\_PLANNING\area\_plans\East\_San\_Gabriel\_Valley\ArcGIS\_Pro\_ProjectLayout\_Exports\Area\_Plan\_Map\_Series\_ESGV.aprx - ESGV Area Plan Proposed Zone Changes



... PROJECTS\DRP\_ADVANCE\_PLANNING\area\_plans\East\_San\_Gabriel\_Valley\ArcGIS\_Pro\_ProjectLayout\_Exports\Area\_Plan\_Map\_Series\_ESGV.aprx - ESGV Area Plan Proposed Zone Changes



..\PROJECTS\DRP\_ADVANCE\_PLANNING\area\_pla