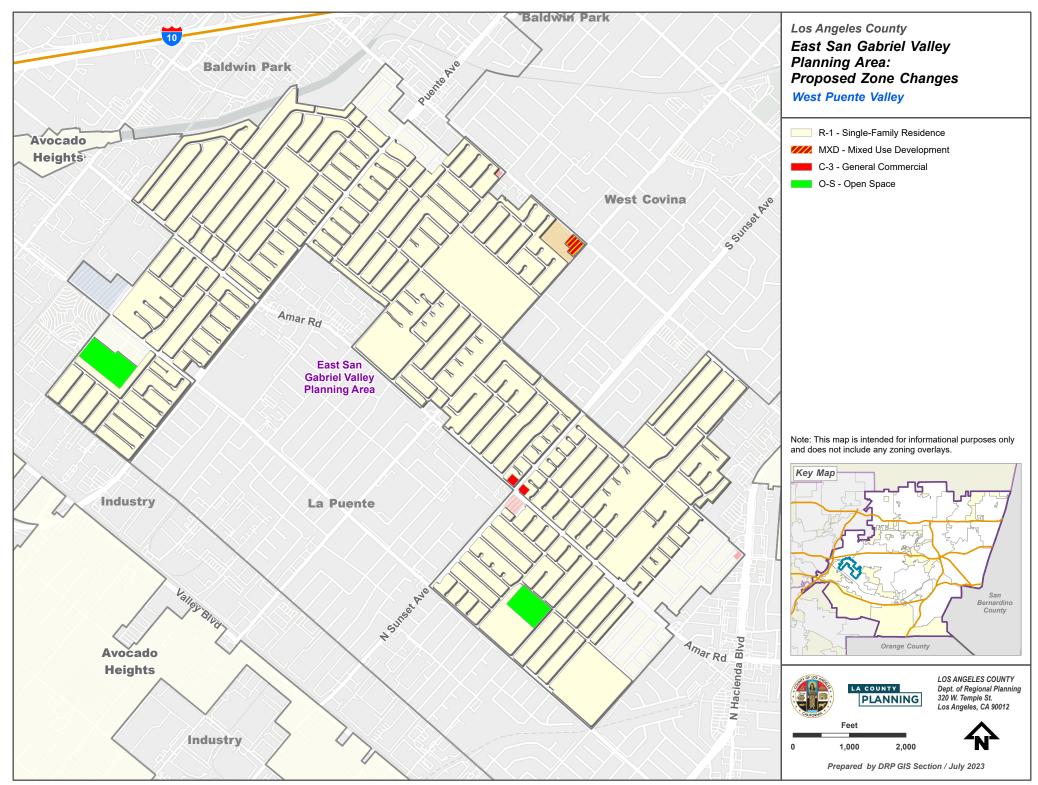

.aprx - ESGV Area Plan Proposed Zone Changes



... PROJECTSIDRP\_ADVANCE\_PLANNING\area\_plans\East\_San\_Gabriel\_Valley\ArcGIS\_Pro\_Project\Layout\_Exports\Area\_Plan\_Map\_Series\_ESGV.aprx - ESGV Area Plan Proposed Zone Changes



...\PROJECTS\DRP\_ADVANCE\_PLANNING\area\_plans\East\_San\_Gabriel\_Valley\ArcGIS\_Pro\_Project\Layout\_Exports\Area\_Plan\_Map\_Series\_ESGV.aprx - ESGV Area Plan Proposed Zone Changes



... PROJECTSIDRP\_ADVANCE\_PLANNING\area\_plans\East\_San\_Gabriel\_Valley\ArcGIS\_Pro\_ProjectLayout\_Exports\Area\_Plan\_Map\_Series\_ESGV.aprx - ESGV Area Plan Proposed Zone Changes



... PROJECTS\DRP\_ADVANCE\_PLANNING\area\_plans\East\_San\_Gabriel\_Valley\ArcGIS\_Pro\_ProjectLayout\_Exports\Area\_Plan\_Map\_Series\_ESGV.aprx - ESGV Area Plan Proposed Zone Changes



..\PROJECTS\DRP\_ADVANCE\_PLANNING\area\_plans\East\_San\_Gabriel\_Valley\ArcGIS\_Pro\_ProjectLayout\_Exports\Area\_Plan\_Map\_Series\_ESGV.aprx - ESGV Area Plan Proposed Zone Changes



<sup>..\</sup>PROJECTS\DRP\_ADVANCE\_PLANNING\area\_plans\East\_San\_Gabriel\_Valley\ArcGIS\_Pro\_ProjectLayout\_Exports\Area\_Plan\_Map\_Series\_ESGV.aprx - ESGV Area Plan Proposed Zone Changes