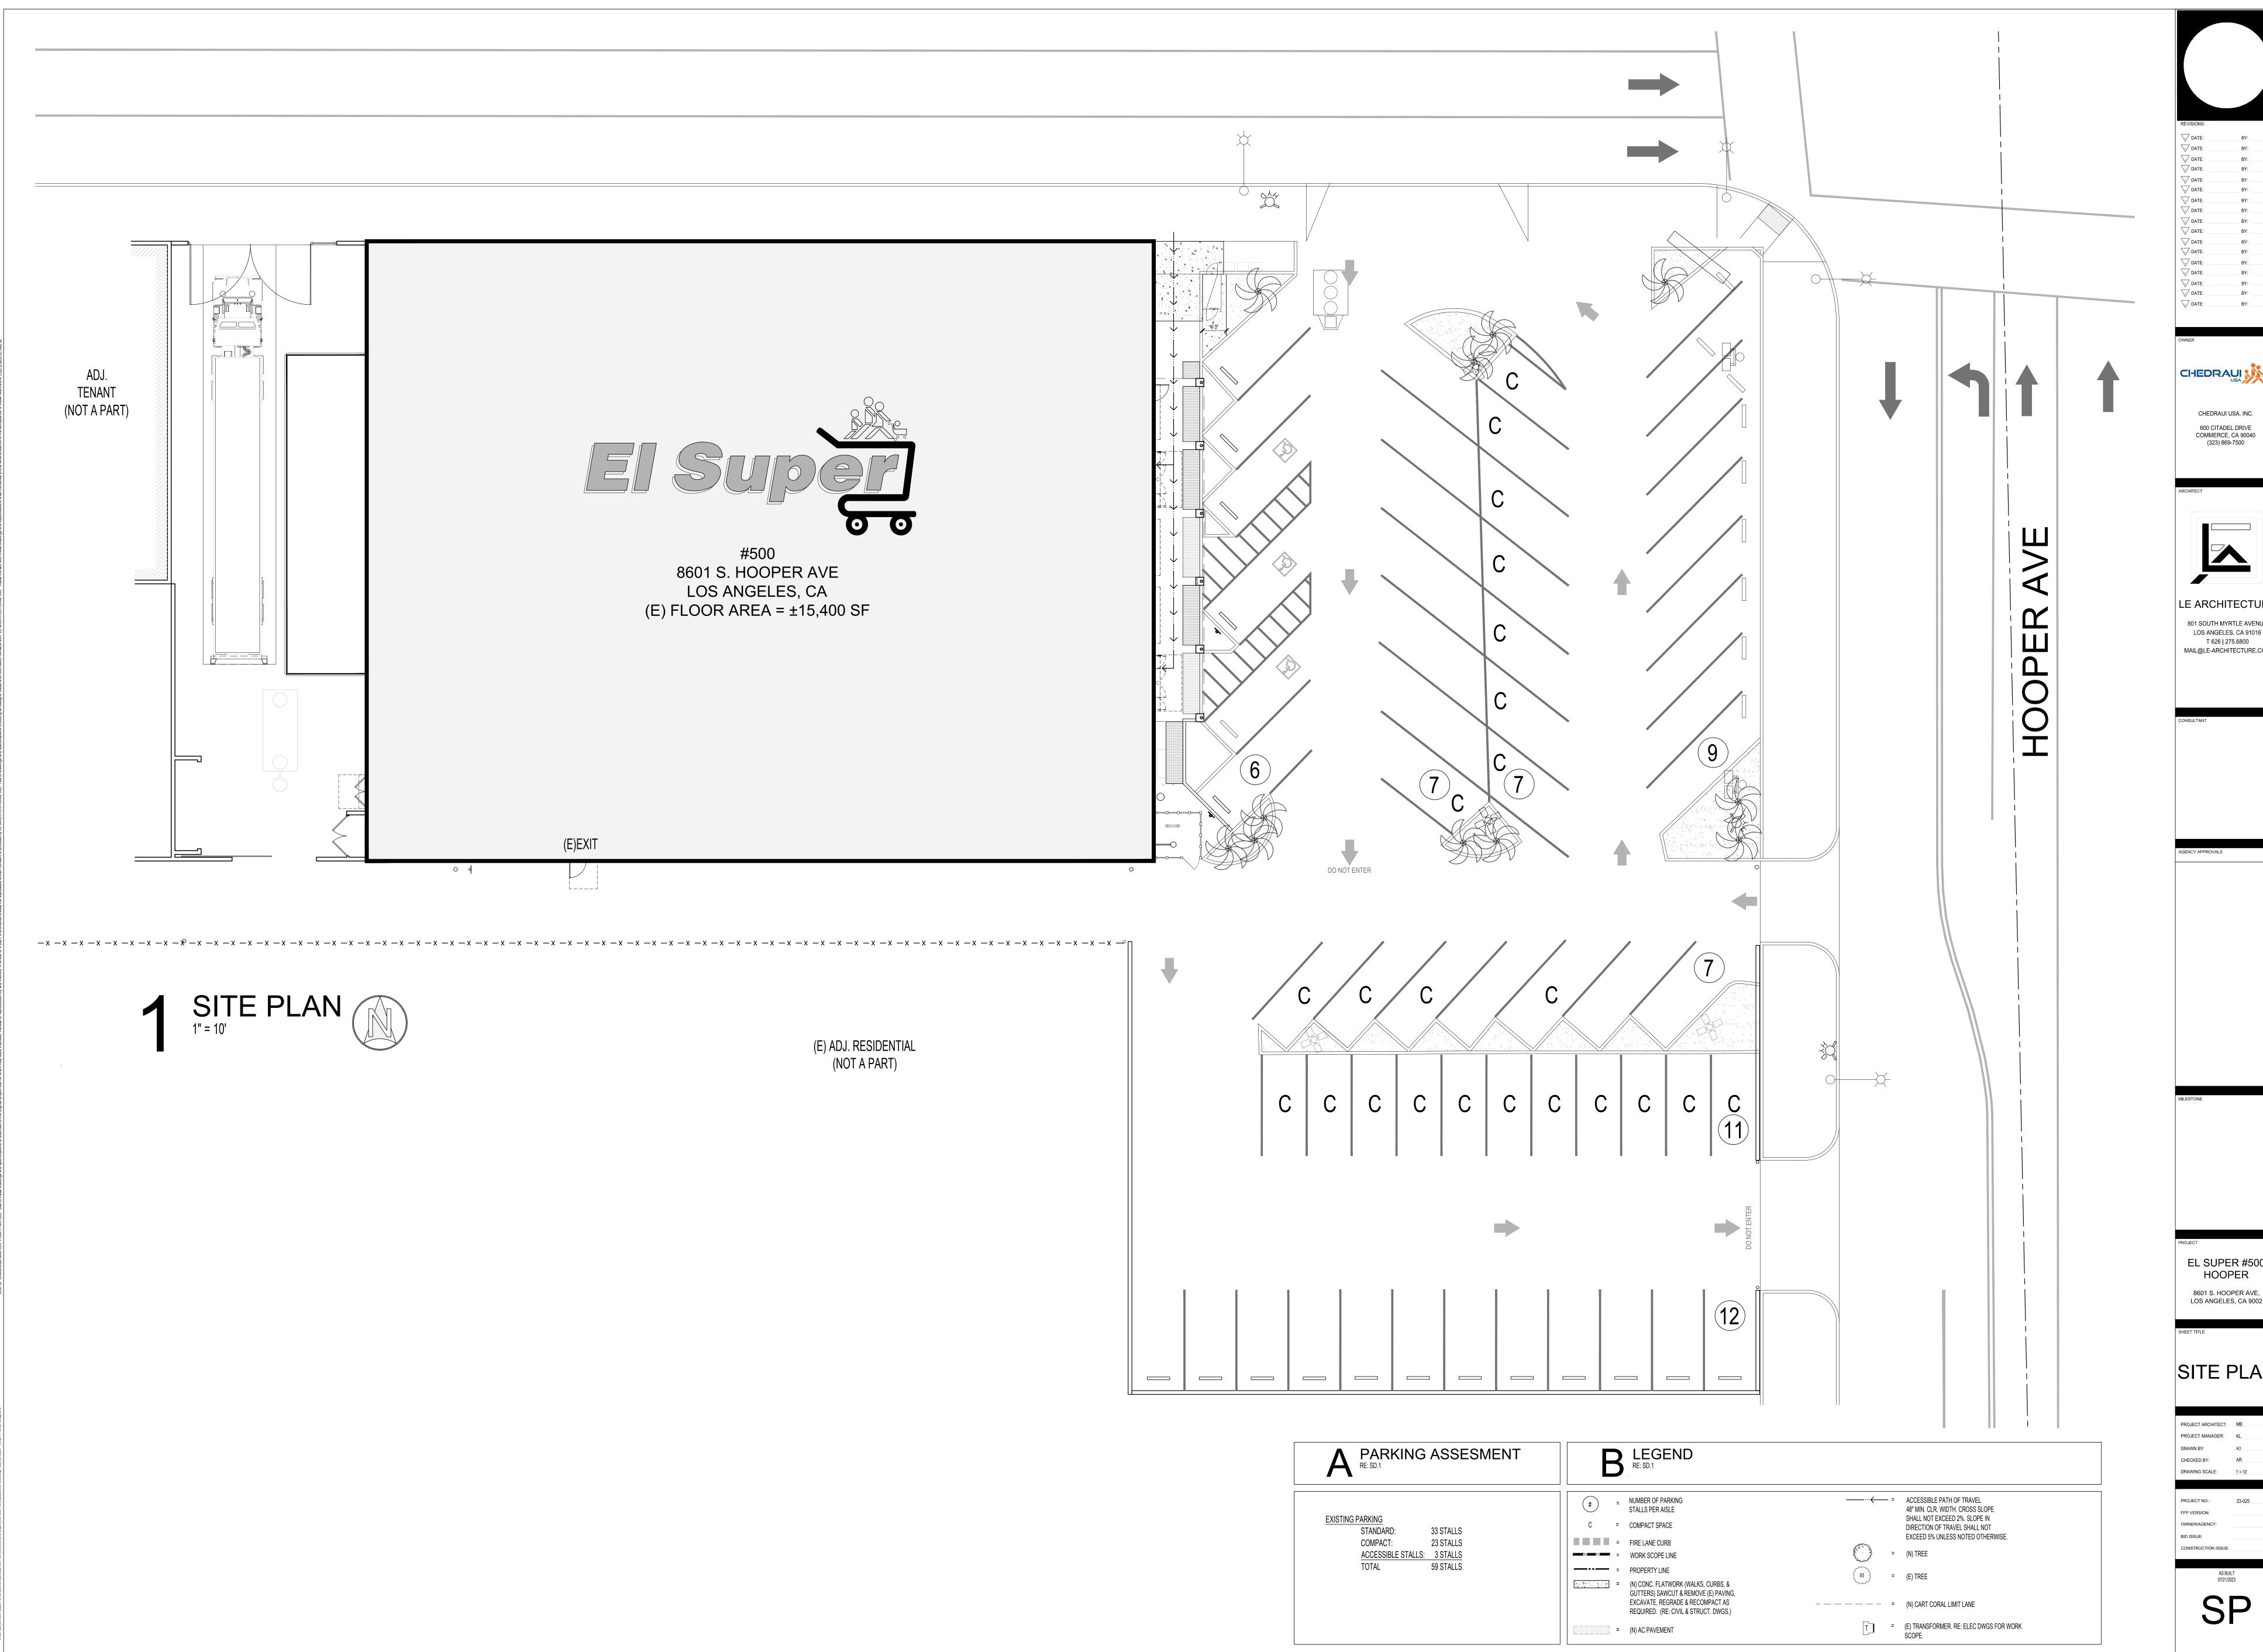

PAGE 2 OF 2

In the Findings, Staff stated that there were 58 existing parking spaces on the Project Site. After comparing the submitted site plan dated September 18, 2019, to aerial imagery taken in the Summer of 2022, Staff observed that while the site plan depicted 58 existing parking spaces, the aerial imagery depicted 59 existing parking spaces. The applicant subsequently submitted an updated site plan to reflect the 59 existing parking spaces.