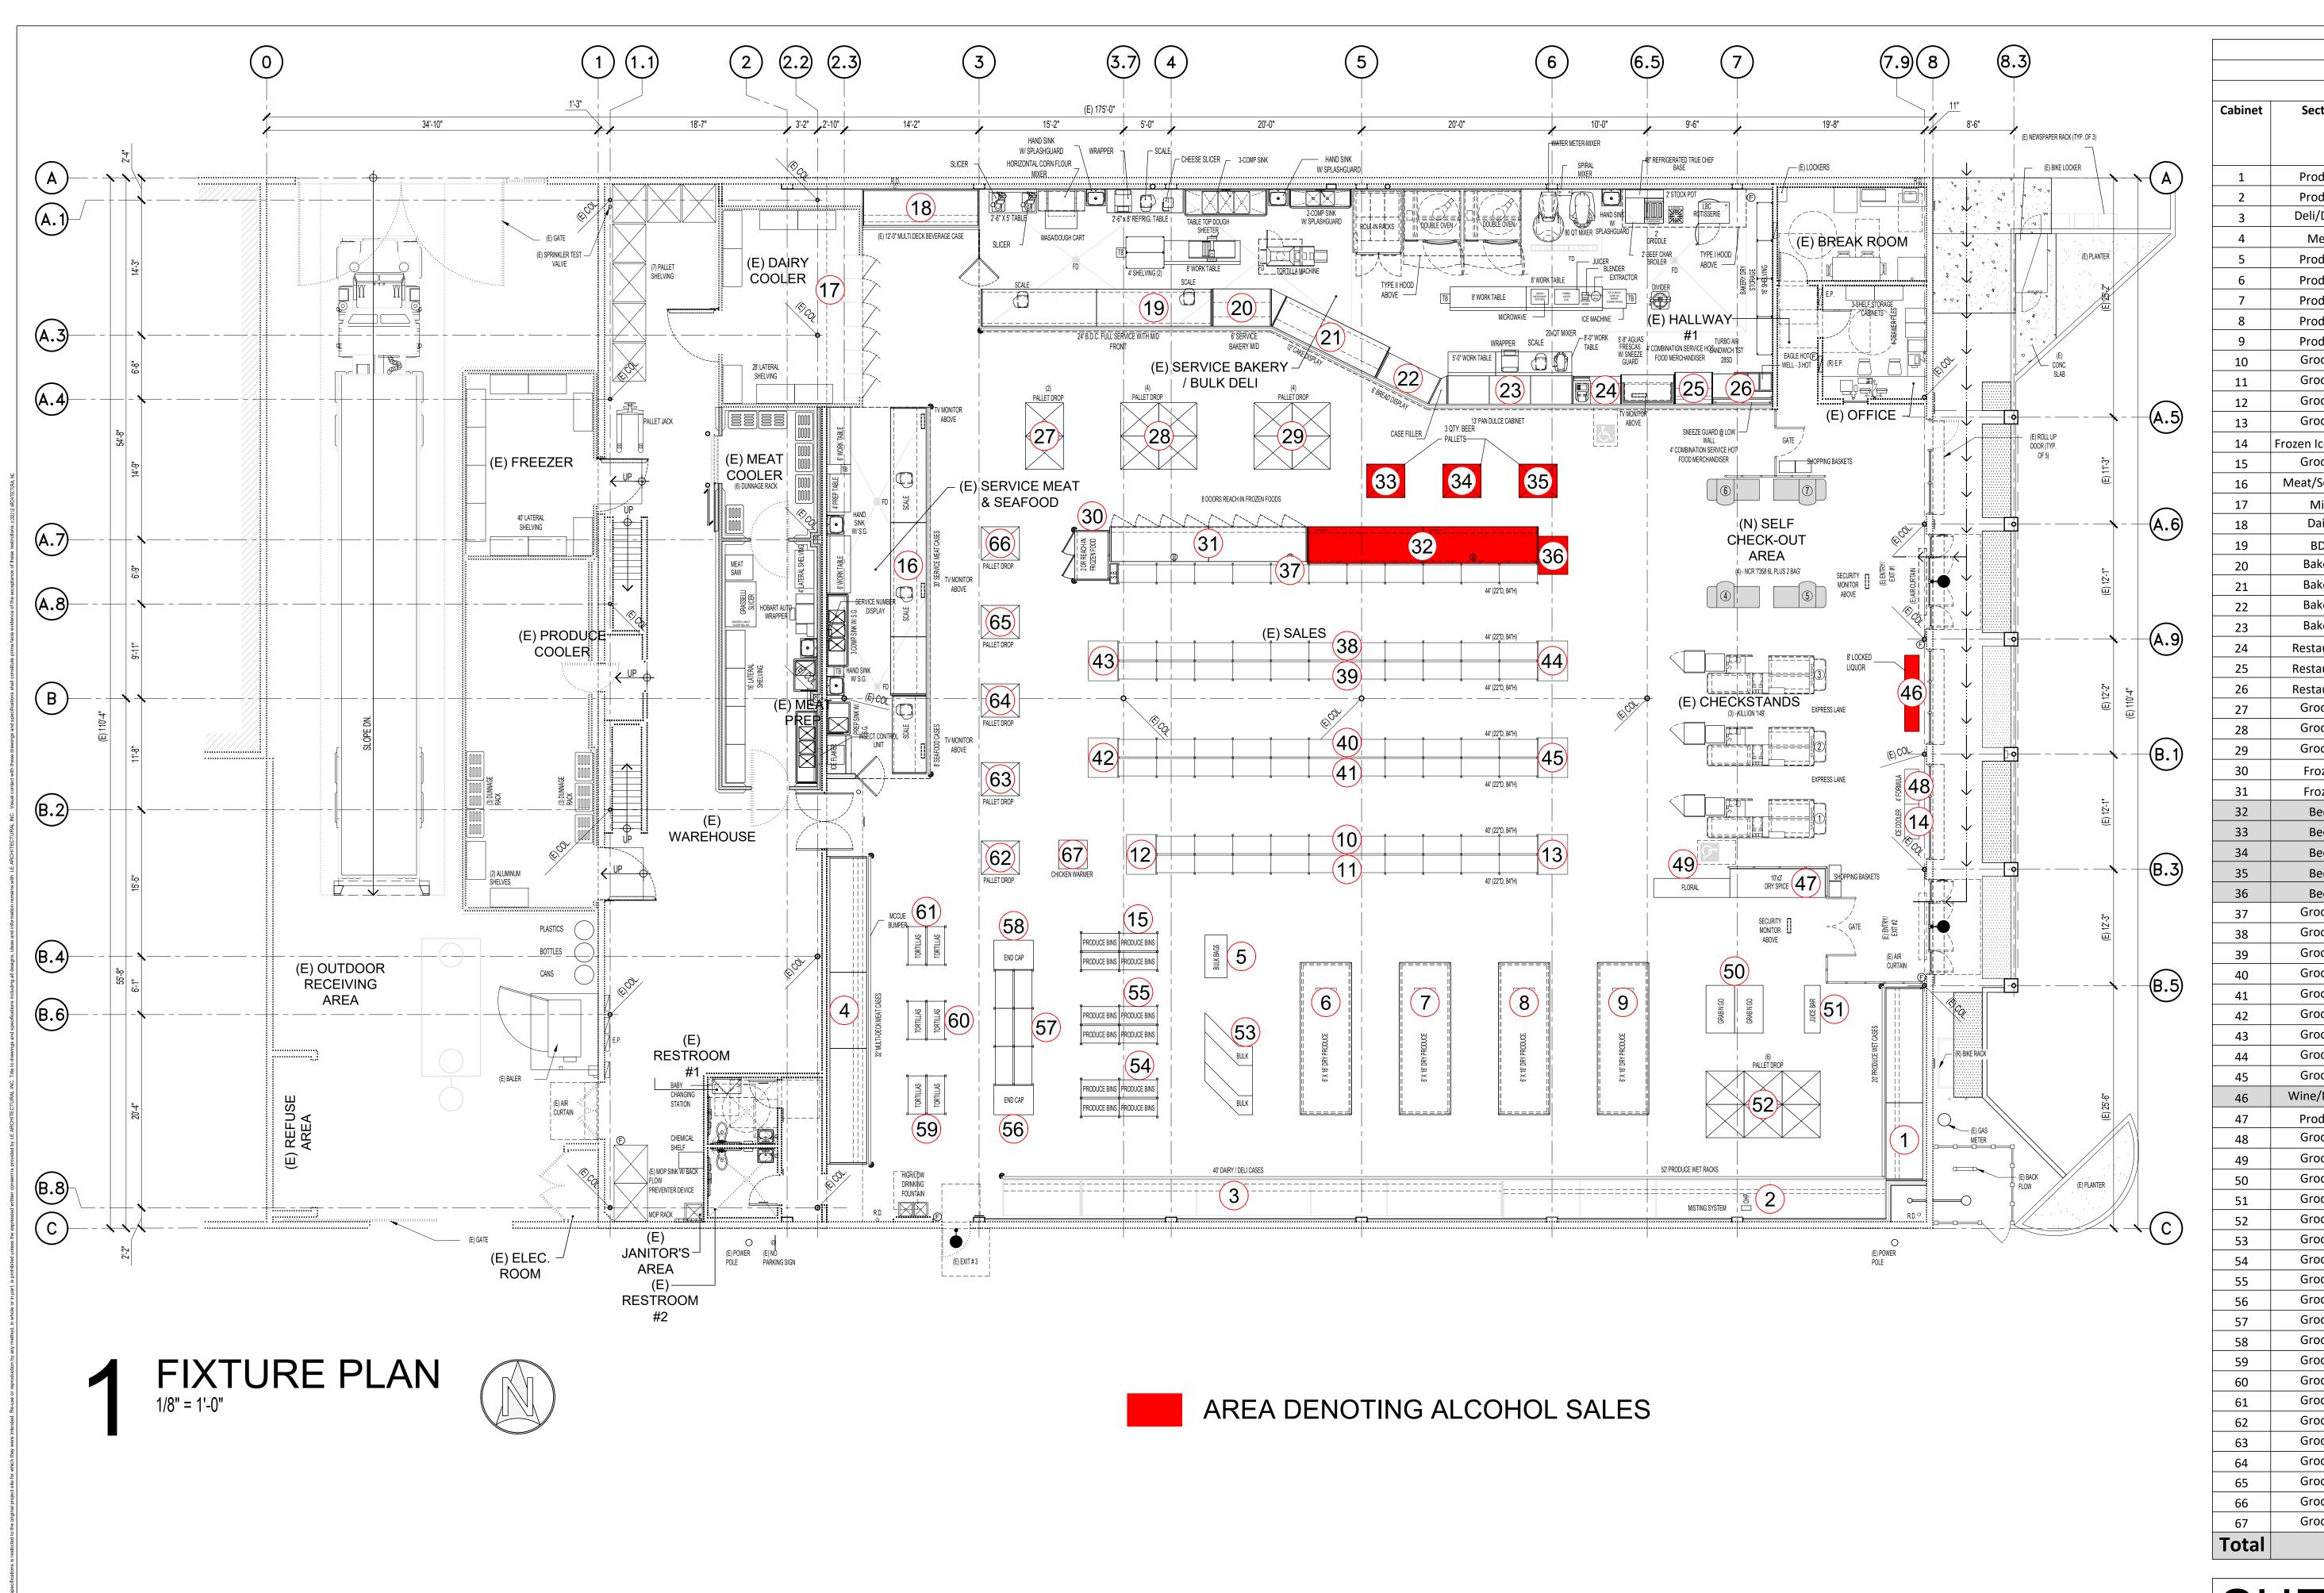

#### **Updated Floor Plan**

An updated floor plan dated July 25, 2023, was submitted by the applicant to include a shelving summary calculating the ratio of linear shelf area dedicated to the display and storage of alcoholic beverages to the linear shelf area of the store in total. A total of 120 linear feet of shelf space is dedicated to the display and storage of alcoholic beverages out of a total of 2,950 linear feet of shelf space. This represents 4.07 percent of the total shelf space, which is consistent with Condition 22, which requires shelf space dedicated to the display and storage of alcoholic beverages to be limited to five percent of the total shelf space.